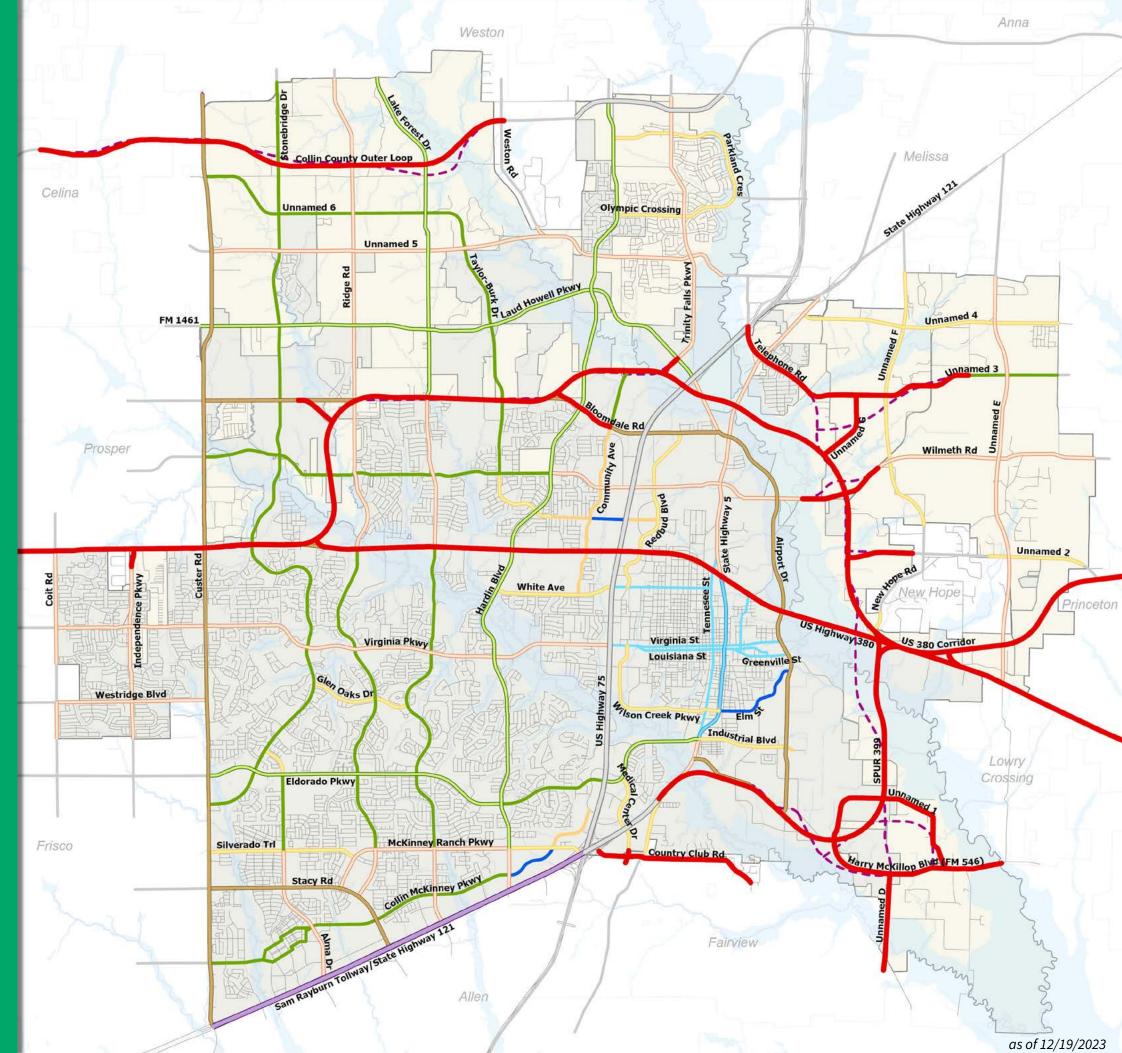

## MASTER THOROUGHFARE PLAN

## Legend

Major Regional Highway/Multi-Modal Tollway Principal Arterial (130' - 6 lanes) Major Arterial (124' - 6 lanes) Greenway Arterial (140' - 6 lanes) Greenway Arterial (120' - 4 lanes) Minor Arterial (100' - 4 lanes divided) Minor Arterial (80' - 4 lanes undivided) Minor Arterial (70' - 3 lanes) Town Thoroughfare (4 lanes) Town Thoroughfare (2-3 lanes) **McKinney City Limits McKinney ETJ Other Cities** 

Disclaimer: The Master Thoroughfare Plan provides generalized locations for future thoroughfares. Alignmnets may shift as roads are engineered and designed to accomodate floodplain areas and to meet sound engineering and urban planning principles. The Roadway lines shown on the plan are not precise (site specific) locations of future thoroughfares.