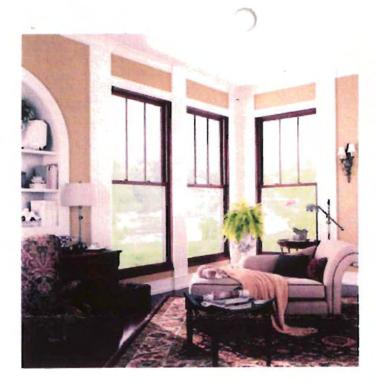

## **Ultimate Double Hung Magnum Windows**

 The Ultimate Double Hung Magnum is designed for large residential areas, commercial applications and historic renovation.

## Grilles between the glass (GBG)

With grilles between the glass, you'll enjoy the look of divided lites without any upkeep because they are placed between the two panes of insulating glass. Available with 5/8" flat or 1" contour grilles.