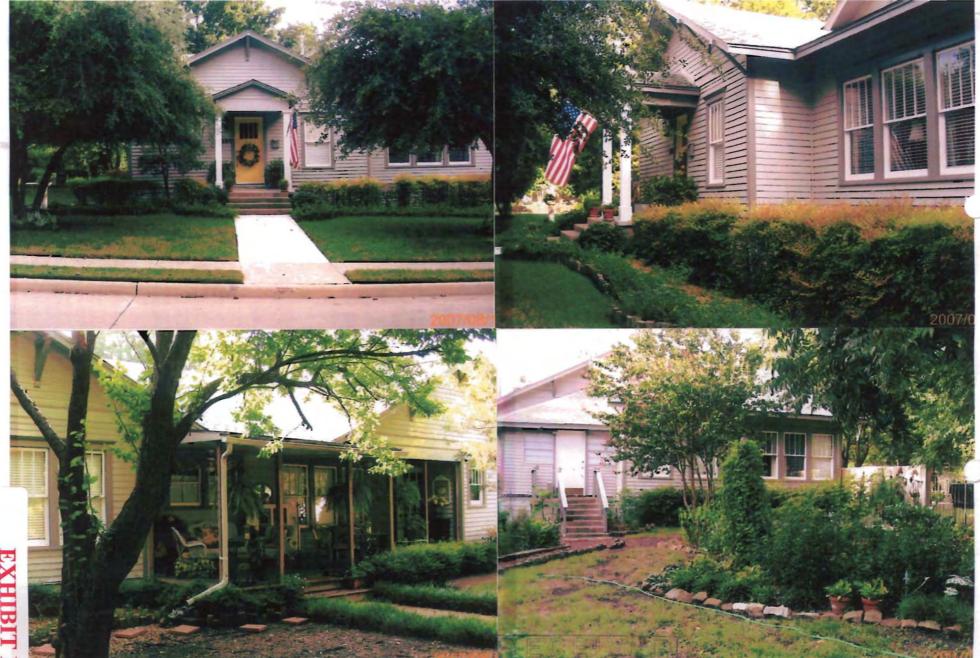

EXHIBIT

SEP - 3 2010

Applicant's statement

Single- and Double-Hung Vinyl Windows

This Style > WINCOW Appears to be Identical to the ORIGINALS

Remarkably energy-efficient and easy to care for, ThermaStar by Pella windows will help keep your home more comfortable year-round while *creating a better view*. They're available with a variety of glass and grille options. Plus, you get the pride of owning quality products backed by Pella — so you'll enjoy satisfaction for years to come.