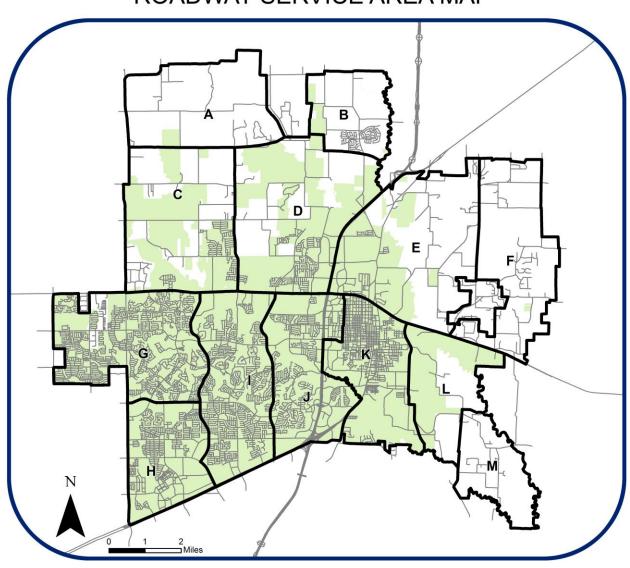

#### ROADWAY SERVICE AREA MAP

# Roadway Impact Fees Mid-Year Fund Activity (FY 14-15)

| Service<br>Area | Beginning<br>LTD Balance | YTD<br>Revenues | YTD Project<br>Transfers /<br>Refunds | Balance<br>LTD | Allocated to Future Projects | Available<br>Funds LTD |
|-----------------|--------------------------|-----------------|---------------------------------------|----------------|------------------------------|------------------------|
| Α               | \$0                      | \$0             | \$0                                   | \$0            | \$0                          | \$0                    |
| В               | \$0                      | \$0             | \$0                                   | \$0            | \$0                          | \$0                    |
| С               | \$178,537                | \$0             | (\$130,000)                           | \$48,537       | \$0                          | \$48,537               |
| D               | \$1,081,293              | \$52,519        | \$0                                   | \$1,133,813    | \$0                          | \$1,133,813            |
| E               | \$247,740                | \$12,070        | (\$225,000)                           | \$34,810       | \$0                          | \$34,810               |
| F               | \$0                      | \$0             | \$0                                   | \$0            | \$0                          | \$0                    |
| G               | \$221,754                | \$219,919       | (\$130,000)                           | \$311,672      | \$0                          | \$311,672              |
| Н               | \$39,882                 | \$155,908       | (\$951)                               | \$194,840      | \$0                          | \$194,840              |
| I               | \$2,130,858              | \$240,286       | (\$1,403,500)                         | \$967,644      | \$0                          | \$967,644              |
| J               | \$1,217,367              | \$856,131       | (\$600,000)                           | \$1,473,498    | \$0                          | \$1,473,498            |
| K               | \$591,166                | \$72,505        | (\$2,210)                             | \$661,462      | \$0                          | \$661,462              |
| L               | \$1                      | \$0             | \$0                                   | \$1            | \$0                          | \$1                    |
| М               | \$0                      | \$0             | \$0                                   | \$0            | \$0                          | \$0                    |
| Unknown         |                          |                 |                                       | \$0            | (\$150,000)                  | (\$150,000)            |
| Total           | \$5,708,599              | \$1,609,339     | (\$2,491,661)                         | \$4,826,276    | (\$150,000)                  | \$4,676,276            |

- Totals as of 3/31/2015
- YTD Year to Date (includes funds for the fiscal year which is October 2014 to September 2015)
- LTD Live to Date (includes balance funds from previous years)
- · Allocated funds exceed balance funds in cases where future fee revenue will towards a specific project
- Unknown is allocated to future projects (such as signalization improvements) whose specific locations have not yet been determined
- As of October 1, 2013, interest earned on Roadway Impact Fee revenues are directly deposited into the Street Construction Fund