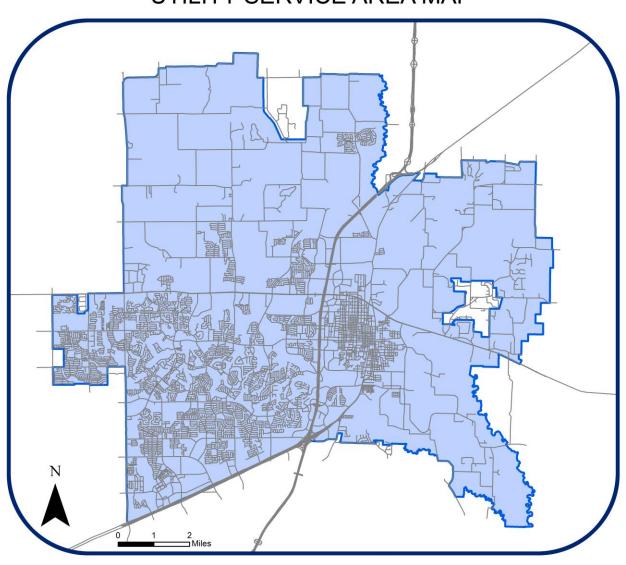

#### UTILITY SERVICE AREA MAP

# Utility Impact Fee Mid-Year Fund Activity (FY 14-15)

| Utility Impact Fee Account | Beginning<br>LTD Balance | Fees<br>Collected<br>YTD | Transfers out to Projects/Refunds YTD | Allocated to Future Projects | Available<br>Funds LTD |
|----------------------------|--------------------------|--------------------------|---------------------------------------|------------------------------|------------------------|
| Water                      | 5,385,949                | 1,259,799                | (2,059,570)                           | (2,000,000)                  | 2,586,178              |
| Wastewater                 | 2,117,822                | 146,704                  | (1,916)                               | (1,200,000)                  | 1,062,611              |
| Total                      | 7,503,771                | 1,406,503                | (2,061,485)                           | (3,200,000)                  | 3,648,789              |

- As of 3/31/2015
- YTD Year to Date (includes funds for the fiscal year which is October 2014 to September 2015)
- "Water and Wastewater Fees Collected YTD" include fees collected within the Trinity Falls Municipal Utility District.
- LTD Live to Date (includes balance funds from previous years)
- · As of February 2009, water and wastewater impact fees are received into separate accounts