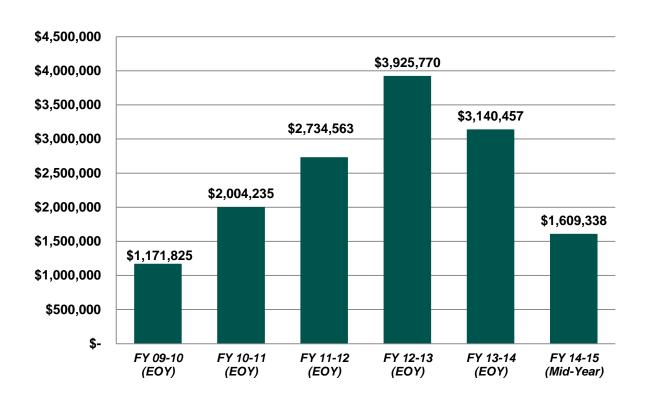

### **Roadway Impact Fees Collected**

# Roadway Impact Fees Mid-Year Fund Activity (FY 14-15)

| Service<br>Area | Beginning<br>LTD Balance | YTD<br>Revenues | YTD Project<br>Transfers /<br>Refunds | Balance<br>LTD | Allocated to Future Projects | Available<br>Funds LTD |
|-----------------|--------------------------|-----------------|---------------------------------------|----------------|------------------------------|------------------------|
| Α               | \$0                      | \$0             | \$0                                   | \$0            | \$0                          | \$0                    |
| В               | \$0                      | \$0             | \$0                                   | \$0            | \$0                          | \$0                    |
| С               | \$178,537                | \$0             | (\$130,000)                           | \$48,537       | \$0                          | \$48,537               |
| D               | \$1,081,293              | \$52,519        | \$0                                   | \$1,133,813    | \$0                          | \$1,133,813            |
| E               | \$247,740                | \$12,070        | (\$225,000)                           | \$34,810       | \$0                          | \$34,810               |
| F               | \$0                      | \$0             | \$0                                   | \$0            | \$0                          | \$0                    |
| G               | \$221,754                | \$219,919       | (\$130,000)                           | \$311,672      | \$0                          | \$311,672              |
| Н               | \$39,882                 | \$155,908       | (\$951)                               | \$194,840      | \$0                          | \$194,840              |
| I               | \$2,130,858              | \$240,286       | (\$1,403,500)                         | \$967,644      | \$0                          | \$967,644              |
| J               | \$1,217,367              | \$856,131       | (\$600,000)                           | \$1,473,498    | \$0                          | \$1,473,498            |
| K               | \$591,166                | \$72,505        | (\$2,210)                             | \$661,462      | \$0                          | \$661,462              |
| L               | \$1                      | \$0             | \$0                                   | \$1            | \$0                          | \$1                    |
| М               | \$0                      | \$0             | \$0                                   | \$0            | \$0                          | \$0                    |
| Unknown         |                          |                 |                                       | \$0            | (\$150,000)                  | (\$150,000)            |
| Total           | \$5,708,599              | \$1,609,339     | (\$2,491,661)                         | \$4,826,276    | (\$150,000)                  | \$4,676,276            |

- Totals as of 3/31/2015
- YTD Year to Date (includes funds for the fiscal year which is October 2014 to September 2015)
- LTD Live to Date (includes balance funds from previous years)
- · Allocated funds exceed balance funds in cases where future fee revenue will towards a specific project
- Unknown is allocated to future projects (such as signalization improvements) whose specific locations have not yet been determined
- As of October 1, 2013, interest earned on Roadway Impact Fee revenues are directly deposited into the Street Construction Fund