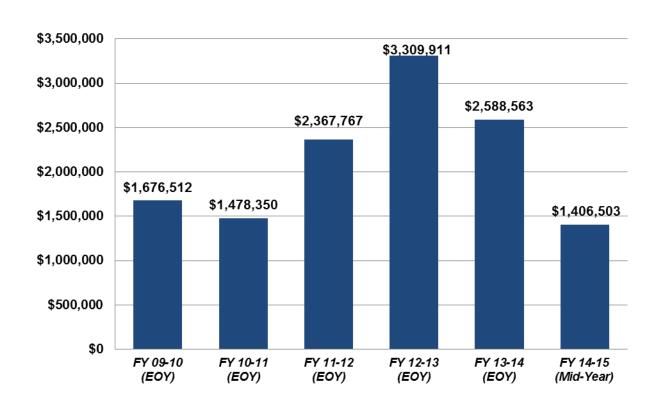

### **Utility Impact Fees Collected**

# Utility Impact Fee Mid-Year Fund Activity (FY 14-15)

| Utility Impact Fee Account | Beginning<br>LTD Balance | Fees<br>Collected<br>YTD | Transfers out to Projects/Refunds YTD | Allocated to Future Projects | Available<br>Funds LTD |
|----------------------------|--------------------------|--------------------------|---------------------------------------|------------------------------|------------------------|
| Water                      | 5,385,949                | 1,259,799                | (2,059,570)                           | (2,000,000)                  | 2,586,178              |
| Wastewater                 | 2,117,822                | 146,704                  | (1,916)                               | (1,200,000)                  | 1,062,611              |
| Total                      | 7,503,771                | 1,406,503                | (2,061,485)                           | (3,200,000)                  | 3,648,789              |

- As of 3/31/2015
- YTD Year to Date (includes funds for the fiscal year which is October 2014 to September 2015)
- "Water and Wastewater Fees Collected YTD" include fees collected within the Trinity Falls Municipal Utility District.
- LTD Live to Date (includes balance funds from previous years)
- · As of February 2009, water and wastewater impact fees are received into separate accounts