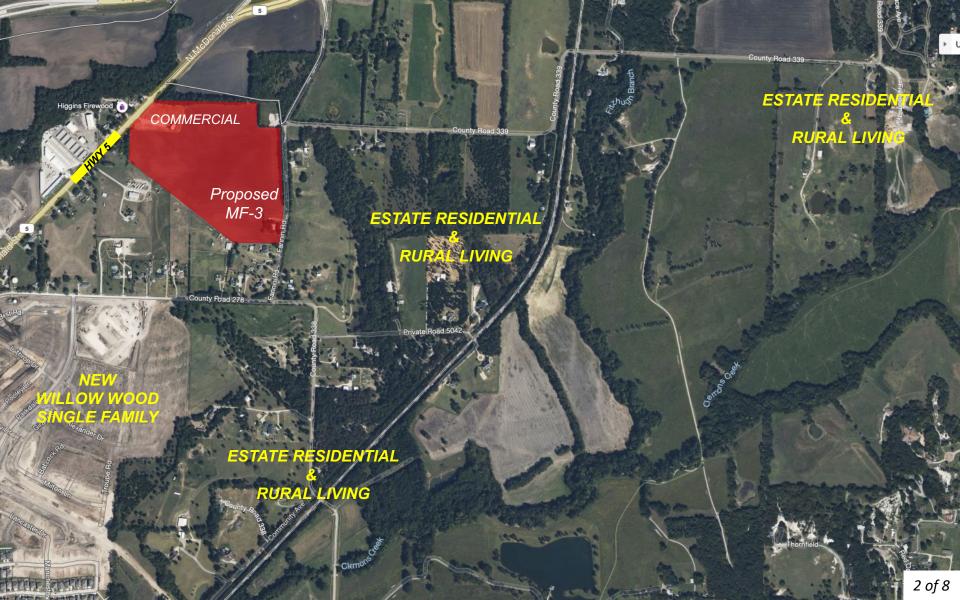

Honorable Council Members and Mayor,

We are writing you today in opposition to proposed zoning case 21-0038Z which is related to annexation of 40+/- acres east of State Highway 5, north of County Road 278, with direct frontage onto County Road 338 (Fannin Road).

We want to be clear; we are not against new development. We fully support the commercial development being proposed for the site which fronts State Highway 5 and the future intersection of HWY 5 and CR 339. We are opposed to the MF-3 zoning proposal. We believe multi-family zoning is inappropriate at this location for several reasons:

- 1. The defining characteristics of the area do not align with a multi-family / urban neighborhood.
  - a. Immediately east of the Highway 5 commercial corridor, the area consists of three distinct residential types:
    - i. New single-family suburban living (Willow Wood).
    - ii. Estate residential.
    - iii. Rural living / agricultural lifestyle.

We have provided the following pages of visuals to better demonstrate the characteristics of the area with immediate proximity to the proposed MF-3 zoning.

- 2. The area does not have the infrastructure to support a high-quality multi-family / urban lifestyle.
  - a. Pedestrian based retail, groceries and services are non-existent in the immediate area.
  - b. Significant driving distances are required to acquire the basic daily necessities of residents.
  - c. Regularly scheduled public transit does not exist in the area and is not forecast to be available.
- 3. The existing road network is not designed to support the added traffic congestion that would result from multi-family urban development.
  - a. The surrounding street network consists of 2-lane, strip paved county roads which are not designed for intense use.
  - b. Even if the developer improves the pavement, this will only be in the area immediately adjacent to the site frontage and at some point, the traffic will transition back to existing 2-lane asphalt roads.
  - c. Fannin Road, CR 278 and CR 338 are already challenged due to current traffic generated by new suburban development and Willow Wood Elementary.
- 4. Multi-family / urban development in this northern portion of the East Fork District would be inconsistent with the land use strategies already defined by the One McKinney 2040 Comprehensive Plan.