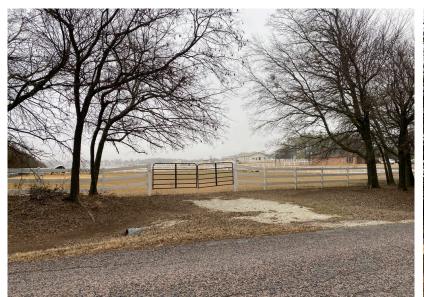

We have provided the following pages of visuals to better demonstrate the characteristics of the area with immediate proximity to the proposed MF-3 zoning.

- 2. The area does not have the infrastructure to support a high-quality multi-family / urban lifestyle.
  - a. Pedestrian based retail, groceries and services are non-existent in the immediate area.
  - b. Significant driving distances are required to acquire the basic daily necessities of residents.
  - c. Regularly scheduled public transit does not exist in the area and is not forecast to be available.
- 3. The existing road network is not designed to support the added traffic congestion that would result from multi-family urban development.
  - a. The surrounding street network consists of 2-lane, strip paved county roads which are not designed for intense use.
  - b. Even if the developer improves the pavement, this will only be in the area immediately adjacent to the site frontage and at some point, the traffic will transition back to existing 2-lane asphalt roads.
  - c. Fannin Road, CR 278 and CR 338 are already challenged due to current traffic generated by new suburban development and Willow Wood Elementary.
- 4. Multi-family / urban development in this northern portion of the East Fork District would be inconsistent with the land use strategies already defined by the One McKinney 2040 Comprehensive Plan.

Homes that line the south and eastern borders of the proposed MF-3 site.

The property lines of these homes begin within 500 yards of the proposed MF-3 site.

New residential properties in the surrounding area east of the proposed MF-3 site.