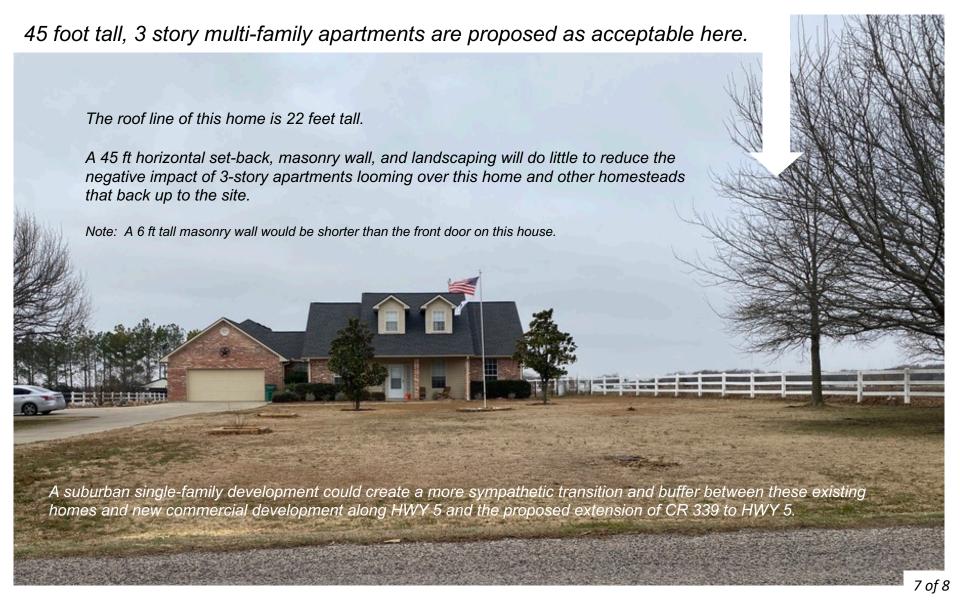

Homes that line the south and eastern borders of the proposed MF-3 site.

The property lines of these homes begin within 500 yards of the proposed MF-3 site.

New residential properties in the surrounding area east of the proposed MF-3 site.