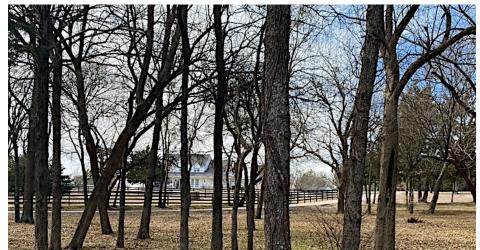

We have provided the following pages of visuals to better demonstrate the characteristics of the area with immediate proximity to the proposed MF-3 zoning.

- 2. The area does not have the infrastructure to support a high-quality multi-family / urban lifestyle.
  - a. Pedestrian based retail, groceries and services are non-existent in the immediate area.
  - b. Significant driving distances are required to acquire the basic daily necessities of residents.
  - c. Regularly scheduled public transit does not exist in the area and is not forecast to be available.
- 3. The existing road network is not designed to support the added traffic congestion that would result from multi-family urban development.
  - a. The surrounding street network consists of 2-lane, strip paved county roads which are not designed for intense use.
  - b. Even if the developer improves the pavement, this will only be in the area immediately adjacent to the site frontage and at some point, the traffic will transition back to existing 2-lane asphalt roads.
  - c. Fannin Road, CR 278 and CR 338 are already challenged due to current traffic generated by new suburban development and Willow Wood Elementary.
- 4. Multi-family / urban development in this northern portion of the East Fork District would be inconsistent with the land use strategies already defined by the One McKinney 2040 Comprehensive Plan.

Homes that line the south and eastern borders of the proposed MF-3 site.

The property lines of these homes begin within 500 yards of the proposed MF-3 site.

New residential properties in the surrounding area east of the proposed MF-3 site.