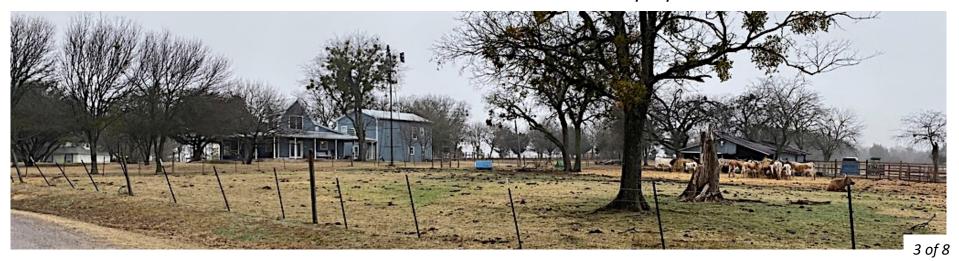

We have provided the following pages of visuals to better demonstrate the characteristics of the area with immediate proximity to the proposed MF-3 zoning.

- 2. The area does not have the infrastructure to support a high-quality multi-family / urban lifestyle.
  - a. Pedestrian based retail, groceries and services are non-existent in the immediate area.
  - b. Significant driving distances are required to acquire the basic daily necessities of residents.
  - c. Regularly scheduled public transit does not exist in the area and is not forecast to be available.
- 3. The existing road network is not designed to support the added traffic congestion that would result from multi-family urban development.
  - a. The surrounding street network consists of 2-lane, strip paved county roads which are not designed for intense use.
  - b. Even if the developer improves the pavement, this will only be in the area immediately adjacent to the site frontage and at some point, the traffic will transition back to existing 2-lane asphalt roads.
  - c. Fannin Road, CR 278 and CR 338 are already challenged due to current traffic generated by new suburban development and Willow Wood Elementary.
- 4. Multi-family / urban development in this northern portion of the East Fork District would be inconsistent with the land use strategies already defined by the One McKinney 2040 Comprehensive Plan.

Homes that line the south and eastern borders of the proposed MF-3 site.

The property lines of these homes begin within 500 yards of the proposed MF-3 site.

New residential properties in the surrounding area east of the proposed MF-3 site.