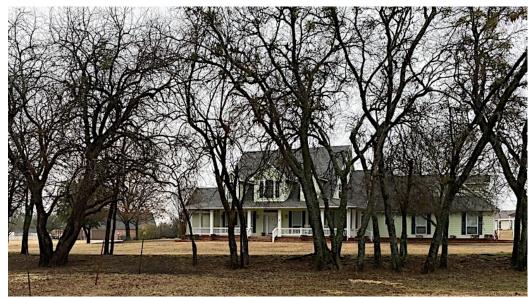

We have provided the following pages of visuals to better demonstrate the characteristics of the area with immediate proximity to the proposed MF-3 zoning.

- 2. The area does not have the infrastructure to support a high-quality multi-family / urban lifestyle.
  - a. Pedestrian based retail, groceries and services are non-existent in the immediate area.
  - b. Significant driving distances are required to acquire the basic daily necessities of residents.
  - c. Regularly scheduled public transit does not exist in the area and is not forecast to be available.
- 3. The existing road network is not designed to support the added traffic congestion that would result from multi-family urban development.
  - a. The surrounding street network consists of 2-lane, strip paved county roads which are not designed for intense use.
  - b. Even if the developer improves the pavement, this will only be in the area immediately adjacent to the site frontage and at some point, the traffic will transition back to existing 2-lane asphalt roads.
  - c. Fannin Road, CR 278 and CR 338 are already challenged due to current traffic generated by new suburban development and Willow Wood Elementary.
- 4. Multi-family / urban development in this northern portion of the East Fork District would be inconsistent with the land use strategies already defined by the One McKinney 2040 Comprehensive Plan.

Homes that line the south and eastern borders of the proposed MF-3 site.

The property lines of these homes begin within 500 yards of the proposed MF-3 site.

New residential properties in the surrounding area east of the proposed MF-3 site.