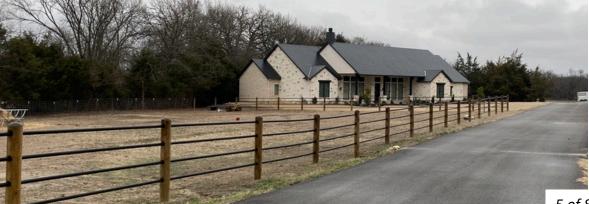

Homes that line the south and eastern borders of the proposed MF-3 site.

The property lines of these homes begin within 500 yards of the proposed MF-3 site.

New residential properties in the surrounding area east of the proposed MF-3 site.

5 of 8

Typical homes in the Willow Wood neighborhood which is continuing to expand, with very close proximity to the proposed MF-3 site.