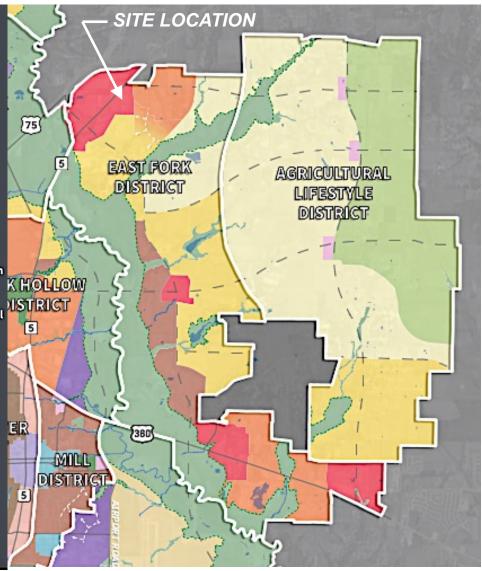

- 1. The defining characteristics of the area do not align with a multi-family / urban neighborhood.
  - a. Immediately east of the Highway 5 commercial corridor, the area consists of three distinct residential types:
    - i. New single-family suburban living (Willow Wood).
    - ii. Estate residential.
    - iii. Rural living / agricultural lifestyle.

We have provided the following pages of visuals to better demonstrate the characteristics of the area with immediate proximity to the proposed MF-3 zoning.

- 2. The area does not have the infrastructure to support a high-quality multi-family / urban lifestyle.
  - a. Pedestrian based retail, groceries and services are non-existent in the immediate area.
  - b. Significant driving distances are required to acquire the basic daily necessities of residents.
  - c. Regularly scheduled public transit does not exist in the area and is not forecast to be available.
- 3. The existing road network is not designed to support the added traffic congestion that would result from multi-family urban development.
  - a. The surrounding street network consists of 2-lane, strip paved county roads which are not designed for intense use.
  - b. Even if the developer improves the pavement, this will only be in the area immediately adjacent to the site frontage and at some point, the traffic will transition back to existing 2-lane asphalt roads.
  - c. Fannin Road, CR 278 and CR 338 are already challenged due to current traffic generated by new suburban development and Willow Wood Elementary.
- 4. Multi-family / urban development in this northern portion of the East Fork District would be inconsistent with the land use strategies already defined by the One McKinney 2040 Comprehensive Plan.