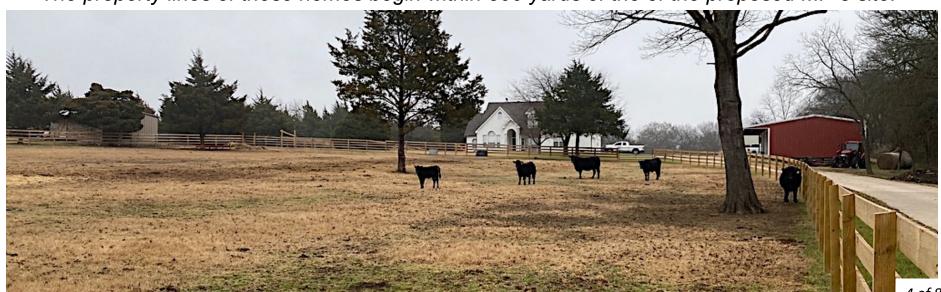

We have provided the following pages of visuals to better demonstrate the characteristics of the area with immediate proximity to the proposed MF-3 zoning.

- 2. The area does not have the infrastructure to support a high-quality multi-family / urban lifestyle.
  - a. Pedestrian based retail, groceries and services are non-existent in the immediate area.
  - b. Significant driving distances are required to acquire the basic daily necessities of residents.
  - c. Regularly scheduled public transit does not exist in the area and is not forecast to be available.
- 3. The existing road network is not designed to support the added traffic congestion that would result from multi-family urban development.
  - a. The surrounding street network consists of 2-lane, strip paved county roads which are not designed for intense use.
  - b. Even if the developer improves the pavement, this will only be in the area immediately adjacent to the site frontage and at some point, the traffic will transition back to existing 2-lane asphalt roads.
  - c. Fannin Road, CR 278 and CR 338 are already challenged due to current traffic generated by new suburban development and Willow Wood Elementary.
- 4. Multi-family / urban development in this northern portion of the East Fork District would be inconsistent with the land use strategies already defined by the One McKinney 2040 Comprehensive Plan.

Homes that line the south and eastern borders of the proposed MF-3 site.

The property lines of these homes begin within 500 yards of the proposed MF-3 site.

New residential properties in the surrounding area east of the proposed MF-3 site.