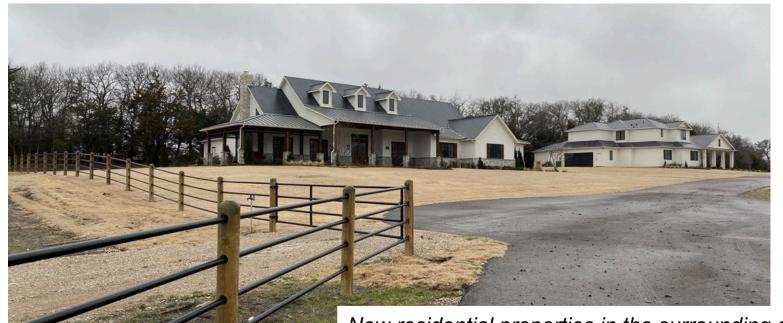

We have provided the following pages of visuals to better demonstrate the characteristics of the area with immediate proximity to the proposed MF-3 zoning.

- 2. The area does not have the infrastructure to support a high-quality multi-family / urban lifestyle.
  - a. Pedestrian based retail, groceries and services are non-existent in the immediate area.
  - b. Significant driving distances are required to acquire the basic daily necessities of residents.
  - c. Regularly scheduled public transit does not exist in the area and is not forecast to be available.
- 3. The existing road network is not designed to support the added traffic congestion that would result from multi-family urban development.
  - a. The surrounding street network consists of 2-lane, strip paved county roads which are not designed for intense use.
  - b. Even if the developer improves the pavement, this will only be in the area immediately adjacent to the site frontage and at some point, the traffic will transition back to existing 2-lane asphalt roads.
  - c. Fannin Road, CR 278 and CR 338 are already challenged due to current traffic generated by new suburban development and Willow Wood Elementary.
- 4. Multi-family / urban development in this northern portion of the East Fork District would be inconsistent with the land use strategies already defined by the One McKinney 2040 Comprehensive Plan.

Homes that line the south and eastern borders of the proposed MF-3 site.

The property lines of these homes begin within 500 yards of the proposed MF-3 site.

New residential properties in the surrounding area east of the proposed MF-3 site.