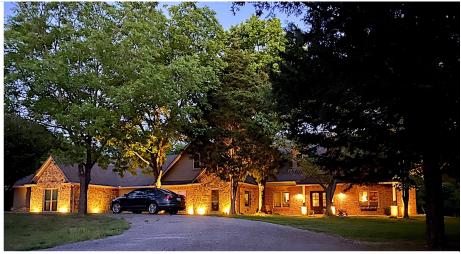

We have provided the following pages of visuals to better demonstrate the characteristics of the area with immediate proximity to the proposed MF-3 zoning.

- 2. The area does not have the infrastructure to support a high-quality multi-family / urban lifestyle.
  - a. Pedestrian based retail, groceries and services are non-existent in the immediate area.
  - b. Significant driving distances are required to acquire the basic daily necessities of residents.
  - c. Regularly scheduled public transit does not exist in the area and is not forecast to be available.
- 3. The existing road network is not designed to support the added traffic congestion that would result from multi-family urban development.
  - a. The surrounding street network consists of 2-lane, strip paved county roads which are not designed for intense use.
  - b. Even if the developer improves the pavement, this will only be in the area immediately adjacent to the site frontage and at some point, the traffic will transition back to existing 2-lane asphalt roads.
  - c. Fannin Road, CR 278 and CR 338 are already challenged due to current traffic generated by new suburban development and Willow Wood Elementary.
- 4. Multi-family / urban development in this northern portion of the East Fork District would be inconsistent with the land use strategies already defined by the One McKinney 2040 Comprehensive Plan.

Homes that line the south and eastern borders of the proposed MF-3 site.

The property lines of these homes begin within 500 yards of the proposed MF-3 site.

New residential properties in the surrounding area east of the proposed MF-3 site.