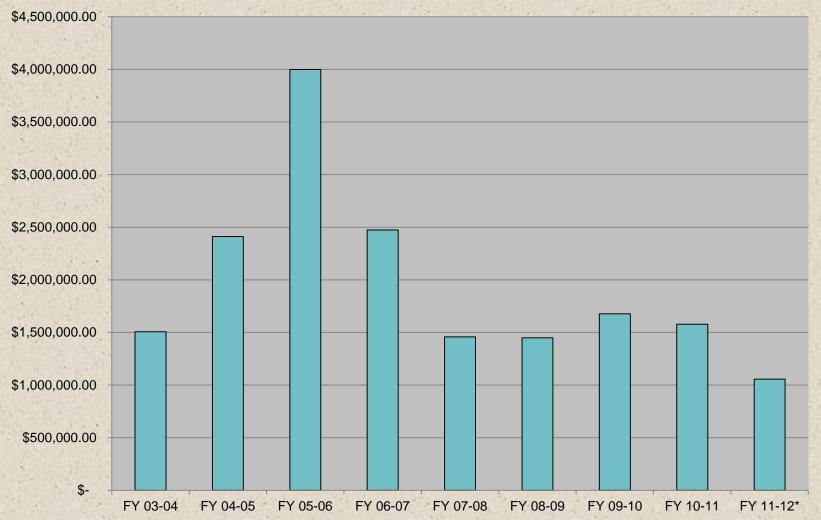

| \$935,892             | (\$47,931)                                        | \$6,818         | \$2,662,107            |
| Wastewater                    | \$936,797                | \$120,385             | (\$10,734)                                        | \$2,782         | \$1,049,230            |
| Total                         | \$2,704,125              | \$1,056,277           | (\$58,665)                                        | \$9,600         | \$3,711,337            |

- YTD Year to Date (includes funds for the fiscal year which is October 2011 to September 2012)
- LTD Live to Date (includes balance funds from previous years)
- As of February 2009, water and wastewater impact fees are received into separate accounts
- Totals as of 3-31-2012



## **Utility Impact Fees Collected**





### ACTIVE ROADWAY IMPACT FEE PROJECTS - FY 2011-12



### ACTIVE UTILITY IMPACT FEE PROJECTS - FY 2011-12