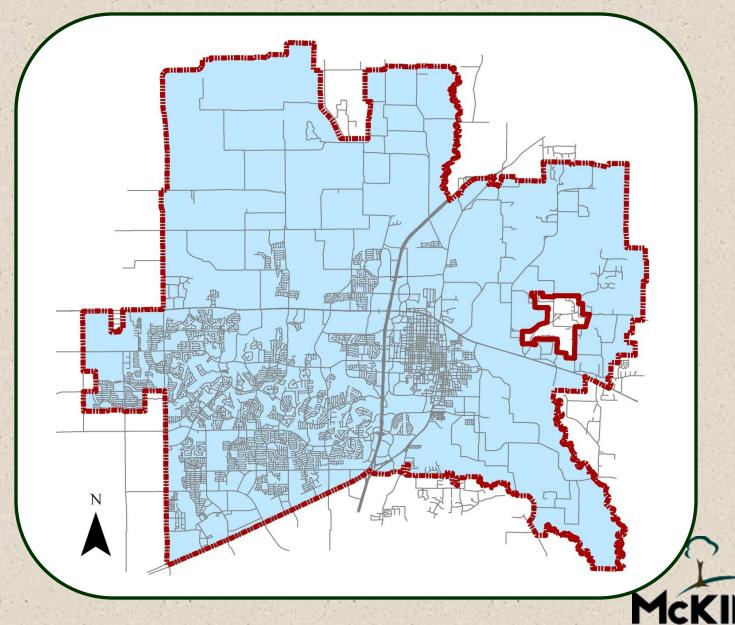

# **UTILITY SERVICE AREA MAP**

# **Utility Impact Fees Fund Activity (FY 11-12)**

| Utility Impact<br>Fee Account | Beginning LTD<br>Balance | Fees Collected<br>YTD | Transfers Out to/In from<br>Projects/ Refunds YTD | Interest<br>YTD | Available Funds<br>LTD |
|-------------------------------|--------------------------|-----------------------|---------------------------------------------------|-----------------|------------------------|
| Water                         | \$1,767,328              | \$935,892             | (\$47,931)                                        | \$6,818         | \$2,662,107            |
| Wastewater                    | \$936,797                | \$120,385             | (\$10,734)                                        | \$2,782         | \$1,049,230            |
| Total                         | \$2,704,125              | \$1,056,277           | (\$58,665)                                        | \$9,600         | \$3,711,337            |