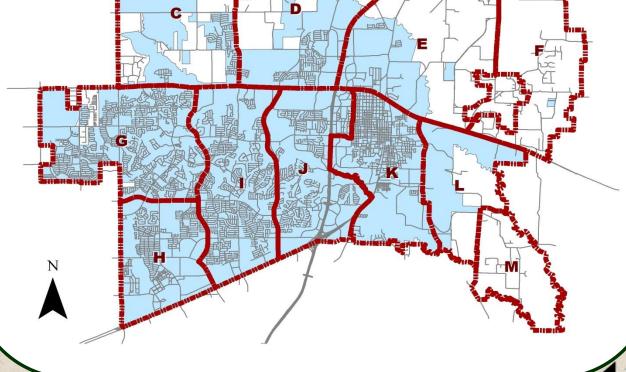

# **ROADWAY SERVICE AREA MAP**

## **Roadway Impact Fees Fund Activity (FY 11-12)**

| Service Area | Beginning LTD<br>Balance | Fees Collected<br>YTD | Transfers Out to/In from Projects/ Refunds YTD | Balance<br>(including<br>interest) LTD | Allocated to<br>Future<br>Projects | Available<br>Funds LTD |
|--------------|--------------------------|-----------------------|------------------------------------------------|----------------------------------------|------------------------------------|------------------------|
| Α            | \$0                      | \$0                   | \$0                                            | <b>\$0</b>                             | \$0                                | \$0                    |
| В            | \$0                      | <b>\$0</b>            | \$0                                            | <b>\$0</b>                             | \$0                                | \$0                    |
| С            | \$998,082                | \$72,629              | (\$15,090)                                     | \$1,057,771                            | \$0                                | \$1,057,771            |
| D            | \$902,872                | \$0                   | (\$3,100)                                      | \$901,610                              | \$0                                | \$901,610              |
| E            | \$42,265                 | \$3,100               | (\$3,100)                                      | \$42,354                               | \$0                                | \$42,354               |
| F            | \$0                      | \$0                   | \$0                                            | \$0                                    | \$0                                | \$0                    |
| G            | \$560,861                | \$93,490              | (\$2,009)                                      | \$653,634                              | \$0                                | \$653,634              |
| Н            | \$75,410                 | \$763,458             | (\$4,237)                                      | \$836,138                              | \$0                                | \$836,138              |
| I            | \$783,117                | \$281,551             | (\$10,800)                                     | \$1,055,911                            | \$0                                | \$1,055,911            |
| J            | \$531,074                | \$124,602             | (\$39,724)                                     | \$617,201                              | \$0                                | \$617,201              |
| K            | \$130,002                | \$82,364              | (\$8,263)                                      | \$204,490                              | \$0                                | \$204,490              |
| L            | \$50,727                 | \$0                   | (\$50,726)                                     | \$1                                    | \$0                                | \$1                    |
| М            | \$0                      | \$0                   | \$0                                            | \$0                                    | \$0                                | \$0                    |
| Unknown      | \$0                      | \$0                   | \$0                                            | \$0                                    | (\$600,000)                        | (\$600,000)            |
| TOTAL        | \$4,074,410              | \$1,421,194           | (\$137,049)                                    | \$5,369,111                            | (\$600,000)                        | \$4,769,111            |