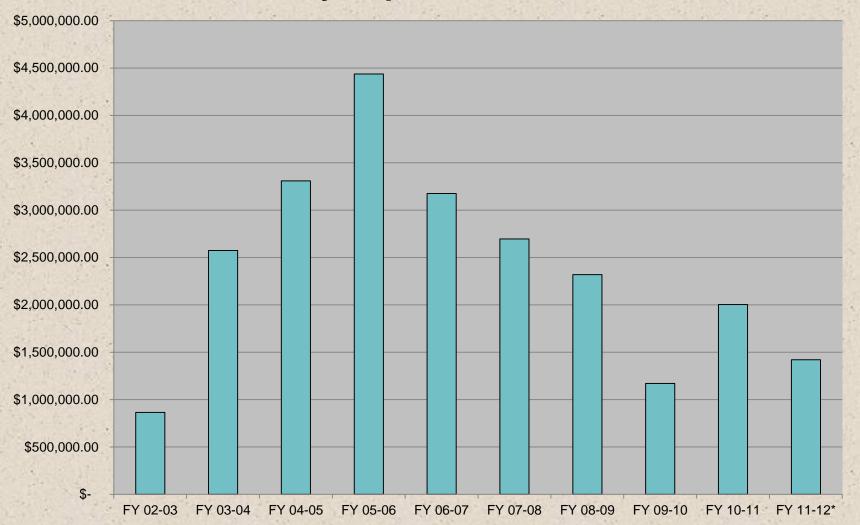

| \$0                   | \$0                                            | \$0                                    | (\$600,000)                        | (\$600,000)            |
| TOTAL        | \$4,074,410              | \$1,421,194           | (\$137,049)                                    | \$5,369,111                            | (\$600,000)                        | \$4,769,111            |



<sup>•</sup> YTD – Year to Date (includes funds for the fiscal year which is October 2011 to September 2012)

<sup>•</sup> LTD – Live to Date (includes balance funds from previous years)

<sup>•</sup> Unknown is allocated to future projects (such as signalization improvements) whose specific locations have not yet been determined.

Totals as of 3-31-2012

## **Roadway Impact Fees Collected**





# **UTILITY SERVICE AREA MAP**



# **Utility Impact Fees Fund Activity (FY 11-12)**

| Utility Impact<br>Fee Account | Beginning LTD<br>Balance | Fees Collected<br>YTD | Transfers Out to/In from<br>Projects/ Refunds YTD | Interest<br>YTD | Available Funds<br>LTD |
|-------------------------------|--------------------------|-----------------------|---------------------------------------------------|-----------------|------------------------|
| Water                         | \$1,767,328              | \$935,892             | (\$47,931)                                        | \$6,818         | \$2,662,107            |
| Wastewater                    | \$936,797                | \$120,385             | (\$10,734)                                        | \$2,782         | \$1,049,230