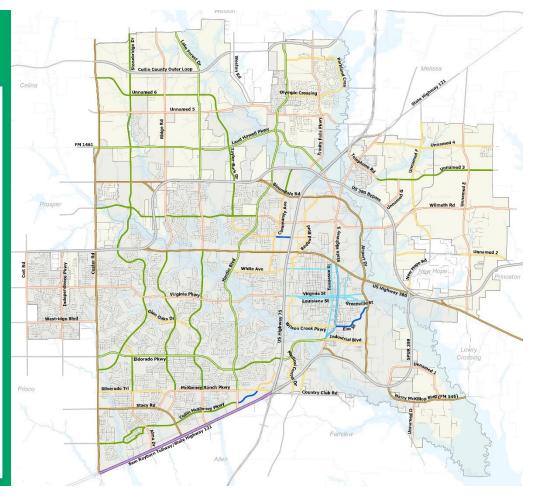

#### **Existing Master Thoroughfare Plan**

#### MASTER Thoroughfare plan

Disclaimer: The Master Thoroughfare Plan provides generalized locations for future thoroughfares. Alignmets may shift as roads are engineered and designed to accomodate floodplain areas and to meet sound engineering and urban planning principles. The Roadway lines shown on the plan are not precise (site specific) locations of future thoroughfares.

## Changes to Master Thoroughfare Plan