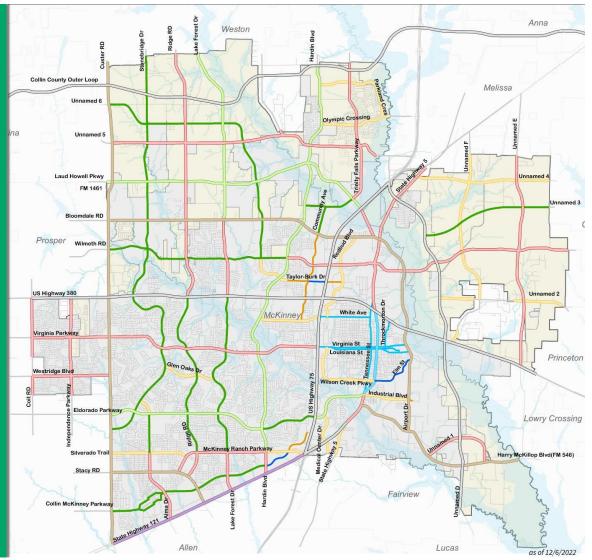

#### **Existing Master Thoroughfare Plan**

#### MASTER Thoroughfare plan

Disclaimer: The Master Thoroughfare Plan provides generalized locations for future thoroughfares. Alignmets may shift as roads are engineered and designed to accomodate floodplain areas and to meet sound engineering and urban planning principles. The Roadway lines shown on the plan are not precise (site specific) locations of future thoroughfares.