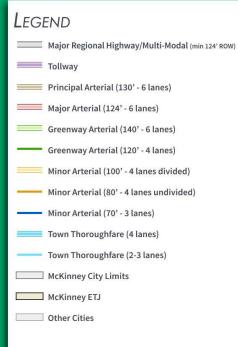

#### MASTER Thoroughfare plan

Disclaimer: The Master Thoroughfare Plan provides generalized locations for future thoroughfares. Alignmets may shift as roads are engineered and designed to accomodate floodplain areas and to meet sound engineering and urban planning principles. The Roadway lines shown on the plan are not precise (site specific) locations of future thoroughfares.