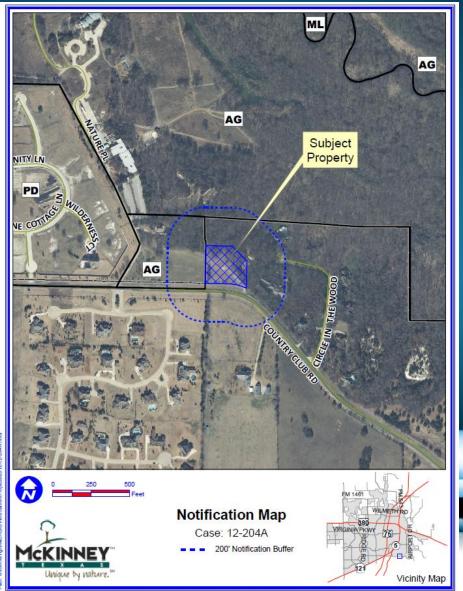

## Case No. 12-204A3

#### Located on the North Side of Country Club Road and Approximately 600 Feet East of Nature Place

# Aerial Exhibit

DISCLAIMER: This map and information contained in it were developed exclusively for use by the City of McKinney. Any use or reliance on this map by anyone else is at that party's risk and without liability to the City of McKinney, its officials or employees for any discrepancies, errors, or variances which may exist.