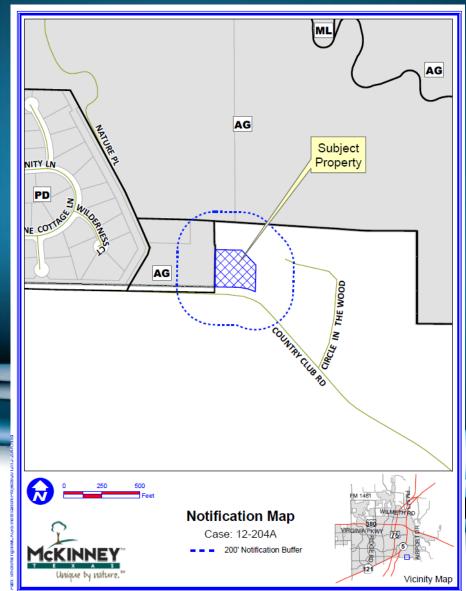

## Case No. 12-204A3

#### Located on the North Side of Country Club Road and Approximately 600 Feet East of Nature Place

# Location Map

DISCLAIMER: This map and information contained in it were developed exclusively for use by the City of McKinney. Any use or reliance on this map by anyone else is at that party's risk and without itability to the City of McKinney, its officials or employees for any discrepancies, errors, or variances which may exist.