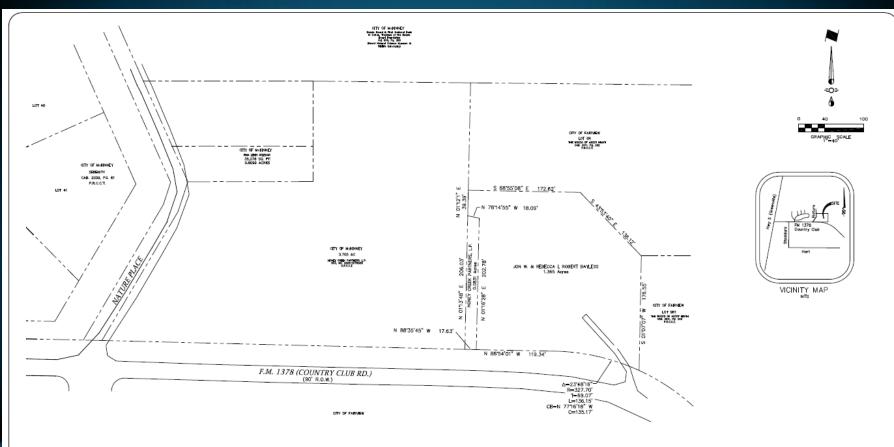

### **Annexation Exhibit**

| Iante Datas: | Revisions: Data: |                                           |             |         |
|--------------|------------------|-------------------------------------------|-------------|---------|
| 10/29/12     | 1                | CPC                                       | CC ENG      | NBERING |
| 2 5/03/13    | 2                |                                           |             | ULTANTS |
| 5            | 3                | 131 S. Tmarsser St. McKinney, Texas 750/9 |             |         |
| 4            | 4                | 972.562.4409 • True P.E. Firm No. F 5835  |             |         |
| 5            | 5                | Drewn By:                                 | Checked By: | Scalm   |
| i .          | 6                | CECL                                      | C.B.C.L     | 17-40/  |

NOTE: THIS IS NOT A CONSTRUCTION DOCUMENT. THIS DOCUMENT IS FOR PLANNING PURPOSES ONLY.

| ANNEXATION EXHIBIT                 | Shert No.   |
|------------------------------------|-------------|
| Jon W. & Rebecca L. Robert Bayless | of          |
| Samuel Sloan Survey, Abstract 791  | Project No. |
| City of McKinney, Texas            | 12116       |