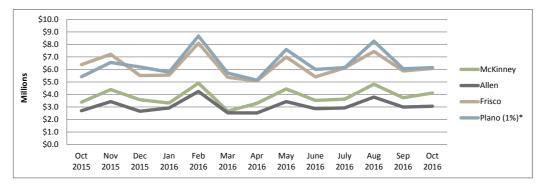

### TOTAL SALES TAX COLLECTED

Sister City Comparison

| Oct 2016                | McKinney           | Allen              | Frisco              | Plano (1%)*        |
|-------------------------|--------------------|--------------------|---------------------|--------------------|
| Diff to LY<br>Var to LY | \$726,223<br>21.4% | \$364,554<br>13.5% | -\$314,768<br>-4.9% | \$730,326<br>13.5% |
| Year To Date            | McKinney           | Allen              | Frisco              | Plano (1%)*        |
| Diff to LY              | \$726,223          | \$364,554          | -\$314,768          | \$730,326          |
| Var to LY               | 21.4%              | 13.5%              | -4.9%               | 13.5%              |

#### Year-to-Date Collections

| FY 2016       | McKinney    | Allen       | Frisco      | Plano 1% *  |
|---------------|-------------|-------------|-------------|-------------|
| Oct 2015      | \$3,389,959 | \$2,697,390 | \$6,390,476 | \$5,419,975 |
| FY 2016 Total | \$3,389,959 | \$2,697,390 | \$6,390,476 | \$5,419,975 |
|               |             |             |             |             |
| FY 2017       | McKinney    | Allen       | Frisco      | Plano 1% *  |
| Oct 2016      | \$4,116,182 | \$3,061,944 | \$6,075,708 | \$6,150,300 |
| FY 2017 Total | \$4,116,182 | \$3,061,944 | \$6,075,708 | \$6,150,300 |
|               |             |             |             |             |

\* State Comptroller reports 1% sales tax for City of Plano and 1% for DART. All other Sister Cities represent 2% sales tax.