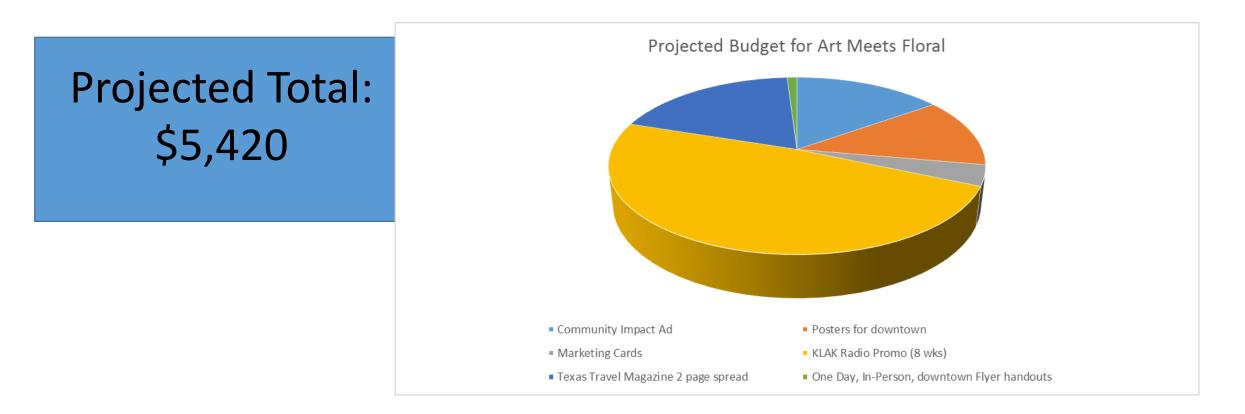

downtown MCKINNEY ATTRACTIONS in which to host an event</u>

## 2016 Introduction of Art Meets Floral



HEARD-CRAIG







HEARD-CRAIG

What: Design Showcase - - Event and Competition

When: Last week in April

Who: Paintings by a variety of artists are selected by Florists who use their design skills to "interpret" the painting, merging two successful art forms.

Where: Hosted at 205 W Hunt Street (behind the Visitors and Convention Bureau offices)

## Art Meets Floral









HEARD-CRAIG CENTER for the ARTS







## Art Meets Floral





HEARD-CRAIG CENTER for the ARTS

# People's Choice Award

2016 Award went to FRANKLINS FLOWERS for their sepia floral interpretation of Frank Klepper's Boats on Whiterock Lake

# Art Meets Floral Advertising Budget



HEARD-CRAIG CENTER for the ARTS



73% for spots and streaming commercials; 29% for advertising across Texas to targeted audience.

# Art Meets Floral Advertising Budget



HEARD-CRAIG

|                  |                    | On-Line      |                      |
|------------------|--------------------|--------------|----------------------|
|                  |                    | magazines    |                      |
|                  |                    | McKinney and |                      |
| Downtown         |                    | surrounding  |                      |
| McKinney Website | KLAK morning spots | areas        | Social Media blitzes |
| FREE             |                    |              |                      |
| (Grandfathered)  | FREE               | FREE         | FREE                 |

Pairin