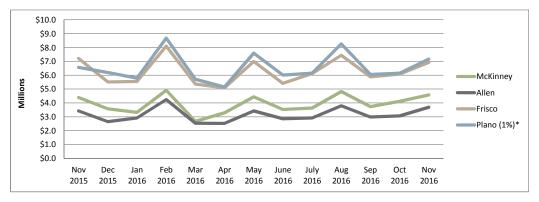

### TOTAL SALES TAX COLLECTED

**Sister City Comparison** 

| Nov 2016     | McKinney  | Allen     | Frisco     | Plano (1%)* |
|--------------|-----------|-----------|------------|-------------|
|              |           | -         |            | • •         |
| Diff to LY   | \$190,860 | \$265,853 | -\$296,205 | \$601,264   |
| Var to LY    | 4.3%      | 7.8%      | -4.1%      | 9.2%        |
|              |           |           |            |             |
| Year To Date | McKinney  | Allen     | Frisco     | Plano (1%)* |
| Diff to LY   | \$917,083 | \$630,406 | -\$610,973 | \$1,331,590 |
| Var to LY    | 11.8%     | 10.3%     | -4.5%      | 11.1%       |

#### Year-to-Date Collections

| FY 2016       | McKinney    | Allen       | Frisco       | Plano 1% *   |
|---------------|-------------|-------------|--------------|--------------|
| Oct 2015      | \$3,389,959 | \$2,697,390 | \$6,390,476  | \$5,419,975  |
| Nov 2015      | 4,389,632   | 3,428,833   | 7,212,966    | 6,559,191    |
| FY 2016 Total | \$7,779,591 | \$6,126,223 | \$13,603,442 | \$11,979,165 |
|               |             |             |              |              |
| FY 2017       | McKinney    | Allen       | Frisco       | Plano 1% *   |
| Oct 2016      | \$4,116,182 | \$3,061,944 | \$6,075,708  | \$6,150,300  |
| Nov 2016      | 4,580,493   | 3,694,686   | 6,916,761    | 7,160,454    |
| FY 2017 Total | \$8,696,674 | \$6,756,630 | \$12,992,468 | \$13,310,755 |
|               |             |             |              |              |

\* State Comptroller reports 1% sales tax for City of Plano and 1% for DART. All other Sister Cities represent 2% sales tax.