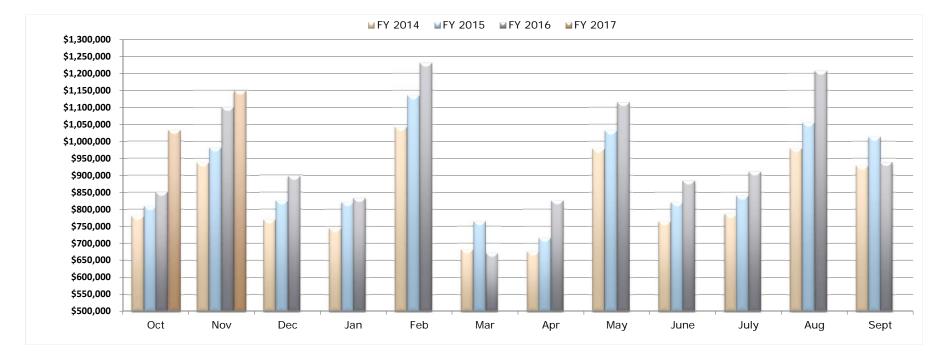

#### MCDC Revenue-

Revenue of the McKinney Community Development Corporation is above budget YTD by 22.17%. Sales tax figures came in 11.76% above last year's collection through November. Below is a link to the current year-to-date revenue of the MCDC:

#### MCDC Revenues – YTD through November

#### McKinney Community Development Corporation Sales Tax Revenue November 2016

| Month<br>Received | FY 2012<br>Received | FY 2013<br>Received | FY 2014<br>Received | FY 2015<br>Received | FY 2016<br>Received | FY 2017<br>Received | Difference to<br>FY 2016 | Variance to<br>FY 2016 | % of<br>Budget |
|-------------------|---------------------|---------------------|---------------------|---------------------|---------------------|---------------------|--------------------------|------------------------|----------------|
| October           | \$677,019           | \$716,718           | \$780,694           | \$809,613           | \$851,178           | \$1,032,847         | \$181,669                | 21.3%                  | 9.6%           |
| November          | 788,763             | 1,039,163           | 938,090             | 982,351             | 1,101,106           | 1,148,939           | \$47,832                 | 4.3%                   | 20.3%          |
| December          | 590,569             | 722,045             | 770,221             | 826,009             | 897,304             |                     |                          |                        |                |
| January           | 652,773             | 669,397             | 744,988             | 821,731             | 833,503             |                     |                          |                        |                |
| February          | 900,507             | 1,231,993           | 1,043,205           | 1,136,044           | 1,231,183           |                     |                          |                        |                |
| March             | 582,592             | 666,620             | 681,914             | 764,445             | 671,518             |                     |                          |                        |                |
| April             | 563,639             | 676,334             | 677,086             | 716,258             | 825,953             |                     |                          |                        |                |
| May               | 837,767             | 903,002             | 978,399             | 1,031,572           | 1,114,575           |                     |                          |                        |                |
| June              | 646,007             | 703,897             | 765,309             | 820,908             | 884,501             |                     |                          |                        |                |
| July              | 678,542             | 694,500             | 787,000             | 840,355             | 910,886             |                     |                          |                        |                |
| August            | 845,911             | 951,437             | 980,251             | 1,055,774           | 1,207,558           |                     |                          |                        |                |
| September         | 995,666             | 725,552             | 928,323             | 1,013,186           | 938,767             |                     |                          |                        |                |
| Total             | \$8,759,753         | \$9,700,659         | \$10,075,479        | \$10,818,246        | \$11,468,033        | \$2,181,786         | \$229,502                | 11.8%                  | 20.3%          |