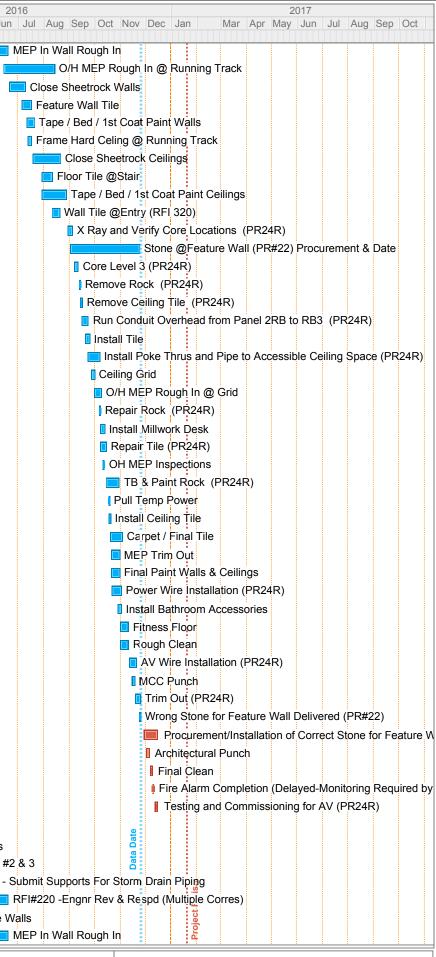

gh In                                        | 5      | 0          | 04/28/16A              | 06/17/16A              |   |        |             |     |        |       |   |       |     |        |            |            |       |       |        |      |       |       |            |              |
|                | Start Date: 06/19/14                                        |        |            |                        |                        |   |        |             |     |        |       |   |       |     |        |            |            |       |       |        |      |       |       |            |              |

| Start Date:  |          |
|--------------|----------|
| Finish Date: | 01/19/17 |
| Data Date:   | 11/25/16 |
| Run Date:    | 12/07/16 |
|              |          |





| ID             | Description                                   | Orig Rem<br>Dur Dur Start | Finish      | Z014         Z014         Z014         Z015         Z015 <thz015< th="">         Z015         Z015         <thz< th=""><th>20<br/>y Jun</th></thz<></thz015<> | 20<br>y Jun |
|----------------|-----------------------------------------------|---------------------------|-------------|---------------------------------------------------------------------------------------------------------------------------------------------------------------------------------------------------------------------------------------------------------------------------------------------------------------------------------------------------------------------------------------------------------------------