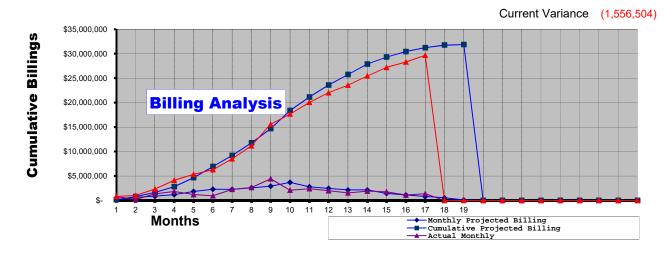

|                     |                    |    |                           |               |
|                 |                                  |                        |                     |                    |    |                           |               |
|                 |                                  |                        |                     |                    |    |                           |               |
|                 |                                  |                        |                     |                    |    |                           |               |
|                 |                                  |                        |                     |                    |    |                           |               |





## WEATHER



Weather History

Summary Log, Grouped by Date

| McKinney A<br>3003 Alma Ro<br>McKinney, TX | ad       | d Fitness Cen                | iter | Tel:   | Fax:                        |                 | Manhattan Construction Company<br>Project # 3666 |
|--------------------------------------------|----------|------------------------------|------|--------|-----------------------------|-----------------|--------------------------------------------------|
| Date                                       | Low      | <u>Temperature</u><br>Median | High | Precip | Cumulative<br>Precipitation | Lost<br>Workday | Conditions                                       |
| 11/10/2016                                 | 51 to 55 |                              | 64   | 0.00   | 78.67