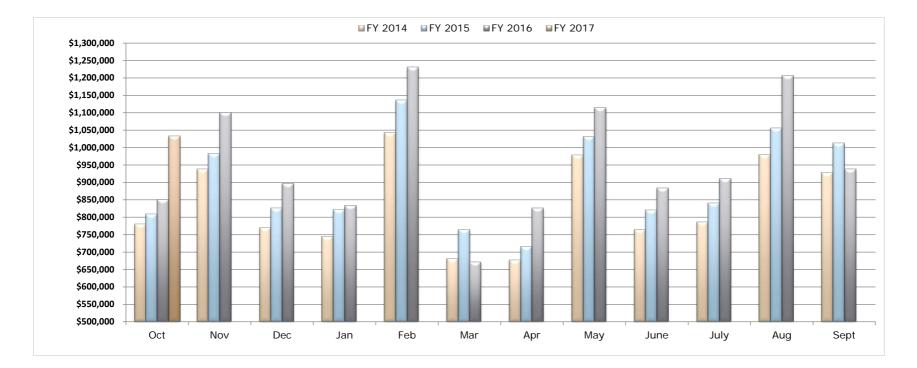

#### MCDC Revenue-

Revenue of the McKinney Community Development Corporation is above budget YTD by 15.83%. Sales tax figures came in13.27% above last year's collection through October. Below is a link to the current year-to-date revenue of the MCDC:

#### MCDC Revenues – YTD through October

#### McKinney Community Development Corporation Sales Tax Revenue October 2016

| Month<br>Received | FY 2012<br>Received | FY 2013<br>Received | FY 2014<br>Received | FY 2015<br>Received | FY 2016<br>Received | FY 2017<br>Received | Difference to<br>FY 2016 | Variance to<br>FY 2016 | % of<br>Budget |
|-------------------|---------------------|---------------------|---------------------|---------------------|---------------------|---------------------|--------------------------|------------------------|----------------|
| October           | \$677,019           | \$716,718           | \$780,694           | \$809,613           | \$851,178           | \$1,032,847         | \$181,669                | 21.3%                  | 9.6%           |
| November          | 788,763             | 1,039,163           | 938,090             | 982,351             | 1,101,106           |                     |                          |                        |                |
| December          | 590,569             | 722,045             | 770,221             | 826,009             | 897,304             |                     |                          |                        |                |
| January           | 652,773             | 669,397             | 744,988             | 821,731             | 833,503             |                     |                          |                        |                |
| February          | 900,507             | 1,231,993           | 1,043,205           | 1,136,044           | 1,231,183           |                     |                          |                        |                |
| March             | 582,592             | 666,620             | 681,914             | 764,445             | 671,518             |                     |                          |                        |                |
| April             | 563,639             | 676,334             | 677,086             | 716,258             | 825,953             |                     |                          |                        |                |
| May               | 837,767             | 903,002             | 978,399             | 1,031,572           | 1,114,575           |                     |                          |                        |                |
| June              | 646,007             | 703,897             | 765,309             | 820,908             | 884,501             |                     |                          |                        |                |
| July              | 678,542             | 694,500             | 787,000             | 840,355             | 910,886             |                     |                          |                        |                |
| August            | 845,911             | 951,437             | 980,251             | 1,055,774           | 1,207,558           |                     |                          |                        |                |
| September         | 995,666             | 725,552             | 928,323             | 1,013,186           | 938,767             |                     |                          |                        |                |
| Total             | \$8,759,753         | \$9,700,659         | \$10,075,479        | \$10,818,246        | \$11,468,033        | \$1,032,847         | \$181,669                | 21.3%                  | 9.6%           |