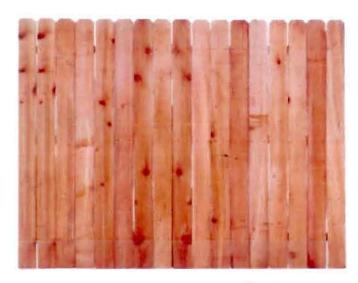

replace the six foot masonery fence set out in the original site plan on the southern and eastern borders of the property. This fence will be composed of dog-ear red cedar pickets six feet tall, six

inches wide and one inch thick. Three 2 by 4 inch rails will provide support and 2 3/8 inch diameter galvanized metal fence posts set in concrete will be placed every 8 feet. This fence will provide

Golden Middle Investments

Photo of a six foot dog-ear red cedar picket fence.

Photo of 1307 S. Tennessee (Our Property)

Photo of the property on the south of our property. (1309 +13091/2 S. Tennessee)

Property Line to the South