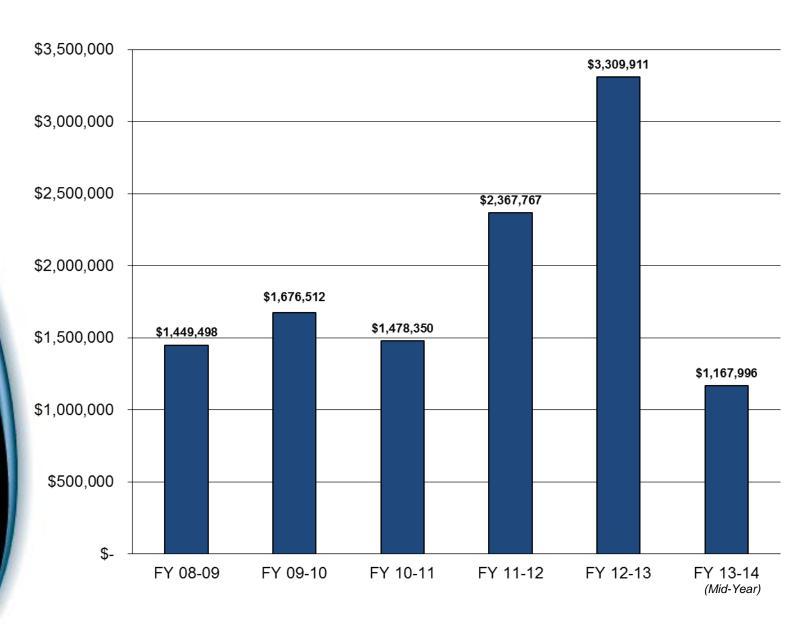

# **Utility Impact Fees Collected**

#### **Utility Impact Fee Mid-Year Fund Activity** (FY 13-14) Transfers out to **Utility Impact** Beginning LTD | Fees Collected Projects/Refunds Interest Allocated to **Fee Account Balance** YTD **YTD YTD Future Projects** \$6,946,921.40 | \$1,040,989.13 (\$3,804,504.80) \$0.00 \$0.00 Water \$1,858,662.49 \$127,007.15 (\$2,502.69)\$0.00 \$0.00 Wastewater \$8,805,583.89 \$1,167,996.28 (\$3,807,007.49) \$0.00 \$0.00 Total As of 3/31/2014 YTD – Year to Date (includes funds for the fiscal year which is October 2013 to September 2014) LTD – Live to Date (includes balance funds from previous years) As of February 2009, water and wastewater impact fees are received into separate accounts

**Available Funds** 

LTD

\$4,183,405.73

\$1,983,166.95

\$6,166,572.68