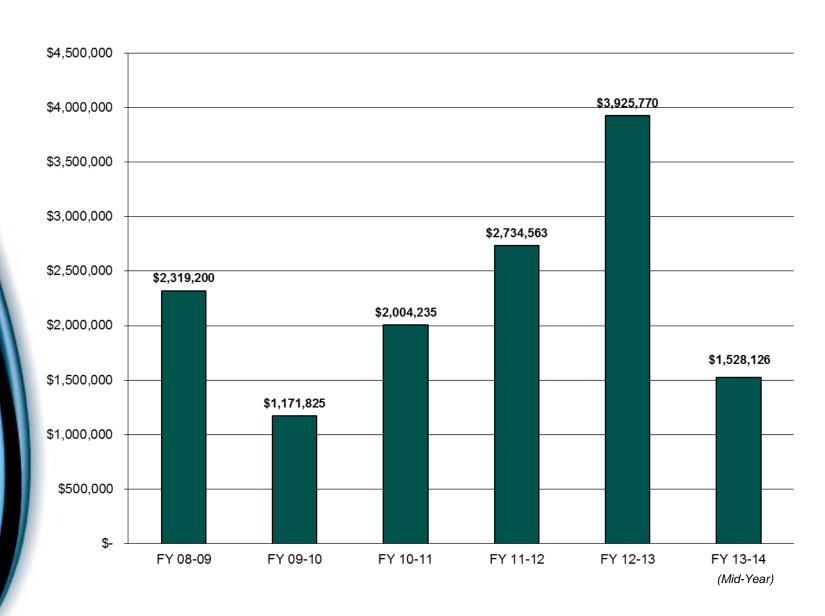

# **Roadway Impact Fees Collected**

# Roadway Impact Fees Mid-Year Fund Activity (FY 13-14)

| Service<br>Area | Beginning<br>LTD Balance | YTD<br>Revenues | YTD Project<br>Transfers /<br>Refunds | Balance<br>(including<br>interest) LTD | Allocated to<br>Future<br>Projects | Available<br>Funds LTD |
|-----------------|--------------------------|-----------------|---------------------------------------|----------------------------------------|------------------------------------|------------------------|
| Α               | \$0                      | \$0             | \$0                                   | \$0                                    | \$0                                | \$0                    |
| В               | \$7,367                  | \$0             | (\$7,367)                             | \$0                                    | \$0                                | \$0                    |
| С               | \$584,808                | \$84,000        | \$0                                   | \$668,808                              | \$0                                | \$668,808              |
| D               | \$976,344                | \$31,500        | \$0                                   | \$1,007,844                            | \$0                                | \$1,007,844            |
| Е               | \$158,332                | \$223,197       | \$0                                   | \$381,530                              | \$0                                | \$381,530              |
| F               | \$0                      | \$0             | \$0                                   | \$0                                    | \$0                                | \$0                    |
| G               | \$375,491                | \$155,012       | (\$3,500)                             | \$527,002                              | \$0                                | \$527,002              |
| Н               | \$84,913                 | \$77,389        | \$2,578                               | \$164,880                              | \$0                                | \$164,880              |
| I               | \$2,910,316              | \$778,571       | (\$1,513,666)                         | \$2,175,221                            | (\$600,000)                        | \$1,575,221            |
| J               | \$874,600                | \$147,663       | (\$3,500)                             | \$1,018,764                            | (\$600,000)                        | \$418,764              |
| K               | \$715,565                | \$30,793        | (\$412,113)                           | \$334,244                              | \$0                                | \$334,244              |
| L               | \$1                      | \$0             | \$0                                   | \$1                                    | \$0                                | \$1                    |
| М               | \$10,685                 | \$0             | \$0                                   | \$10,685                               | \$0                                | \$10,685               |
| Unknown         |                          |                 |                                       |                                        | (\$150,000)                        | (\$150,000)            |
| Total           | \$6,698,422              | \$1,528,126     | (\$1,937,569)                         | \$6,288,979                            | (\$1,350,000)                      | \$4,938,979            |

- Totals as of 3/31/2014
- YTD Year to Date (includes funds for the fiscal year which is October 2013 to September 2014)
- LTD Live to Date (includes balance funds from previous years)
- · Allocated funds exceed balance funds in cases where future fee revenue will towards a specific project
- Unknown is allocated to future projects (such as signalization improvements) whose specific locations have not yet been determined
- As of October 1, 2013, interest earned on Roadway Impact Fee revenues are directly deposited into the Street Construction Fund