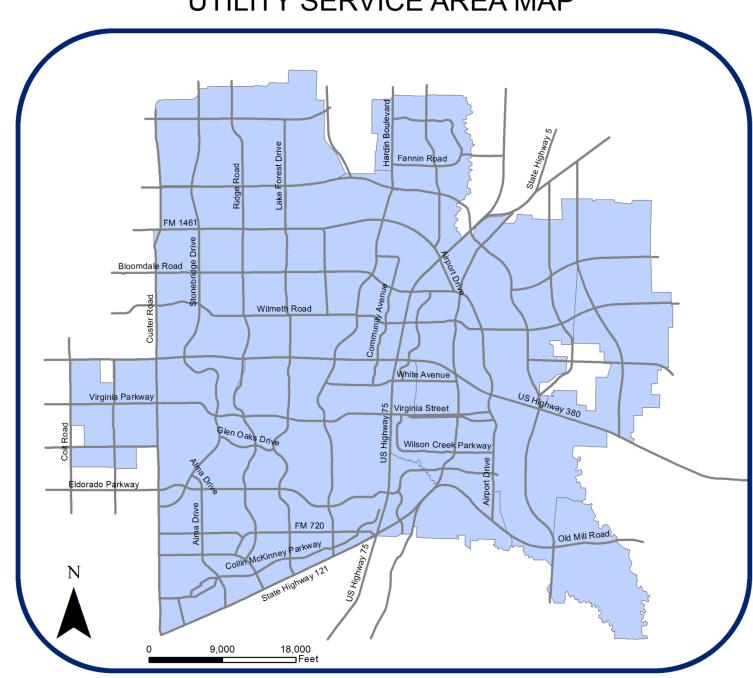

#### **UTILITY SERVICE AREA MAP**

#### **Utility Impact Fee Mid-Year Fund Activity** (FY 13-14) Transfers out to **Utility Impact** Beginning LTD | Fees Collected Projects/Refunds Interest Allocated to **Fee Account Balance** YTD **YTD YTD Future Projects** \$6,946,921.40 | \$1,040,989.13 (\$3,804,504.80) \$0.00 \$0.00 Water \$1,858,662.49 \$127,007.15 (\$2,502.69)\$0.00 \$0.00 Wastewater \$8,805,583.89 \$1,167,996.28 (\$3,807,007.49) \$0.00 \$0.00 Total As of 3/31/2014 YTD – Year to Date (includes funds for the fiscal year which is October 2013 to September 2014) LTD – Live to Date (includes balance funds from previous years) As of February 2009, water and wastewater impact fees are received into separate accounts

**Available Funds** 

LTD

\$4,183,405.73

\$1,983,166.95

\$6,166,572.68