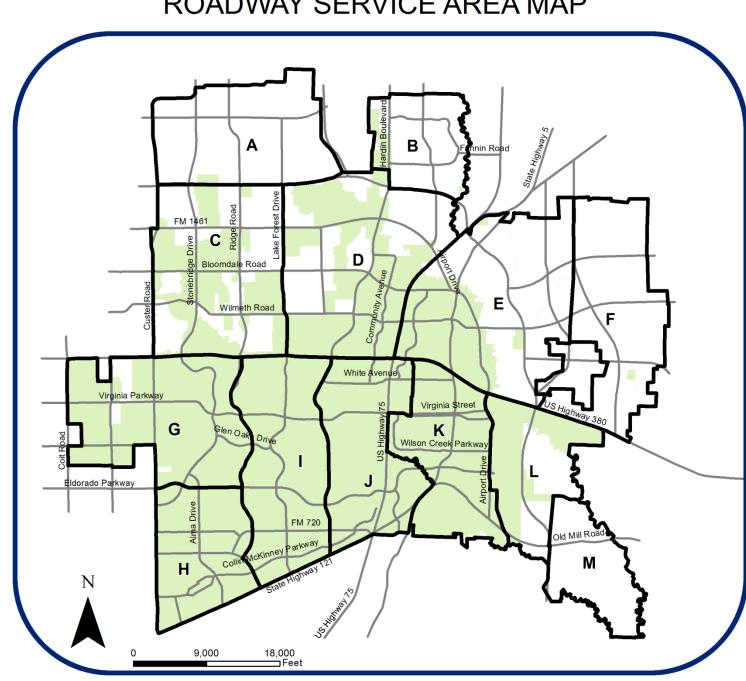

#### ROADWAY SERVICE AREA MAP

# Roadway Impact Fees Mid-Year Fund Activity (FY 13-14)

| Service<br>Area | Beginning<br>LTD Balance | YTD<br>Revenues | YTD Project<br>Transfers /<br>Refunds | Balance<br>(including<br>interest) LTD | Allocated to<br>Future<br>Projects | Available<br>Funds LTD |
|-----------------|--------------------------|-----------------|---------------------------------------|----------------------------------------|------------------------------------|------------------------|
| Α               | \$0                      | \$0             | \$0                                   | \$0                                    | \$0                                | \$0                    |
| В               | \$7,367                  | \$0             | (\$7,367)                             | \$0                                    | \$0                                | \$0                    |
| С               | \$584,808                | \$84,000        | \$0                                   | \$668,808                              | \$0                                | \$668,808              |
| D               | \$976,344                | \$31,500        | \$0                                   | \$1,007,844                            | \$0                                | \$1,007,844            |
| Е               | \$158,332                | \$223,197       | \$0                                   | \$381,530                              | \$0                                | \$381,530              |
| F               | \$0                      | \$0             | \$0                                   | \$0                                    | \$0                                | \$0                    |
| G               | \$375,491                | \$155,012       | (\$3,500)                             | \$527,002                              | \$0                                | \$527,002              |
| Н               | \$84,913                 | \$77,389        | \$2,578                               | \$164,880                              | \$0                                | \$164,880              |
| I               | \$2,910,316              | \$778,571       | (\$1,513,666)                         | \$2,175,221                            | (\$600,000)                        | \$1,575,221            |
| J               | \$874,600                | \$147,663       | (\$3,500)                             | \$1,018,764                            | (\$600,000)                        | \$418,764              |
| K               | \$715,565                | \$30,793        | (\$412,113)                           | \$334,244                              | \$0                                | \$334,244              |
| L               | \$1                      | \$0             | \$0                                   | \$1                                    | \$0                                | \$1                    |
| М               | \$10,685                 | \$0             | \$0                                   | \$10,685                               | \$0                                | \$10,685               |
| Unknown         |                          |                 |                                       |                                        | (\$150,000)                        | (\$150,000)            |
| Total           | \$6,698,422              | \$1,528,126     | (\$1,937,569)                         | \$6,288,979                            | (\$1,350,000)                      | \$4,938,979            |

- Totals as of 3/31/2014
- YTD Year to Date (includes funds for the fiscal year which is October 2013 to September 2014)
- LTD Live to Date (includes balance funds from previous years)
- · Allocated funds exceed balance funds in cases where future fee revenue will towards a specific project
- Unknown is allocated to future projects (such as signalization improvements) whose specific locations have not yet been determined
- As of October 1, 2013, interest earned on Roadway Impact Fee revenues are directly deposited into the Street Construction Fund