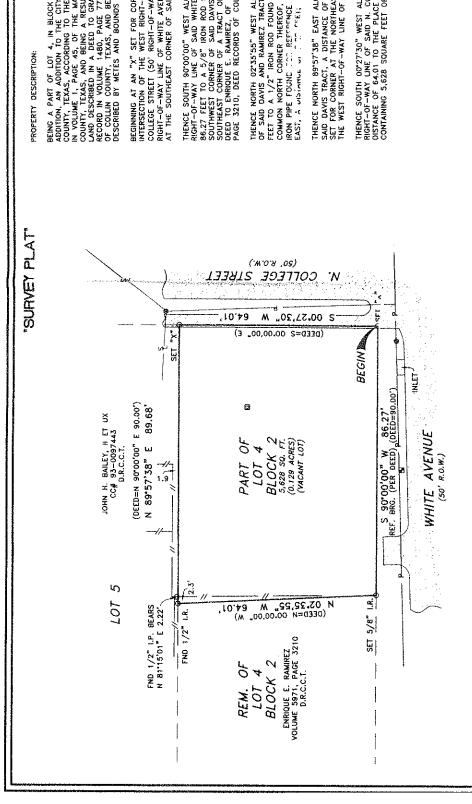

8/9/10

BEING A PART OF LOT 4, IN BLOCK 2, OF COLLEGE ADDITION TO THE CITY OF MCKINNEY, COLLIN COUNTY, IEAAS, ACCORDING TO THE MAP THEREOF RECORDED IN VOLUME 1, PAGE 45, OF THE MAP RECORDS OF COLLIN COUNTY, IEXAS, AND BEING A RESURVEY OF A TRACT OF LAND DESCRIBED IN A DEED TO GRACIE ETTER DAVIS, OF RECORD IN VOLUME 1480, PAGE 777, OF THE DEED RECORDS OF COLLIN COUNTY, TEXAS, AND BEING MORE PARTICULARLY DESCRIBED BY METES AND BOUNDS AS FOLLOWS:

BEGINNING AT AN "X" SET FOR CORNER AT THE INTERSECTION OF THE WEST RIGHT-OF-WAY LINE OF N. COLLEGE STREET (50' RIGHT-OF-WAY LINE OF WHITE AVENUE (50' RIGHT-OF-WAY). AT THE SOUTHEAST CORNER OF SAID LOT 4.

THENCE SOUTH 90'00'0" WEST ALONG THE NORTH RIGHT-WAY LIRE OF SAID WHITE AVENUE. A DISTANCE OF 86.27 FEET TO A 5/8" IRON ROD SET FOR CORNER AT THE SOUTHWEST CORNER OF A FRACT OF LAND DESCRIBED IN A DEED TO ENRIQUE E. RAMIREZ, OF RECORD IN VOLUME 5971, DEED RECORDS OF COLLIN COUNTY, TEXAS;

THENCE NORTH 02:35'55" WEST ALONG THE COMMON LINE OF SAID DAVIS AND RAMIREZ TRACTS, A DISTANCE OF 64.01 FEET TO A 1/2" RON POD FOUND FOR CORNER AT THE COMMON NORTH CORNER THEREOF, FROM WHICH A 1/2" REST PROME BEARS NORTH 81'15'01" EAST, A JUNIANUE OF THE TERM.

THENCE NORTH 89°57'38" EAST ALONG .... ''''' ''''' SAID DAVIS TRACT, A DISTANCE OF 89.68 FED. AN "X" SET FOR CONRIR THE NORTHEAST CORNER THEREOF. IN THE WEST RIGHT-OF-WAY LINE OF SAID N. COLLEGE STREET; THENCE NORTH 89°57'38" EAST ALONG

THENCE SOUTH 00°27'30" WEST ALONG THE WEST RIGHT-OF-WAY LURE OF SAID N. GOLGEGE STREET, A A DISTANCE OF 64.01 TO THE PLACE OF BEGINNING AND CONTAINING 5,628 SQUARE FEET OR 0.129 ACRES OF LAND.

THE STREET WAS PRESENTED WITHOUT THE REMETED OF WAS PRESENTED WITHOUT THE REMETED OF THE WAS PROPERLY REMETED TO THE WAS PROPERLY REMETED TO THE WAS PROPERLY REMETED TO THE COMMUNITARY WAS PROPERLY OF THE W RPLS 3587 — 1— Overlead School Line

ACCORDING TO MY INTERPRETATIONS OF COMMUNITY PAMEL NO. 480135 02801, DATED 06/02/2009, OF THE MADON INSTRANCE RATE MAPS FOR COLLIN COUNTY, TEXAS, THE SUBSECT PROPERTY APPEARS TO LE WITHIN FOOD ZOME "X AND IS NOT SHOWN TO BE WITHIN A SPECIAL PLOOD HAZARD AREA. THIS PLOOD STATEMENT SHALL NOT OREATE LABOILTY ON THE PART OF THE SURVEYOR.

2) (P.P.) INDICATES BUILDING LINES, EASEMENTS, R.O.M.S, DIMENSIONS, ETC. ARE PER PLAT RETEMENDED IN LEGAL DESCRIPTION ABOVE.
3. ALL. THEE BEARMISS, AND DISTANCES SHOWN HEREON, ARE FER DEED RECORDED IN VOLUME 1480, PAGE 77, DEED RECORDS OF COLLIN COUNTY, TEXAS. ) ALL CORNERS LABELED HEREON AS "SET 5/8" I.R." HAVE A YELLOW CAP STAMPED "R.P.L.S. 5587".