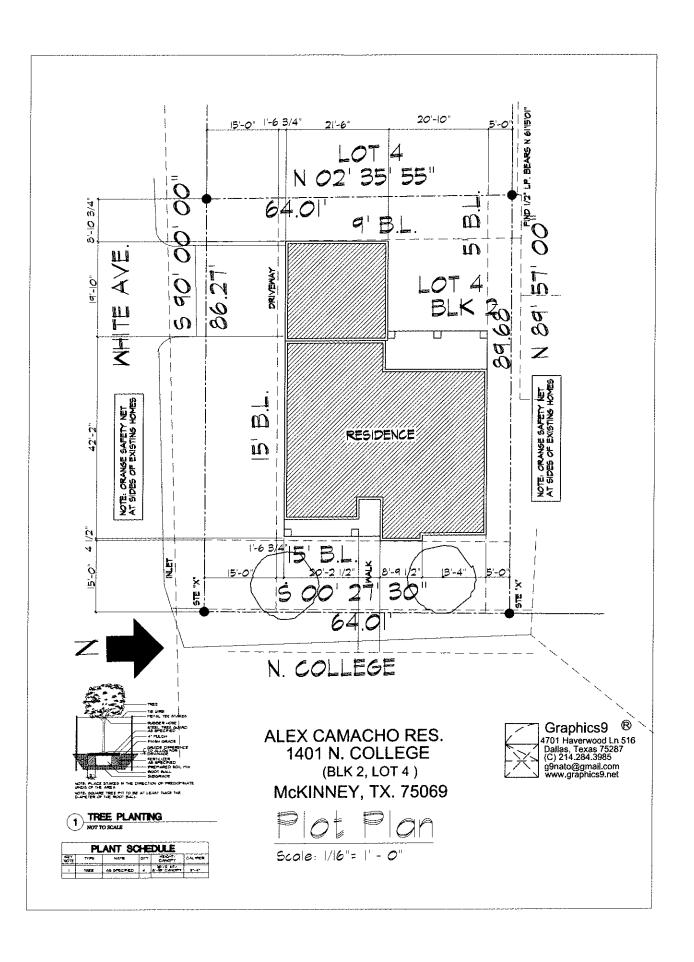

# **AGENDA ITEM 15-02**

SUBJECT: Conduct a Public Hearing to Consider/Discuss/Act on the Request by

Michael Camacho for a Variance to the Minimum Front and Rear Yard

Setbacks for the Property Located at 1401 N. College Street.

MEETING DATE: April 22, 2015

**DEPARTMENT:** Development Services-Building Inspections

**CONTACT:** Rick Herzberger, Chief Building Official

**ZONING: RS-60** 

**EXISTING CONDITIONS:** Undersized lot

**VARIANCES REQUESTED:** 

| ORDINANCE REQUIREMENTS | REQUESTED DIMENSIONS | VARIANCE FROM ORDINANCE |  |  |
|------------------------|----------------------|-------------------------|--|--|
|                        |                      |                         |  |  |
| 25' Front Yard Setback | 15'                  | 10'                     |  |  |
| 25' Rear Yard Setback  | 19'                  | 6'                      |  |  |
|                        |                      |                         |  |  |

#### APPLICANT'S BASIS FOR VARIANCE:

Applicant wishes to build a single family residence. Due to 89' lot depth, variances are need on the front and rear yard setbacks.

In addition to the general requirements set forth above the following requirements must also be met for a variance of the type identified below:

<u>Yard Requirements</u> The Board has the authority to permit a variance in the yard requirements of any district where there are unusual and practical difficulties or unnecessary hardships in the carrying out of these provisions due to an irregular shape of the lot, topographical or other conditions.