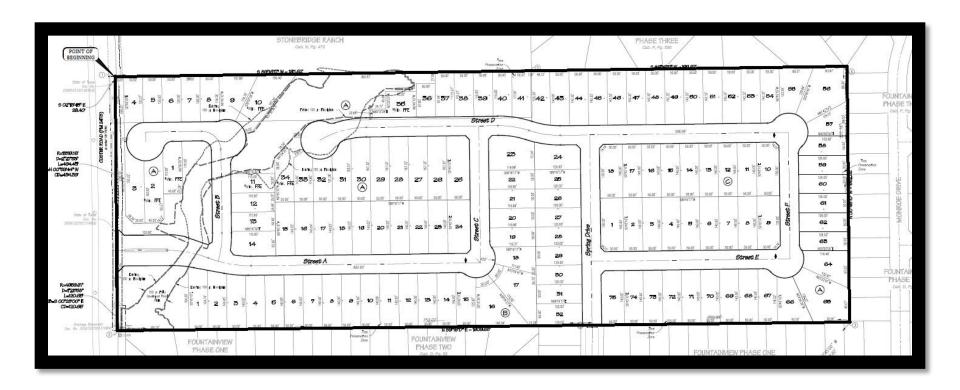

## Layout

## **Plans**

- 124 lots
  - Median lot 50'x140' (7,000 SF)
- Shaddock Homes and American Legend Homes
  - Premier DFW builders
  - Home sizes 2,000 SF to 3,800 SF (3,200 SF median)
  - Home prices \$375,000 to \$475,000 (\$430,000 median)
  - Home prices result in a net positive impact on McKinney's tax base