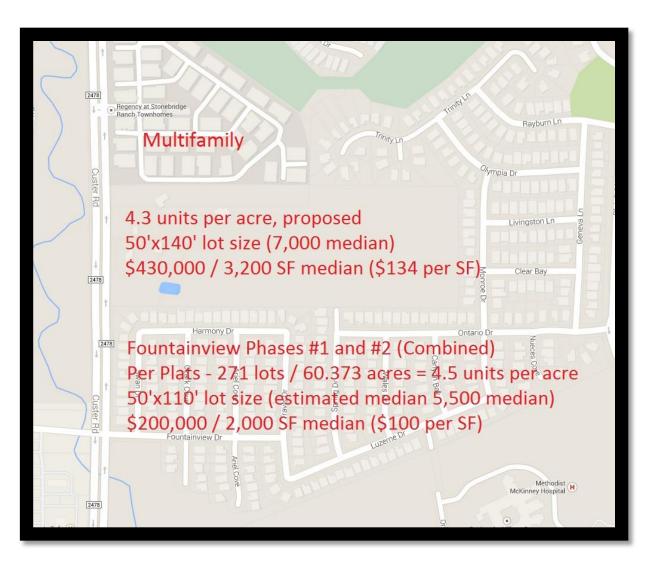

## Reasons For PD

- The proposed density is over 3.2 units per acre
- Planning for 4.3 units per acre
- Surrounding, existing high density
- Multifamily to north
- High density residential to the south
  - Estimated median home valued at \$200,000 and 2,000 SF
  - 4.5 units per acre density (Fountainview #1-2 per plat)
  - 50'x110' lots
- Bigger lots would make the lot price higher than some home values in the subdivision to the south
- Development will not work financially for developer or builders without this density due to surrounding comparables
- Additional enhancements and specifications are made to the product to ensure a quality subdivision