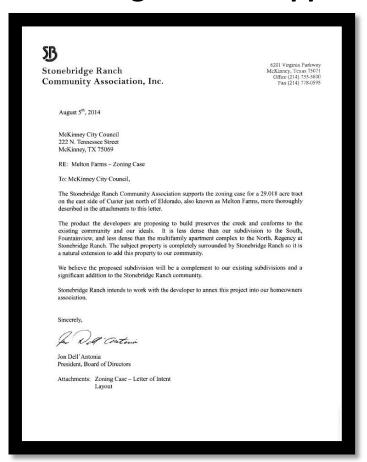

** \$104,000
- Stonebridge Ranch
  - To be annexed into Stonebridge Ranch Per contract with builders
  - Additional design guidelines

## Design Guidelines

### PD Enhancements

- 100% first floor masonry
- 50% second floor masonry
- Additional trees required along Custer

#### **Product Enhancements**

- Landscaping requirements
  - 2 4" caliper canopy trees
  - Front foundation and A/C unit landscaping
  - 1 6' tall minimum ornamental tree
- 2,000 SF minimum
- Additional enhancements and specifications to be established by Stonebridge Ranch, developer, and builders

## HOA

#### **Stonebridge Ranch**

- Annexation
- Design Guidelines
  - Builders will conform to elevated SBR design guidelines
- Uniformity of landscaping, screening, and entry features

#### **Stonebridge Ranch Support**



## Surrounding Area



## Reasons For PD

- The proposed density is over 3.2 units per acre
- Planning for 4.3 units per acre
- Surrounding, existing high density
- Multifamily to north
- High density residential to the south
  - Estimated median home valued at \$200,000 and 2,000 SF
  - 4.5 units per acre density (Fountainview #1-2 per plat)
  - 50'x110' lots
- Bigger lots would make the lot price higher than some home values in the subdivision to the south
- Development will not work financially for developer or builders without this density due to surrounding comparables
- Additional enhancements and specifications are made to the product to ensure a quality subdivision

## **Shaddock Homes**

Designing new product for community



## **Shaddock Homes**



## **Shaddock Homes**



40'