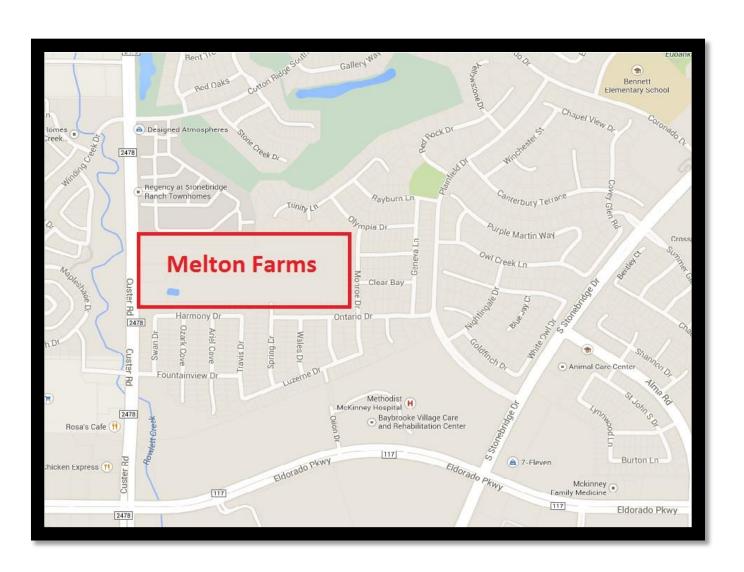

# Melton Farms

Proposed Zoning PD-SF-5





## Location



## Layout



## **Plans**

- 124 lots
  - Median lot 50'x140' (7,000 SF)
- Shaddock Homes and American Legend Homes
  - Premier DFW builders
  - Home sizes 2,000 SF to 3,800 SF (3,200 SF median)
  - Home prices \$375,000 to \$475,000 (\$430,000 median)
  - Home prices result in a net positive impact on McKinney's tax base

#### Lot Price

- **-** \$104,000
- Stonebridge Ranch
  - To be annexed into Stonebridge Ranch Per contract with builders
  - Additional design guidelines

## Design Guidelines

### PD Enhancements

- 100% first floor masonry
- 50% second floor masonry
- Additional trees required along Custer

#### **Product Enhancements**

- Landscaping requirements
  - 2 4" caliper canopy trees
  - Front foundation and A/C unit landscaping
  - 1 6' tall minimum ornamental tree
- 2,00