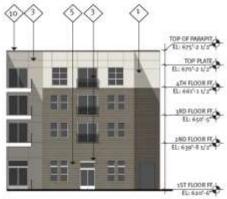

NOTE: Retail HVAC equipment & screened in private courtya Residential HVAC equipment I on roof courtyard side.

BLOCK A SOUTH ELEVATION (HOWELL ST)

BLOCK A SOUTH POOL COURTYARD ELEVATION

01 BLOCK A SOUTH COURTYARD A ELEVATION

BLOCK A EAST COURTYARD A ELEVATION

BLOCK A SOUTH COURTYARD B ELEVATION

BLOCK A SOUTH COURTYARD C ELEVATION