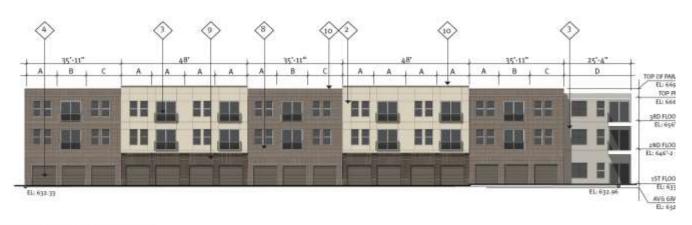

#### 01 BLOCK B NORTH ELEVATION (HOWELL ST)

BLOCK B EAST ELEVATION (CHESTNUT ST)

01 BLOCK B WEST ELEVATION (TENNESSEE ST)

01 BLOCK B SOUTH ELEVATION (ANTHONY ST)

| Material % Calculations (Detail o1 + 02 |         |    |
|-----------------------------------------|---------|----|
|                                         | % Total | 90 |
| Brick                                   | 71%     |    |
| Cementitious Panel                      | 29%     |    |
| Metal Panel                             | 0%      | Ex |