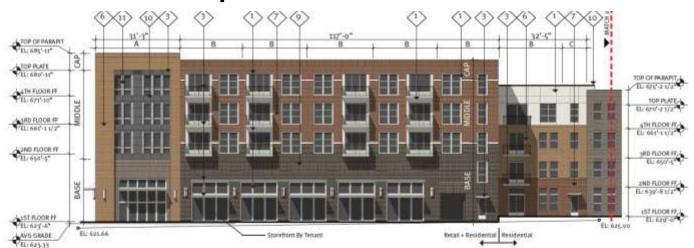

#### 01 BLOCK B NORTH ELEVATION (HOWELL ST)

BLOCK B EAST ELEVATION (CHESTNUT ST)

01 BLOCK B WEST ELEVATION (TENNESSEE ST)

01 BLOCK B SOUTH ELEVATION (ANTHONY ST)

| Material % Calculations (Detail o1 + 02 |         |    |
|-----------------------------------------|---------|----|
|                                         | % Total | 90 |
| Brick                                   | 71%     |    |
| Cementitious Panel                      | 29%     |    |
| Metal Panel                             | 0%      | Ex |