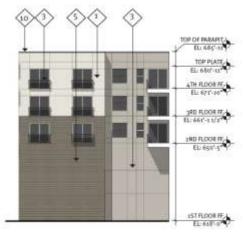

NOTE: Retail HVAC equipment & screened in private courtya Residential HVAC equipment I on roof courtyard side.

BLOCK A SOUTH ELEVATION (HOWELL ST)

BLOCK A SOUTH POOL COURTYARD ELEVATION

01 BLOCK A SOUTH COURTYARD A ELEVATION

BLOCK A EAST COURTYARD A ELEVATION

BLOCK A SOUTH COURTYARD B ELEVATION

BLOCK A SOUTH COURTYARD C ELEVATION