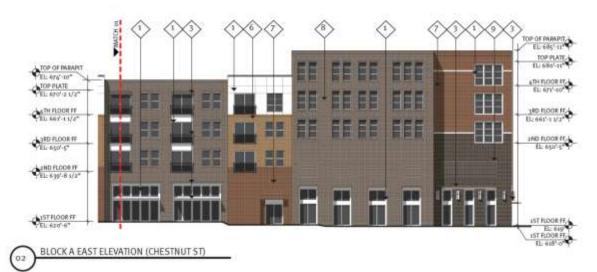

NOTE: Retail HVAC equipment & screened in private courtya Residential HVAC equipment I on roof courtyard side.

BLOCK A SOUTH ELEVATION (HOWELL ST)

BLOCK A SOUTH POOL COURTYARD ELEVATION

01 BLOCK A SOUTH COURTYARD A ELEVATION