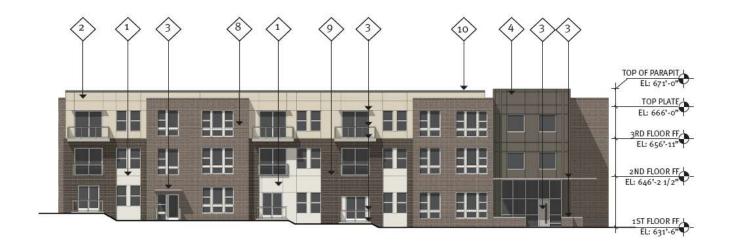

#### 01 BLOCK B NORTH ELEVATION (HOWELL ST)

BLOCK B EAST ELEVATION (CHESTNUT ST)

01 BLOCK B WEST ELEVATION (TENNESSEE ST)

01 BLOCK B SOUTH ELEVATION (ANTHONY ST)

| Material % Calculations (Detail o1 + 02 |         |    |
|-----------------------------------------|---------|----|
|                                         | % Total | 90 |
| Brick                                   | 71%     |    |
| Cementitious Panel                      | 29%     |    |
| Metal Panel                             | 0%      | Ex |