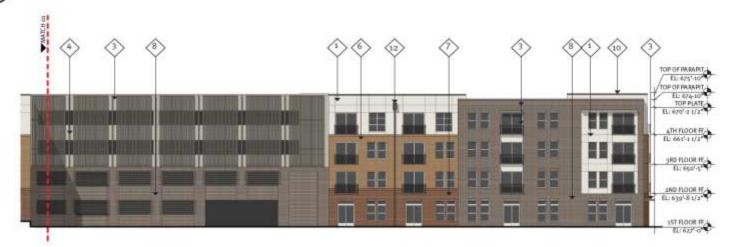

#### 01 BLOCK B NORTH ELEVATION (HOWELL ST)

BLOCK B EAST ELEVATION (CHESTNUT ST)

01 BLOCK B WEST ELEVATION (TENNESSEE ST)

01 BLOCK B SOUTH ELEVATION (ANTHONY ST)

| Material % Calculations (Detail o1 + 02 |         |    |
|-----------------------------------------|---------|----|
|                                         | % Total | 90 |
| Brick                                   | 71%     |    |
| Cementitious Panel                      | 29%     |    |
| Metal Panel                             | 0%      | Ex |