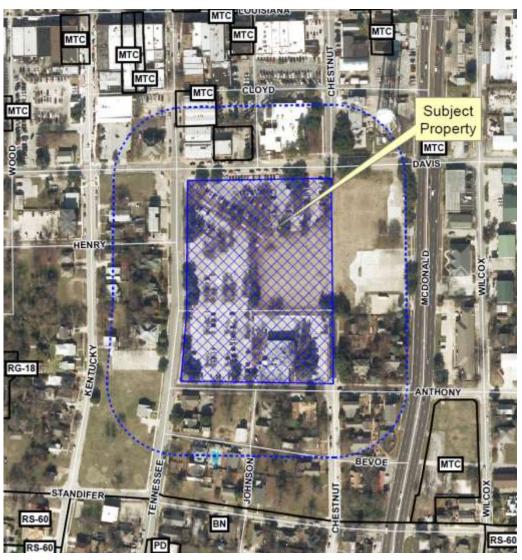

Downtown McKinney
Blocks A & B
Site Plan and Facade Plan
16-166SP



# **Location Map**



# Aerial Exhibit



# Proposed Site Plan



# Proposed Landscape Plan









|                    | % To |
|--------------------|------|
| Brick              | Т    |
| Cementitious Panel |      |
| Metal Panel        |      |

| Glazing % Calculations (D |            |         |  |
|---------------------------|------------|---------|--|
|                           | Gross Sqft | Glazing |  |
| Level 1                   | 4088 Sqft  | 2106 5  |  |
| Level z                   | 3718 Suit  | 1314 5  |  |
| Level 3                   | 3718 Soft  | 1314.5  |  |
| Level 4:                  | 3137 Sqft  | 13605   |  |

NOTE: Retail HVAC equipment & screened in private courtya Residential HVAC equipment I on roof courtyard side.









BLOCK A SOUTH ELEVATION (HOWELL ST)







BLOCK A SOUTH POOL COURTYARD ELE