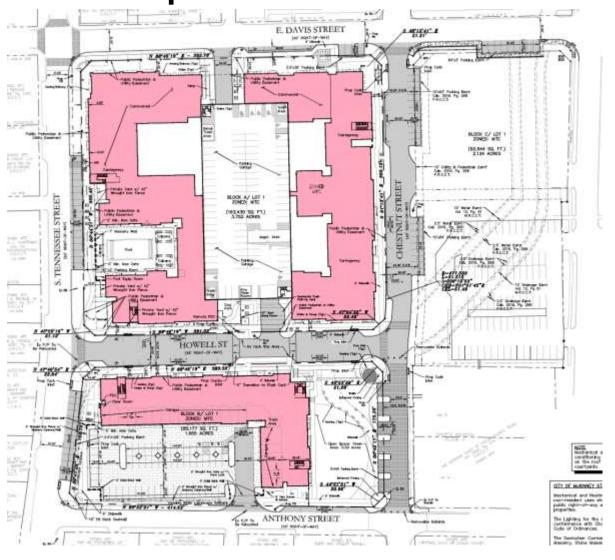

Downtown McKinney
Blocks A & B
Site Plan and Facade Plan
16-166SP



# **Location Map**



# Aerial Exhibit



# Proposed Site Plan



# Proposed Landscape Plan









|                    | % To |
|--------------------|------|
| Brick              | Т    |
| Cementitious Panel |      |
| Metal Panel        |      |

| Glazing % Calculations (D |            |         |  |
|---------------------------|------------|---------|--|
|                           | Gross Sqft | Glazing |  |
| Level 1                   | 4088 Sqft  | 2106 5  |  |
| Level z                   | 3718 Suit  | 1314 5  |  |
| Level 3                   | 3718 Soft  | 1314.5  |  |
| Level 4:                  | 3137 Sqft  | 13605   |  |

NOTE: Retail HVAC equipment & screened in private courtya Residential HVAC equipment I on roof courtyard side.









BLOCK A SOUTH ELEVATION (HOWELL ST)







BLOCK A SOUTH POOL COURTYARD ELEVATION





01 BLOCK A S