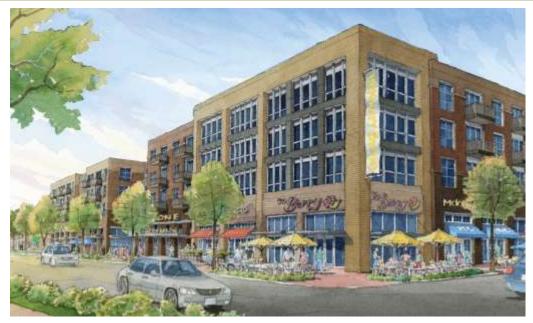

#### 01 BLOCK B NORTH ELEVATION (HOWELL ST)

BLOCK B EAST ELEVATION (CHESTNUT ST)

01 BLOCK B WEST ELEVATION (TENNESSEE ST)

01 BLOCK B SOUTH ELEVATION (ANTHONY ST)

| Material % Calculations (Detail o1 + 02 |         |    |
|-----------------------------------------|---------|----|
|                                         | % Total | 90 |
| Brick                                   | 71%     |    |
| Cementitious Panel                      | 29%     |    |
| Metal Panel                             | 0%      | Ex |