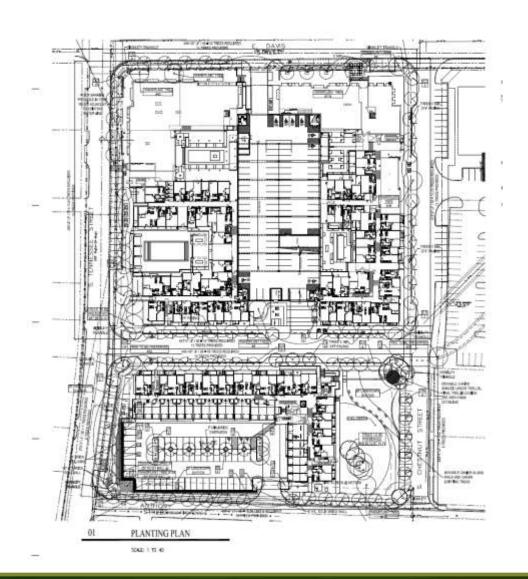

# Proposed Landscape Plan

|                    | % To |
|--------------------|------|
| Brick              | Т    |
| Cementitious Panel |      |
| Metal Panel        |      |

| Glazing % Calculations (D |            |         |  |
|---------------------------|------------|---------|--|
|                           | Gross Sqft | Glazing |  |
| Level 1                   | 4088 Sqft  | 2106 5  |  |
| Level z                   | 3718 Suit  | 1314 5  |  |
| Level 3                   | 3718 Soft  | 1314.5  |  |
| Level 4:                  | 3137 Sqft  | 13605   |  |