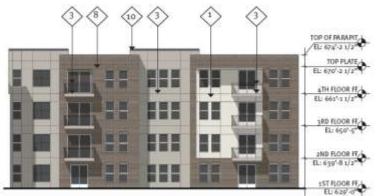

NOTE: Retail HVAC equipment & screened in private courtya Residential HVAC equipment I on roof courtyard side.

BLOCK A SOUTH ELEVATION (HOWELL ST)

BLOCK A SOUTH POOL COURTYARD ELEVATION

01 BLOCK A SOUTH COURTYARD A ELEVATION