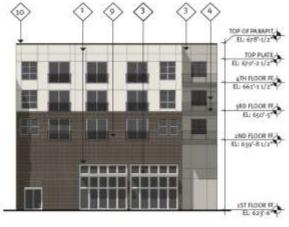

#### 01 BLOCK B NORTH ELEVATION (HOWELL ST)

BLOCK B EAST ELEVATION (CHESTNUT ST)

01 BLOCK B WEST ELEVATION (TENNESSEE ST)

01 BLOCK B SOUTH ELEVATION (ANTHONY ST)

| Material % Calculations (Detail o1 + 02 |         |    |
|-----------------------------------------|---------|----|
|                                         | % Total | 90 |
| Brick                                   | 71%     |    |
| Cementitious Panel                      | 29%     |    |
| Metal Panel                             | 0%      | Ex |