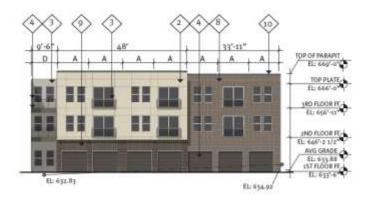

#### 01 BLOCK B NORTH ELEVATION (HOWELL ST)

BLOCK B EAST ELEVATION (CHESTNUT ST)

01 BLOCK B WEST ELEVATION (TENNESSEE ST)

01 BLOCK B SOUTH ELEVATION (ANTHONY ST)

| Material % Calculations (Detail o1 + 02 |         |    |
|-----------------------------------------|---------|----|
|                                         | % Total | 90 |
| Brick                                   | 71%     |    |
| Cementitious Panel                      | 29%     |    |
| Metal Panel                             | 0%      | Ex |