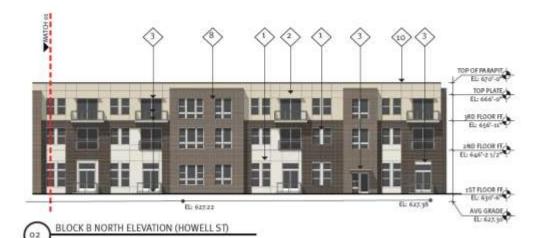

#### 01 BLOCK B NORTH ELEVATION (HOWELL ST)

BLOCK B EAST ELEVATION (CHESTNUT ST)

01 BLOCK B WEST ELEVATION (TENNESSEE ST)

01 BLOCK B SOUTH ELEVATION (ANTHONY ST)

| Material % Calculations (Detail o1 + 02 |         |    |
|-----------------------------------------|---------|----|
|                                         | % Total | 90 |
| Brick                                   | 71%     |    |
| Cementitious Panel                      | 29%     |    |
| Metal Panel                             | 0%      | Ex |