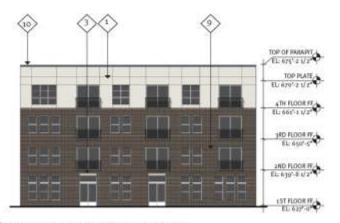

#### 01 BLOCK B NORTH ELEVATION (HOWELL ST)

BLOCK B EAST ELEVATION (CHESTNUT ST)

01 BLOCK B WEST ELEVATION (TENNESSEE ST)

01 BLOCK B SOUTH ELEVATION (ANTHONY ST)

| Material % Calculations (Detail o1 + 02 |         |    |
|-----------------------------------------|---------|----|
|                                         | % Total | 90 |
| Brick                                   | 71%     |    |
| Cementitious Panel                      | 29%     |    |
| Metal Panel                             | 0%      | Ex |