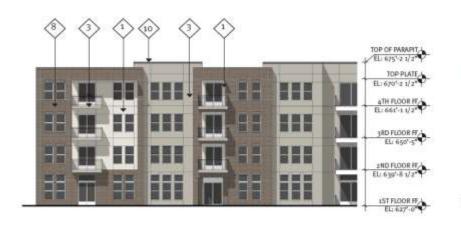

NOTE: Retail HVAC equipment & screened in private courtya Residential HVAC equipment I on roof courtyard side.

BLOCK A SOUTH ELEVATION (HOWELL ST)

BLOCK A SOUTH POOL COURTYARD ELEVATION

01 BLOCK A SOUTH COURTYARD A ELEVATION