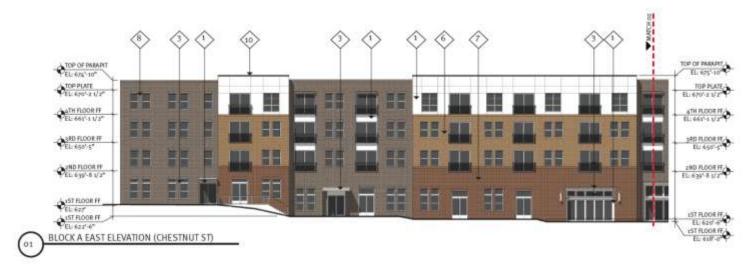

NOTE: Retail HVAC equipment & screened in private courtya Residential HVAC equipment I on roof courtyard side.

BLOCK A SOUTH ELEVATION (HOWELL ST)

BLOCK A SOUTH POOL COURTYARD ELEVATION

01 BLOCK A SOUTH COURTYARD A ELEVATION