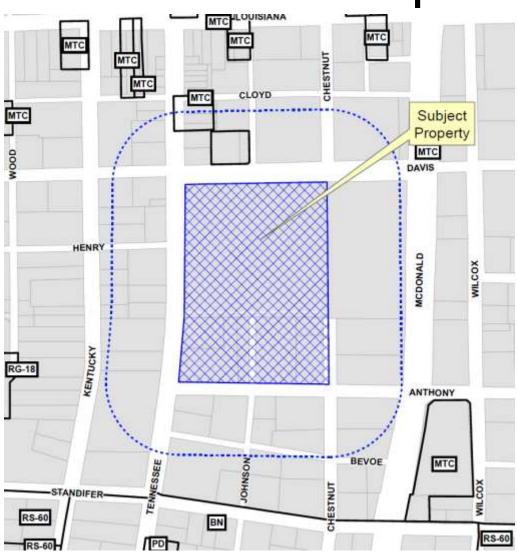

Downtown McKinney
Blocks A & B
Site Plan and Facade Plan
16-166SP



# **Location Map**



# Aerial Exhibit



# Proposed Site Plan



# Proposed Landscape Plan









|                    | % To |
|--------------------|------|
| Brick              | Т    |
| Cementitious Panel |      |
| Metal Panel        |      |

| Glazing % Calculations (D |            |         |  |
|---------------------------|------------|---------|--|
|                           | Gross Sqft | Glazing |  |
| Level 1                   | 4088 Sqft  | 2106 5  |  |
| Level z                   | 3718 Suit  | 1314 5  |  |
| Level 3                   | 3718 Soft  | 1314.5  |  |
| Level 4:                  | 3137 Sqft  | 13605   |  |

NOTE: Retail HVAC equipment & screened in private courtya Residential HVAC equipment I on roof courtyard side.









BLOCK A SOUTH ELEVATION (HOWELL ST)







BLOCK A SOUT