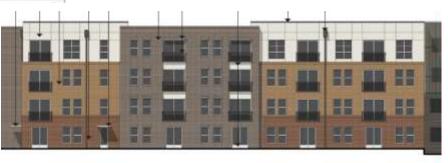

#### 01 BLOCK B NORTH ELEVATION (HOWELL ST)

BLOCK B EAST ELEVATION (CHESTNUT ST)

01 BLOCK B WEST ELEVATION (TENNESSEE ST)

01 BLOCK B SOUTH ELEVATION (ANTHONY ST)

| Material % Calculations (Detail o1 + 02 |         |    |
|-----------------------------------------|---------|----|
|                                         | % Total | 90 |
| Brick                                   | 71%     |    |
| Cementitious Panel                      | 29%     |    |
| Metal Panel                             | 0%      | Ex |