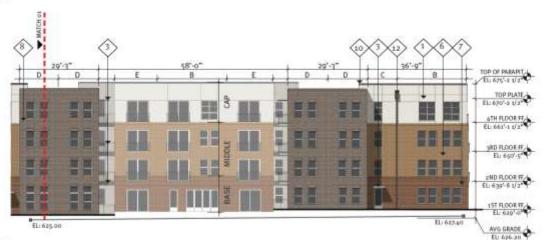

#### 01 BLOCK B NORTH ELEVATION (HOWELL ST)

BLOCK B EAST ELEVATION (CHESTNUT ST)

01 BLOCK B WEST ELEVATION (TENNESSEE ST)

01 BLOCK B SOUTH ELEVATION (ANTHONY ST)

| Material % Calculations (Detail o1 + 02 |         |    |
|-----------------------------------------|---------|----|
|                                         | % Total | 90 |
| Brick                                   | 71%     |    |
| Cementitious Panel                      | 29%     |    |
| Metal Panel                             | 0%      | Ex |