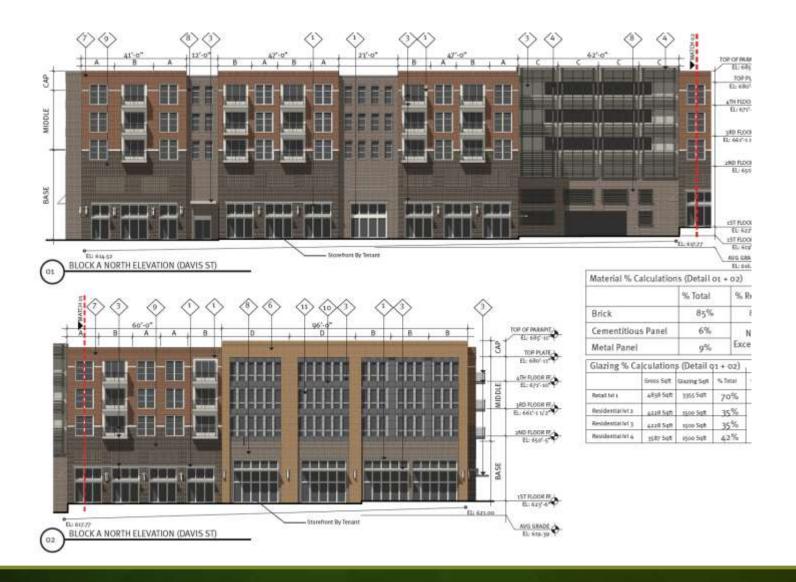

#### 01 BLOCK B NORTH ELEVATION (HOWELL ST)

BLOCK B EAST ELEVATION (CHESTNUT ST)

01 BLOCK B WEST ELEVATION (TENNESSEE ST)

01 BLOCK B SOUTH ELEVATION (ANTHONY ST)

| Material % Calculations (Detail o1 + 02 |         |    |
|-----------------------------------------|---------|----|
|                                         | % Total | 90 |
| Brick                                   | 71%     |    |
| Cementitious Panel                      | 29%     |    |
| Metal Panel                             | 0%      | Ex |