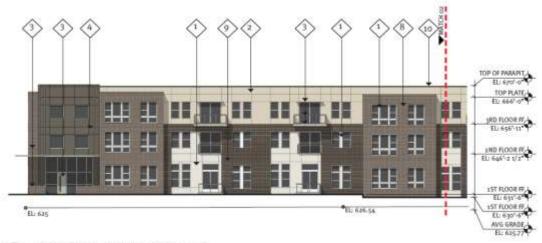

#### 01 BLOCK B NORTH ELEVATION (HOWELL ST)

BLOCK B EAST ELEVATION (CHESTNUT ST)

01 BLOCK B WEST ELEVATION (TENNESSEE ST)

01 BLOCK B SOUTH ELEVATION (ANTHONY ST)

| Material % Calculations (Detail o1 + 02 |         |    |
|-----------------------------------------|---------|----|
|                                         | % Total | 90 |
| Brick                                   | 71%     |    |
| Cementitious Panel                      | 29%     |    |
| Metal Panel                             | 0%      | Ex |