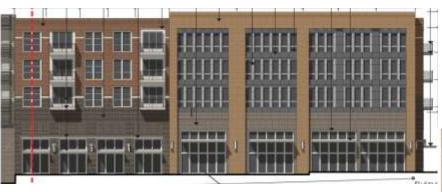

#### 01 BLOCK B NORTH ELEVATION (HOWELL ST)

BLOCK B EAST ELEVATION (CHESTNUT ST)

01 BLOCK B WEST ELEVATION (TENNESSEE ST)

01 BLOCK B SOUTH ELEVATION (ANTHONY ST)

| Material % Calculations (Detail o1 + 02 |         |    |
|-----------------------------------------|---------|----|
|                                         | % Total | 90 |
| Brick                                   | 71%     |    |
| Cementitious Panel                      | 29%     |    |
| Metal Panel                             | 0%      | Ex |