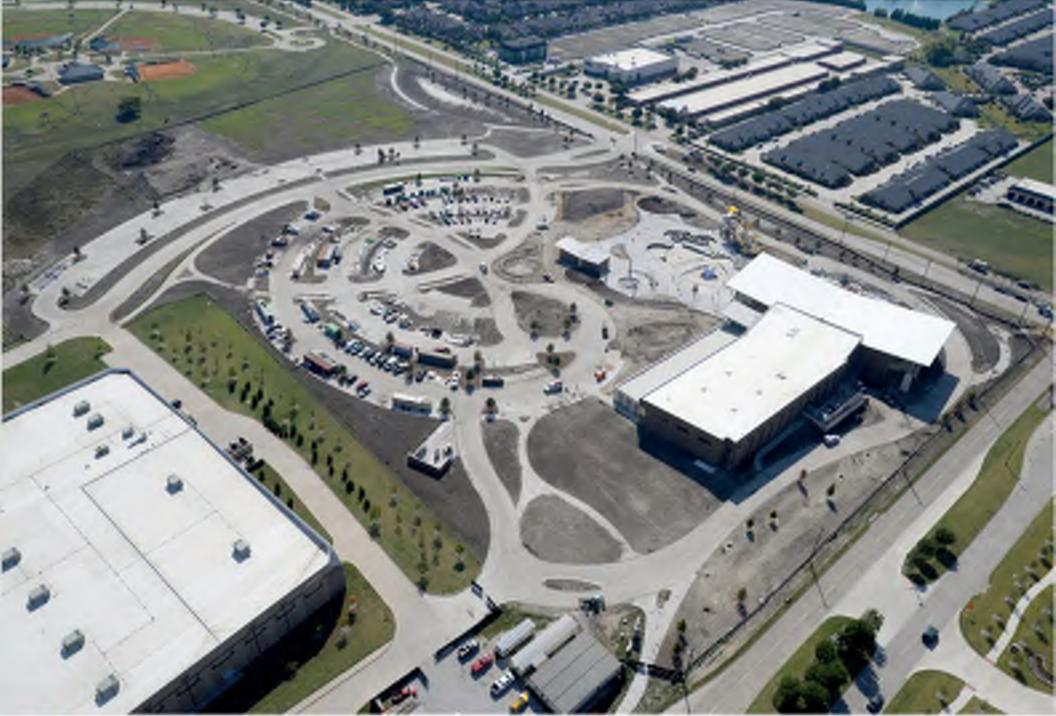

through August. Expenditures are below budget in total, with personnel expenses coming in approximately 16.7% under budget through August. The fund's major expenditures continue to be related to construction costs for the Apex Centre. As of August, the MCDC has expended over \$23.3 million related to the Apex Centre. Mr. Minyard reminded the Board that the interactive monthly financial report is available online on the City of McKinney website.

# **MCDC** Expenditures-

Expenditures of the McKinney Community Development Corporation are below budget in total. The MCDC fund's expenses continue to be concentrated for the MAFC. As of September, the MCDC has made over \$23.7 million in expenditures related to MAFC construction. Below is a link to the current year-to-date expenses of the MCDC: