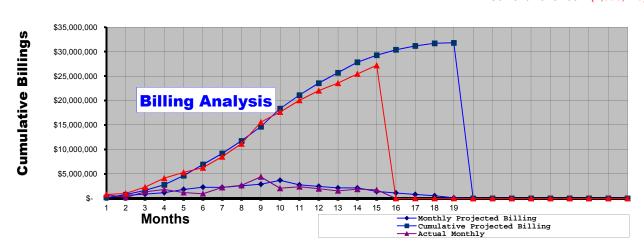

|                               |            |                        |            |                     |                    |    |                           |               |
|                 |                               |            |                        |            |                     |                    |    |                           |               |
|                 |                               |            |                        |            |                     |                    |    |                           |               |
|                 |                               |            |                        |            |                     |                    |    |                           |               |

Current Variance (2,065,276)





# WEATHER



## Weather History

Summary Log, Grouped by Date

McKinney Aquatics and Fitness Center
3003 Alma Road
McKinney, TX 75070

Manhattan Construction Company
Project # 3666

| McKinney, TX 7 | 5070 |                       |      |        |                          |         |                                      |
|----------------|------|-----------------------|------|--------|--------------------------|---------|--------------------------------------|
| Date           | Low  | Temperature<br>Median | High | Precip | Cumulative Precipitation | Lost    | Conditions                           |
| 0/47/0040      |      | Median                |      | 0.00   | · · · · · ·              | Workuay | 21                                   |
| 9/17/2016      | 71   |