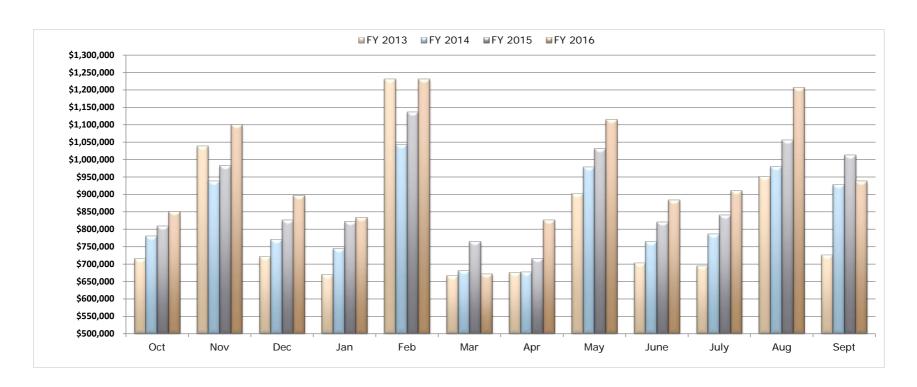

# **McKinney Community Development Corporation**

Sales Tax Revenue September 2016

| Month<br>Received | FY 2011<br>Received | FY 2012<br>Received | FY 2013<br>Received | FY 2014<br>Received | FY 2015<br>Received | FY 2016<br>Received | Difference to FY 2015 | Variance to FY 2015 | % of<br>Budget |
|-------------------|---------------------|---------------------|---------------------|---------------------|---------------------|---------------------|-----------------------|---------------------|----------------|
| October           | \$618,027           | \$677,019           | \$716,718           | \$780,694           | \$809,613           | \$851,178           | \$41,564              | 5.1%                | 8.3%           |
| November          | 782,350             | 788,763             | 1,039,163           | 938,090             | 982,351             | 1,101,106           | \$118,755             | 12.1%               | 19.0%          |
| December          | 596,953             | 590,569             | 722,045             | 770,221             | 826,009             | 897,304             | \$71,295              | 8.6%                | 27.8%          |
| January           | 635,746             | 652,773             | 669,397             | 744,988             | 821,731             | 833,503             | \$11,773              | 1.4%                | 35.9%          |
| February          | 913,054             | 900,507             | 1,231,993           | 1,043,205           | 1,136,044           | 1,231,183           | \$95,139              | 8.4%                | 47.9%          |
| March             | 551,228             | 582,592             | 666,620             | 681,914             | 764,445             | 671,518             | (\$92,927)            | -12.2%              | 54.5%          |
| April             | 564,781             | 563,639             | 676,334             | 677,086             | 716,258             | 825,953             | \$109,695             | 15.3%               | 62.6%          |
| May               | 802,920             | 837,767             | 903,002             | 978,399             | 1,031,572           | 1,114,575           | \$83,003              | 8.0%                | 73.4%          |
| June              | 607,652             | 646,007             | 703,897             | 765,309             | 820,908             | 884,501             | 63,594                | 7.7%                | 82.1%          |
| July              | 625,389             | 678,542             | 694,500             | 787,000             | 840,355             | 910,886             | 70,531                | 8.4%                | 90.9%          |
| August            | 767,331             | 845,911             | 951,437             | 980,251             | 1,055,774           | 1,207,558           | 151,784               | 14.4%               | 102.7%         |
| September         | 635,984             | 995,666             | 725,552             | 928,323             | 1,013,186           | 938,767             | (74,418)              | -7.3%               | 106.7%         |
| Total             | \$8,101,418         | \$8,759,753         | \$9,700,659         | \$10,075,479        | \$10,818,246        | \$11,468,033        | \$649,787             | 6.0%                | 106.7%         |