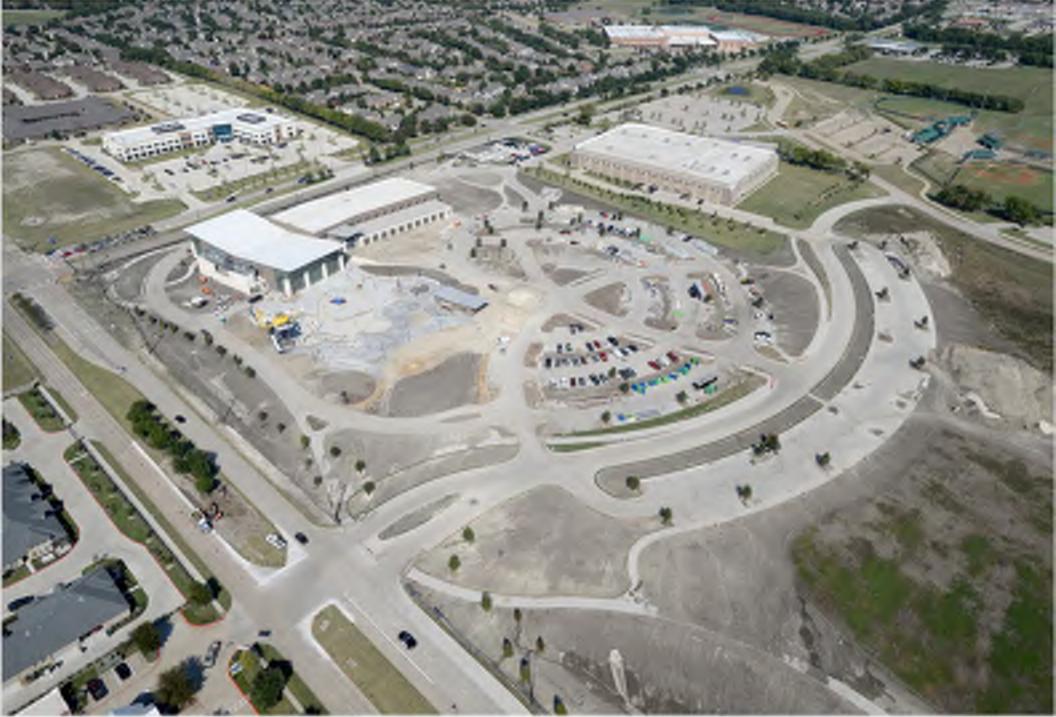

through August. Expenditures are below budget in total, with personnel expenses coming in approximately 16.7% under budget through August. The fund's major expenditures continue to be related to construction costs for the Apex Centre. As of August, the MCDC has expended over \$23.3 million related to the Apex Centre. Mr. Minyard reminded the Board that the interactive monthly financial report is available online on the City of McKinney website.

# **MCDC** Expenditures-

Expenditures of the McKinney Community Development Corporation are below budget in total. The MCDC fund's expenses continue to be concentrated for the MAFC. As of September, the MCDC has made over \$23.7 million in expenditures related to MAFC construction. Below is a link to the current year-to-date expenses of the MCDC: