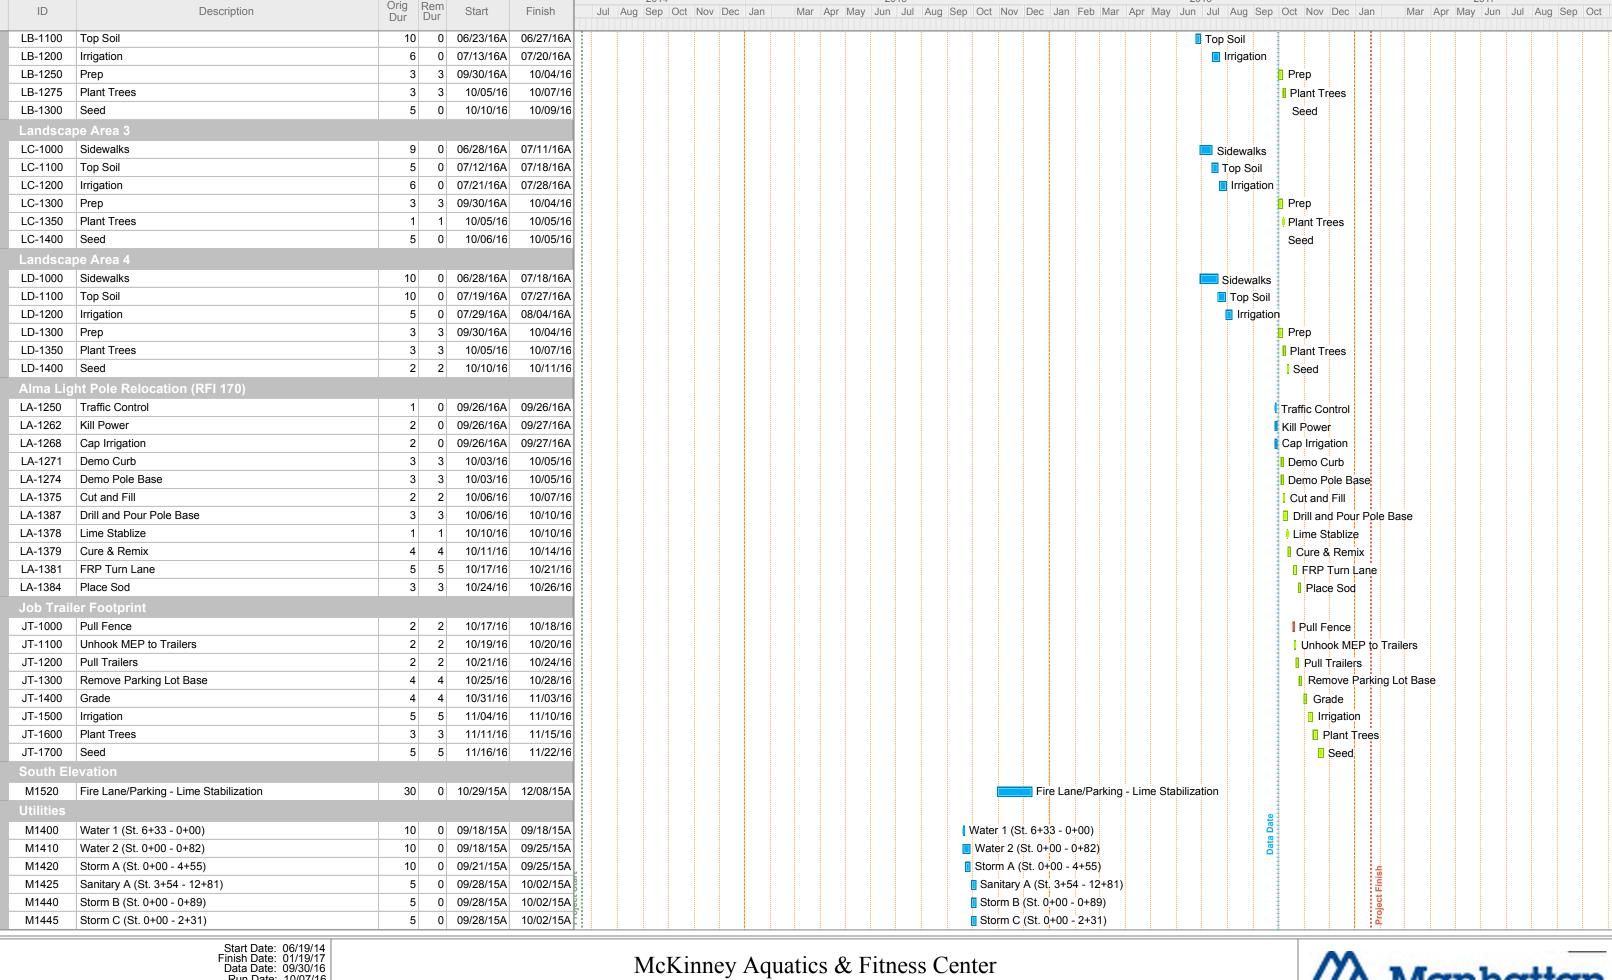

|                                                |
|                                                                                                    | Data Date: 09/30/16                      |                |           | McKınney Ac                 | juatics & Fitness Center                                                      | Manhattan                                      |
|                                                                                                    | Run Date: 10/07/16                       |                |           |                             | Winner TV                                                                     | /// Widthodttan                                |

Page 14A

McKinney, TX MCC Project #3666





3666-MAF13.ppx





3666-MAF13.ppx Page 16A MCC Project #3666





## **BUDGET & CASH FLOW**



### SINE CURVE PROJECTION

Analysis Date: 10/19/16

Duration (Months): 19

Total Amount (\$): \$31,806,412

Sine Curve Option: 3

= Calculated cell (no input required)

#### **BILLING SINE CURVE OPTIONS**

Curve 1 = Project with a Fast Start

Curve 2 = Project with a Moderately Quick Start
Curve 3 = Project with a Typical Sine Curve
Curve 4 = Project with a Moderately Slow Start
Curve 5 = Project with a Very Slow Start

Curve 6 = Project with a Straightline Billing Structure

|                 |                               | SINE PROJE | ECT                    | TIONS      |                     | DELTA              |    |                           |               |
|-----------------|-------