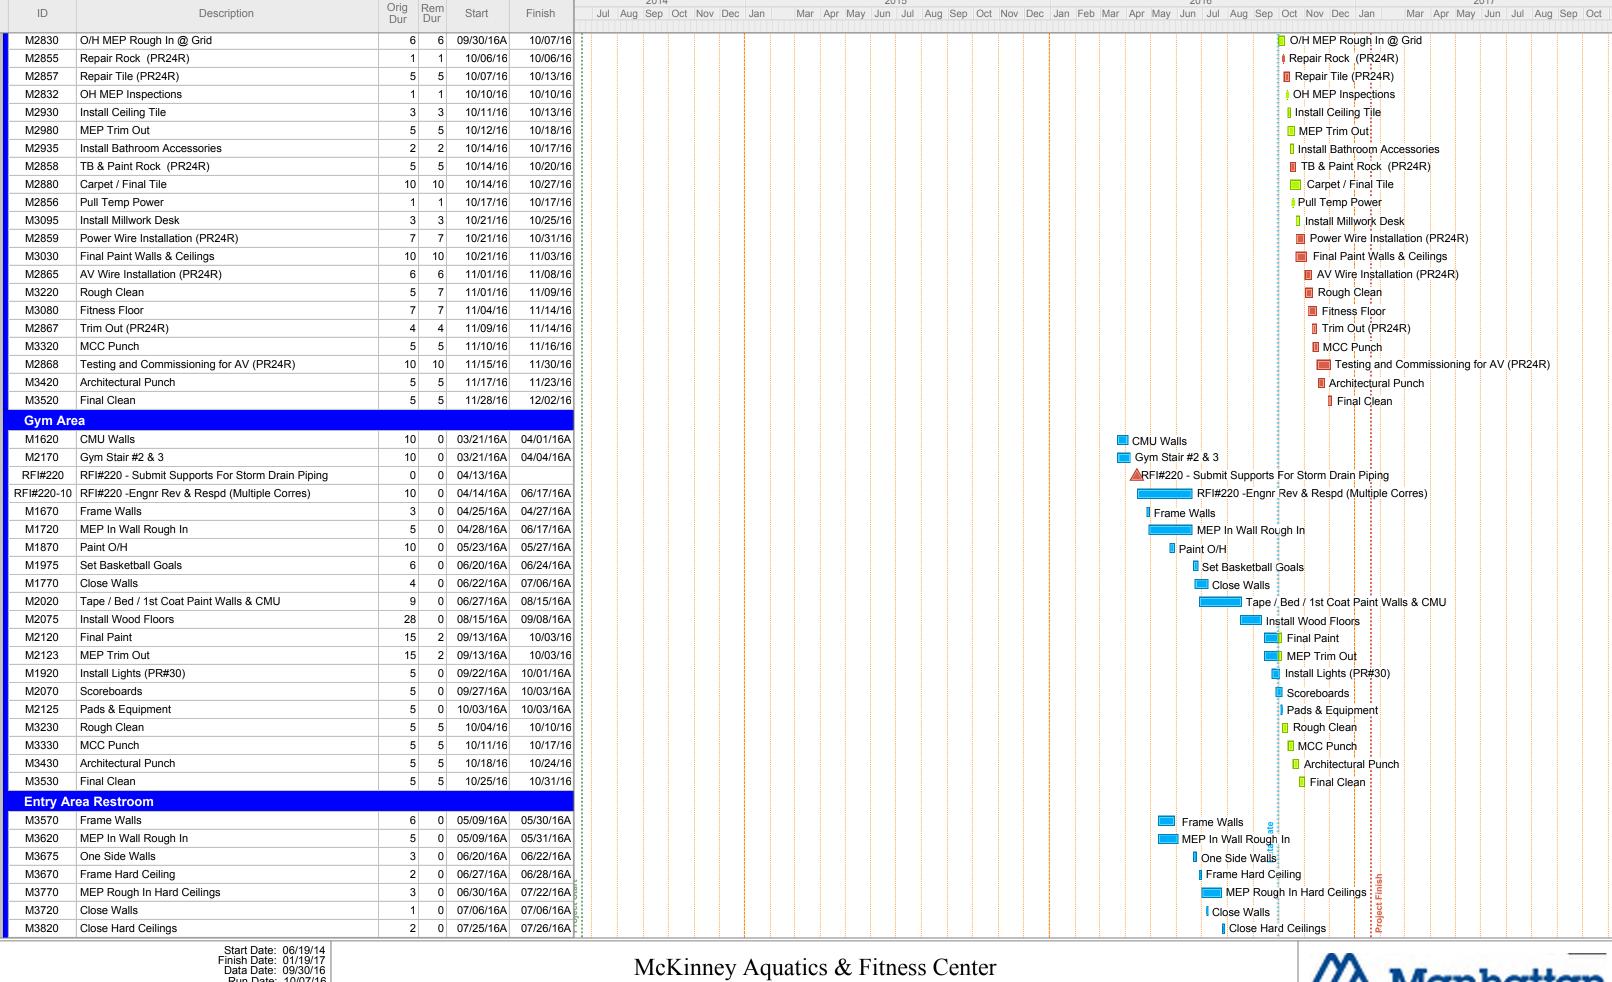

# **SUPPORTING MATERIALS:**

Prospective Projects
Grants Awarded - FY16

Grants Awarded - FY17

Manhattan Construction Report

Chestnut Square (Project #16-04) Final Report