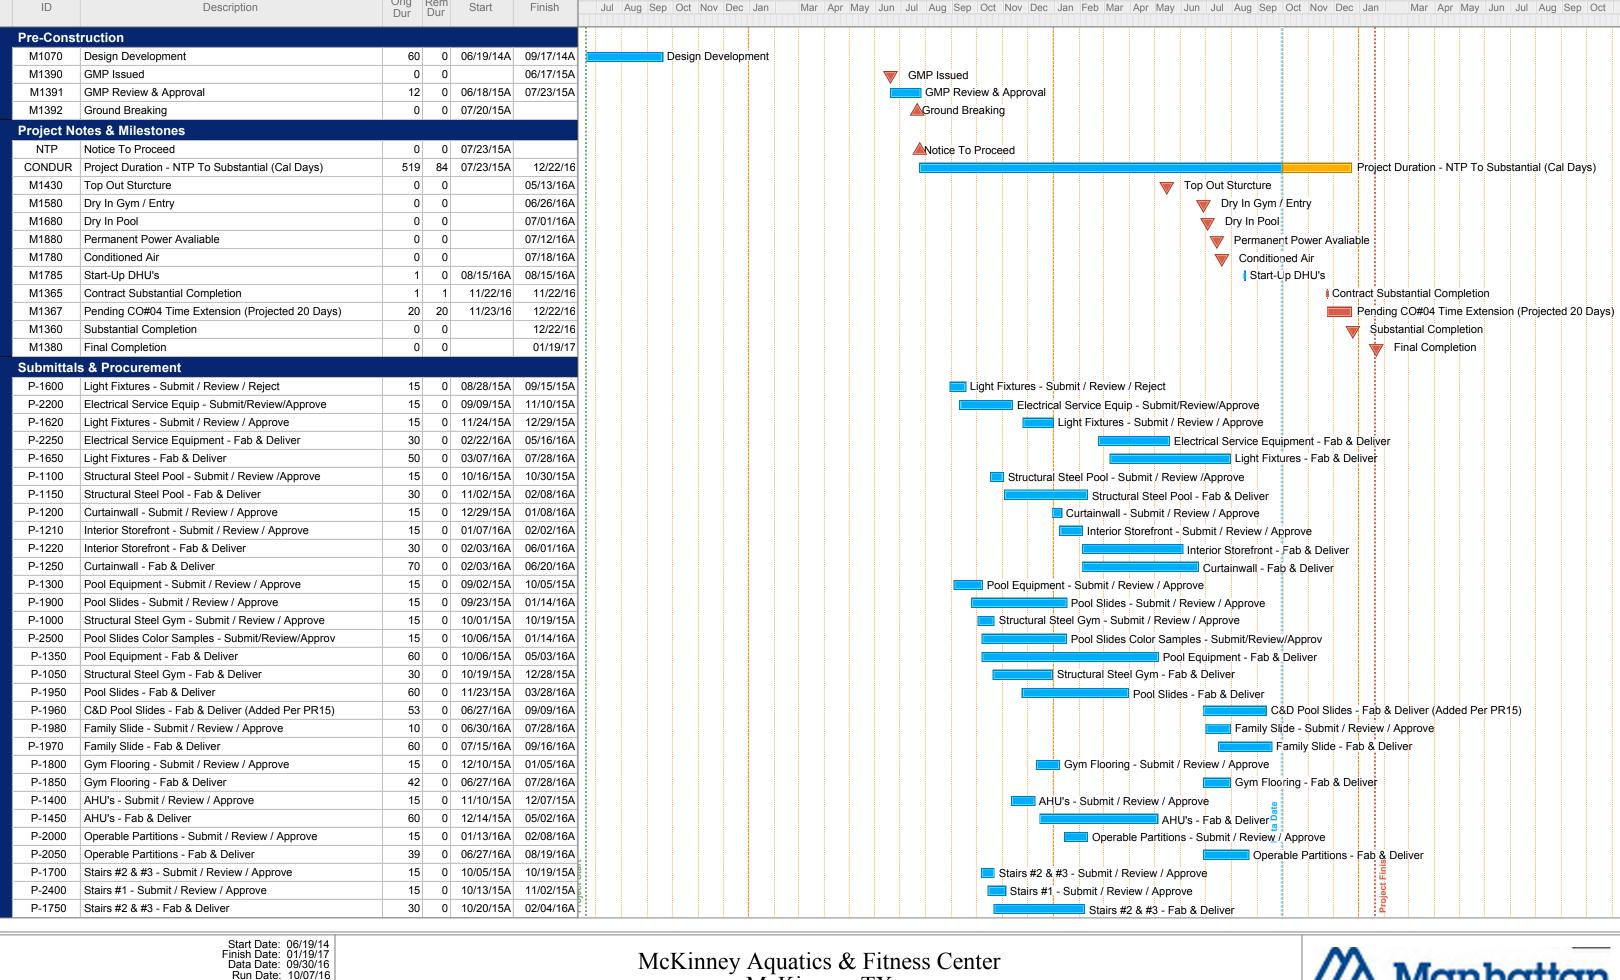

|
| 36           | Audio Visual                      | AVI/SPL                             | 4             |
| 37           | Earthwork                         | RPMx Construction, LLC              | 1             |
| 38           | Pavement Markings                 | Stripe A Zone, Inc.                 | 4             |
| 39           | Fences & Gates                    | The Anchor Group, Inc.              | 4             |
| 40           | Modular Retaining Wall            | Texas - ERW Site Solutions          | 4             |
| 41           | Landscape & Irrigation            | SOI Group, Inc.                     | 5             |
| 43           | Site Utilities                    | Maverick Utility Construction, Inc. | 1             |

1/18/2016 Page 1 of 1



# SCHEDULE SUMMARY



Page 1A





Start Date: 06/19/14 Finish Date: 01/19/17 Data Date: 09/30/16 Run Date: 10/07/16





Page 3A





Page 4A

McKinney, TX MCC Project #3666





Page 5A

McKinney, TX MCC Project #3666



|          |                                                 | Orig Daw     |                | 2014 2015 2016 2017