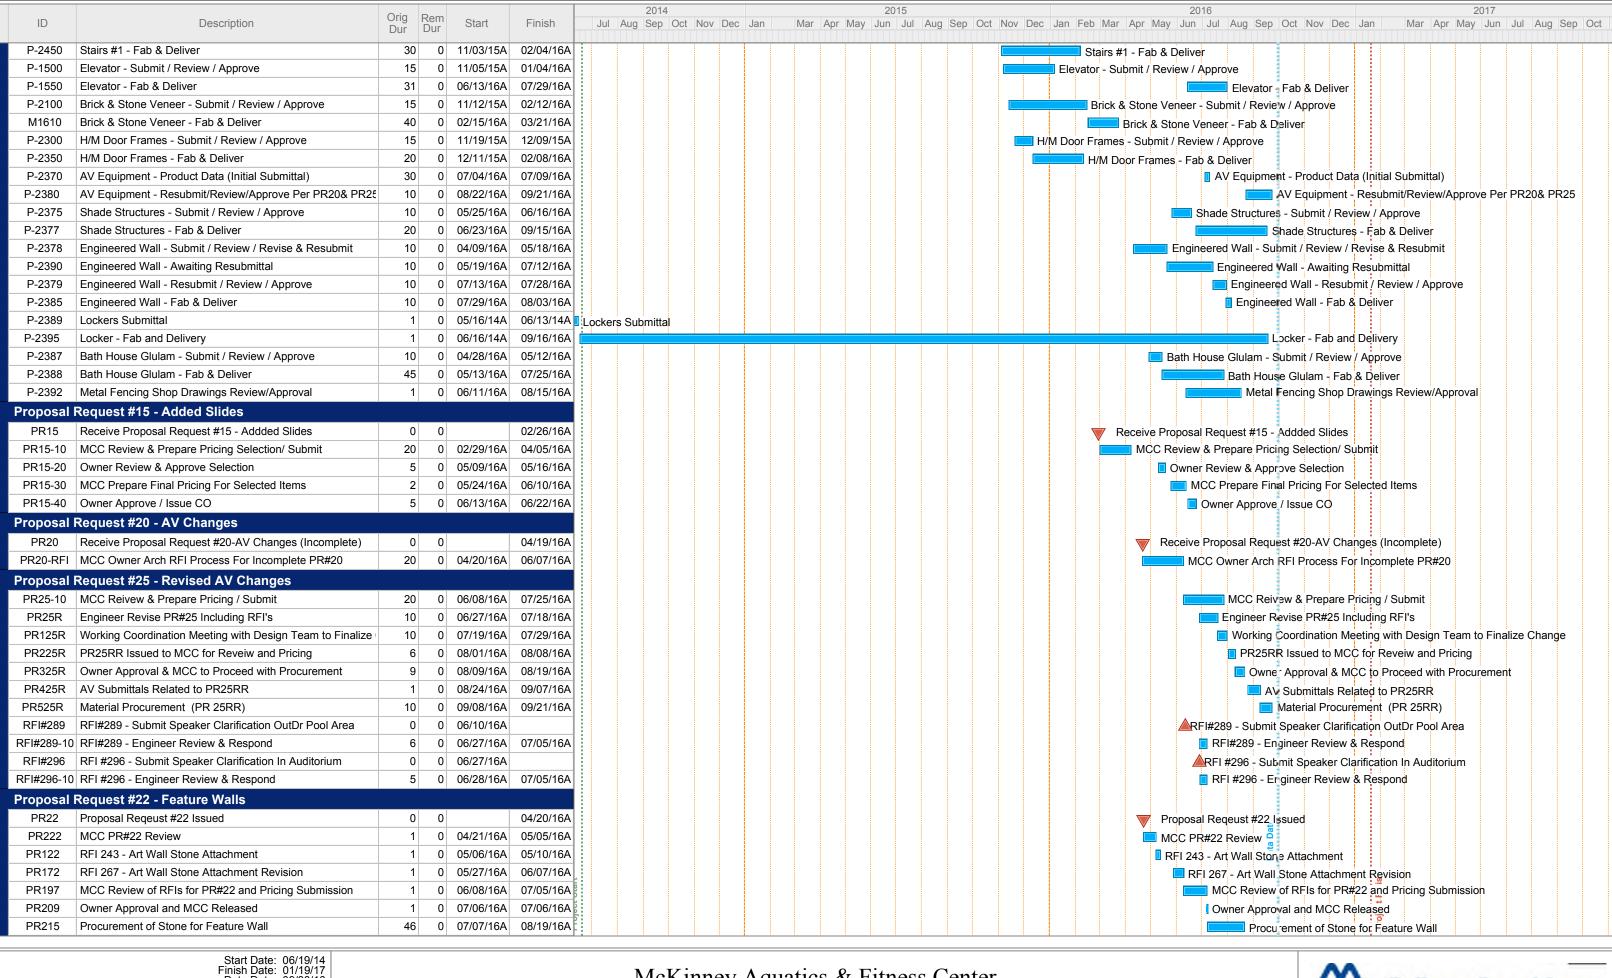

# **SUPPORTING MATERIALS:**

Prospective Projects
Grants Awarded - FY16

Grants Awarded - FY17

Manhattan Construction Report

Chestnut Square (Project #16-04) Final Report