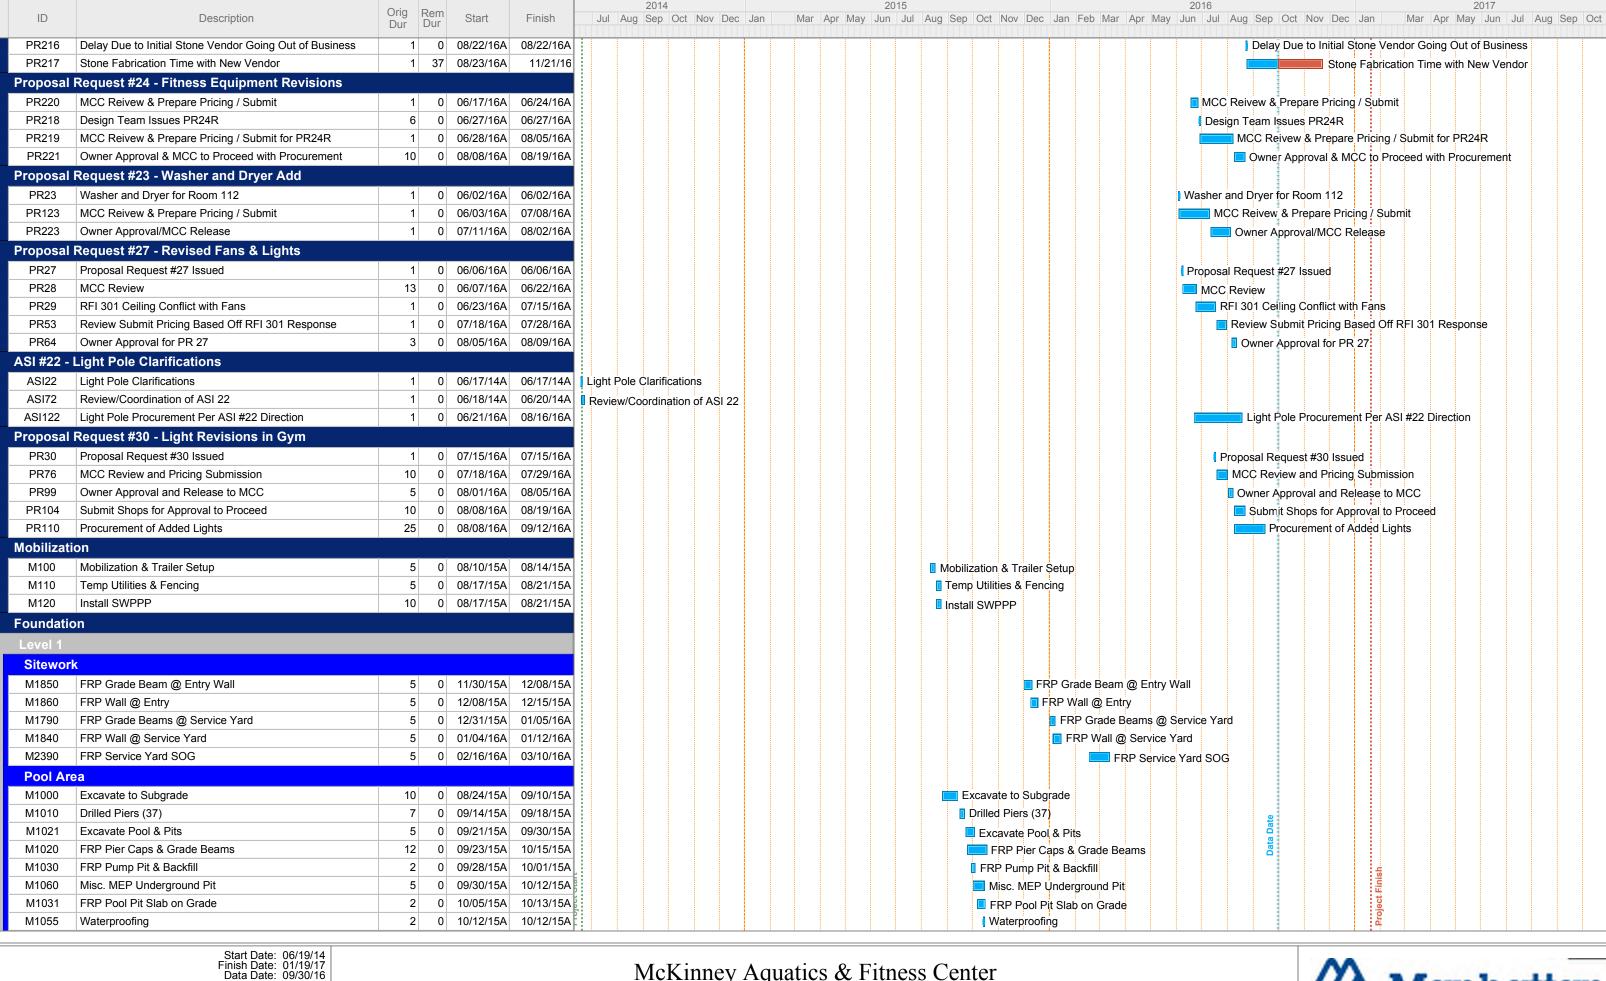

# **SUPPORTING MATERIALS:**

Prospective Projects
Grants Awarded - FY16

Grants Awarded - FY17

Manhattan Construction Report

Chestnut Square (Project #16-04) Final Report