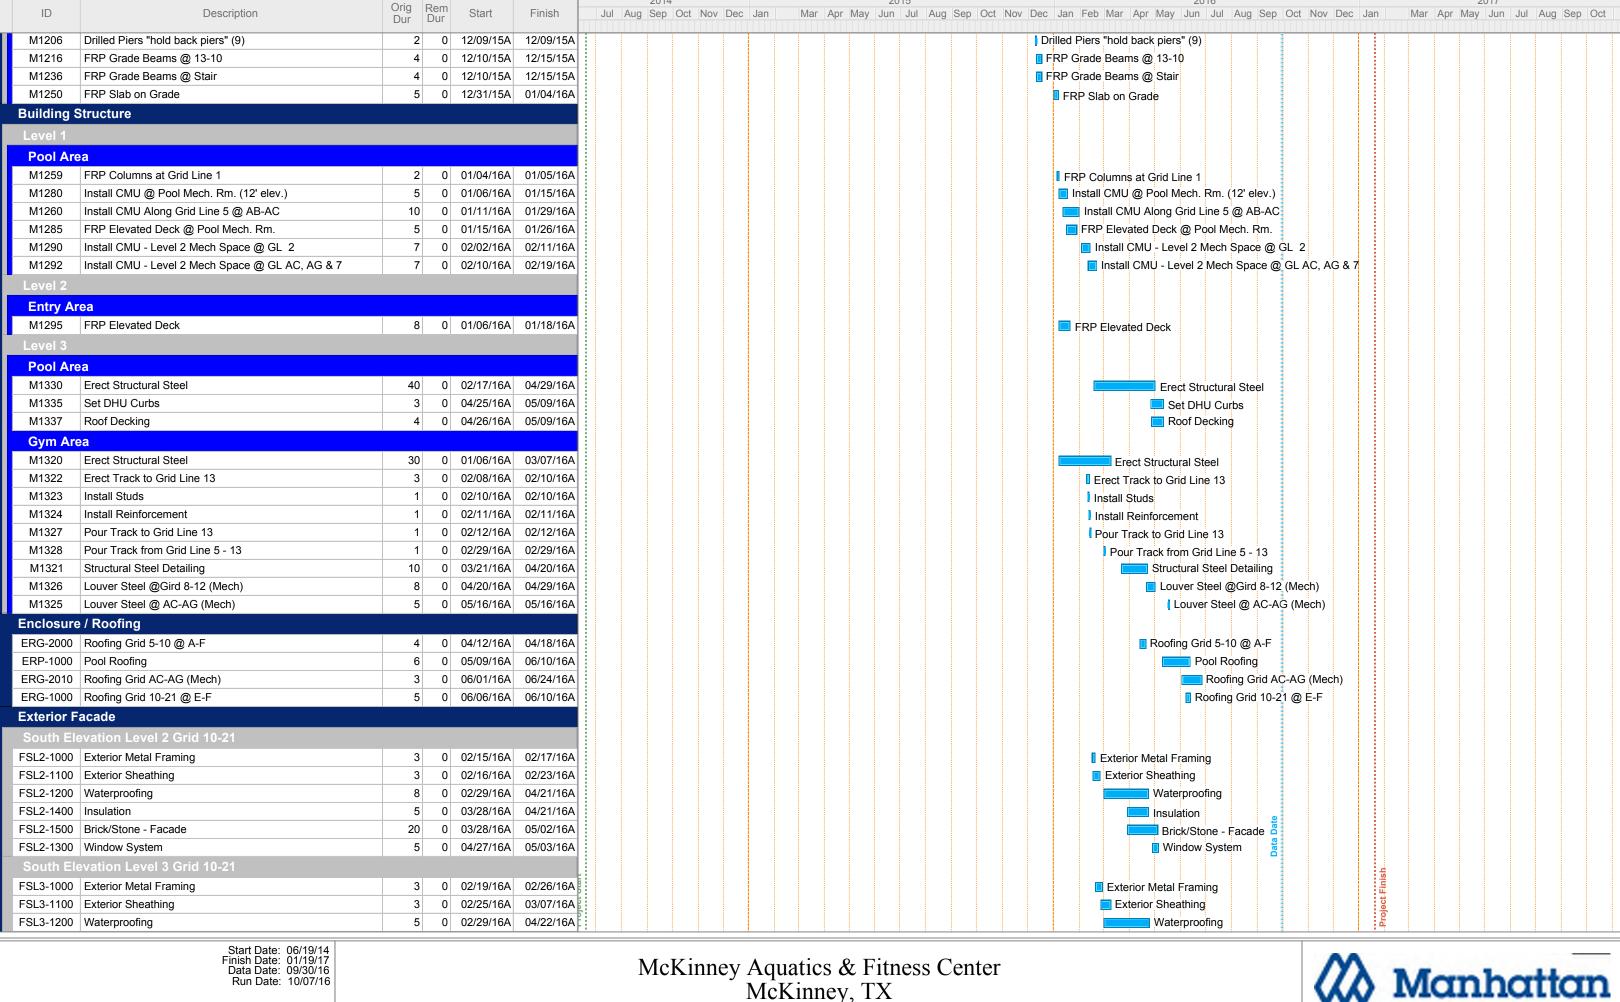

# **SUPPORTING MATERIALS:**

Prospective Projects
Grants Awarded - FY16

Grants Awarded - FY17

Manhattan Construction Report

Chestnut Square (Project #16-04) Final Report