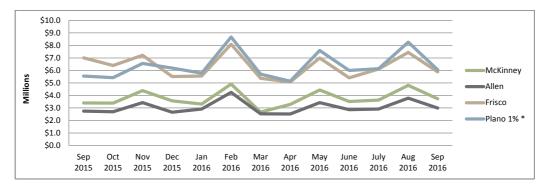

# **Sister City Comparison**

| Sept 2016    | McKinney    | Allen       | Frisco       | Plano (1%)* |
|--------------|-------------|-------------|--------------|-------------|
| Diff to LY   | \$342,615   | \$237,648   | -\$1,129,539 | \$502,462   |
| Var to LY    | 10.1%       | 8.6%        | -16.1%       | 9.1%        |
|              |             |             |              |             |
| Year To Date | McKinney    | Allen       | Frisco       | Plano (1%)* |
| Diff to LY   | \$3,234,180 | \$1,937,895 | -\$2,517,607 | -\$815,632  |
| Var to LY    | 7.6%        | 5.5%        | -3.2%        | -1.0%       |

## **Year-to-Date Collections**

| FY 2015       | McKinney     | Allen        | Frisco       | Plano 1% *   |
|---------------|--------------|--------------|--------------|--------------|
| Oct 2014      | \$3,224,215  | \$2,609,274  | \$5,904,836  | \$6,191,498  |
| Nov 2014      | 3,915,144    | 3,135,352    | 6,820,782    | 7,062,280    |
| Dec 2014      | 3,289,692    | 2,602,597    | 5,877,112    | 5,713,086    |
| Jan 2015      | 3,272,569    | 2,952,971    | 6,059,107    | 5,997,871    |
| Feb 2015      | 4,529,724    | 3,958,728    | 8,487,636    | 9,696,211    |
| Mar 2015      | 3,043,330    | 2,405,289    | 5,675,812    | 5,514,098    |
| Apr 2015      | 2,850,523    | 2,258,329    | 5,137,766    | 5,525,585    |
| May 2015      | 4,111,728    | 3,605,740    | 7,090,777    | 8,164,578    |
| June 2015     | 3,269,101    | 2,667,427    | 6,350,732    | 6,027,506    |
| July 2015     | 3,346,734    | 2,572,825    | 6,010,506    | 5,873,094    |
| Aug 2015      | 4,208,443    | 3,522,837    | 7,147,729    | 7,037,004    |
| Sep 2015      | 3,397,281    | 2,752,625    | 7,008,577    | 5,548,221    |
| FY 2015 Total | \$42,458,484 | \$35,043,993 | \$77,571,372 | \$78,351,032 |

| FY 2016       | McKinney     | Allen        | Frisco       | Plano 1% *   |
|---------------|--------------|--------------|--------------|--------------|
| Oct 2015      | \$3,389,959  | \$2,697,390  | \$6,390,476  | \$5,419,975  |
| Nov 2015      | 4,389,632    | 3,428,833    | 7,212,966    | 6,559,191    |
| Dec 2015      | 3,574,431    | 2,655,217    | 5,508,523    | 6,194,708    |
| Jan 2016      | 3,319,142    | 2,920,196    | 5,550,315    | 5,785,538    |
| Feb 2016      | 4,909,813    | 4,240,249    | 8,100,618    | 8,671,921    |
| Mar 2016      | 2,671,190    | 2,530,504    | 5,368,411    | 5,706,034    |
| Apr 2016      | 3,288,815    | 2,522,420    | 5,082,521    | 5,141,742    |
| May 2016      | 4,443,548    | 3,427,481    | 6,995,779    | 7,595,316    |
| June 2016     | 3,522,696    | 2,861,306    | 5,408,488    | 6,004,470    |
| July 2016     | 3,628,455    | 2,920,296    | 6,117,169    | 6,145,855    |
| Aug 2016      | 4,815,087    | 3,787,724    | 7,439,461    | 8,259,970    |
| Sep 2016      | 3,739,896    | 2,990,272    | 5,879,038    | 6,050,683    |
| FY 2016 Total | \$45,692,664 | \$36,981,888 | \$75,053,766 | \$77,535,401 |

<sup>\*</sup> State Comptroller reports 1% sales tax for City of Plano and 1% for DART. All other Sister Cities represent 2% sales tax.