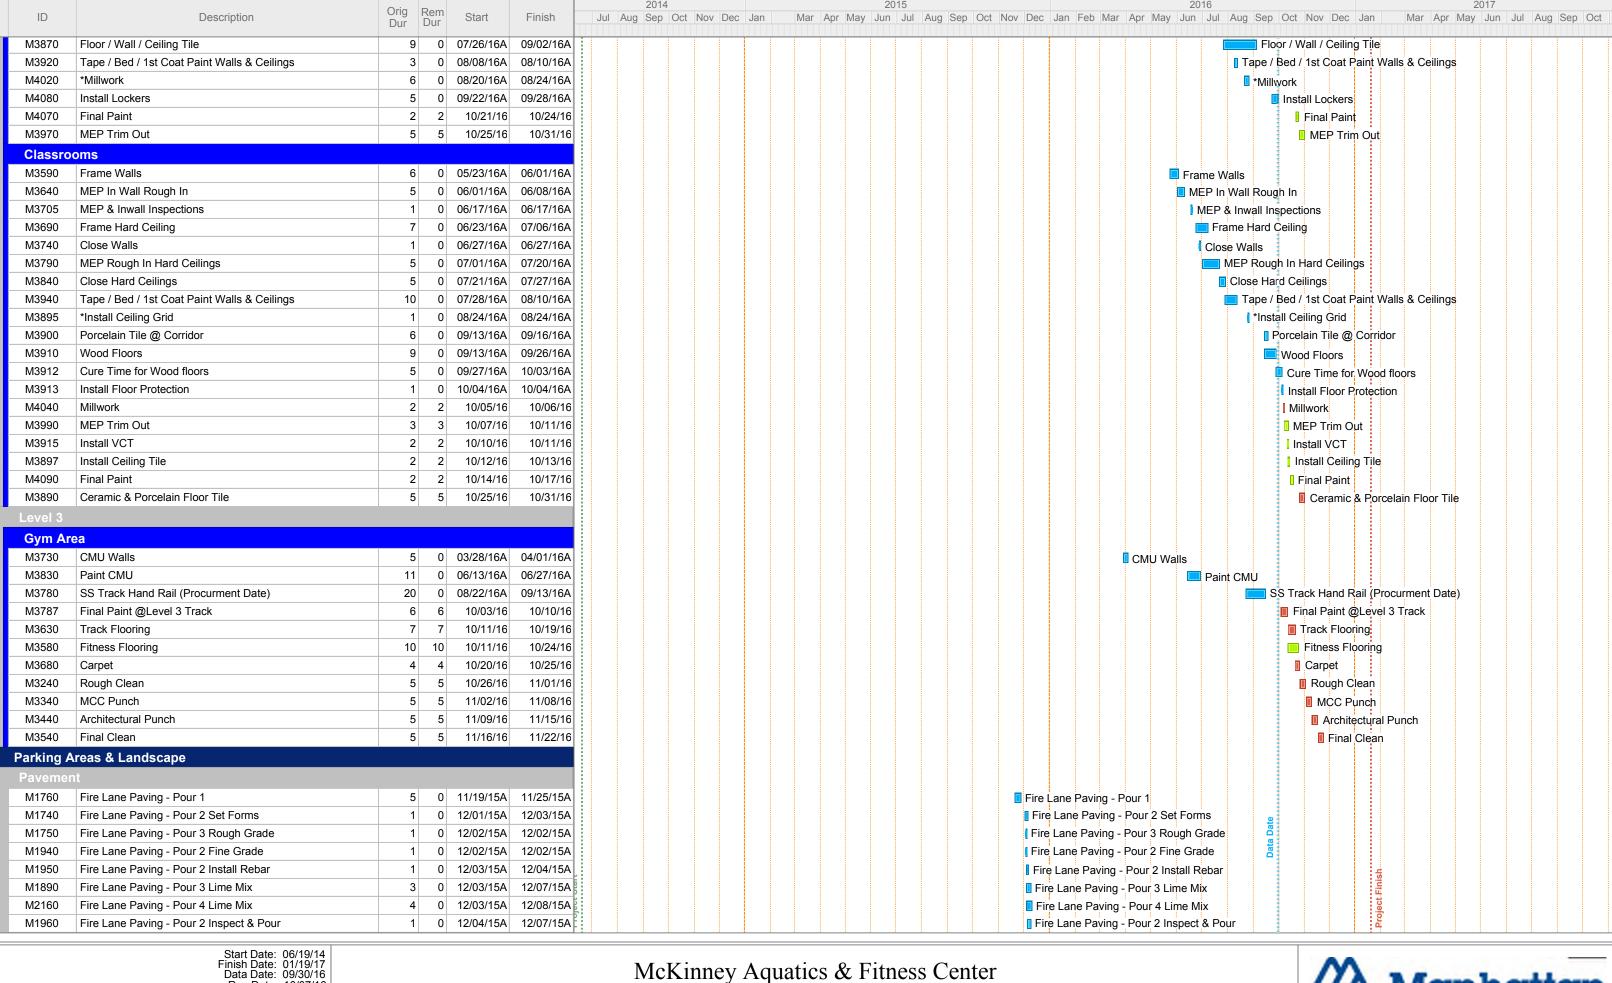

and Pipe to Accessible Ceiling Space (PR24R) |
| M2730   | Ceiling Grid                                                                               | 4 0 09/26/16A  | 09/29/16A |                             |                                         |                                                          | Ceiling Grid                                                    |
|         | Start Date: 06/19/14<br>Finish Date: 01/19/17<br>Data Date: 09/30/16<br>Run Date: 10/07/16 |                |           |                             | atics & Fitness Center                  |                                                          | Manhattan                                                       |

Page 11A

McKinney, TX MCC Project #3666





Page 12A

McKinney, TX MCC Project #3666





Finish Date: 01/19/17 Data Date: 09/30/16 Run Date: 10/07/16

Page 13A



|                                                                                                    |                                          | Orig Pom       |           | 2014                        | 2015 2016                                                                     | 2017                                           |
|----------------------------------------------------------------------------------------------------|------------------------------------------|----------------|-----------|-----------------------------|-------------------------------------------------------------------------------|------------------------------------------------|
| ID