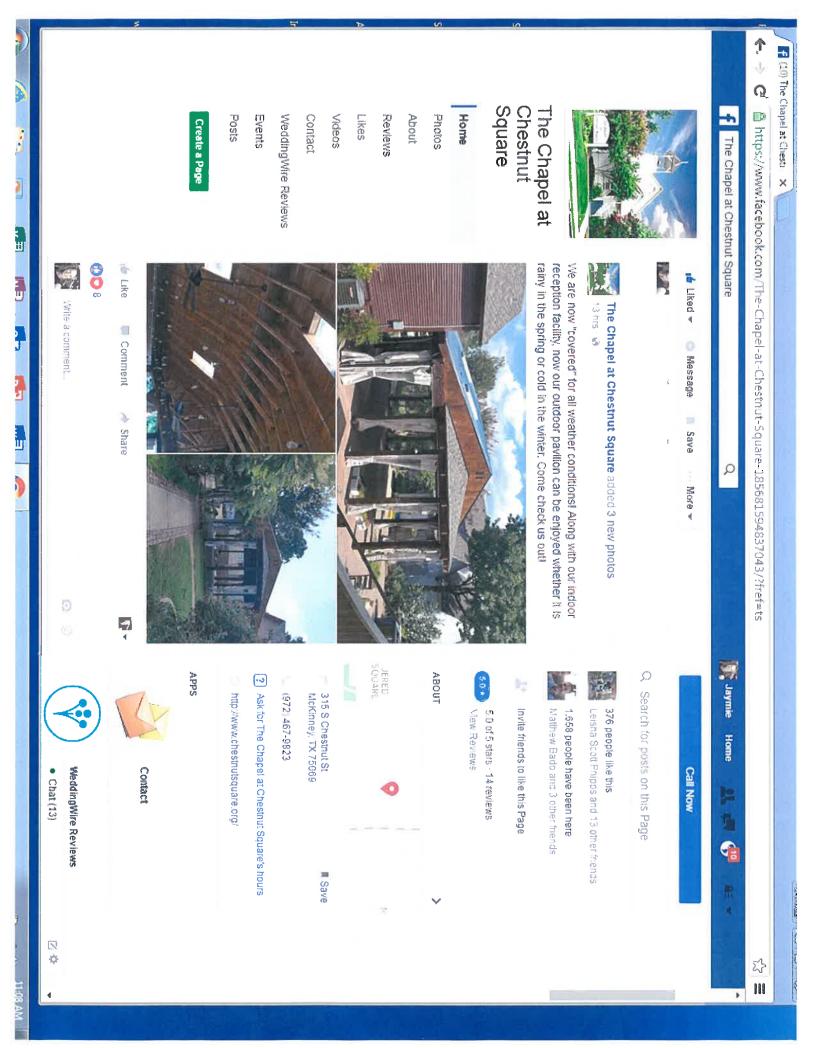

Chestnut Square (Project #16-04) Final Report

# **SUPPORTING MATERIALS:**

Prospective Projects
Grants Awarded - FY16

Grants Awarded - FY17

Manhattan Construction Report

Chestnut Square (Project #16-04) Final Report