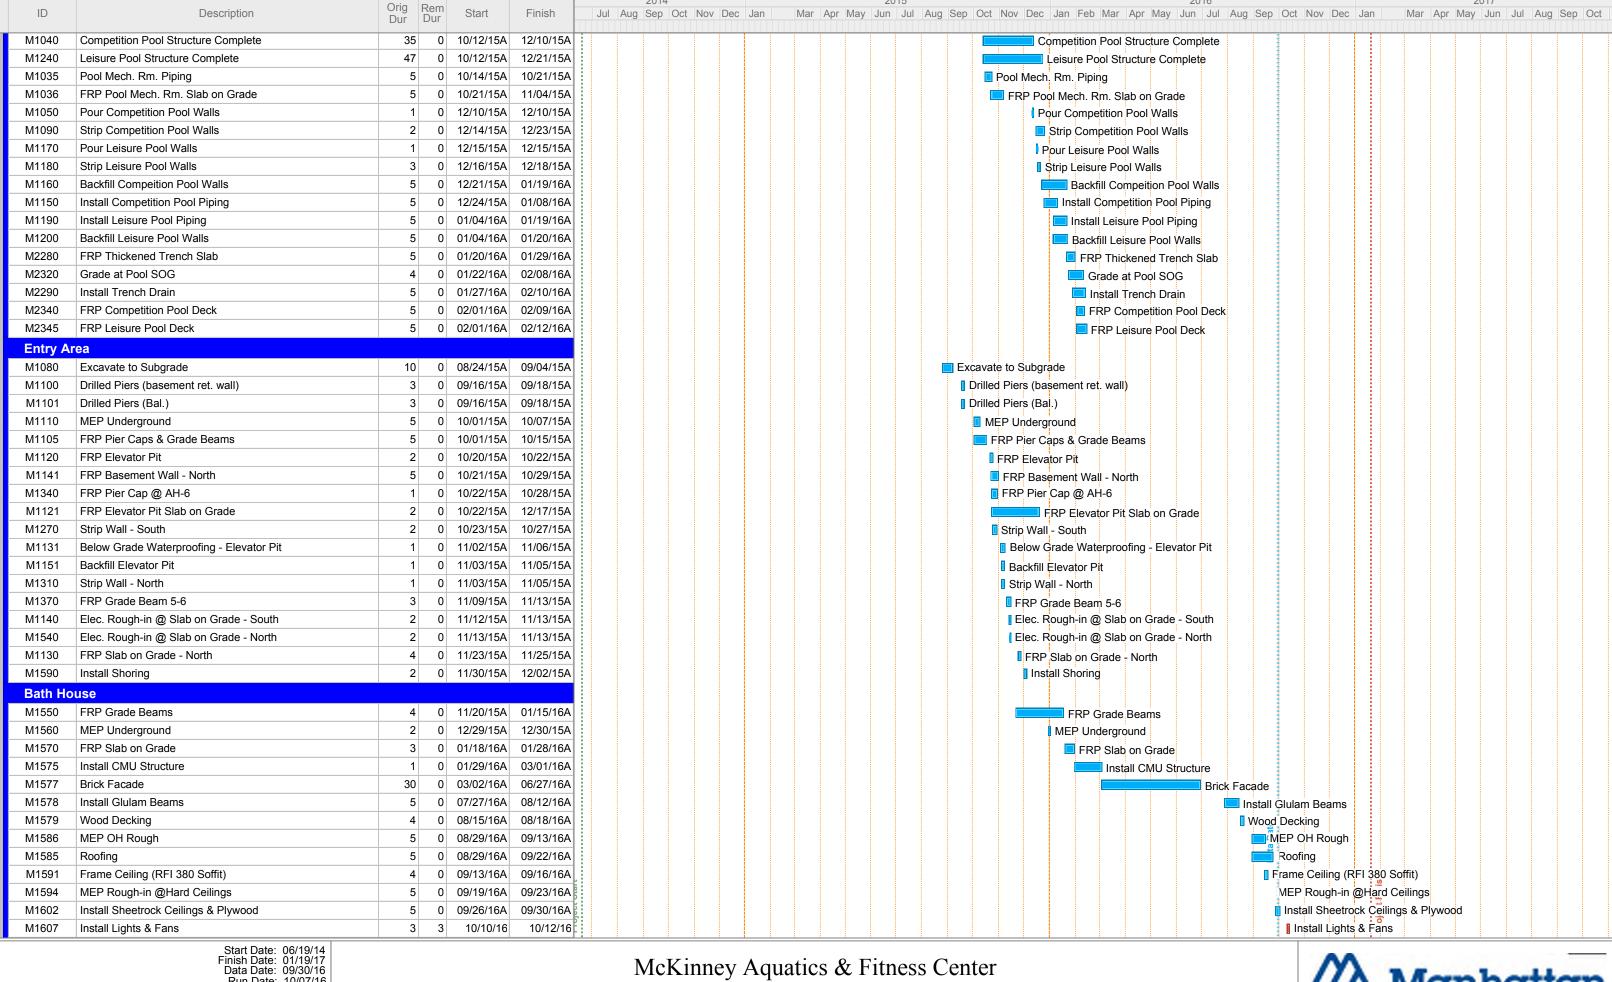

# **SUPPORTING MATERIALS:**

Prospective Projects
Grants Awarded - FY16

Grants Awarded - FY17

Manhattan Construction Report

Chestnut Square (Project #16-04) Final Report