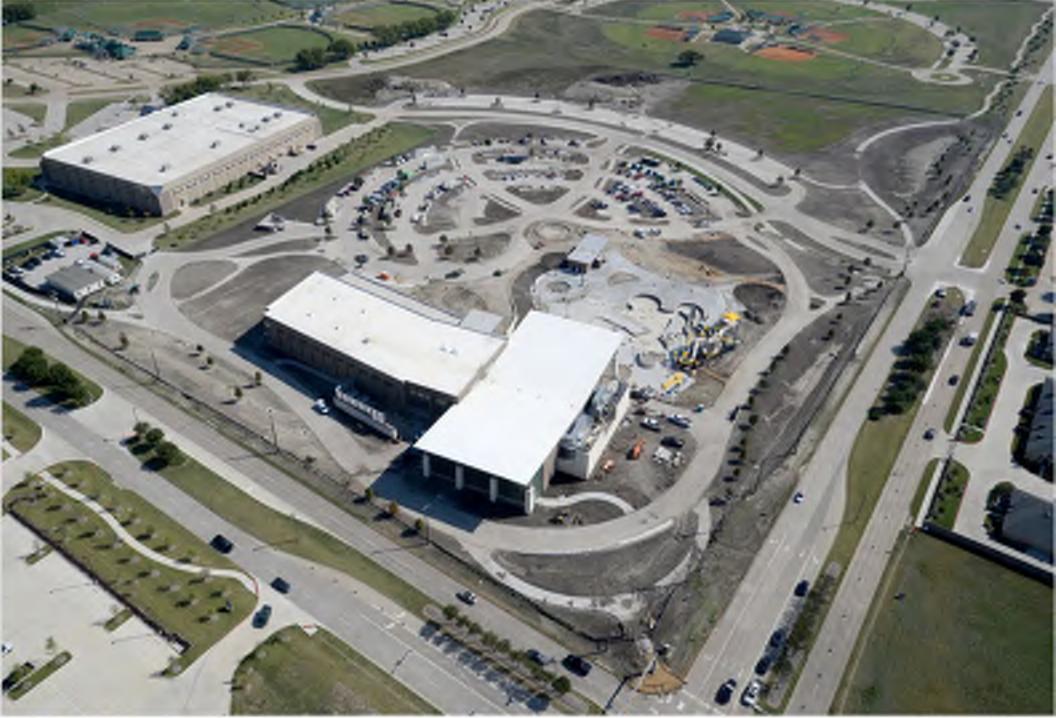

through August. Expenditures are below budget in total, with personnel expenses coming in approximately 16.7% under budget through August. The fund's major expenditures continue to be related to construction costs for the Apex Centre. As of August, the MCDC has expended over \$23.3 million related to the Apex Centre. Mr. Minyard reminded the Board that the interactive monthly financial report is available online on the City of McKinney website.

# **MCDC** Expenditures-

Expenditures of the McKinney Community Development Corporation are below budget in total. The MCDC fund's expenses continue to be concentrated for the MAFC. As of September, the MCDC has made over \$23.7 million in expenditures related to MAFC construction. Below is a link to the current year-to-date expenses of the MCDC: