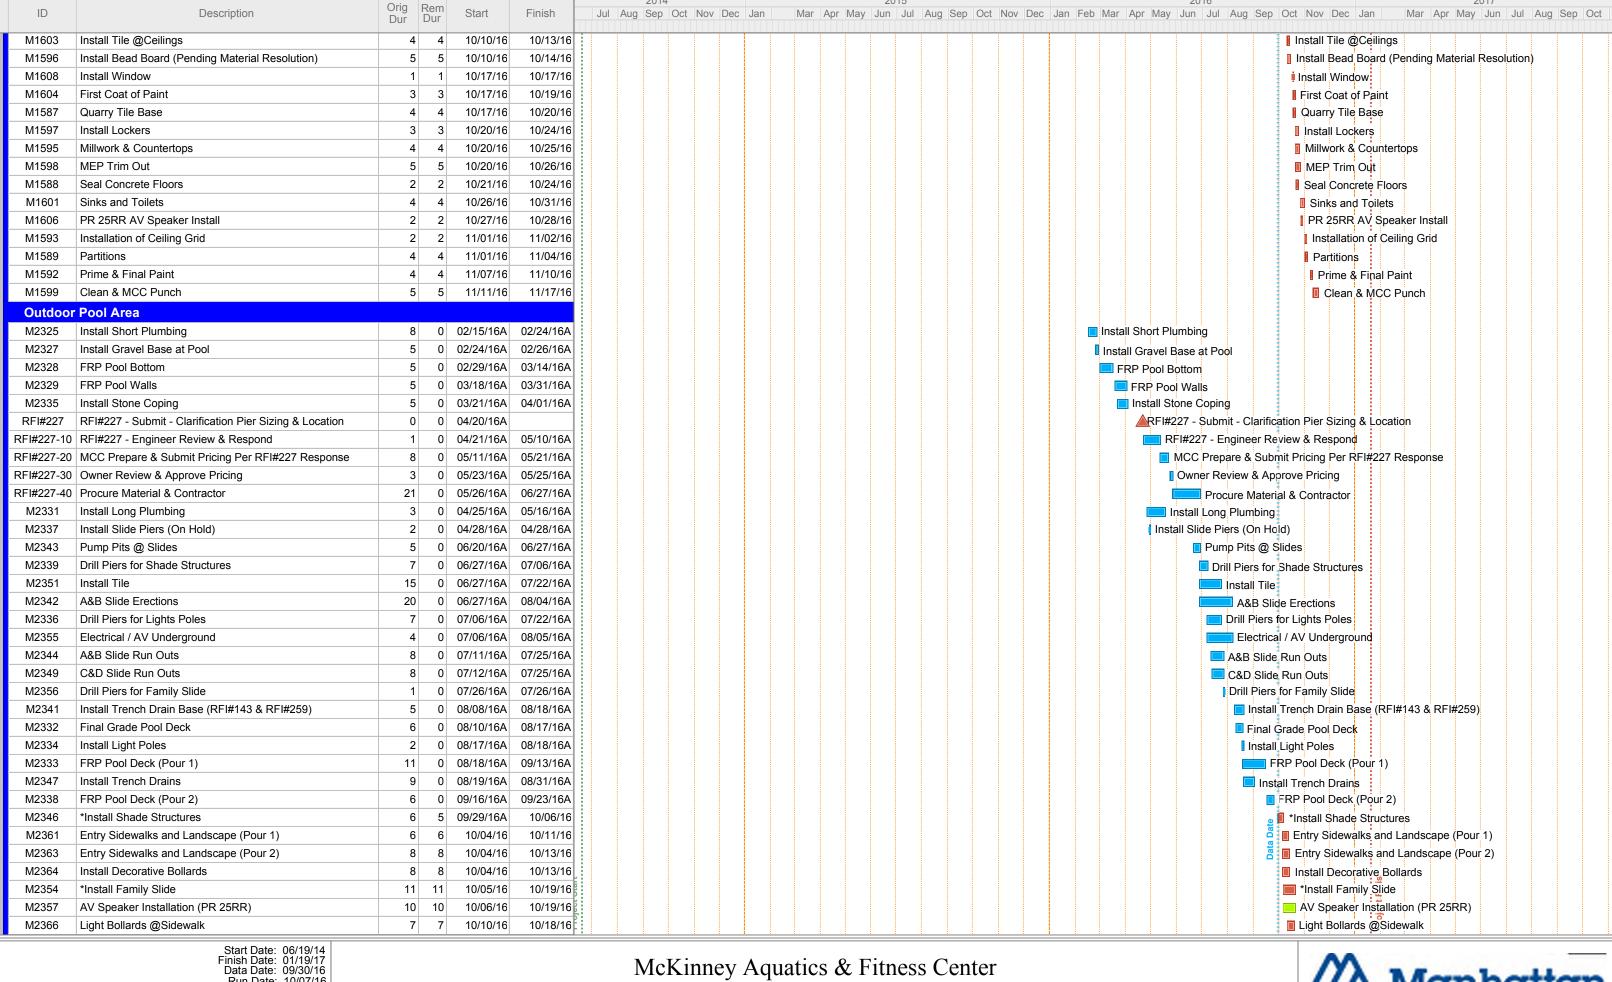

# **SUPPORTING MATERIALS:**

Prospective Projects
Grants Awarded - FY16

Grants Awarded - FY17

Manhattan Construction Report

Chestnut Square (Project #16-04) Final Report