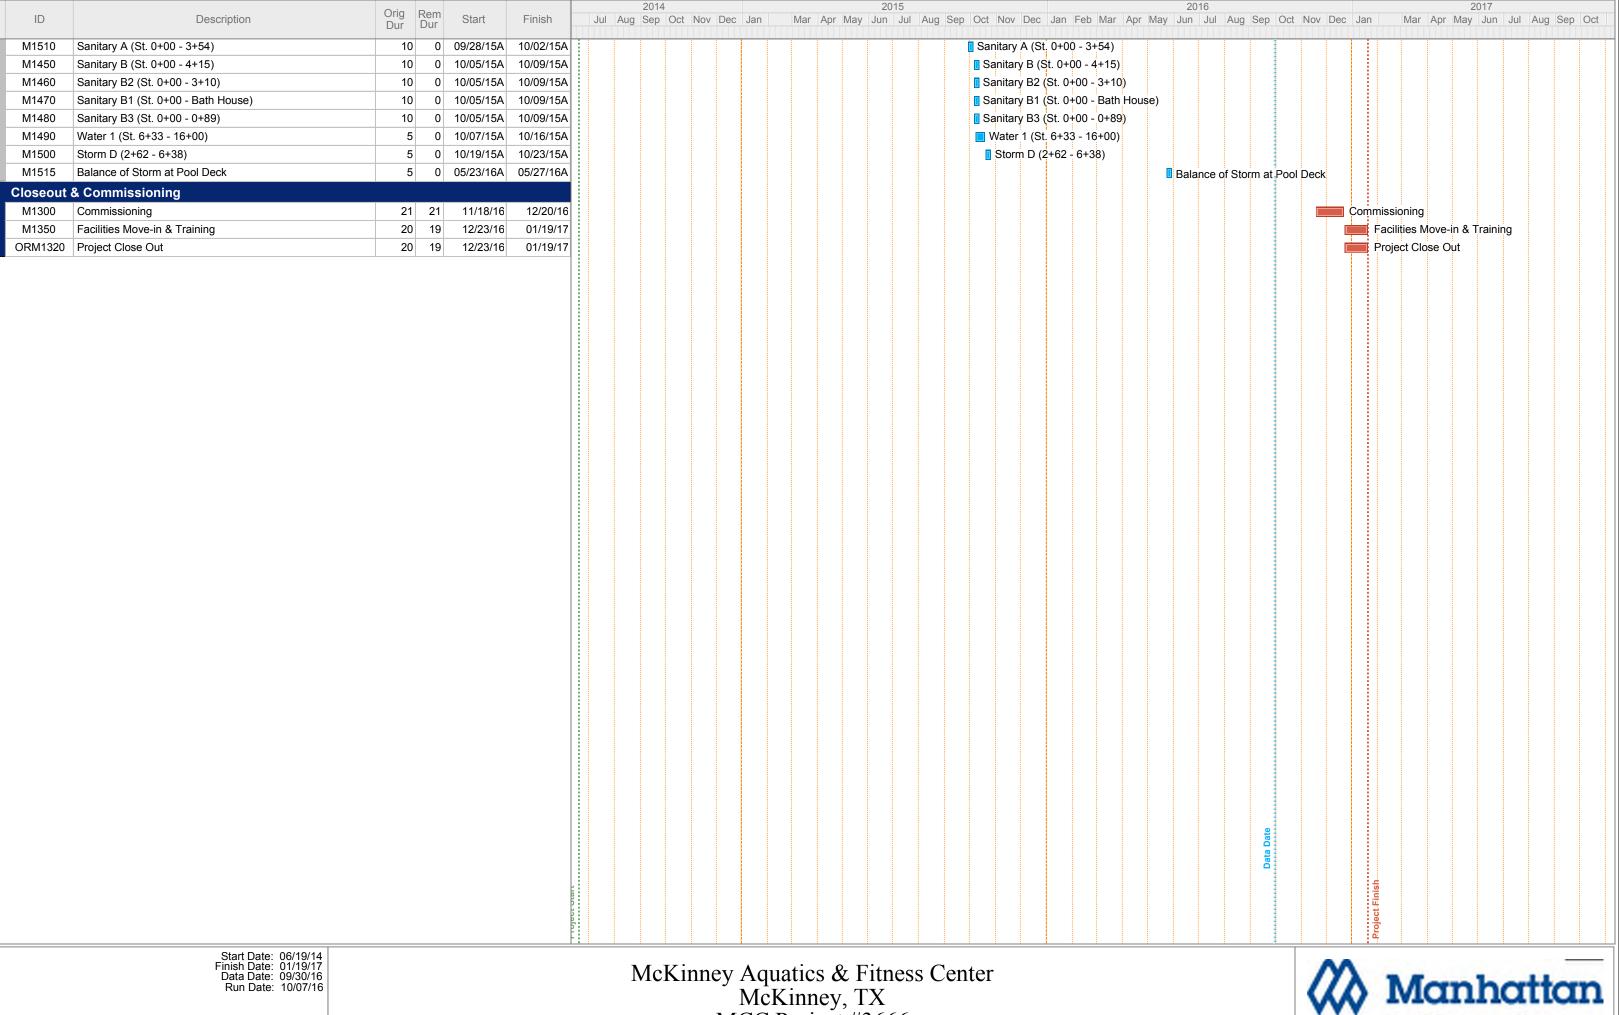

|                                                |
|                                                                                                    | Data Date: 09/30/16                      |                |           | McKınney Ac                 | juatics & Fitness Center                                                      | Manhattan                                      |
|                                                                                                    | Run Date: 10/07/16                       |                |           |                             | Winner TV                                                                     | /// Widthodttan                                |

Page 14A

McKinney, TX MCC Project #3666





3666-MAF13.ppx





3666-MAF13.ppx Page 16A MCC Project #3666





## **BUDGET & CASH FLOW**



### SINE CURVE PROJECTION

Analysis Date: 10/19/16

Duration (Months): 19

Total Amount (\$): \$31,806,412

Sine Curve Option: 3

= Calculated cell (no input required)

#### **BILLING SINE CURVE OPTIONS**

Curve 1 = Project with a Fast Start

Curve 2 = Project with a Moderately Quick Start
Curve 3 = Project with a Typical Sine Curve
Curve 4 = Project with a Moderately Slow Start
Curve 5 = Project with a Very Slow Start

Curve 6 = Project with a Straightline Billing Structure

|                 |                               | SINE PROJE | ECT                    | TIONS      |                     | DELTA              |    |                           |               |
|-----------------|---------------------------