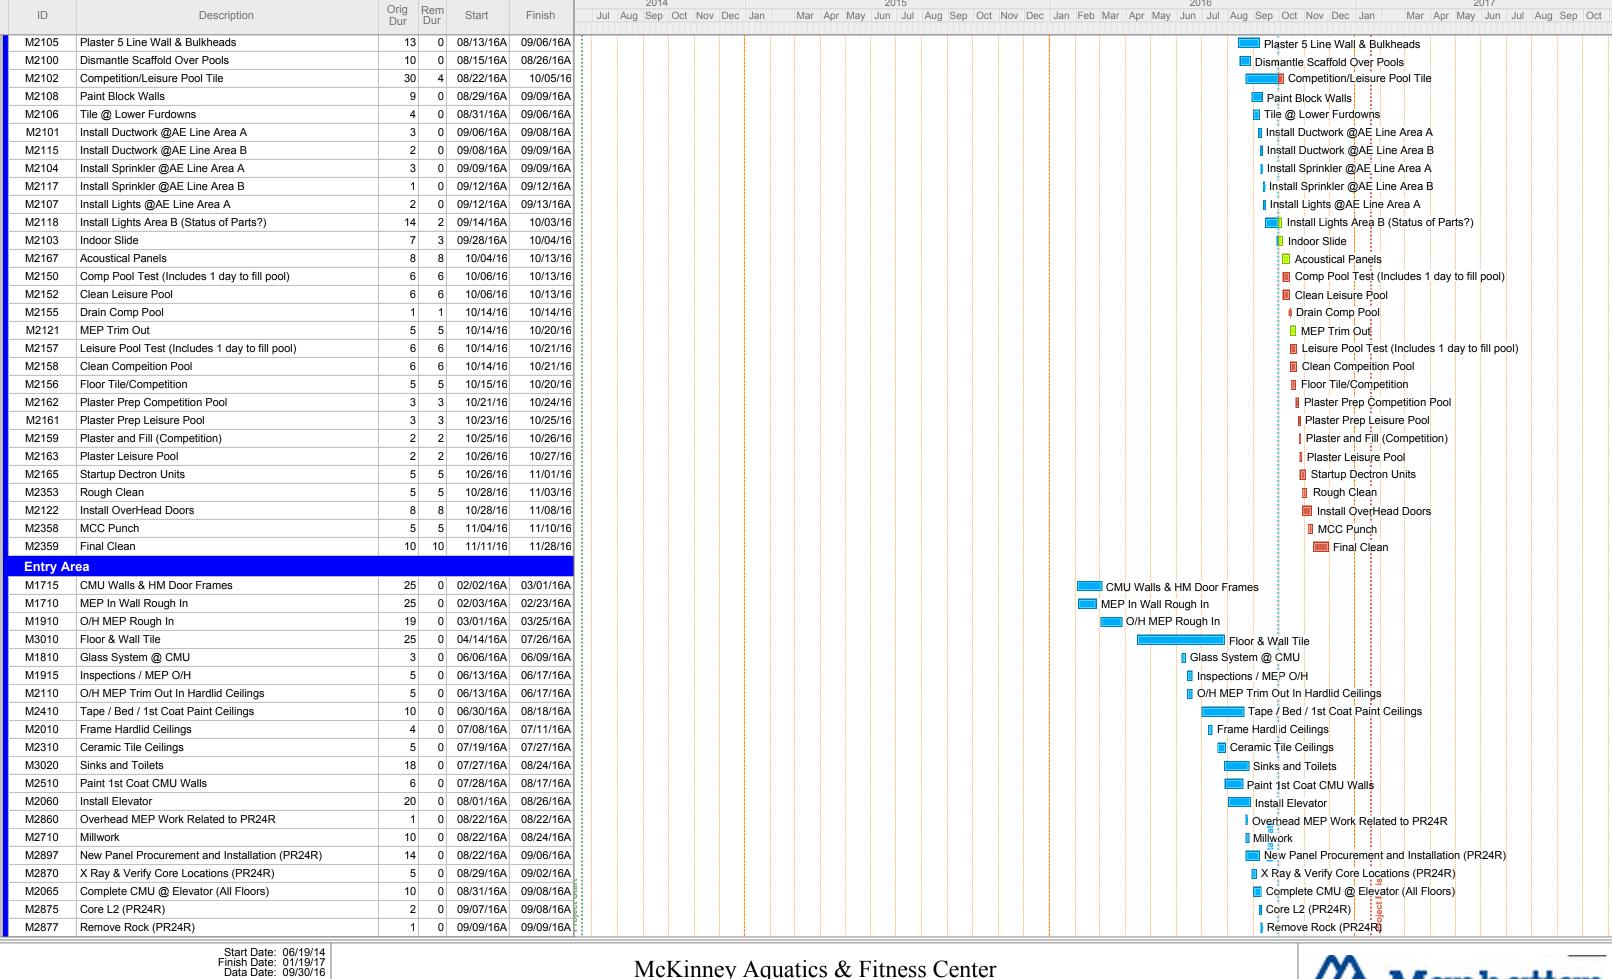

# **SUPPORTING MATERIALS:**

Prospective Projects
Grants Awarded - FY16

Grants Awarded - FY17

Manhattan Construction Report

Chestnut Square (Project #16-04) Final Report