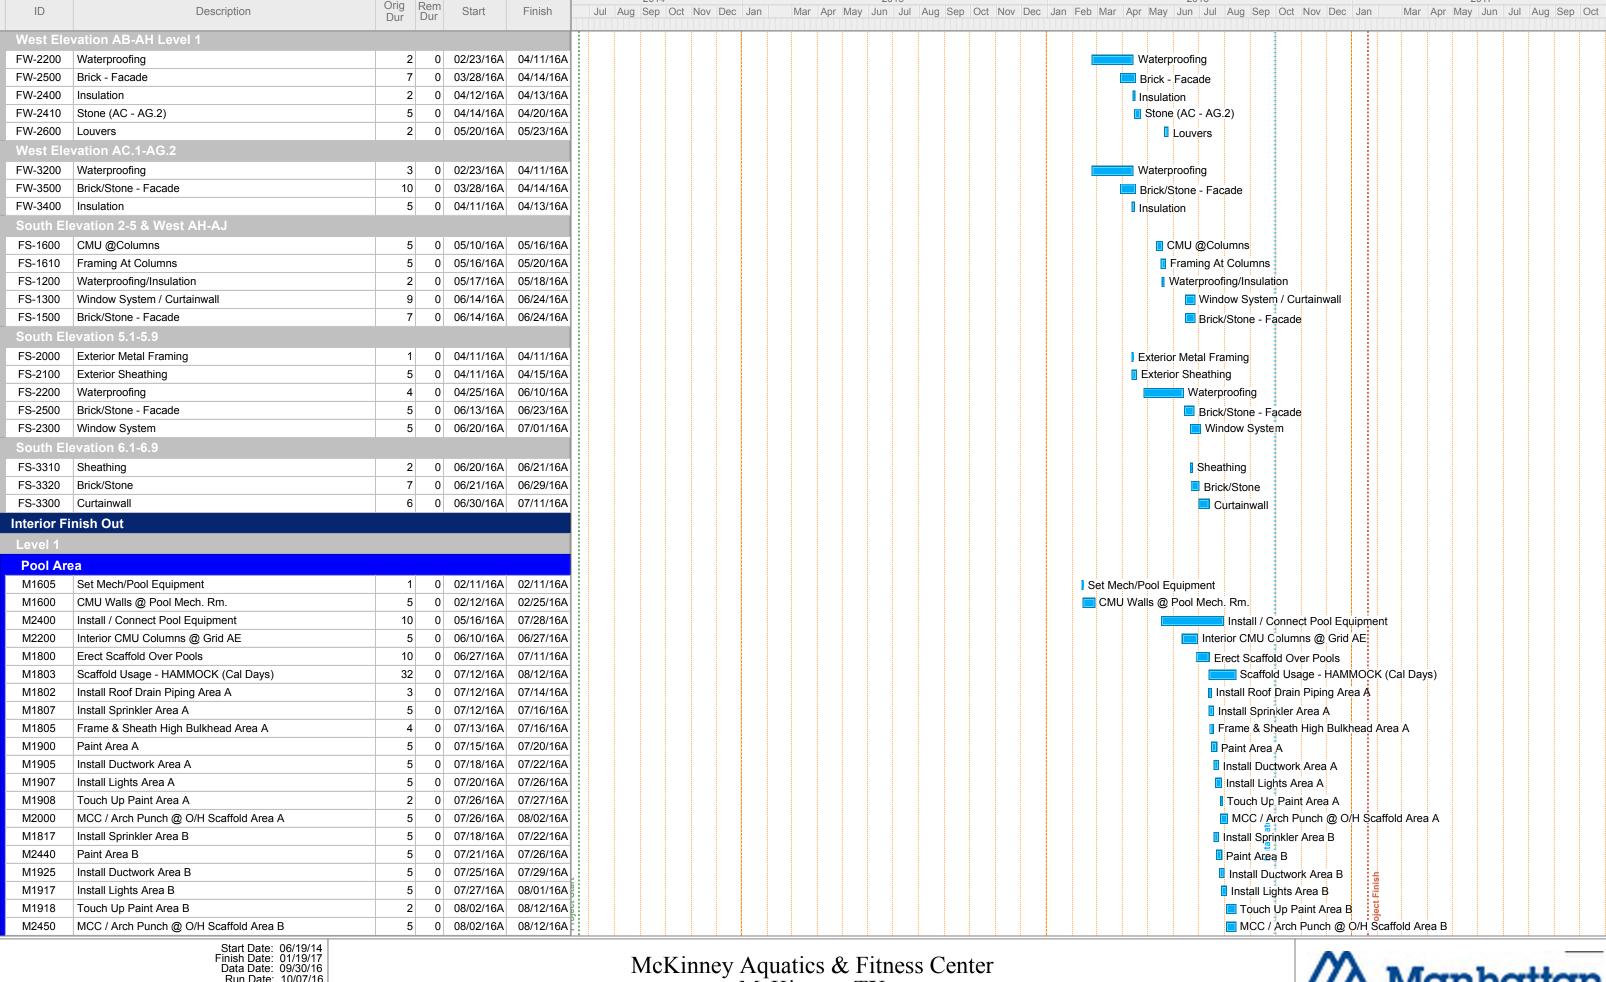

# **SUPPORTING MATERIALS:**

Prospective Projects
Grants Awarded - FY16

Grants Awarded - FY17

Manhattan Construction Report

Chestnut Square (Project #16-04) Final Report