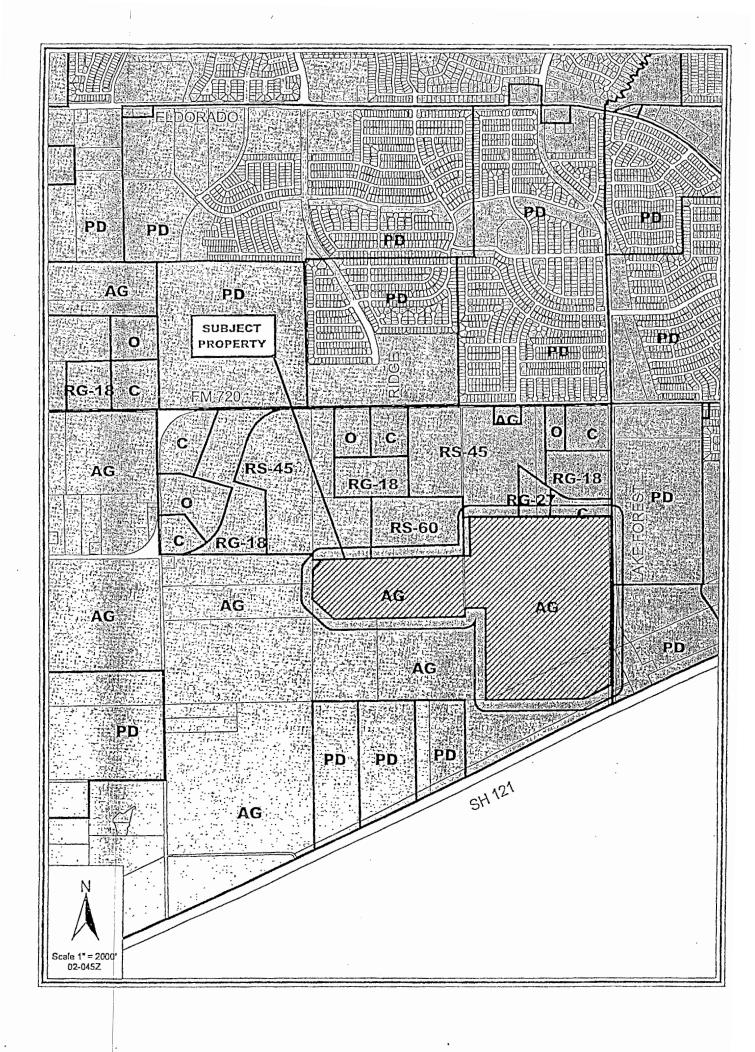

#### ZONING:

Location Zoning District (Permitted Land Uses) Existing Land Use

| Subject<br>Property | "AG" - Agricultural District and "CC" -<br>Corridor Commercial Overlay District<br>(Agricultural Uses)                                                           | Single Family Residence and<br>Undeveloped Land |
|---------------------|------------------------------------------------------------------------------------------------------------------------------------------------------------------|-------------------------------------------------|
| North               | "AG" - Agricultural District; "CC" - Corridor<br>Commercial Overlay District (Agricultural<br>Uses), and City of McKinney<br>Extraterritorial Jurisdiction (ETJ) | Walnut Grove Subdivision                        |
| South               | "PD" - Planned Development District<br>Ordinance No. 2003-02-015 and "CC" -<br>Corridor Commercial Overlay District<br>(Retail Uses)                             | Undeveloped Land                                |
| East                | "AG" - Agricultural District and "CC" -<br>Corridor Commercial Overlay District<br>(Agricultural Uses)                                                           | Undeveloped Land                                |
| West                | "C" - Planned Center District and "CC" -<br>Corridor Commercial Overlay District<br>(Commercial Uses)                                                            | Single Family Residence                         |