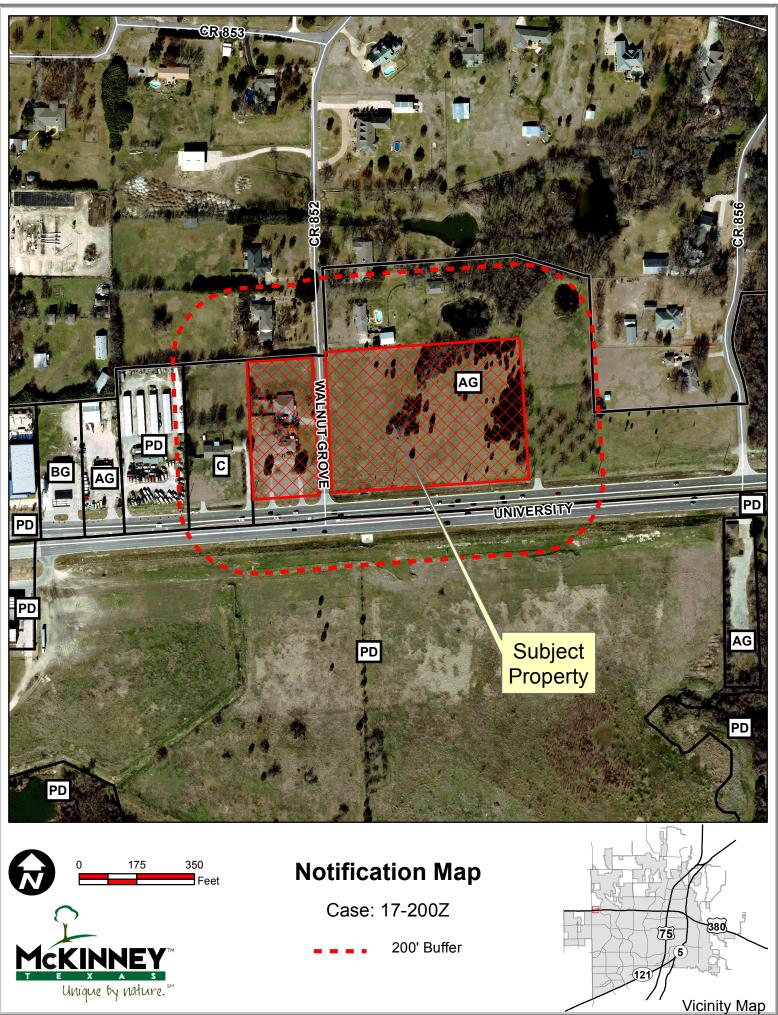

#### **REGULAR AGENDA ITEMS AND PUBLIC HEARINGS**

17-200Z Conduct a Public Hearing to Consider/Discuss/Act on a Request to Rezone the Subject Property from "AG" -Agricultural District and "CC" - Corridor Commercial Overlay District to "C2" - Local Commercial District and "CC" -Corridor Commercial Overlay District Located on the North Side of U.S. Highway 380 (University Drive) and on the East and West Sides of Walnut Grove Road

APPLICATION SUBMITTAL DATE: July 12, 2017 (Original Application) July 31, 2017 (Revised Submittal)

**ITEM SUMMARY:** The applicant is requesting to rezone approximately 7.78 acres of land, generally for commercial uses. More specifically, the proposed request is to rezone four lots, each approximately 1.9 acres, from "AG" - Agricultural District and "CC" - Corridor Commercial Overlay District to "C2" - Local Commercial District and "CC" - Corridor Commercial Overlay District.

#### ZONING:

Location Zoning District (Permitted Land Uses) Existing Land Use

| Subject<br>Property | "AG" - Agricultural District and "CC" -<br>Corridor Commercial Overlay District<br>(Agricultural Uses)                                                           | Single Family Residence and<br>Undeveloped Land |
|---------------------|------------------------------------------------------------------------------------------------------------------------------------------------------------------|-------------------------------------------------|
| North               | "AG" - Agricultural District; "CC" - Corridor<br>Commercial Overlay District (Agricultural<br>Uses), and City of McKinney<br>Extraterritorial Jurisdiction (ETJ) | Walnut Grove Subdivision                        |
| South               | "PD" - Planned Development District<br>Ordinance No. 2003-02-015 and "CC" -<br>Corridor Commercial Overlay District<br>(Retail Uses)                             | Undeveloped Land                                |
| East                | "AG" - Agricultural District and "CC" -<br>Corridor Commercial Overlay District<br>(Agricultural Uses)                                                           | Undeveloped Land                                |
| West                | "C" - Planned Center District and "CC" -<br>Corridor Commercial Overlay District<br>(Commercial Uses)                                                            | Single Family Residence                         |

#### LOCATION OF THE PROPERITES:

Walnut Grove Subdivision Block 2 Lot 5: A 1.9197 acre parcel located at the northwest corner of US 380 (University Drive) and County Road 852 (Walnut Grove Road).

Walnut Grove Subdivision Block 1 Lot 1C: A 1.9234 acre parcel located at the northeast corner of US 380 (University Drive) and County Road 852 (Walnut Grove Road).

Walnut Grove Subdivision Block 1 Lot 2C: A 1.9681 acre parcel of which the eastern boundary is located approximately 200 feet to the east of the northeast corner of US 380 (University Drive) and County Road 852 (Walnut Grove Road).

Walnut Grove Subdivision Block 1 Lot 3C: A 1.9691 acre parcel of which the eastern boundary is located approximately 400 feet to the east of the northeast corner of US 380 (University Drive) and County Road 852 (Walnut Grove Road).