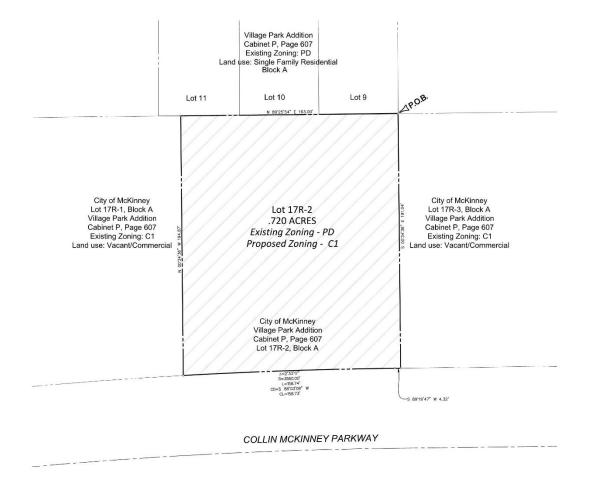

17-203Z Conduct a Public Hearing to Consider/Discuss/Act on a Request to Rezone the Subject Property from "PD" -Planned Development District and "REC" - Regional Employment Center Overlay District to "C1" - Neighborhood Commercial District, Located Approximately 265 Feet West of Lake Forest Drive and on the North Side of Collin McKinney Parkway

|           | Attachments:                          | : Location Map and Aerial Exhibit |  |  |
|-----------|---------------------------------------|-----------------------------------|--|--|
|           |                                       | Letter of Intent                  |  |  |
|           |                                       | Comprehensive Plan Maps           |  |  |
|           |                                       | Land Use and Tax Base Summary     |  |  |
|           |                                       | Land Use Comparison Table         |  |  |
|           |                                       | Ex. PD Ord. No. 2002-05-038       |  |  |
|           |                                       | Proposed Zoning Exhibit           |  |  |
|           |                                       | PowerPoint Presentation           |  |  |
| 17-208PFR | Preliminary-Fina<br>10, Block A, of t |                                   |  |  |
|           | Attachments:                          | Standard Conditions Checklist     |  |  |
|           |                                       | Location Map and Aerial Exhibit   |  |  |
|           |                                       | Letter of Intent                  |  |  |
|           |                                       | Proposed Preliminary-Final Replat |  |  |
|           |                                       | PowerPoint Presentation           |  |  |