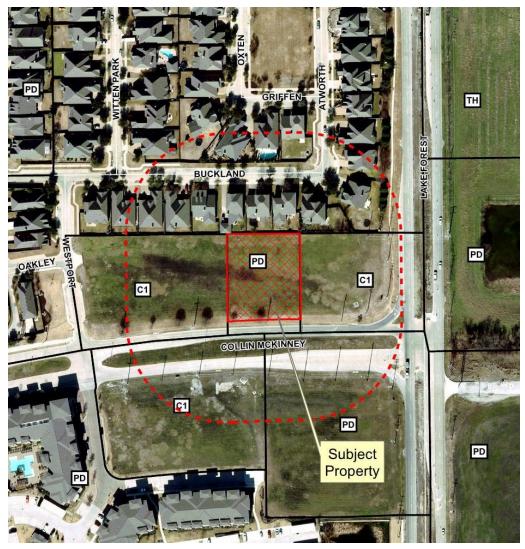

17-203Z Conduct a Public Hearing to Consider/Discuss/Act on a Request to Rezone the Subject Property from "PD" -Planned Development District and "REC" - Regional Employment Center Overlay District to "C1" - Neighborhood Commercial District, Located Approximately 265 Feet West of Lake Forest Drive and on the North Side of Collin McKinney Parkway

|           | Attachments:                          | : Location Map and Aerial Exhibit |  |  |
|-----------|---------------------------------------|-----------------------------------|--|--|
|           |                                       | Letter of Intent                  |  |  |
|           |                                       | Comprehensive Plan Maps           |  |  |
|           |                                       | Land Use and Tax Base Summary     |  |  |
|           |                                       | Land Use Comparison Table         |  |  |
|           |                                       | Ex. PD Ord. No. 2002-05-038       |  |  |
|           |                                       | Proposed Zoning Exhibit           |  |  |
|           |                                       | PowerPoint Presentation           |  |  |
| 17-208PFR | Preliminary-Fina<br>10, Block A, of t |                                   |  |  |
|           | Attachments:                          | Standard Conditions Checklist     |  |  |
|           |                                       | Location Map and Aerial Exhibit   |  |  |
|           |                                       | Letter of Intent                  |  |  |
|           |                                       | Proposed Preliminary-Final Replat |  |  |
|           |                                       | PowerPoint Presentation           |  |  |