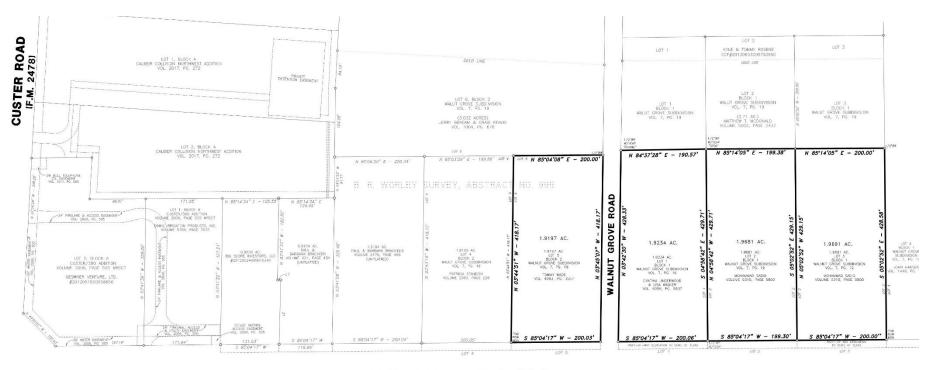

APPLICATION SUBMITTAL DATE: July 12, 2017 (Original Application) July 31, 2017 (Revised Submittal)

**ITEM SUMMARY:** The applicant is requesting to rezone approximately 7.78 acres of land, generally for commercial uses. More specifically, the proposed request is to rezone four lots, each approximately 1.9 acres, from "AG" - Agricultural District and "CC" - Corridor Commercial Overlay District to "C2" - Local Commercial District and "CC" - Corridor Commercial Overlay District.

#### LOCATION OF THE PROPERITES:

Walnut Grove Subdivision Block 2 Lot 5: A 1.9197 acre parcel located at the northwest corner of US 380 (University Drive) and County Road 852 (Walnut Grove Road).

Walnut Grove Subdivision Block 1 Lot 1C: A 1.9234 acre parcel located at the northeast corner of US 380 (University Drive) and County Road 852 (Walnut Grove Road).

Walnut Grove Subdivision Block 1 Lot 2C: A 1.9681 acre parcel of which the eastern boundary is located approximately 200 feet to the east of the northeast corner of US 380 (University Drive) and County Road 852 (Walnut Grove Road).

Walnut Grove Subdivision Block 1 Lot 3C: A 1.9691 acre parcel of which the eastern boundary is located approximately 400 feet to the east of the northeast corner of US 380 (University Drive) and County Road 852 (Walnut Grove Road).