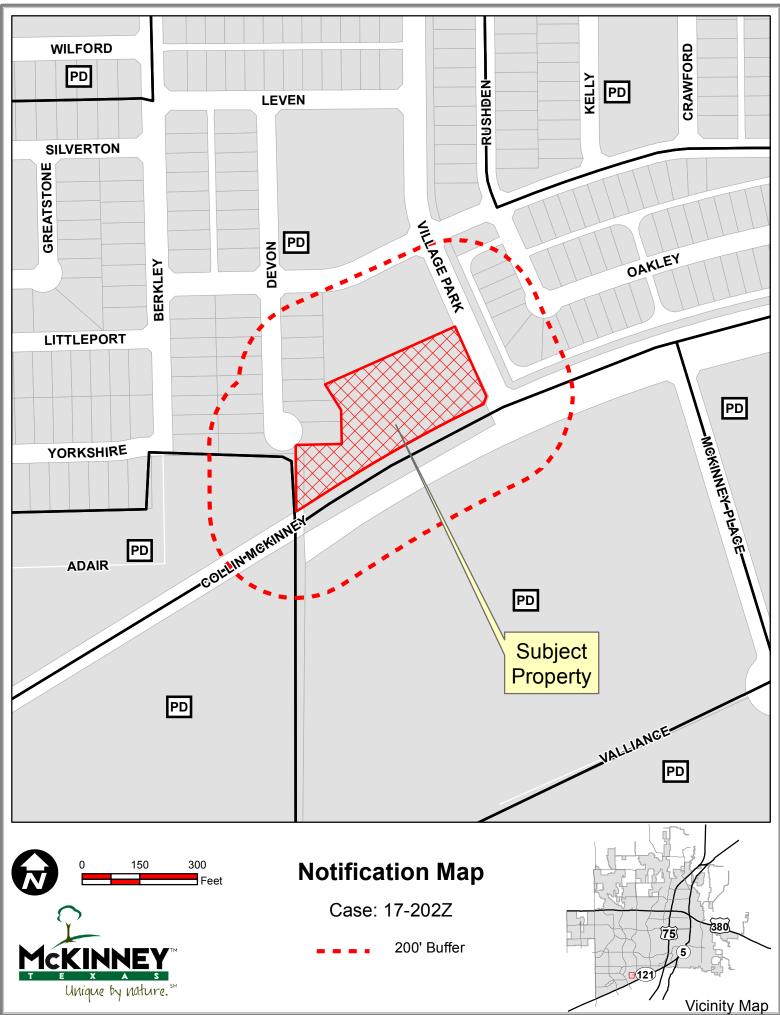

|         | Attachments:                                                                                                                                                                                                                                                                                                                                                                         | Location Map and Aerial Exhibit        |  |
|---------|--------------------------------------------------------------------------------------------------------------------------------------------------------------------------------------------------------------------------------------------------------------------------------------------------------------------------------------------------------------------------------------|----------------------------------------|--|
|         |                                                                                                                                                                                                                                                                                                                                                                                      | Letter of Intent                       |  |
|         |                                                                                                                                                                                                                                                                                                                                                                                      | Comprehensive Plan Maps                |  |
|         |                                                                                                                                                                                                                                                                                                                                                                                      | Land Use and Tax Base Summary          |  |
|         |                                                                                                                                                                                                                                                                                                                                                                                      | Land Use Comparison Table              |  |
|         |                                                                                                                                                                                                                                                                                                                                                                                      | Metes and Bounds                       |  |
|         |                                                                                                                                                                                                                                                                                                                                                                                      | Proposed Zoning Exhibit                |  |
|         |                                                                                                                                                                                                                                                                                                                                                                                      | PowerPoint Presentation                |  |
|         |                                                                                                                                                                                                                                                                                                                                                                                      |                                        |  |
| 17-202Z | <u>Conduct a Public Hearing to Consider/Discuss/Act on a</u><br><u>Request to Rezone the Subject Property from "PD" -</u><br><u>Planned Development District and "REC" - Regional</u><br><u>Employment Center Overlay District to "C1" - Neighborhood</u><br><u>Commercial District, Located on the Northwest Corner of</u><br><u>Collin McKinney Parkway and Village Park Drive</u> |                                        |  |
|         | Attachments:                                                                                                                                                                                                                                                                                                                                                                         | Location Map and Aerial Exhibit        |  |
|         |                                                                                                                                                                                                                                                                                                                                                                                      | Letter of Intent                       |  |
|         |                                                                                                                                                                                                                                                                                                                                                                                      | Comprehensive Plan Maps                |  |
|         |                                                                                                                                                                                                                                                                                                                                                                                      | Land Use and Tax Base Summary Map      |  |
|         |                                                                                                                                                                                                                                                                                                                                                                                      | Land Use Comparison Table              |  |
|         |                                                                                                                                                                                                                                                                                                                                                                                      | Ex. PD Ord. No. 2002-05-038            |  |
|         |                                                                                                                                                                                                                                                                                                                                                                                      | Proposed Zoning Exhibit                |  |
|         |                                                                                                                                                                                                                                                                                                                                                                                      | PowerPoint Presentation                |  |
| 17-203Z | <u>Conduct a Publi</u>                                                                                                                                                                                                                                                                                                                                                               | c Hearing to Consider/Discuss/Act on a |  |

17-203Z Conduct a Public Hearing to Consider/Discuss/Act on a Request to Rezone the Subject Property from "PD" -Planned Development District and "REC" - Regional Employment Center Overlay District to "C1" - Neighborhood Commercial District, Located Approximately 265 Feet West of Lake Forest Drive and on the North Side of Collin McKinney Parkway

#### 16-095SP Conduct a Public Hearing to Consider/Discuss/Act on a Site Plan for a Medical Office (OBGYN Medical Clinic), Located Approximately 1,000 Feet South of U.S. Highway 380 (University Drive) and on the East Side of Lake Forest Drive