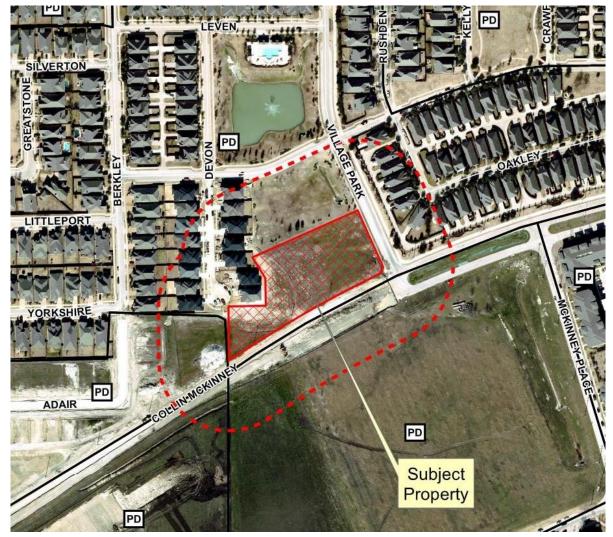

17-203Z Conduct a Public Hearing to Consider/Discuss/Act on a Request to Rezone the Subject Property from "PD" -Planned Development District and "REC" - Regional Employment Center Overlay District to "C1" - Neighborhood Commercial District, Located Approximately 265 Feet West of Lake Forest Drive and on the North Side of Collin McKinney Parkway

|           | Attachments:                          | : Location Map and Aerial Exhibit |  |  |
|-----------|---------------------------------------|-----------------------------------|--|--|
|           |                                       | Letter of Intent                  |  |  |
|           |                                       | Comprehensive Plan Maps           |  |  |
|           |                                       | Land Use and Tax Base Summary     |  |  |
|           |                                       | Land Use Comparison Table         |  |  |
|           |                                       | Ex. PD Ord. No. 2002-05-038       |  |  |
|           |                                       | Proposed Zoning Exhibit           |  |  |
|           |                                       | PowerPoint Presentation           |  |  |
| 17-208PFR | Preliminary-Fina<br>10, Block A, of t |                                   |  |  |
|           | Attachments:                          | Standard Conditions Checklist     |  |  |
|           |                                       | Location Map and Aerial Exhibit   |  |  |
|           |                                       | Letter of Intent                  |  |  |
|           |                                       | Proposed Preliminary-Final Replat |  |  |
|           |                                       | PowerPoint Presentation           |  |  |