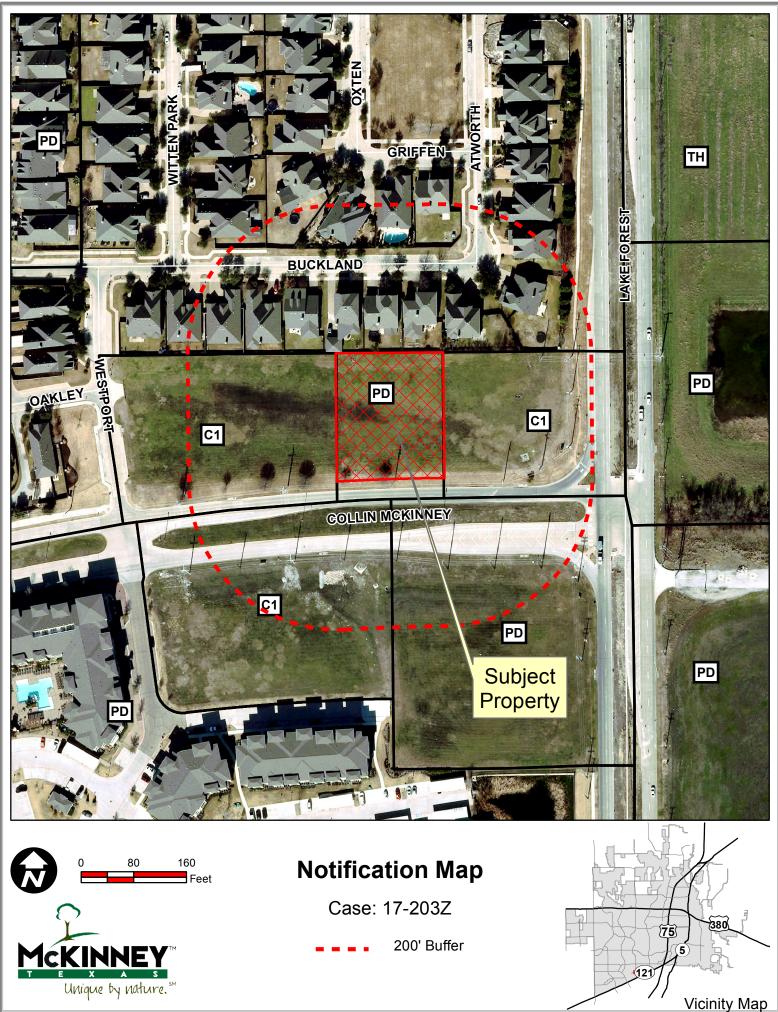

17-203Z Conduct a Public Hearing to Consider/Discuss/Act on a Request to Rezone the Subject Property from "PD" -Planned Development District and "REC" - Regional Employment Center Overlay District to "C1" - Neighborhood Commercial District, Located Approximately 265 Feet West of Lake Forest Drive and on the North Side of Collin McKinney Parkway

|           | Attachments:                          | : Location Map and Aerial Exhibit |  |  |
|-----------|---------------------------------------|-----------------------------------|--|--|
|           |                                       | Letter of Intent                  |  |  |
|           |                                       | Comprehensive Plan Maps           |  |  |
|           |                                       | Land Use and Tax Base Summary     |  |  |
|           |                                       | Land Use Comparison Table         |  |  |
|           |                                       | Ex. PD Ord. No. 2002-05-038       |  |  |
|           |                                       | Proposed Zoning Exhibit           |  |  |
|           |                                       | PowerPoint Presentation           |  |  |
| 17-208PFR | Preliminary-Fina<br>10, Block A, of t |                                   |  |  |
|           | Attachments:                          | Standard Conditions Checklist     |  |  |
|           |                                       | Location Map and Aerial Exhibit   |  |  |
|           |                                       | Letter of Intent                  |  |  |
|           |                                       | Proposed Preliminary-Final Replat |  |  |
|           |                                       | PowerPoint Presentation           |  |  |