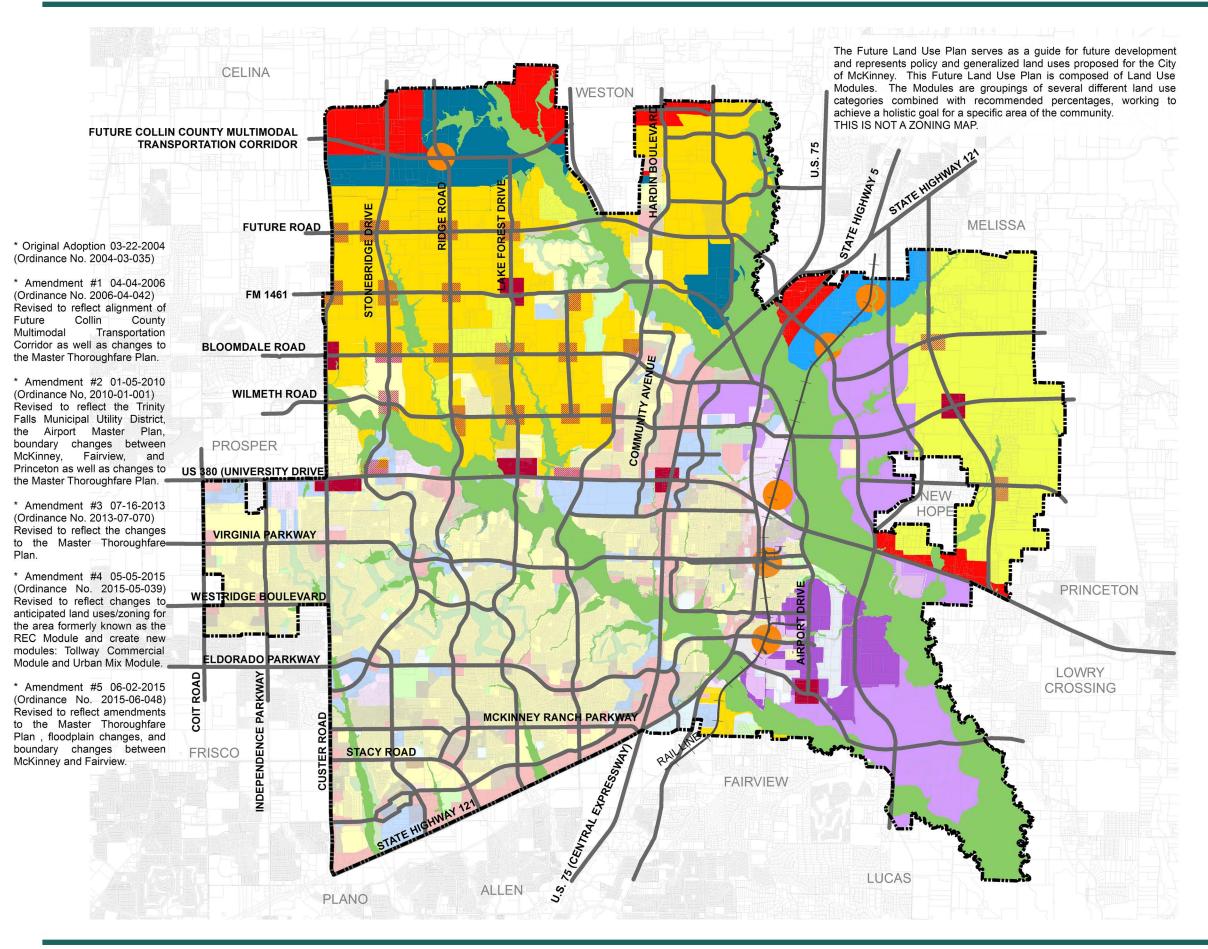

Currently, the Future Land Use Plan (FLUP) designates the property for residential uses, reflecting the existing development on the property. While the properties to the north and west are currently being utilized for single family residential uses, the properties to the west and south are zoned for commercial uses (the property to the east is vacant), which is appropriate given the adjacency to a major regional highway (U.S. Highway 380). Additionally, the Northwest Sector Study specifically notes that depths of 750 to 1,000 feet should be preserved for non-residential development along U.S. Highway 380, and also serves as a buffer between the residential developments and the major right-of-way. Given the growing development along the major regional highway and increase of non-residential uses in the area, it is Staff's professional opinion the rezoning request is appropriate for the subject property and will help to develop this portion of the highway for regional commercial uses. As such, Staff recommends approval of the proposed rezoning request.

**CONFORMANCE TO THE COMPREHENSIVE PLAN:** The Future Land Use Plan (FLUP) designates the subject property for residential uses. The FLUP modules diagram designates the subject property as Suburban Mix within a significantly developed area. The Comprehensive Plan lists factors to be considered when a rezoning request is being considered within a significantly developed area:

- <u>Comprehensive Plan Goals and Objectives:</u> The proposed rezoning request is generally in conformance with the goals and objectives of the Comprehensive Plan. In particular, the proposed zoning change would help the community attain the goal of "Economic Development Vitality for a Sustainable and Affordable Community" through the stated objective of the Comprehensive Plan, a "balanced development pattern".
- <u>Impact on Infrastructure:</u> The proposed rezoning request may have an impact on the existing and planned water, sewer and thoroughfare plans in the area.
- <u>Impact on Public Facilities/Services:</u> The proposed rezoning request may have an impact on public services, such as schools, fire and police, libraries, parks and sanitation services.
- <u>Compatibility with Existing and Potential Adjacent Land Uses</u>: The properties located adjacent to the subject property are zoned for similar commercial and residential uses. The proposed rezoning request should be compatible with the existing surrounding development.
- Land Use and Tax Base Summary: Module 51 is currently comprised of approximately 54% residential uses, 5.6% non-residential uses (including mixeduse, institutional and agricultural uses), and 40.4% within the City of McKinney Extraterritorial Jurisdiction. The proposed rezoning request will impact on the anticipated land uses in this module by changing from residential to nonresidential uses. Estimated tax revenues in Module 51 are comprised of approximately 95% from residential uses and 5% from non-residential uses (including mixed uses). Estimated tax revenues by type in Module 51 are comprised of approximately 91.7% ad valorem taxes and 8.3% sales and use taxes.
- <u>Concentration of a Use:</u> The proposed rezoning request should not result in an over concentration of commercial land uses in the area.