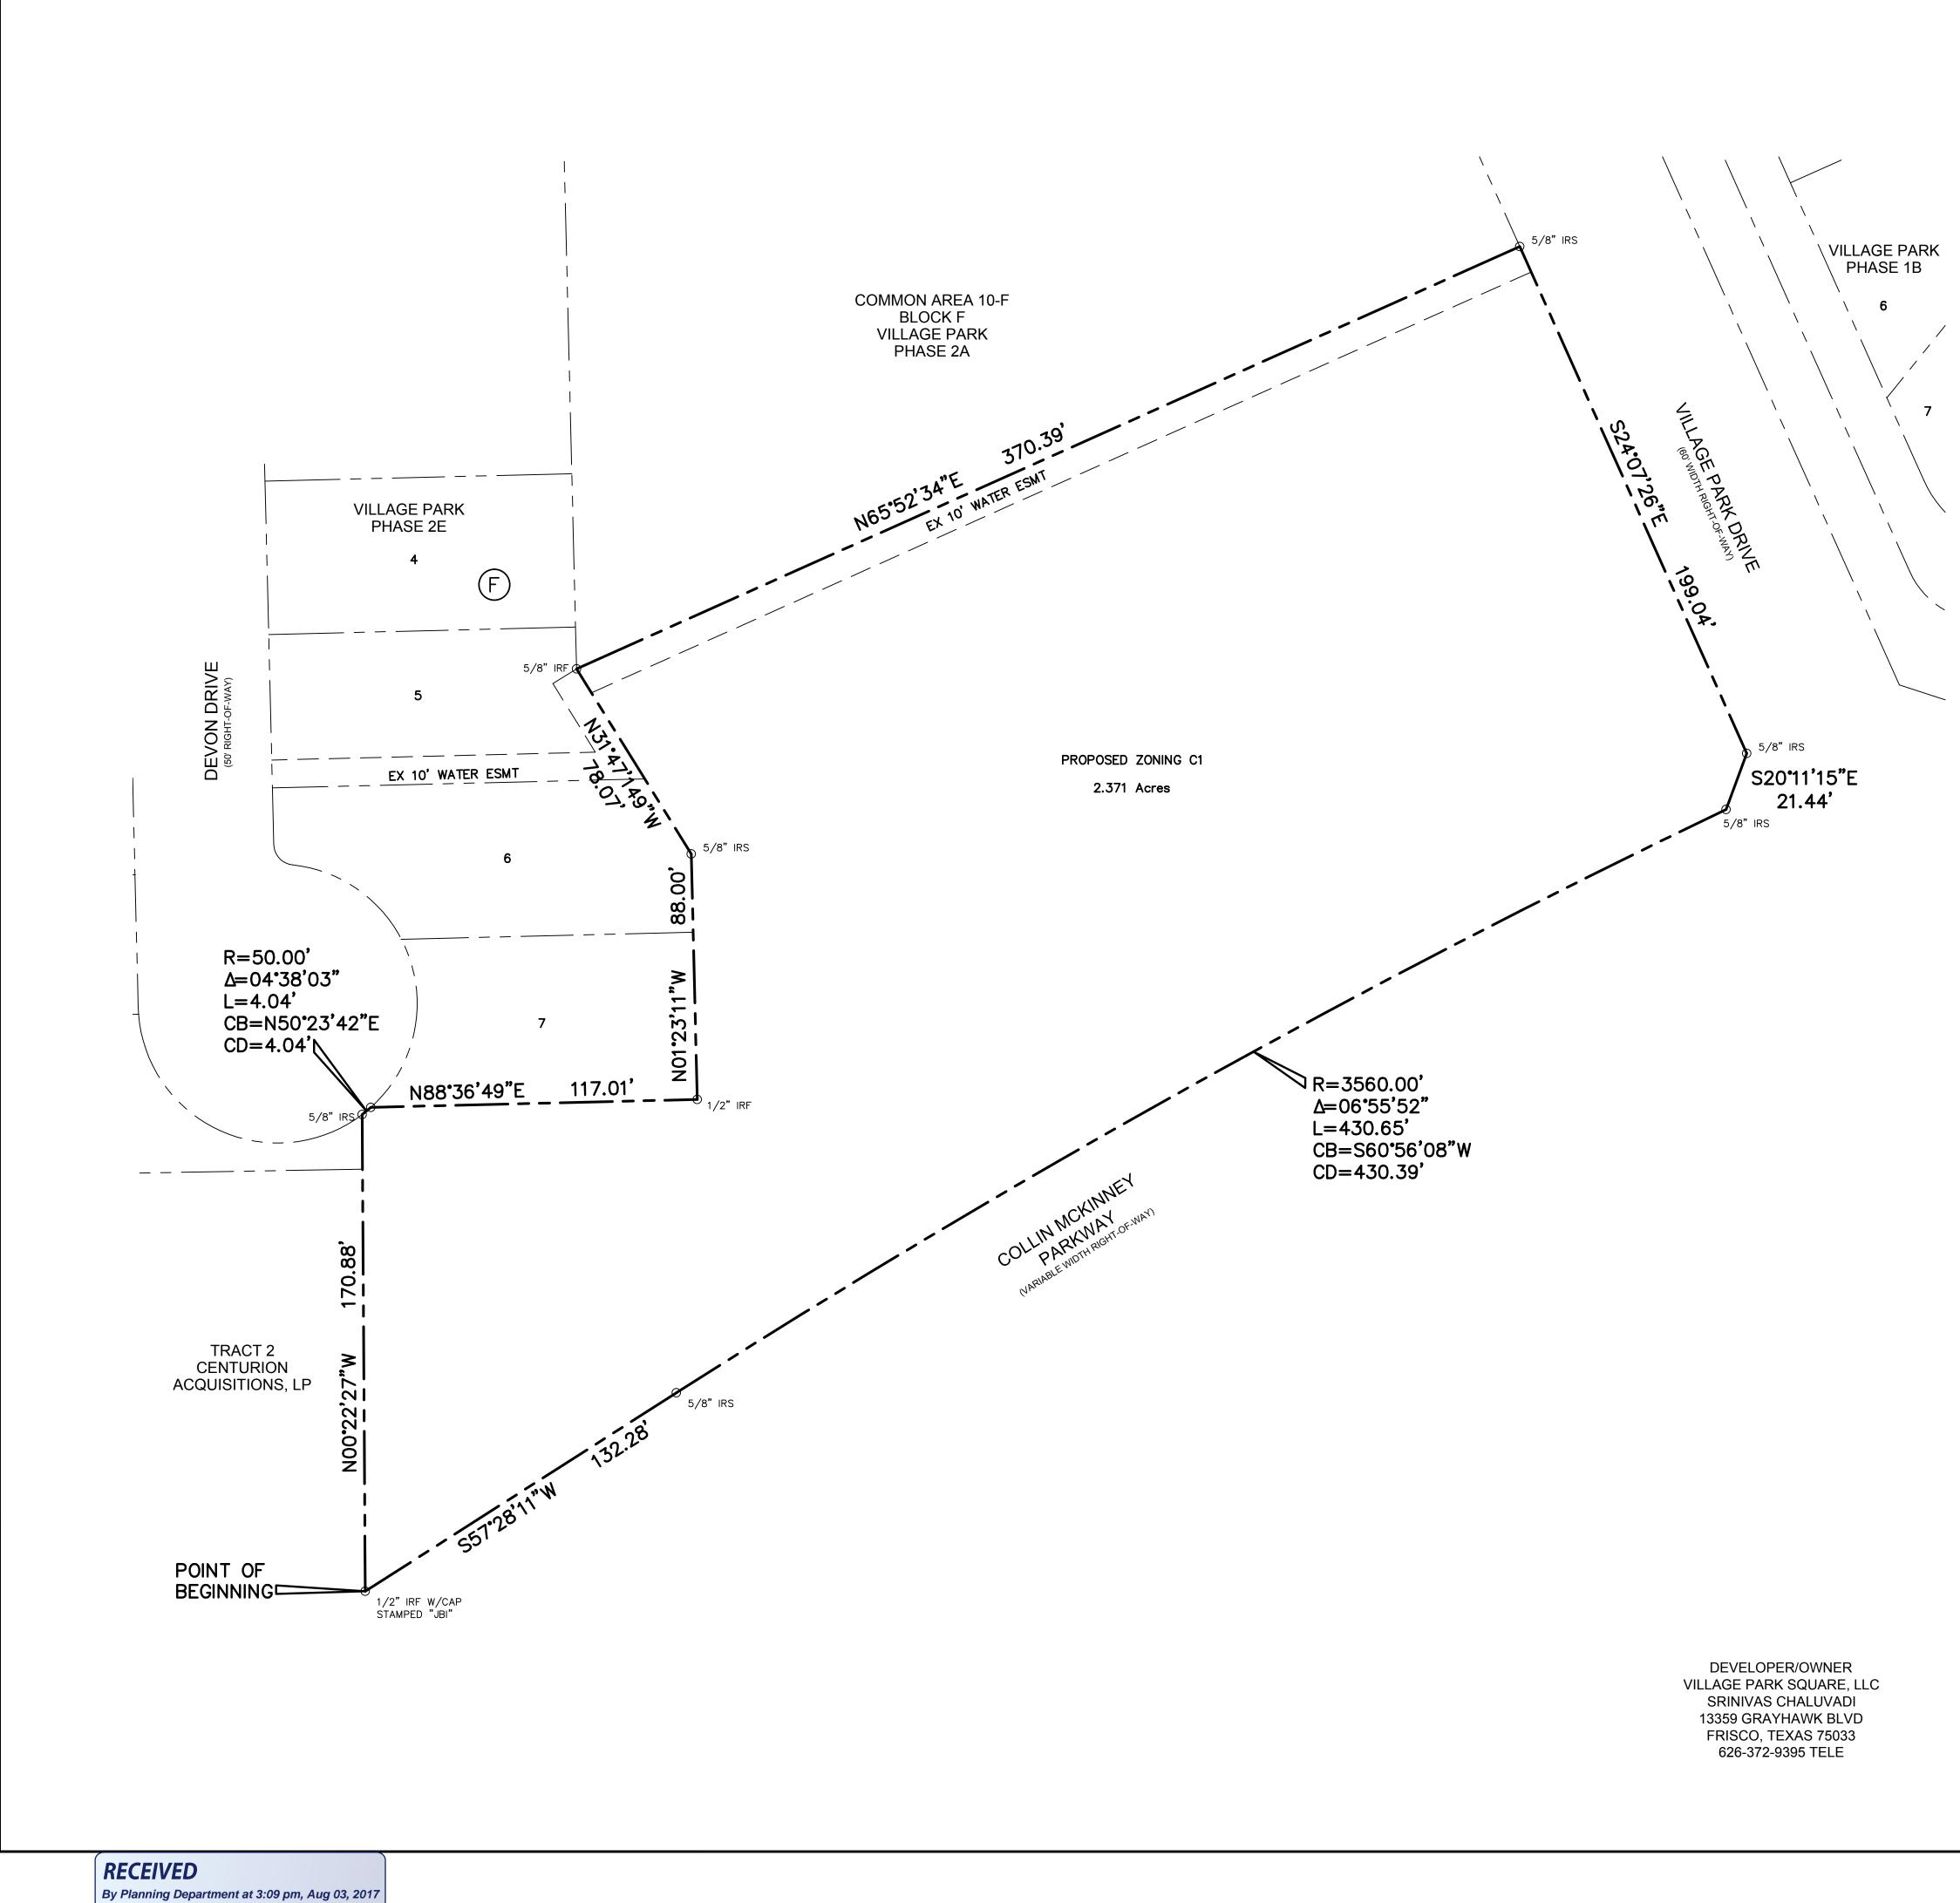

17-203Z Conduct a Public Hearing to Consider/Discuss/Act on a Request to Rezone the Subject Property from "PD" -Planned Development District and "REC" - Regional Employment Center Overlay District to "C1" - Neighborhood Commercial District, Located Approximately 265 Feet West of Lake Forest Drive and on the North Side of Collin McKinney Parkway