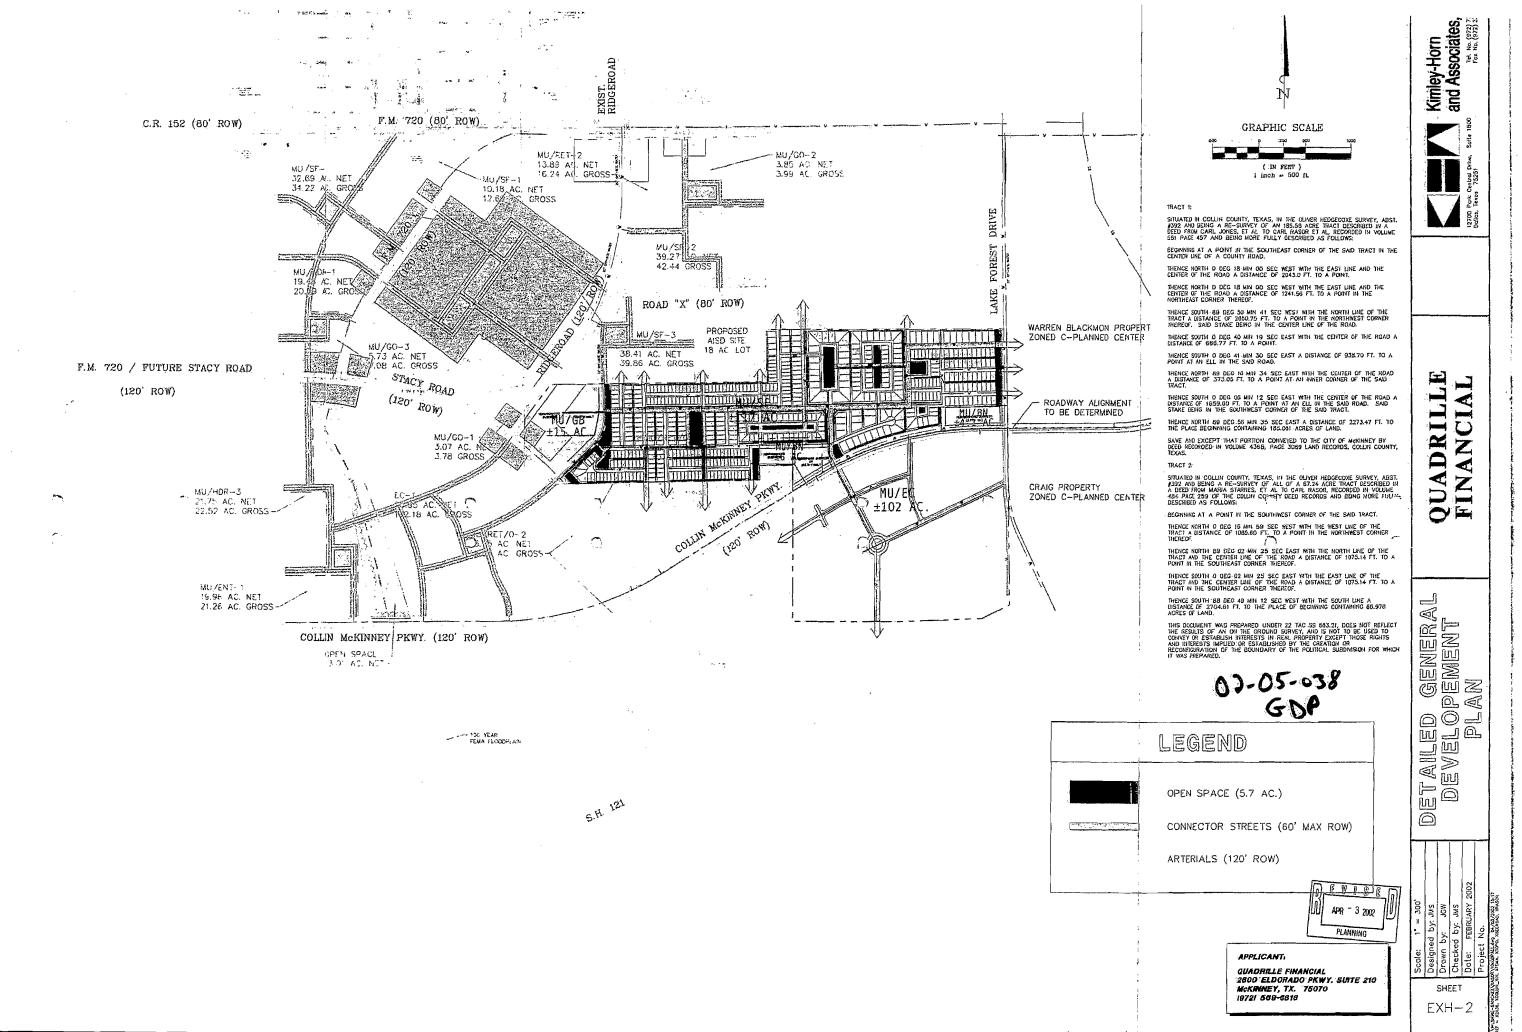

17-203Z Conduct a Public Hearing to Consider/Discuss/Act on a Request to Rezone the Subject Property from "PD" -Planned Development District and "REC" - Regional Employment Center Overlay District to "C1" - Neighborhood Commercial District, Located Approximately 265 Feet West of Lake Forest Drive and on the North Side of Collin McKinney Parkway

|           | Attachments:                          | : Location Map and Aerial Exhibit |  |  |
|-----------|---------------------------------------|-----------------------------------|--|--|
|           |                                       | Letter of Intent                  |  |  |
|           |                                       | Comprehensive Plan Maps           |  |  |
|           |                                       | Land Use and Tax Base Summary     |  |  |
|           |                                       | Land Use Comparison Table         |  |  |
|           |                                       | Ex. PD Ord. No. 2002-05-038       |  |  |
|           |                                       | Proposed Zoning Exhibit           |  |  |
|           |                                       | PowerPoint Presentation           |  |  |
| 17-208PFR | Preliminary-Fina<br>10, Block A, of t |                                   |  |  |
|           | Attachments:                          | Standard Conditions Checklist     |  |  |
|           |                                       | Location Map and Aerial Exhibit   |  |  |
|           |                                       | Letter of Intent                  |  |  |
|           |                                       | Proposed Preliminary-Final Replat |  |  |
|           |                                       | PowerPoint Presentation           |  |  |