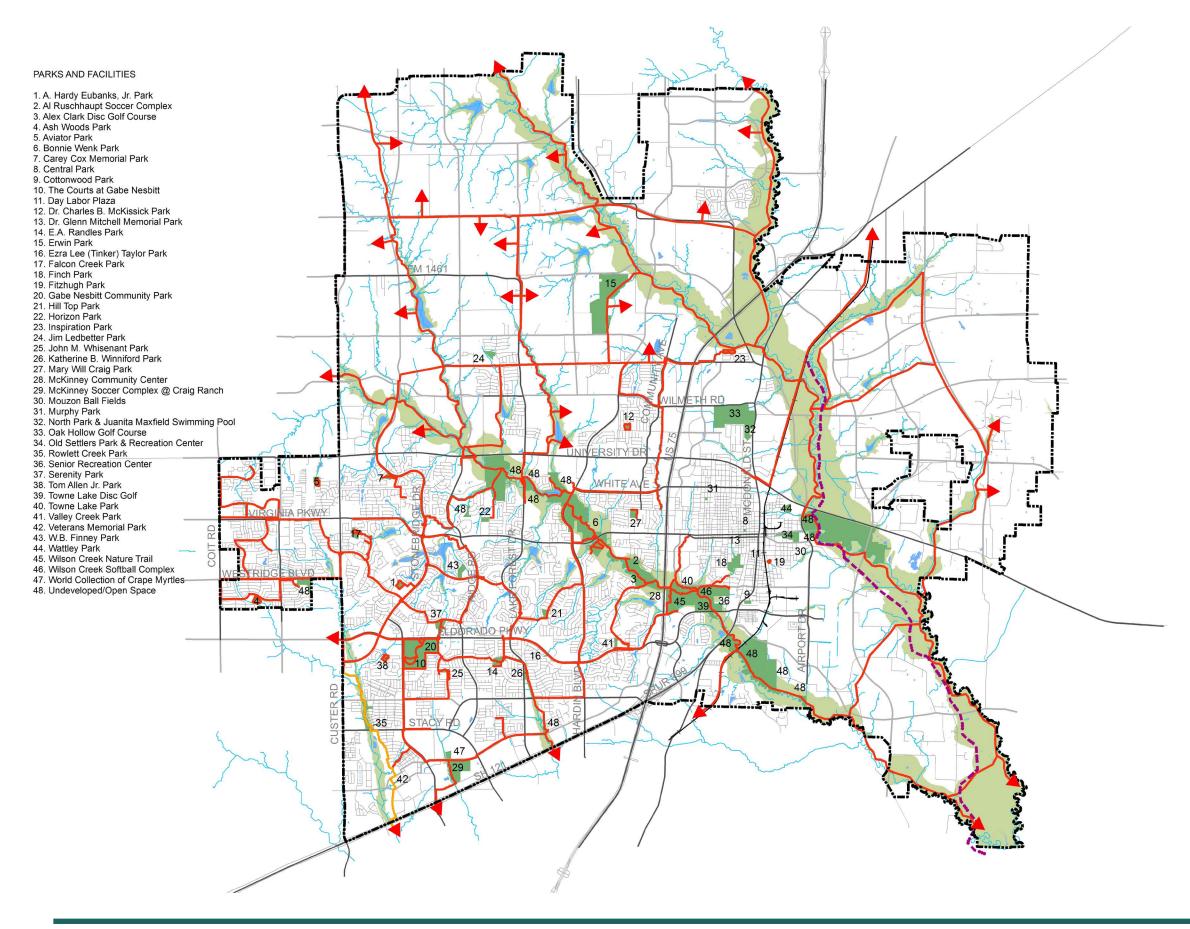

**CONFORMANCE TO THE COMPREHENSIVE PLAN:** The Future Land Use Plan (FLUP) designates the subject property for residential uses. The FLUP modules diagram designates the subject property as Suburban Mix within a significantly developed area. The Comprehensive Plan lists factors to be considered when a rezoning request is being considered within a significantly developed area:

- <u>Comprehensive Plan Goals and Objectives:</u> The proposed rezoning request is generally in conformance with the goals and objectives of the Comprehensive Plan. In particular, the proposed zoning change would help the community attain the goal of "Economic Development Vitality for a Sustainable and Affordable Community" through the stated objective of the Comprehensive Plan, a "balanced development pattern".
- <u>Impact on Infrastructure:</u> The proposed rezoning request may have an impact on the existing and planned water, sewer and thoroughfare plans in the area.
- <u>Impact on Public Facilities/Services:</u> The proposed rezoning request may have an impact on public services, such as schools, fire and police, libraries, parks and sanitation services.
- <u>Compatibility with Existing and Potential Adjacent Land Uses</u>: The properties located adjacent to the subject property are zoned for similar commercial and residential uses. The proposed rezoning request should be compatible with the existing surrounding development.
- Land Use and Tax Base Summary: Module 51 is currently comprised of approximately 54% residential uses, 5.6% non-residential uses (including mixeduse, institutional and agricultural uses), and 40.4% within the City of McKinney Extraterritorial Jurisdiction. The proposed rezoning request will impact on the anticipated land uses in this module by changing from residential to nonresidential uses. Estimated tax revenues in Module 51 are comprised of approximately 95% from residential uses and 5% from non-residential uses (including mixed uses). Estimated tax revenues by type in Module 51 are comprised of approximately 91.7% ad valorem taxes and 8.3% sales and use taxes.
- <u>Concentration of a Use:</u> The proposed rezoning request should not result in an over concentration of commercial land uses in the area.