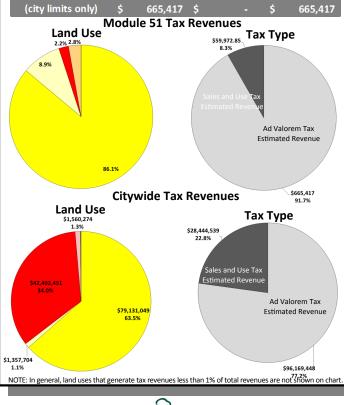

- <u>Comprehensive Plan Goals and Objectives:</u> The proposed rezoning request is generally in conformance with the goals and objectives of the Comprehensive Plan. In particular, the proposed zoning change would help the community attain the goal of "Economic Development Vitality for a Sustainable and Affordable Community" through the stated objective of the Comprehensive Plan, a "balanced development pattern".
- <u>Impact on Infrastructure:</u> The proposed rezoning request may have an impact on the existing and planned water, sewer and thoroughfare plans in the area.
- <u>Impact on Public Facilities/Services:</u> The proposed rezoning request may have an impact on public services, such as schools, fire and police, libraries, parks and sanitation services.
- <u>Compatibility with Existing and Potential Adjacent Land Uses</u>: The properties located adjacent to the subject property are zoned for similar commercial and residential uses. The proposed rezoning request should be compatible with the existing surrounding development.
- Land Use and Tax Base Summary: Module 51 is currently comprised of approximately 54% residential uses, 5.6% non-residential uses (including mixeduse, institutional and agricultural uses), and 40.4% within the City of McKinney Extraterritorial Jurisdiction. The proposed rezoning request will impact on the anticipated land uses in this module by changing from residential to nonresidential uses. Estimated tax revenues in Module 51 are comprised of approximately 95% from residential uses and 5% from non-residential uses (including mixed uses). Estimated tax revenues by type in Module 51 are comprised of approximately 91.7% ad valorem taxes and 8.3% sales and use taxes.
- <u>Concentration of a Use:</u> The proposed rezoning request should not result in an over concentration of commercial land uses in the area.