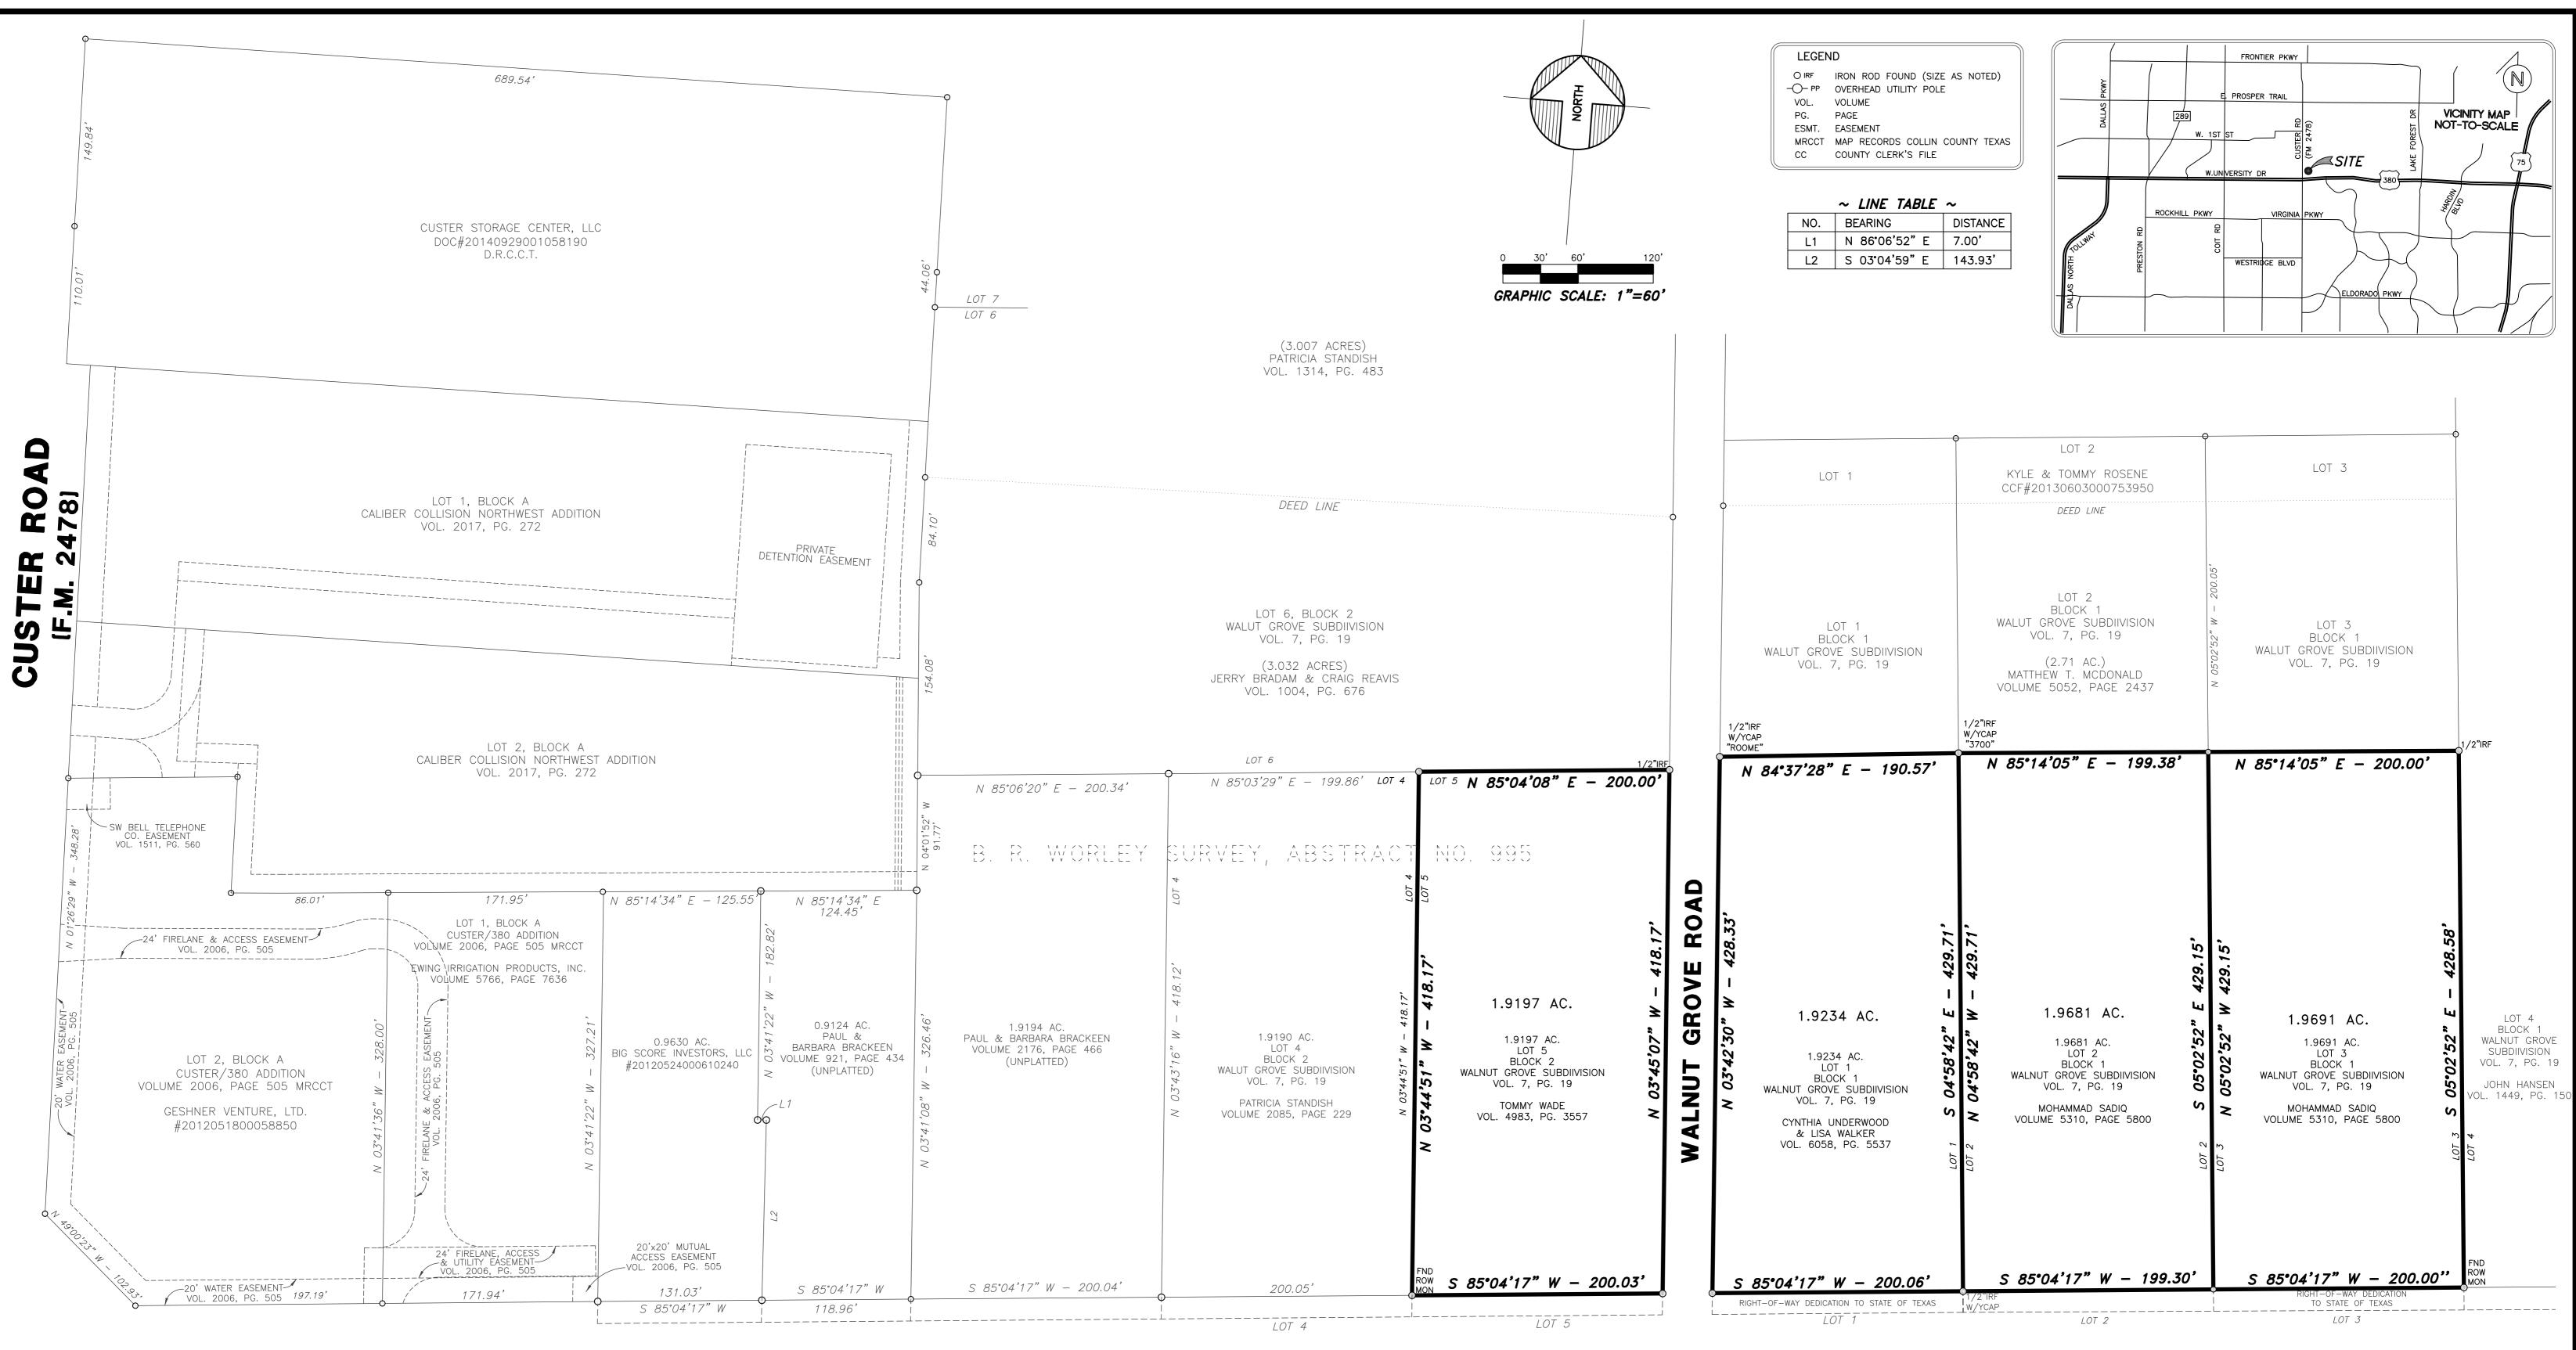

APPLICATION SUBMITTAL DATE: July 12, 2017 (Original Application) July 31, 2017 (Revised Submittal)

**ITEM SUMMARY:** The applicant is requesting to rezone approximately 7.78 acres of land, generally for commercial uses. More specifically, the proposed request is to rezone four lots, each approximately 1.9 acres, from "AG" - Agricultural District and "CC" - Corridor Commercial Overlay District to "C2" - Local Commercial District and "CC" - Corridor Commercial Overlay District.

#### LOCATION OF THE PROPERITES:

Walnut Grove Subdivision Block 2 Lot 5: A 1.9197 acre parcel located at the northwest corner of US 380 (University Drive) and County Road 852 (Walnut Grove Road).

Walnut Grove Subdivision Block 1 Lot 1C: A 1.9234 acre parcel located at the northeast corner of US 380 (University Drive) and County Road 852 (Walnut Grove Road).

Walnut Grove Subdivision Block 1 Lot 2C: A 1.9681 acre parcel of which the eastern boundary is located approximately 200 feet to the east of the northeast corner of US 380 (University Drive) and County Road 852 (Walnut Grove Road).

Walnut Grove Subdivision Block 1 Lot 3C: A 1.9691 acre parcel of which the eastern boundary is located approximately 400 feet to the east of the northeast corner of US 380 (University Drive) and County Road 852 (Walnut Grove Road).