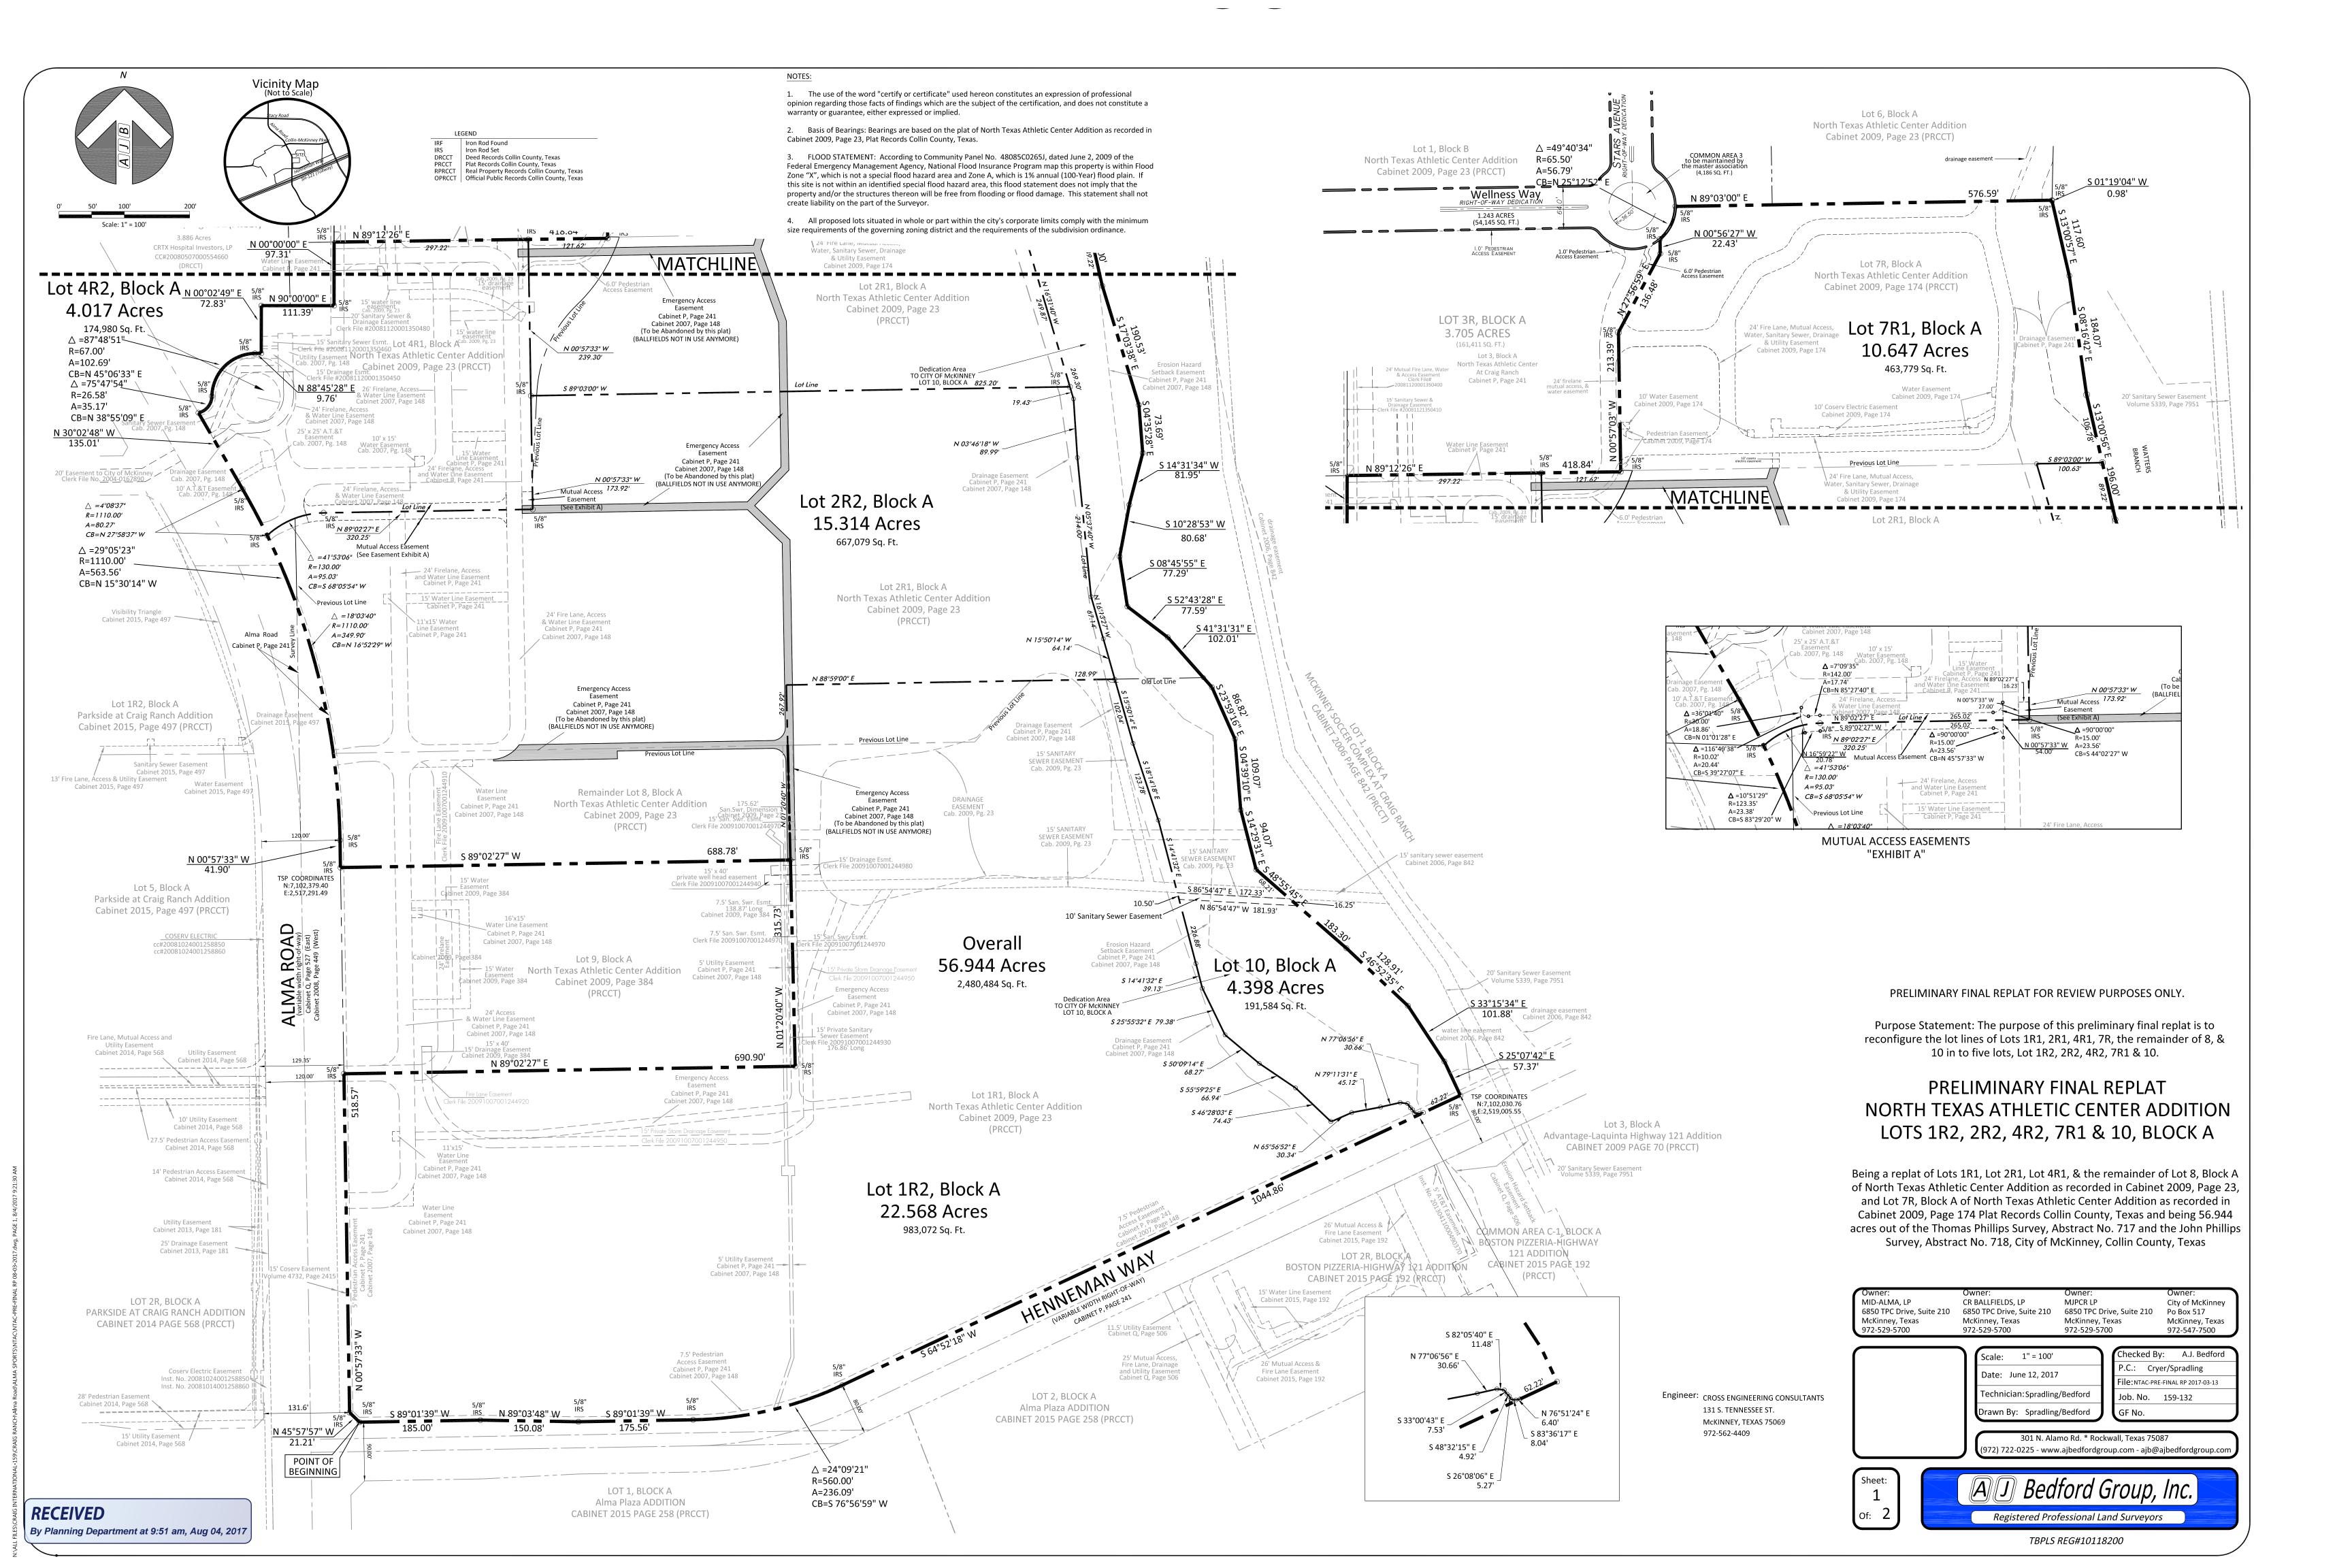

17-203Z Conduct a Public Hearing to Consider/Discuss/Act on a Request to Rezone the Subject Property from "PD" -Planned Development District and "REC" - Regional Employment Center Overlay District to "C1" - Neighborhood Commercial District, Located Approximately 265 Feet West of Lake Forest Drive and on the North Side of Collin McKinney Parkway

|           | Attachments:                          | : Location Map and Aerial Exhibit |  |  |
|-----------|---------------------------------------|-----------------------------------|--|--|
|           |                                       | Letter of Intent                  |  |  |
|           |                                       | Comprehensive Plan Maps           |  |  |
|           |                                       | Land Use and Tax Base Summary     |  |  |
|           |                                       | Land Use Comparison Table         |  |  |
|           |                                       | Ex. PD Ord. No. 2002-05-038       |  |  |
|           |                                       | Proposed Zoning Exhibit           |  |  |
|           |                                       | PowerPoint Presentation           |  |  |
| 17-208PFR | Preliminary-Fina<br>10, Block A, of t |                                   |  |  |
|           | Attachments:                          | Standard Conditions Checklist     |  |  |
|           |                                       | Location Map and Aerial Exhibit   |  |  |
|           |                                       | Letter of Intent                  |  |  |
|           |                                       | Proposed Preliminary-Final Replat |  |  |
|           |                                       | PowerPoint Presentation           |  |  |