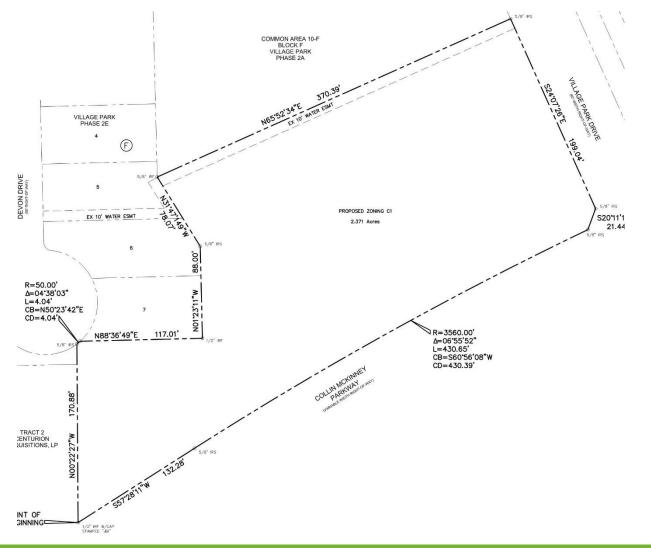

17-203Z Conduct a Public Hearing to Consider/Discuss/Act on a Request to Rezone the Subject Property from "PD" -Planned Development District and "REC" - Regional Employment Center Overlay District to "C1" - Neighborhood Commercial District, Located Approximately 265 Feet West of Lake Forest Drive and on the North Side of Collin McKinney Parkway

|           | Attachments:                          | : Location Map and Aerial Exhibit |  |  |
|-----------|---------------------------------------|-----------------------------------|--|--|
|           |                                       | Letter of Intent                  |  |  |
|           |                                       | Comprehensive Plan Maps           |  |  |
|           |                                       | Land Use and Tax Base Summary     |  |  |
|           |                                       | Land Use Comparison Table         |  |  |
|           |                                       | Ex. PD Ord. No. 2002-05-038       |  |  |
|           |                                       | Proposed Zoning Exhibit           |  |  |
|           |                                       | PowerPoint Presentation           |  |  |
| 17-208PFR | Preliminary-Fina<br>10, Block A, of t |                                   |  |  |
|           | Attachments:                          | Standard Conditions Checklist     |  |  |
|           |                                       | Location Map and Aerial Exhibit   |  |  |
|           |                                       | Letter of Intent                  |  |  |
|           |                                       | Proposed Preliminary-Final Replat |  |  |
|           |                                       | PowerPoint Presentation           |  |  |