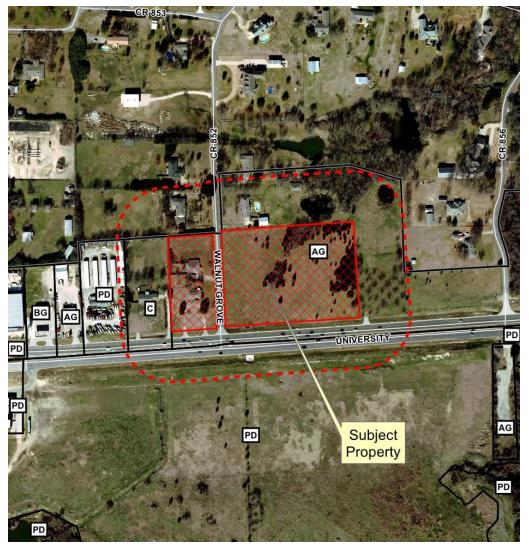

#### **REGULAR AGENDA ITEMS AND PUBLIC HEARINGS**

17-200Z Conduct a Public Hearing to Consider/Discuss/Act on a Request to Rezone the Subject Property from "AG" -Agricultural District and "CC" - Corridor Commercial Overlay District to "C2" - Local Commercial District and "CC" -Corridor Commercial Overlay District Located on the North Side of U.S. Highway 380 (University Drive) and on the East and West Sides of Walnut Grove Road

APPLICATION SUBMITTAL DATE: July 12, 2017 (Original Application) July 31, 2017 (Revised Submittal)

**ITEM SUMMARY:** The applicant is requesting to rezone approximately 7.78 acres of land, generally for commercial uses. More specifically, the proposed request is to rezone four lots, each approximately 1.9 acres, from "AG" - Agricultural District and "CC" - Corridor Commercial Overlay District to "C2" - Local Commercial District and "CC" - Corridor Commercial Overlay District.

#### ZONING:

Location Zoning District (Permitted Land Uses) Existing Land Use

| Subject<br>Property | "AG" - Agricultural District and "CC" -<br>Corridor Commercial Overlay District<br>(Agricultural Uses)                                                           | Single Family Residence and<br>Undeveloped Land |
|---------------------|------------------------------------------------------------------------------------------------------------------------------------------------------------------|-------------------------------------------------|
| North               | "AG" - Agricultural District; "CC" - Corridor<br>Commercial Overlay District (Agricultural<br>Uses), and City of McKinney<br>Extraterritorial Jurisdiction (ETJ) | Walnut Grove Subdivision                        |
| South               | "PD" - Planned Development District<br>Ordinance No. 2003-02-015 and "CC" -<br>Corridor Commercial Overlay District<br>(Retail Uses)                             | Undeveloped Land                                |
| East                | "AG" - Agricultural District and "CC" -<br>Corridor Commercial Overlay District<br>(Agricultural Uses)                                                           | Undeveloped Land                                |
| West                | "C" - Planned Center District and "CC" -<br>Corridor Commercial Overlay District<br>(Commercial Uses)                                                            | Single Family Residence                         |

#### LOCATION OF THE PROPERITES:

Walnut Grove Subdivision Block 2 Lot 5: A 1.9197 acre parcel located at the northwest corner of US 380 (University Drive) and County Road 852 (Walnut Grove Road).

Walnut Grove Subdivision Block 1 Lot 1C: A 1.9234 acre parcel located at the northeast corner of US 380 (University Drive) and County Road 852 (Walnut Grove Road).

Walnut Grove Subdivision Block 1 Lot 2C: A 1.9681 acre parcel of which the eastern boundary is located approximately 200 feet to the east of the northeast corner of US 380 (University Drive) and County Road 852 (Walnut Grove Road).

Walnut Grove Subdivision Block 1 Lot 3C: A 1.9691 acre parcel of which the eastern boundary is located approximately 400 feet to the east of the northeast corner of US 380 (University Drive) and County Road 852 (Walnut Grove Road).