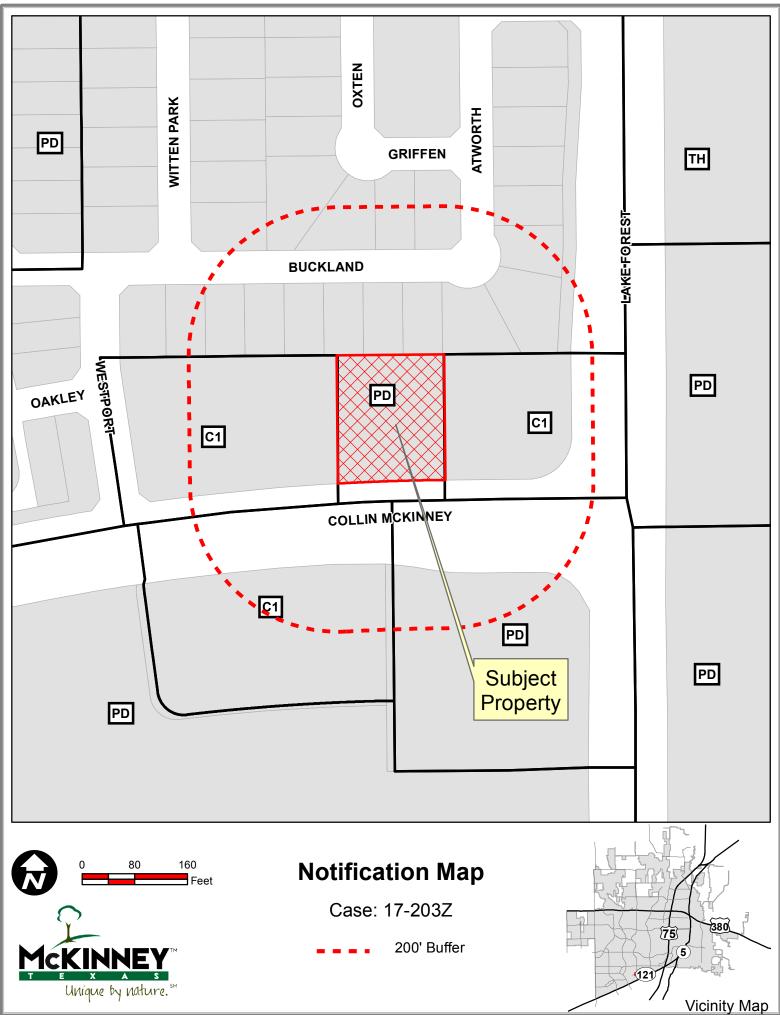

17-203Z Conduct a Public Hearing to Consider/Discuss/Act on a Request to Rezone the Subject Property from "PD" -Planned Development District and "REC" - Regional Employment Center Overlay District to "C1" - Neighborhood Commercial District, Located Approximately 265 Feet West of Lake Forest Drive and on the North Side of Collin McKinney Parkway

|           | Attachments:                          | : Location Map and Aerial Exhibit |  |  |
|-----------|---------------------------------------|-----------------------------------|--|--|
|           |                                       | Letter of Intent                  |  |  |
|           |                                       | Comprehensive Plan Maps           |  |  |
|           |                                       | Land Use and Tax Base Summary     |  |  |
|           |                                       | Land Use Comparison Table         |  |  |
|           |                                       | Ex. PD Ord. No. 2002-05-038       |  |  |
|           |                                       | Proposed Zoning Exhibit           |  |  |
|           |                                       | PowerPoint Presentation           |  |  |
| 17-208PFR | Preliminary-Fina<br>10, Block A, of t |                                   |  |  |
|           | Attachments:                          | Standard Conditions Checklist     |  |  |
|           |                                       | Location Map and Aerial Exhibit   |  |  |
|           |                                       | Letter of Intent                  |  |  |
|           |                                       | Proposed Preliminary-Final Replat |  |  |
|           |                                       | PowerPoint Presentation           |  |  |