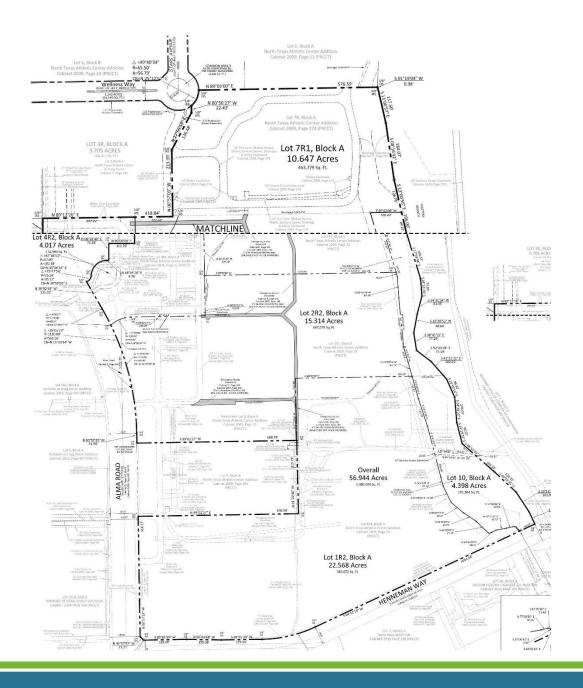

17-203Z Conduct a Public Hearing to Consider/Discuss/Act on a Request to Rezone the Subject Property from "PD" -Planned Development District and "REC" - Regional Employment Center Overlay District to "C1" - Neighborhood Commercial District, Located Approximately 265 Feet West of Lake Forest Drive and on the North Side of Collin McKinney Parkway

|           | Attachments:                          | : Location Map and Aerial Exhibit |  |  |
|-----------|---------------------------------------|-----------------------------------|--|--|
|           |                                       | Letter of Intent                  |  |  |
|           |                                       | Comprehensive Plan Maps           |  |  |
|           |                                       | Land Use and Tax Base Summary     |  |  |
|           |                                       | Land Use Comparison Table         |  |  |
|           |                                       | Ex. PD Ord. No. 2002-05-038       |  |  |
|           |                                       | Proposed Zoning Exhibit           |  |  |
|           |                                       | PowerPoint Presentation           |  |  |
| 17-208PFR | Preliminary-Fina<br>10, Block A, of t |                                   |  |  |
|           | Attachments:                          | Standard Conditions Checklist     |  |  |
|           |                                       | Location Map and Aerial Exhibit   |  |  |
|           |                                       | Letter of Intent                  |  |  |
|           |                                       | Proposed Preliminary-Final Replat |  |  |
|           |                                       | PowerPoint Presentation           |  |  |