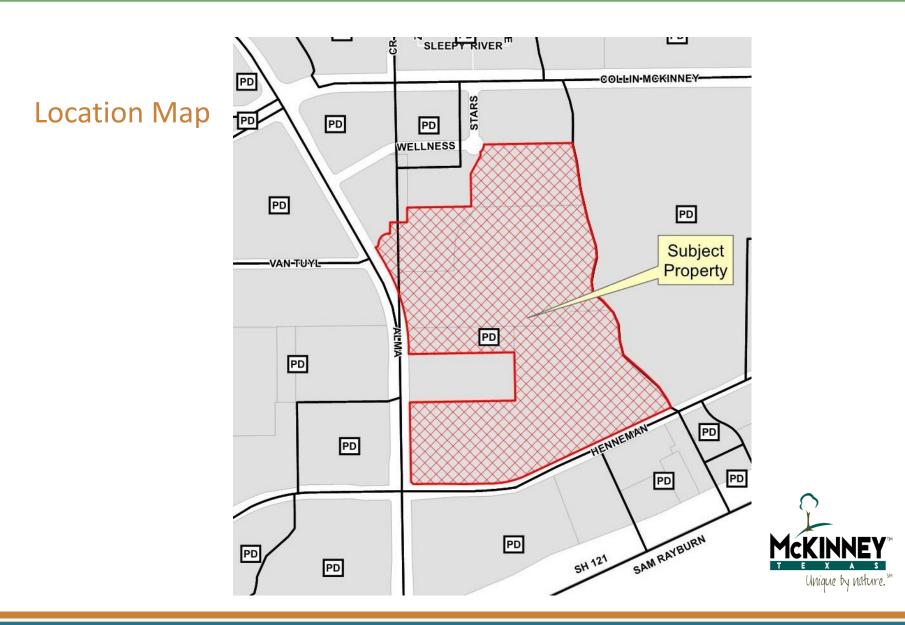

17-203Z Conduct a Public Hearing to Consider/Discuss/Act on a Request to Rezone the Subject Property from "PD" -Planned Development District and "REC" - Regional Employment Center Overlay District to "C1" - Neighborhood Commercial District, Located Approximately 265 Feet West of Lake Forest Drive and on the North Side of Collin McKinney Parkway

|           | Attachments:                          | : Location Map and Aerial Exhibit |  |  |
|-----------|---------------------------------------|-----------------------------------|--|--|
|           |                                       | Letter of Intent                  |  |  |
|           |                                       | Comprehensive Plan Maps           |  |  |
|           |                                       | Land Use and Tax Base Summary     |  |  |
|           |                                       | Land Use Comparison Table         |  |  |
|           |                                       | Ex. PD Ord. No. 2002-05-038       |  |  |
|           |                                       | Proposed Zoning Exhibit           |  |  |
|           |                                       | PowerPoint Presentation           |  |  |
| 17-208PFR | Preliminary-Fina<br>10, Block A, of t |                                   |  |  |
|           | Attachments:                          | Standard Conditions Checklist     |  |  |
|           |                                       | Location Map and Aerial Exhibit   |  |  |
|           |                                       | Letter of Intent                  |  |  |
|           |                                       | Proposed Preliminary-Final Replat |  |  |
|           |                                       | PowerPoint Presentation           |  |  |