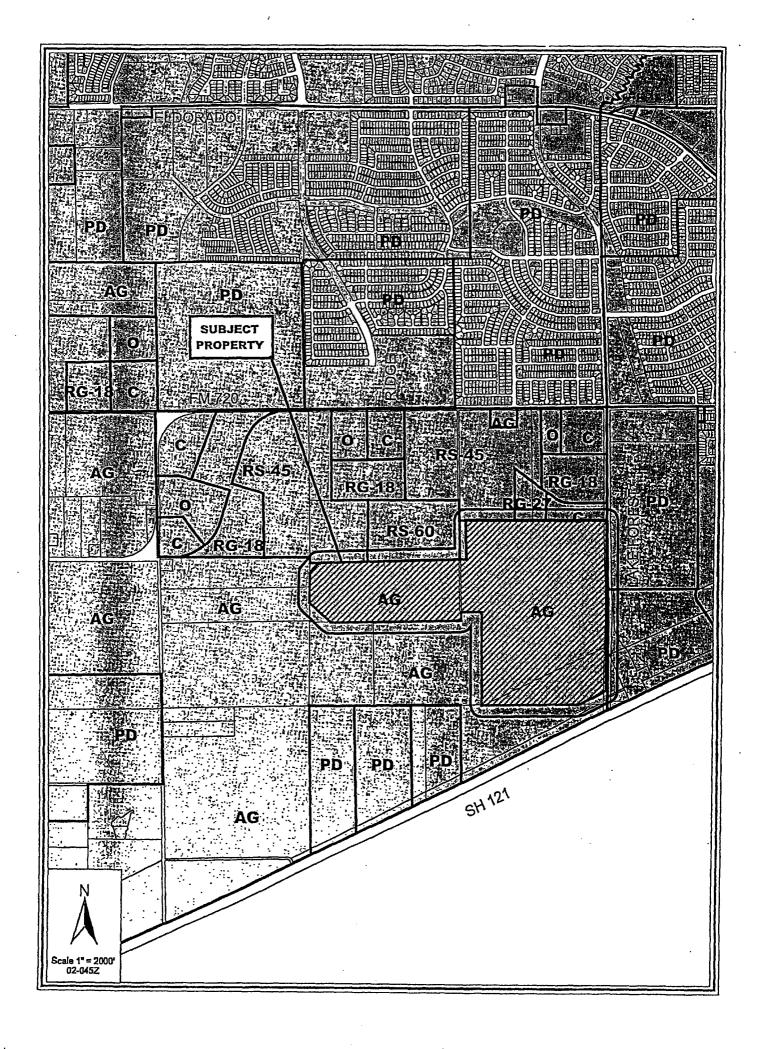

#### ZONING:

Location Zoning District (Permitted Land Uses) Existing Land Use

| Subject<br>Property | "AG" - Agricultural District and "CC" -<br>Corridor Commercial Overlay District<br>(Agricultural Uses)                                                           | Single Family Residence and<br>Undeveloped Land |
|---------------------|------------------------------------------------------------------------------------------------------------------------------------------------------------------|-------------------------------------------------|
| North               | "AG" - Agricultural District; "CC" - Corridor<br>Commercial Overlay District (Agricultural<br>Uses), and City of McKinney<br>Extraterritorial Jurisdiction (ETJ) | Walnut Grove Subdivision                        |
| South               | "PD" - Planned Development District<br>Ordinance No. 2003-02-015 and "CC" -<br>Corridor Commercial Overlay District<br>(Retail Uses)                             | Undeveloped Land                                |
| East                | "AG" - Agricultural District and "CC" -<br>Corridor Commercial Overlay District<br>(Agricultural Uses)                                                           | Undeveloped Land                                |
| West                | "C" - Planned Center District and "CC" -<br>Corridor Commercial Overlay District<br>(Commercial Uses)                                                            | Single Family Residence                         |