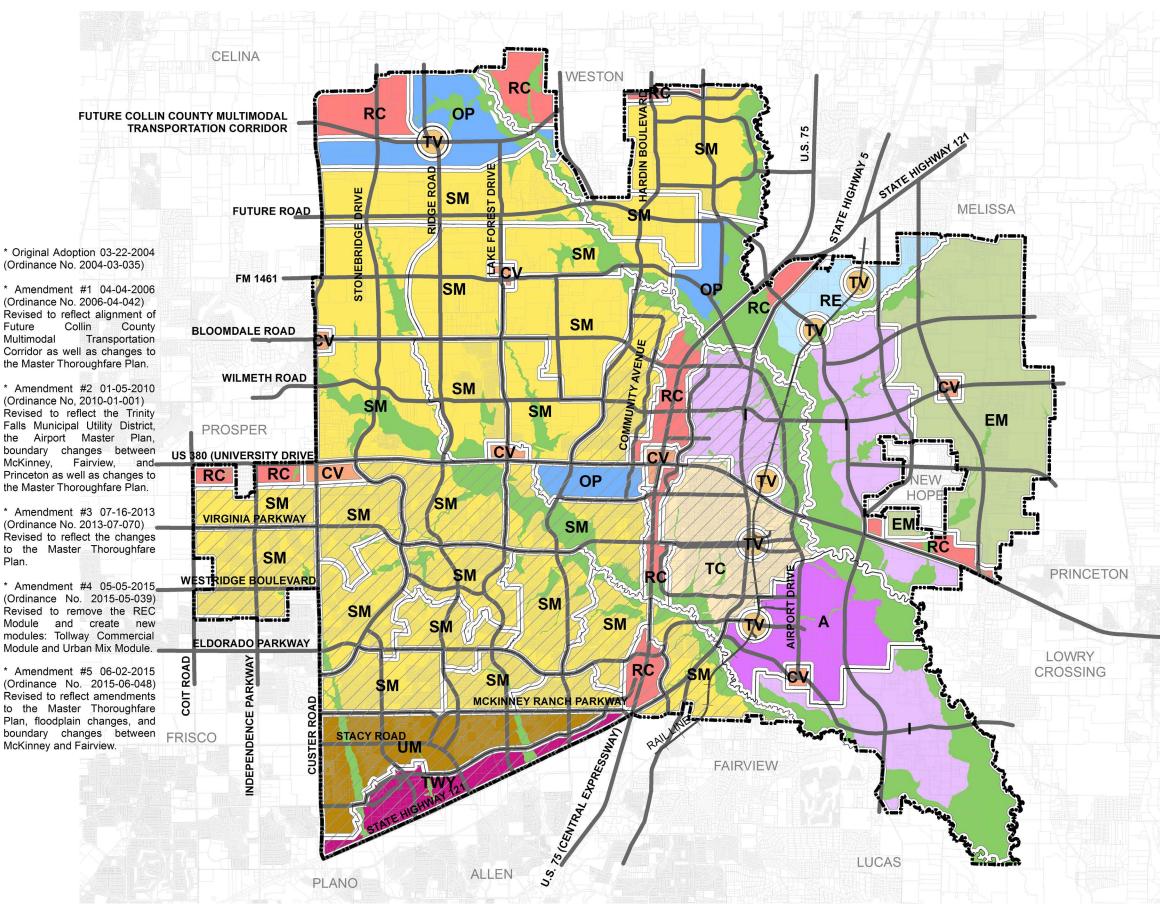

**CONFORMANCE TO THE COMPREHENSIVE PLAN:** The Future Land Use Plan (FLUP) designates the subject property for residential uses. The FLUP modules diagram designates the subject property as Suburban Mix within a significantly developed area. The Comprehensive Plan lists factors to be considered when a rezoning request is being considered within a significantly developed area: