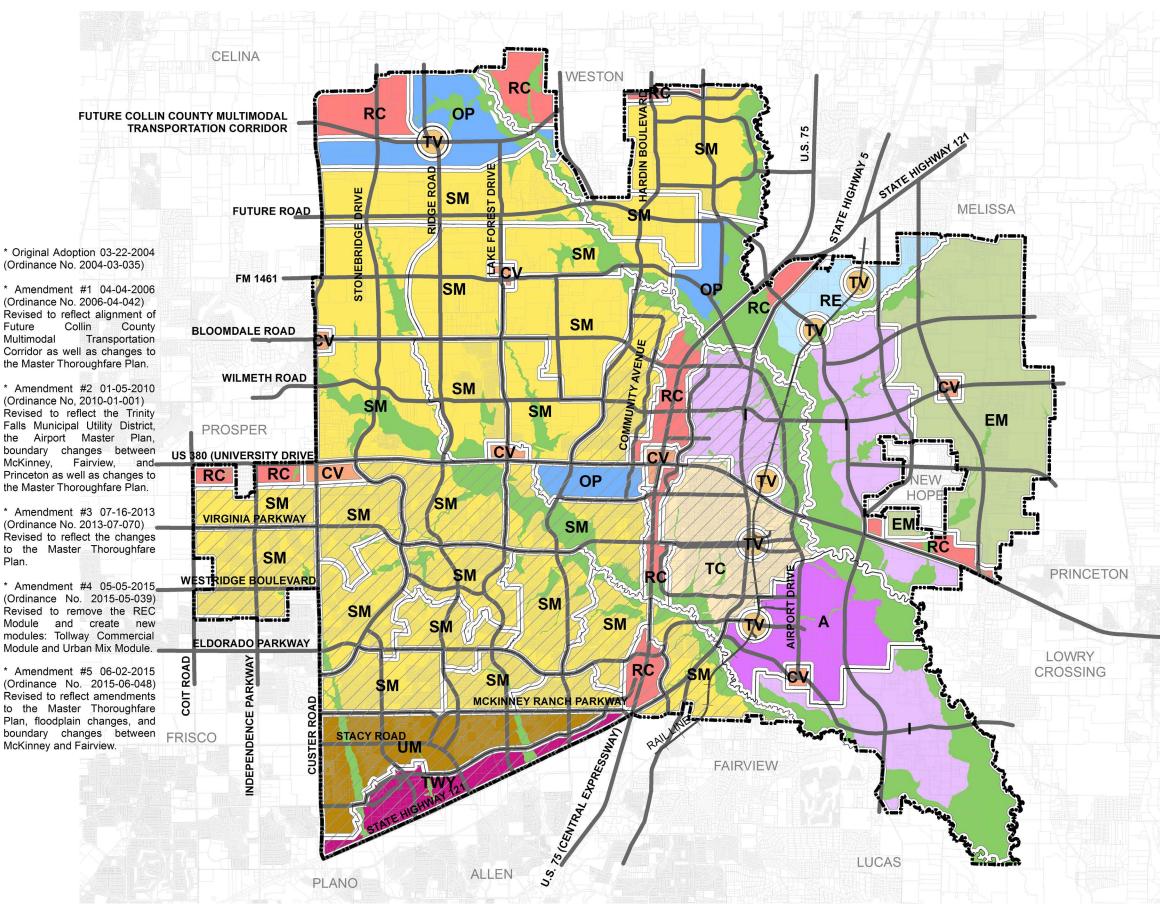

Currently, the Future Land Use Plan (FLUP) designates the property for residential uses, reflecting the existing development on the property. While the properties to the north and west are currently being utilized for single family residential uses, the properties to the west and south are zoned for commercial uses (the property to the east is vacant), which is appropriate given the adjacency to a major regional highway (U.S. Highway 380). Additionally, the Northwest Sector Study specifically notes that depths of 750 to 1,000 feet should be preserved for non-residential development along U.S. Highway 380, and also serves as a buffer between the residential developments and the major right-of-way. Given the growing development along the major regional highway and increase of non-residential uses in the area, it is Staff's professional opinion the rezoning request is appropriate for the subject property and will help to develop this portion of the highway for regional commercial uses. As such, Staff recommends approval of the proposed rezoning request.

**CONFORMANCE TO THE COMPREHENSIVE PLAN:** The Future Land Use Plan (FLUP) designates the subject property for residential uses. The FLUP modules diagram designates the subject property as Suburban Mix within a significantly developed area. The Comprehensive Plan lists factors to be considered when a rezoning request is being considered within a significantly developed area:

- <u>Comprehensive Plan Goals and Objectives:</u> The proposed rezoning request is generally in conformance with the goals and objectives of the Comprehensive Plan. In particular, the proposed zoning change would help the community attain the goal of "Economic Development Vitality for a Sustainable and Affordable Community" through the stated objective of the Comprehensive Plan, a "balanced development pattern".
- <u>Impact on Infrastructure:</u> The proposed rezoning request may have an impact on the existing and planned water, sewer and thoroughfare plans in the area.
- <u>Impact on Public Facilities/Services:</u> The proposed rezoning request may have an impact on public services, such as schools, fire and police, libraries, parks and sanitation services.
- <u>Compatibility with Existing and Potential Adjacent Land Uses</u>: The properties located adjacent to the subject property are zoned for similar commercial and residential uses. The proposed rezoning request should be compatible with the existing surrounding development.
- Land Use and Tax Base Summary: Module 51 is currently comprised of approximately 54% residential uses, 5.6% non-residential uses (including mixeduse, institutional and agricultural uses), and 40.4% within the City of McKinney Extraterritorial Jurisdiction. The proposed rezoning request will impact on the anticipated land uses in this module by changing from residential to nonresidential uses. Estimated tax revenues in Module 51 are comprised of approximately 95% from residential uses and 5% from non-residential uses (including mixed uses). Estimated tax revenues by type in Module 51 are comprised of approximately 91.7% ad valorem taxes and 8.3% sales and use taxes.
- <u>Concentration of a Use:</u> The proposed rezoning request should not result in an over concentration of commercial land uses in the area.