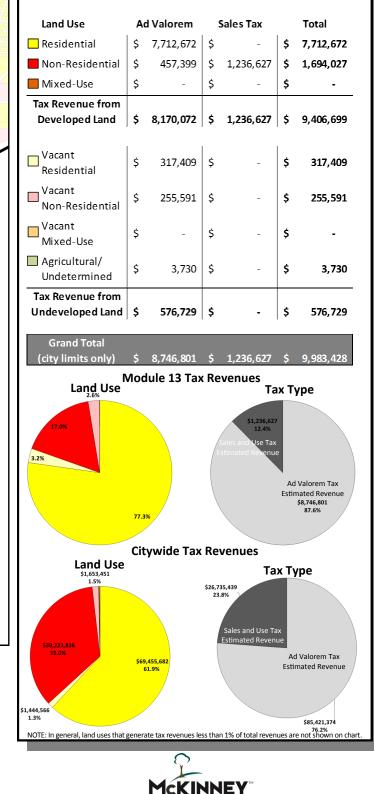

- <u>Comprehensive Plan Goals and Objectives:</u> The proposed rezoning request is generally in conformance with the goals and objectives of the Comprehensive Plan. In particular, the proposed zoning change would help the community attain the goal of "Economic Development Vitality for a Sustainable and Affordable Community" through the stated objective of the Comprehensive Plan, a "balanced development pattern".
- <u>Impact on Infrastructure:</u> The proposed rezoning request may have an impact on the existing and planned water, sewer and thoroughfare plans in the area.
- <u>Impact on Public Facilities/Services:</u> The proposed rezoning request may have an impact on public services, such as schools, fire and police, libraries, parks and sanitation services.
- <u>Compatibility with Existing and Potential Adjacent Land Uses</u>: The properties located adjacent to the subject property are zoned for similar commercial and residential uses. The proposed rezoning request should be compatible with the existing surrounding development.
- Land Use and Tax Base Summary: Module 51 is currently comprised of approximately 54% residential uses, 5.6% non-residential uses (including mixeduse, institutional and agricultural uses), and 40.4% within the City of McKinney Extraterritorial Jurisdiction. The proposed rezoning request will impact on the anticipated land uses in this module by changing from residential to nonresidential uses. Estimated tax revenues in Module 51 are comprised of approximately 95% from residential uses and 5% from non-residential uses (including mixed uses). Estimated tax revenues by type in Module 51 are comprised of approximately 91.7% ad valorem taxes and 8.3% sales and use taxes.
- <u>Concentration of a Use:</u> The proposed rezoning request should not result in an over concentration of commercial land uses in the area.