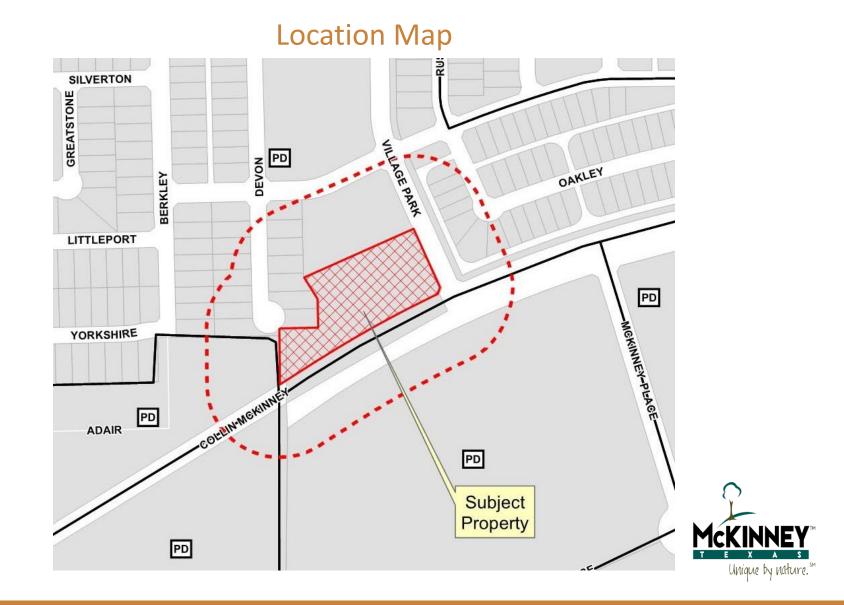

17-203Z Conduct a Public Hearing to Consider/Discuss/Act on a Request to Rezone the Subject Property from "PD" -Planned Development District and "REC" - Regional Employment Center Overlay District to "C1" - Neighborhood Commercial District, Located Approximately 265 Feet West of Lake Forest Drive and on the North Side of Collin McKinney Parkway