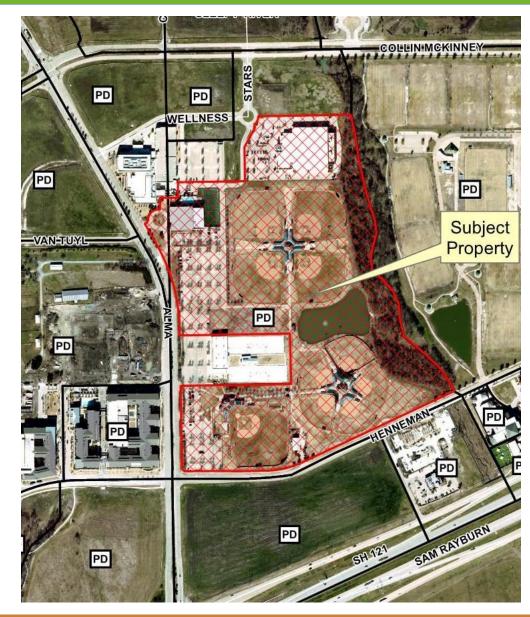

17-203Z Conduct a Public Hearing to Consider/Discuss/Act on a Request to Rezone the Subject Property from "PD" -Planned Development District and "REC" - Regional Employment Center Overlay District to "C1" - Neighborhood Commercial District, Located Approximately 265 Feet West of Lake Forest Drive and on the North Side of Collin McKinney Parkway

|           | Attachments:                          | : Location Map and Aerial Exhibit |  |  |
|-----------|---------------------------------------|-----------------------------------|--|--|
|           |                                       | Letter of Intent                  |  |  |
|           |                                       | Comprehensive Plan Maps           |  |  |
|           |                                       | Land Use and Tax Base Summary     |  |  |
|           |                                       | Land Use Comparison Table         |  |  |
|           |                                       | Ex. PD Ord. No. 2002-05-038       |  |  |
|           |                                       | Proposed Zoning Exhibit           |  |  |
|           |                                       | PowerPoint Presentation           |  |  |
| 17-208PFR | Preliminary-Fina<br>10, Block A, of t |                                   |  |  |
|           | Attachments:                          | Standard Conditions Checklist     |  |  |
|           |                                       | Location Map and Aerial Exhibit   |  |  |
|           |                                       | Letter of Intent                  |  |  |
|           |                                       | Proposed Preliminary-Final Replat |  |  |
|           |                                       | PowerPoint Presentation           |  |  |