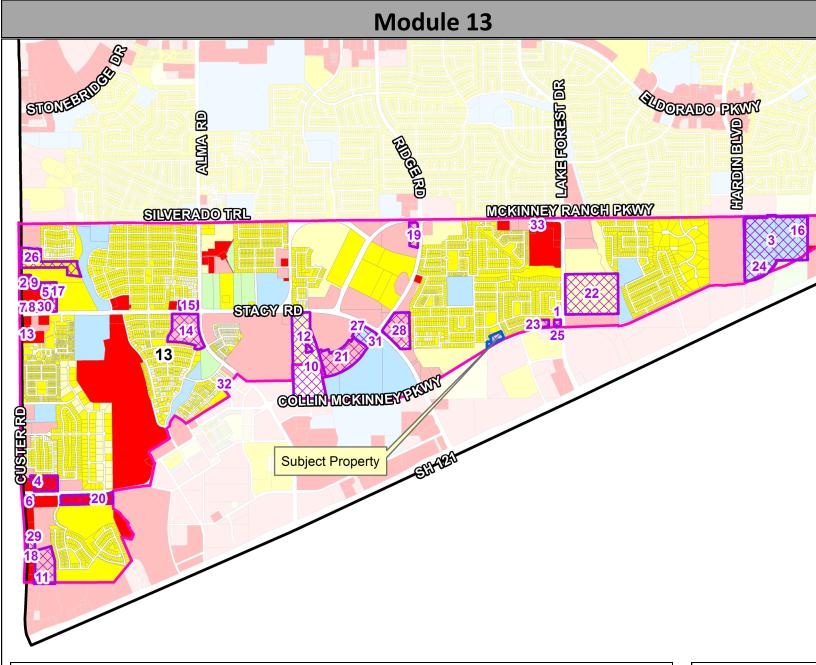

#### 16-095SP Conduct a Public Hearing to Consider/Discuss/Act on a Site Plan for a Medical Office (OBGYN Medical Clinic), Located Approximately 1,000 Feet South of U.S. Highway 380 (University Drive) and on the East Side of Lake Forest Drive

Ms. Melissa Spriegel, Planner for the City of McKinney, explained the proposed site plan request. She stated that the applicant proposed to construct an 11,015 square foot medical office building on approximately 1.50 acres. Ms. Spriegel stated that site plans could typically be approved by Staff; however, the applicant was requesting approval to utilize an alternative screening device to screen the proposed medical office building from the single family residential uses located to the east of the subject property, which must be considered by the Planning and Zoning Commission. She stated that the applicant was proposing an alternate screening device consisting of Eastern Red Cedars, planted 6' on center, to screen the non-residential property from the single family residential properties to the east. Ms. Spriegel stated that it was Staff's professional opinion that the proposed alternative screening, along with the existing vegetation along the creek on the east side of subject property, will serve as adequate screening between the medical office building and the existing residential uses and would remain consistent with the screening device located on the property to the south. She stated that Staff has no objections to the applicant's request and recommend approval of the proposed site plan and variance request as conditioned in the Staff Report. Ms. Spriegel offered to answer questions.