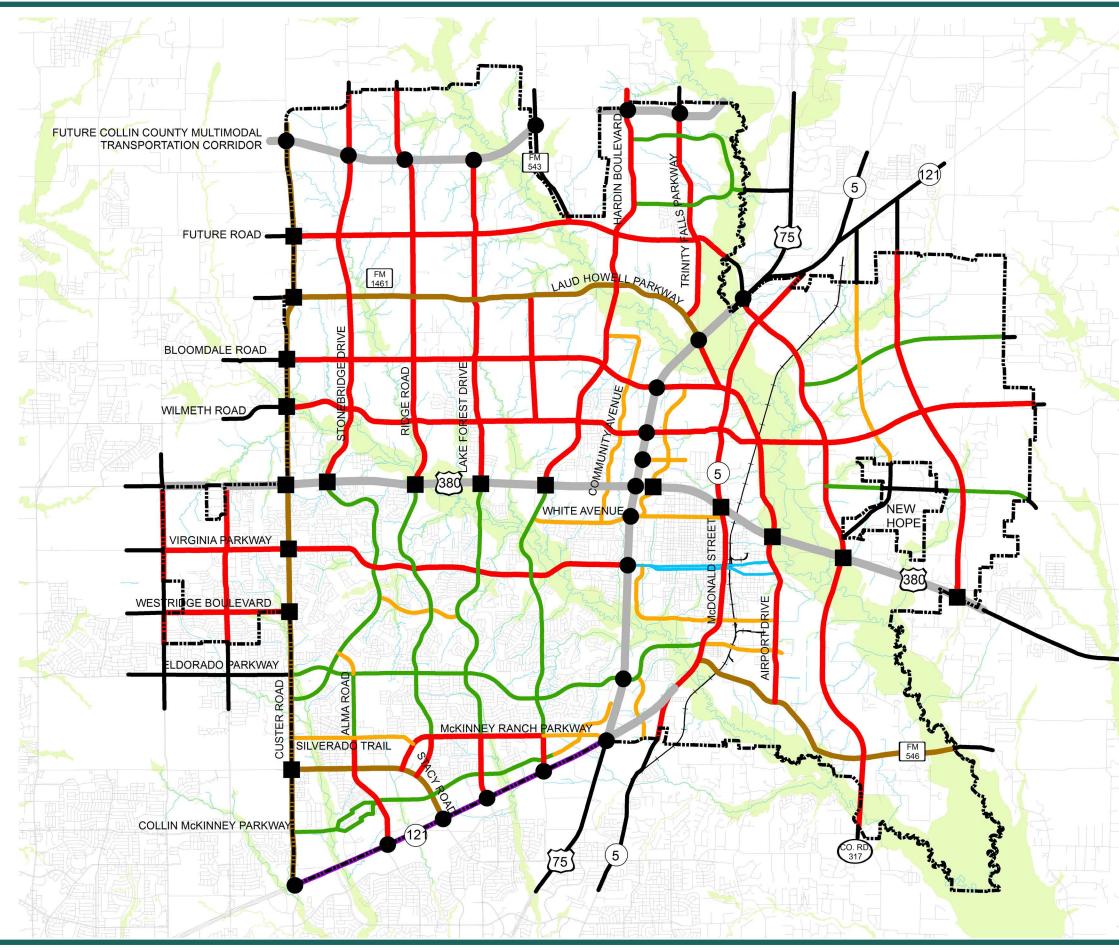

**CONFORMANCE TO THE COMPREHENSIVE PLAN:** The Future Land Use Plan (FLUP) designates the subject property for residential uses. The FLUP modules diagram designates the subject property as Suburban Mix within a significantly developed area. The Comprehensive Plan lists factors to be considered when a rezoning request is being considered within a significantly developed area:

- <u>Comprehensive Plan Goals and Objectives:</u> The proposed rezoning request is generally in conformance with the goals and objectives of the Comprehensive Plan. In particular, the proposed zoning change would help the community attain the goal of "Economic Development Vitality for a Sustainable and Affordable Community" through the stated objective of the Comprehensive Plan, a "balanced development pattern".
- <u>Impact on Infrastructure:</u> The proposed rezoning request may have an impact on the existing and planned water, sewer and thoroughfare plans in the area.
- <u>Impact on Public Facilities/Services:</u> The proposed rezoning request may have an impact on public services, such as schools, fire and police, libraries, parks and sanitation services.
- <u>Compatibility with Existing and Potential Adjacent Land Uses</u>: The properties located adjacent to the subject property are zoned for similar commercial and residential uses. The proposed rezoning request should be compatible with the existing surrounding development.
- Land Use and Tax Base Summary: Module 51 is currently comprised of approximately 54% residential uses, 5.6% non-residential uses (including mixeduse, institutional and agricultural uses), and 40.4% within the City of McKinney Extraterritorial Jurisdiction. The proposed rezoning request will impact on the anticipated land uses in this module by changing from residential to nonresidential uses. Estimated tax revenues in Module 51 are comprised of approximately 95% from residential uses and 5% from non-residential uses (including mixed uses). Estimated tax revenues by type in Module 51 are comprised of approximately 91.7% ad valorem taxes and 8.3% sales and use taxes.
- <u>Concentration of a Use:</u> The proposed rezoning request should not result in an over concentration of commercial land uses in the area.