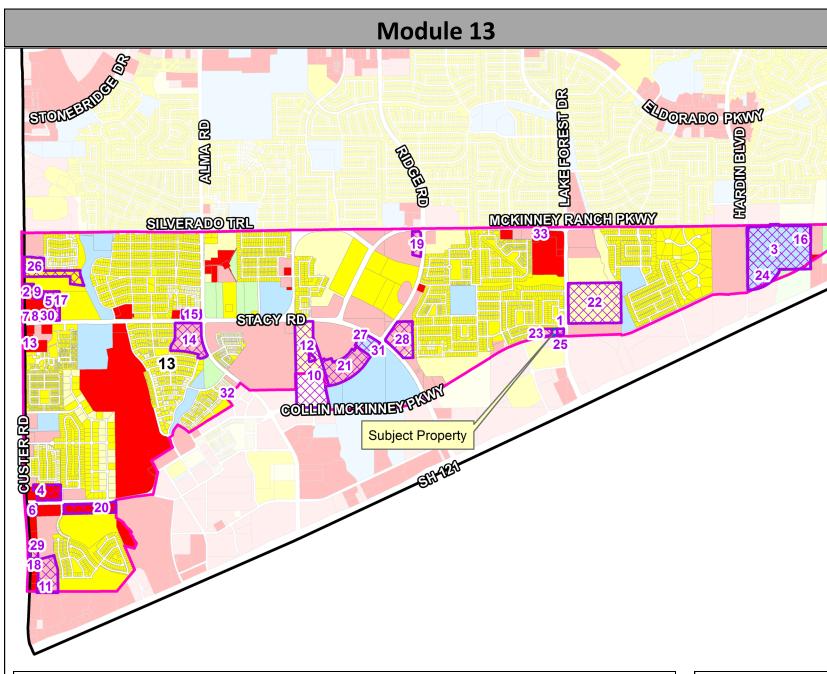

17-203Z Conduct a Public Hearing to Consider/Discuss/Act on a Request to Rezone the Subject Property from "PD" -Planned Development District and "REC" - Regional Employment Center Overlay District to "C1" - Neighborhood Commercial District, Located Approximately 265 Feet West of Lake Forest Drive and on the North Side of Collin McKinney Parkway

|           | Attachments:                          | : Location Map and Aerial Exhibit |  |  |
|-----------|---------------------------------------|-----------------------------------|--|--|
|           |                                       | Letter of Intent                  |  |  |
|           |                                       | Comprehensive Plan Maps           |  |  |
|           |                                       | Land Use and Tax Base Summary     |  |  |
|           |                                       | Land Use Comparison Table         |  |  |
|           |                                       | Ex. PD Ord. No. 2002-05-038       |  |  |
|           |                                       | Proposed Zoning Exhibit           |  |  |
|           |                                       | PowerPoint Presentation           |  |  |
| 17-208PFR | Preliminary-Fina<br>10, Block A, of t |                                   |  |  |
|           | Attachments:                          | Standard Conditions Checklist     |  |  |
|           |                                       | Location Map and Aerial Exhibit   |  |  |
|           |                                       | Letter of Intent                  |  |  |
|           |                                       | Proposed Preliminary-Final Replat |  |  |
|           |                                       | PowerPoint Presentation           |  |  |