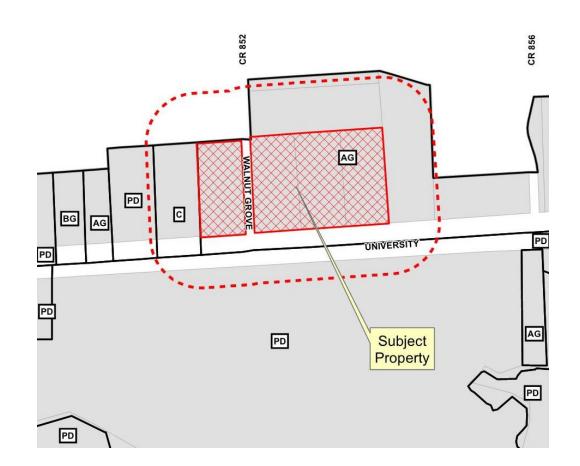

#### **REGULAR AGENDA ITEMS AND PUBLIC HEARINGS**

17-200Z Conduct a Public Hearing to Consider/Discuss/Act on a Request to Rezone the Subject Property from "AG" -Agricultural District and "CC" - Corridor Commercial Overlay District to "C2" - Local Commercial District and "CC" -Corridor Commercial Overlay District Located on the North Side of U.S. Highway 380 (University Drive) and on the East and West Sides of Walnut Grove Road

APPLICATION SUBMITTAL DATE: July 12, 2017 (Original Application) July 31, 2017 (Revised Submittal)

**ITEM SUMMARY:** The applicant is requesting to rezone approximately 7.78 acres of land, generally for commercial uses. More specifically, the proposed request is to rezone four lots, each approximately 1.9 acres, from "AG" - Agricultural District and "CC" - Corridor Commercial Overlay District to "C2" - Local Commercial District and "CC" - Corridor Commercial Overlay District.

#### ZONING:

Location Zoning District (Permitted Land Uses) Existing Land Use

| Subject<br>Property | "AG" - Agricultural District and "CC" -<br>Corridor Commercial Overlay District<br>(Agricultural Uses)                                                           | Single Family Residence and<br>Undeveloped Land |
|---------------------|------------------------------------------------------------------------------------------------------------------------------------------------------------------|-------------------------------------------------|
| North               | "AG" - Agricultural District; "CC" - Corridor<br>Commercial Overlay District (Agricultural<br>Uses), and City of McKinney<br>Extraterritorial Jurisdiction (ETJ) | Walnut Grove Subdivision                        |
| South               | "PD" - Planned Development District<br>Ordinance No. 2003-02-015 and "CC" -<br>Corridor Commercial Overlay District<br>(Retail Uses)                             | Undeveloped Land                                |
| East                | "AG" - Agricultural District and "CC" -<br>Corridor Commercial Overlay District<br>(Agricultural Uses)                                                           | Undeveloped Land                                |
| West                | "C" - Planned Center District and "CC" -<br>Corridor Commercial Overlay District<br>(Commercial Uses)                                                            | Single Family Residence                         |

#### LOCATION OF THE PROPERITES:

Walnut Grove Subdivision Block 2 Lot 5: A 1.9197 acre parcel located at the northwest corner of US 380 (University Drive) and County Road 852 (Walnut Grove Road).

Walnut Grove Subdivision Block 1 Lot 1C: A 1.9234 acre parcel located at the northeast corner of US 380 (University Drive) and County Road 852 (Walnut Grove Road).

Walnut Grove Subdivision Block 1 Lot 2C: A 1.9681 acre parcel of which the eastern boundary is located approximately 200 feet to the east of the northeast corner of US 380 (University Drive) and County Road 852 (Walnut Grove Road).

Walnut Grove Subdivision Block 1 Lot 3C: A 1.9691 acre parcel of which the eastern boundary is located approximately 400 feet to the east of the northeast corner of US 380 (University Drive) and County Road 852 (Walnut Grove Road).