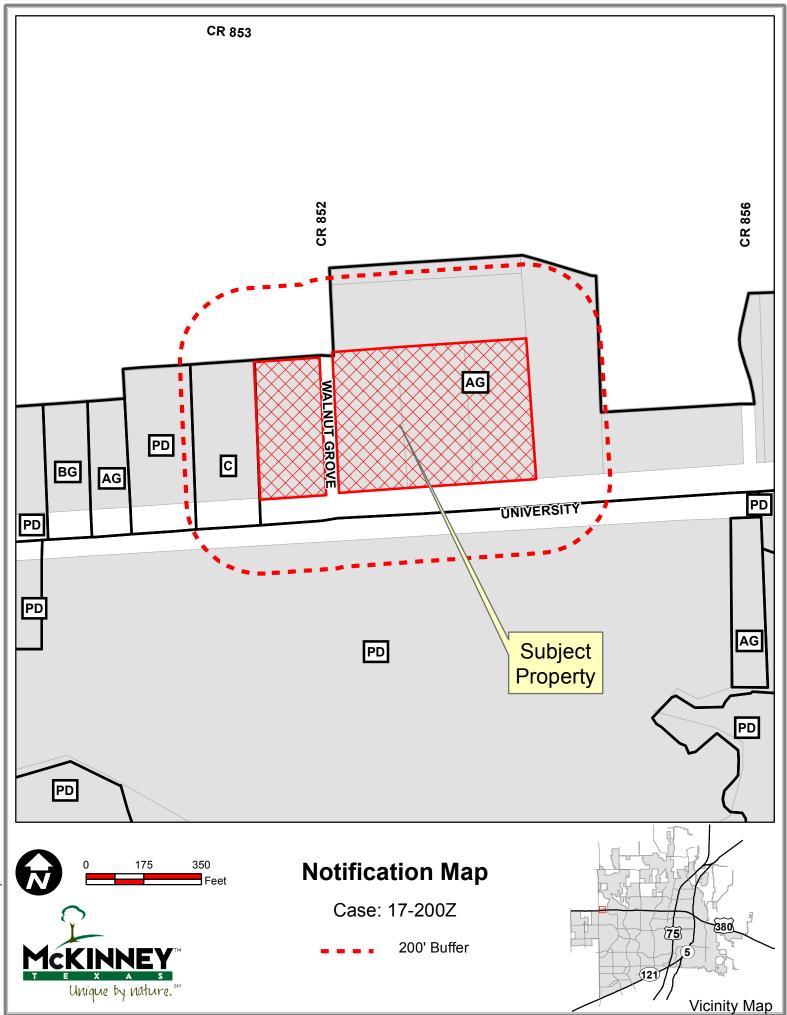

#### **REGULAR AGENDA ITEMS AND PUBLIC HEARINGS**

17-200Z Conduct a Public Hearing to Consider/Discuss/Act on a Request to Rezone the Subject Property from "AG" -Agricultural District and "CC" - Corridor Commercial Overlay District to "C2" - Local Commercial District and "CC" -Corridor Commercial Overlay District Located on the North Side of U.S. Highway 380 (University Drive) and on the East and West Sides of Walnut Grove Road

APPLICATION SUBMITTAL DATE: July 12, 2017 (Original Application) July 31, 2017 (Revised Submittal)

**ITEM SUMMARY:** The applicant is requesting to rezone approximately 7.78 acres of land, generally for commercial uses. More specifically, the proposed request is to rezone four lots, each approximately 1.9 acres, from "AG" - Agricultural District and "CC" - Corridor Commercial Overlay District to "C2" - Local Commercial District and "CC" - Corridor Commercial Overlay District.

#### ZONING:

Location Zoning District (Permitted Land Uses) Existing Land Use

| Subject<br>Property | "AG" - Agricultural District and "CC" -<br>Corridor Commercial Overlay District<br>(Agricultural Uses)                                                           | Single Family Residence and<br>Undeveloped Land |
|---------------------|------------------------------------------------------------------------------------------------------------------------------------------------------------------|-------------------------------------------------|
| North               | "AG" - Agricultural District; "CC" - Corridor<br>Commercial Overlay District (Agricultural<br>Uses), and City of McKinney<br>Extraterritorial Jurisdiction (ETJ) | Walnut Grove Subdivision                        |
| South               | "PD" - Planned Development District<br>Ordinance No. 2003-02-015 and "CC" -<br>Corridor Commercial Overlay District<br>(Retail Uses)                             | Undeveloped Land                                |
| East                | "AG" - Agricultural District and "CC" -<br>Corridor Commercial Overlay District<br>(Agricultural Uses)                                                           | Undeveloped Land                                |
| West                | "C" - Planned Center District and "CC" -<br>Corridor Commercial Overlay District<br>(Commercial Uses)                                                            | Single Family Residence                         |

#### LOCATION OF THE PROPERITES:

Walnut Grove Subdivision Block 2 Lot 5: A 1.9197 acre parcel located at the northwest corner of US 380 (University Drive) and County Road 852 (Walnut Grove Road).

Walnut Grove Subdivision Block 1 Lot 1C: A 1.9234 acre parcel located at the northeast corner of US 380 (University Drive) and County Road 852 (Walnut Grove Road).

Walnut Grove Subdivision Block 1 Lot 2C: A 1.9681 acre parcel of which the eastern boundary is located approximately 200 feet to the east of the northeast corner of US 380 (University Drive) and County Road 852 (Walnut Grove Road).

Walnut Grove Subdivision Block 1 Lot 3C: A 1.9691 acre parcel of which the eastern boundary is located approximately 400 feet to the east of the northeast corner of US 380 (University Drive) and County Road 852 (Walnut Grove Road).