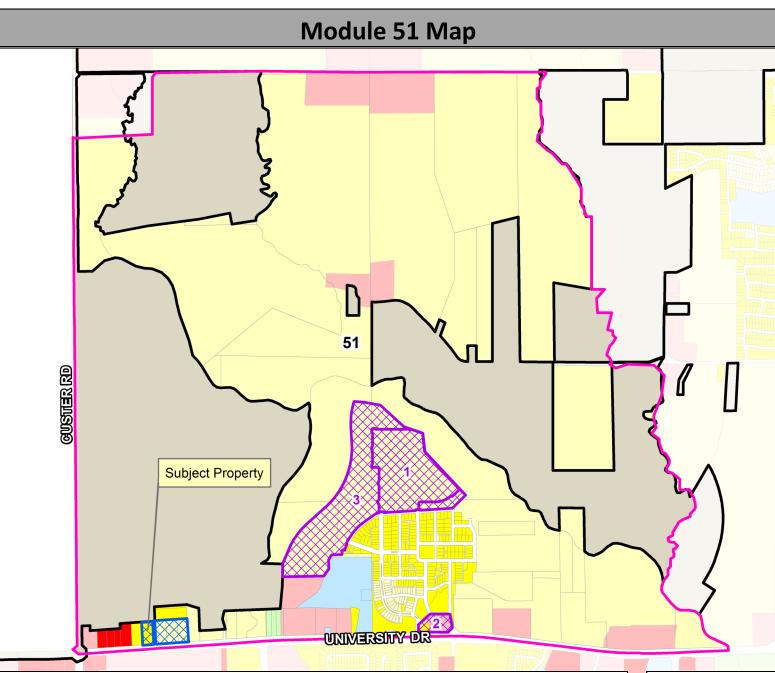

**CONFORMANCE TO THE COMPREHENSIVE PLAN:** The Future Land Use Plan (FLUP) designates the subject property for residential uses. The FLUP modules diagram designates the subject property as Suburban Mix within a significantly developed area. The Comprehensive Plan lists factors to be considered when a rezoning request is being considered within a significantly developed area:

- <u>Comprehensive Plan Goals and Objectives:</u> The proposed rezoning request is generally in conformance with the goals and objectives of the Comprehensive Plan. In particular, the proposed zoning change would help the community attain the goal of "Economic Development Vitality for a Sustainable and Affordable Community" through the stated objective of the Comprehensive Plan, a "balanced development pattern".
- <u>Impact on Infrastructure:</u> The proposed rezoning request may have an impact on the existing and planned water, sewer and thoroughfare plans in the area.
- <u>Impact on Public Facilities/Services:</u> The proposed rezoning request may have an impact on public services, such as schools, fire and police, libraries, parks and sanitation services.
- <u>Compatibility with Existing and Potential Adjacent Land Uses</u>: The properties located adjacent to the subject property are zoned for similar commercial and residential uses. The proposed rezoning request should be compatible with the existing surrounding development.
- Land Use and Tax Base Summary: Module 51 is currently comprised of approximately 54% residential uses, 5.6% non-residential uses (including mixeduse, institutional and agricultural uses), and 40.4% within the City of McKinney Extraterritorial Jurisdiction. The proposed rezoning request will impact on the anticipated land uses in this module by changing from residential to nonresidential uses. Estimated tax revenues in Module 51 are comprised of approximately 95% from residential uses and 5% from non-residential uses (including mixed uses). Estimated tax revenues by type in Module 51 are comprised of approximately 91.7% ad valorem taxes and 8.3% sales and use taxes.
- <u>Concentration of a Use:</u> The proposed rezoning request should not result in an over concentration of commercial land uses in the area.