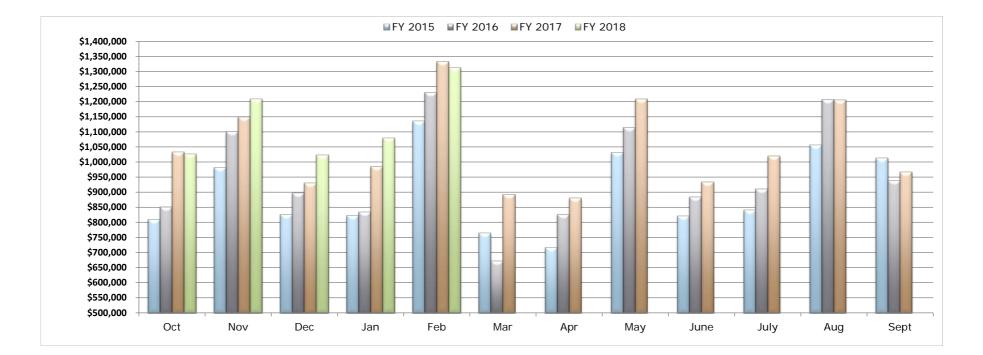

18-197

Chairman Kuehn called for the January Financial Report. Chief Financial Officer Mark Holloway reported that January is above budget year-todate by about 5.6%. Sales tax figures came in at about 9% above last fiscal year. Expenditures in January had one expense to note outside of the normal operations for the month: the \$4 million for the McKinney Airport Terminal and Hangar project.