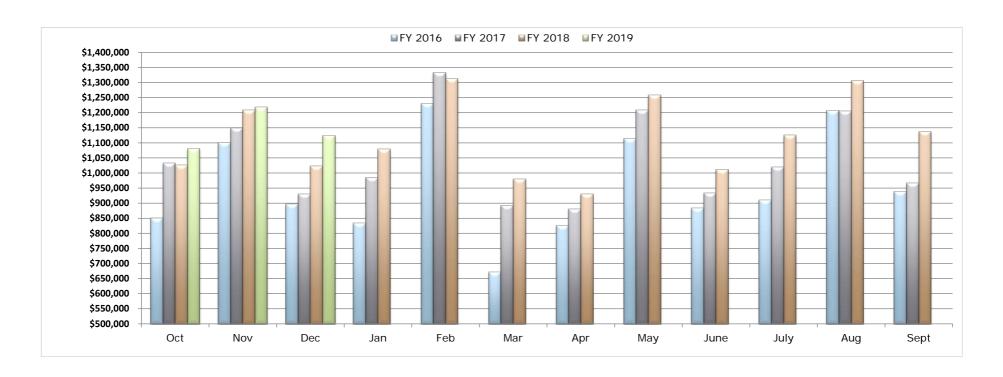

19-0024 Chairman Burress called for the Consideration/Discussion of the MEDCStaff Monthly Report.

19-0025 Chairman Burress called for the Consideration/Discussion/Action on November Financials. Chief Financial Officer Mark Holloway reported on the November Financials. He stated they are a month behind due to audit and next month you will have the December and January financials to approve as well. November financials of note reports revenue up \$1.35 million against expenses of about \$625K which consisted of normal expenses and monthly debt payment that is aggregated over the year. The sales tax is up .9% for November which is September's collections. This put us at about 2.9% for the year. When you see the December report you will see about a 10% decrease year over year, but the February financials will be the key indicator of how the year ended. Board members unanimously approved the motion by Vice Chairman Merritt, seconded by Board member Jones, to approve November Financials.