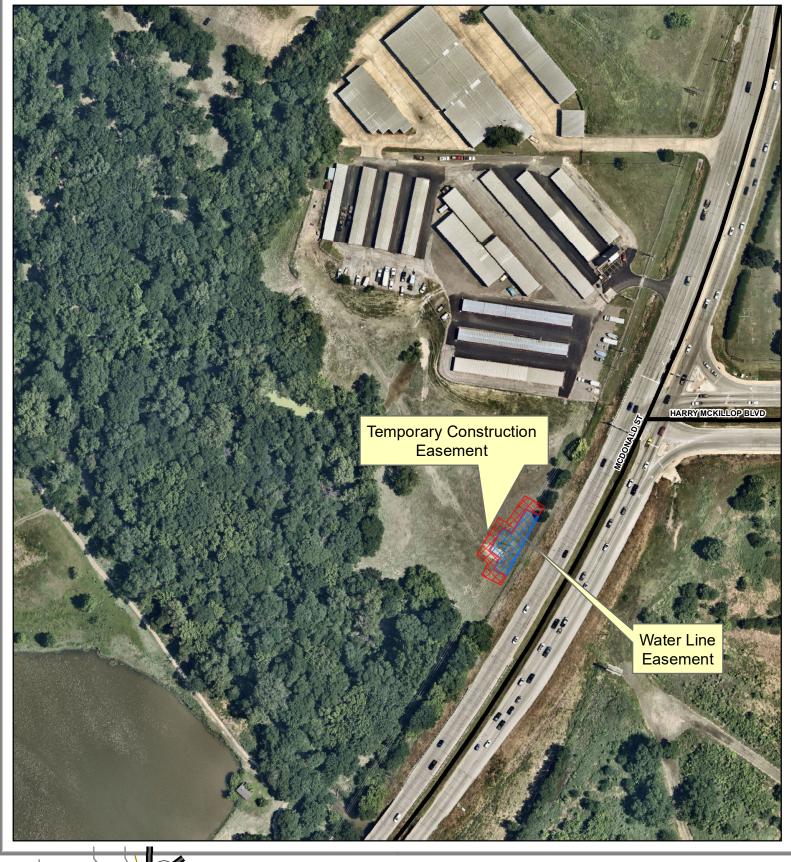

**Location Map** Exhibit "B"

EM 546 & Airport Dr. Water Line Project

Water Line Easement and
Temporary Construction Easement
Map

Source: City of McKinney GIS
Date: 9/1/2022

DISCLAIMER: This map and information contained in it were developed exclusively for use by the City of McKinney, And without liability to the City of McKinney and without liability to the City of McKinney, its officials or employees or reliance on this map by anyone else is at that party's risk McKinney, its officials or employees or reliance on this map by anyone else is at that party's risk officials or employees or reliance which may exist. (5) Vicinity Map