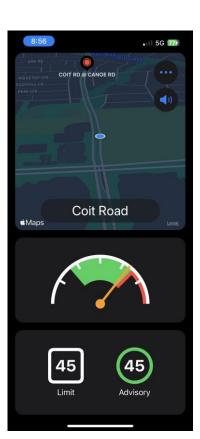

#### Traffic Technology Services, Inc. (TTS) - Personal Signal Assistant®

- Traffic Technology Services, Inc. (TTS) is an information service provider for connected and automated vehicle applications
- Uses data received from the City to inform drivers of signal operations
  - How long the driver can expect to wait for a green light when they arrive at a traffic signal
  - Recommends driver travel speeds to arrive at the next traffic signal on green to help reduce their number of stops along the roadway
- TTS uses cellular communications to vehicles or mobile devices using a subscription-based app
- Automotive OEMs such as Volkswagen Group and Daimler Mercedes-Benz fleet have implemented this feature into new models