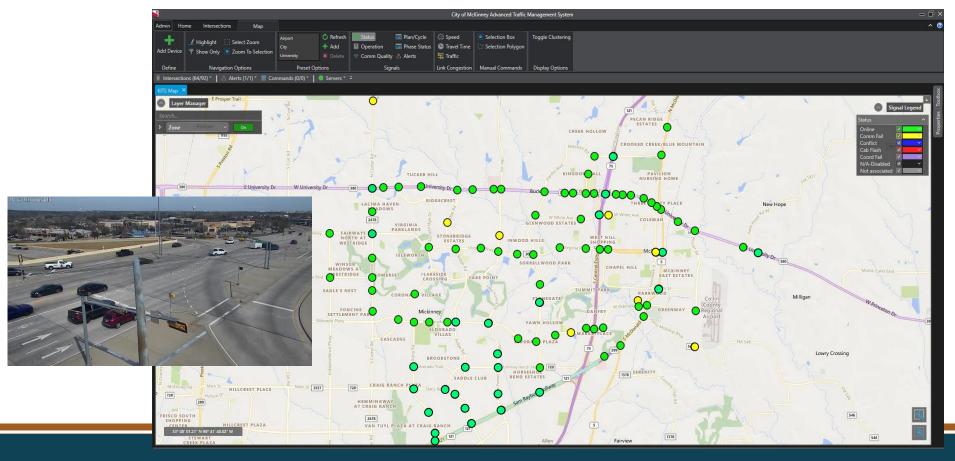

### **Signal System Upgrades**

- Implemented centralized signal system
- Upgraded the signal controller at all signalized intersections to latest technology
- Upgraded detection equipment at US 380/University Dr traffic signals
- Expanding fiber network for improved signal system communication
- Pan Tilt Zoom (PTZ) Cameras

#### **Benefits of Investment**

- Provide real time signal system performance monitoring
- System can alert staff of communication or equipment issues before they are reported that can lead to operational issues
- Can work with industry partners to share traffic signal operation data for improved regional traffic flow