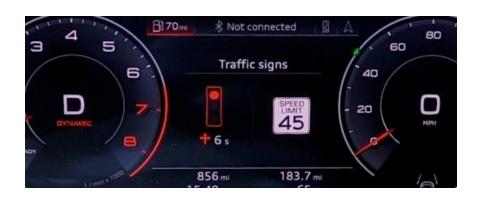

#### Traffic Technology Services, Inc. (TTS) - Personal Signal Assistant®

- Traffic Technology Services, Inc. (TTS) is an information service provider for connected and automated vehicle applications
- Uses data received from the City to inform drivers of signal operations
  - How long the driver can expect to wait for a green light when they arrive at a traffic signal
  - Recommends driver travel speeds to arrive at the next traffic signal on green to help reduce their number of stops along the roadway
- TTS uses cellular communications to vehicles or mobile devices using a subscription-based app
- Automotive OEMs such as Volkswagen Group and Daimler Mercedes-Benz fleet have implemented this feature into new models