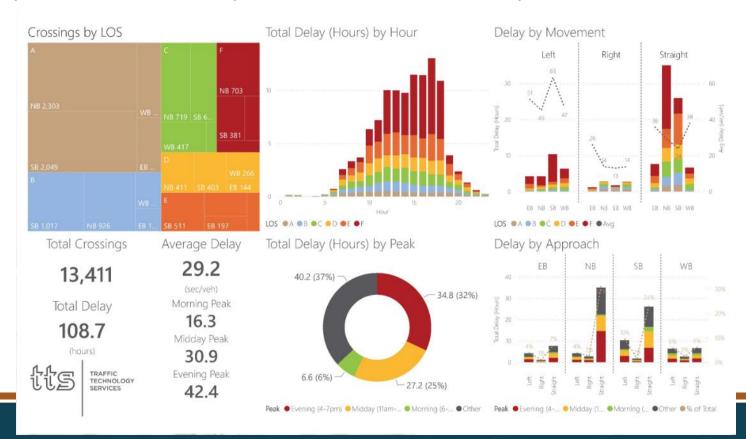

#### **Benefits to the City**

- Adding a service for our citizens
- City will receive periodic signal performance metric reports summarizing intersection performance and connected vehicle crossings
- Performance metrics will help traffic engineers identify and quantify problem locations to improve traffic signal timing operations for all users
- Reports and services are provided at no cost to the City