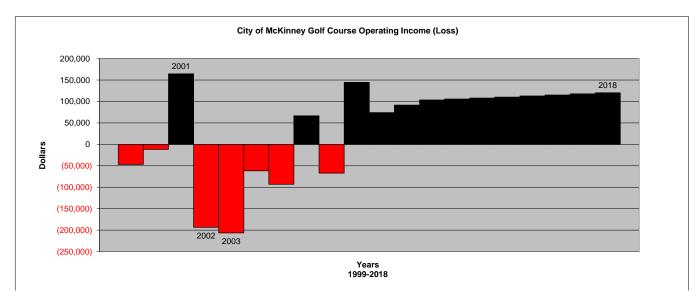

|                                                    | 1999     | 2000     | 2001      | 2002      | 2003      | 2004     | 2005      | 2006    | 2007     | 2008    | 2,009  | 2,010  | 2,011   | 2,012   | 2,013   | 2,014   | 2,015   | 2,016   | 2,017   | 2,018   |
|----------------------------------------------------|----------|----------|-----------|-----------|-----------|----------|-----------|---------|----------|---------|--------|--------|---------|---------|---------|---------|---------|---------|---------|---------|
| City of McKinney Operating Revenues                | ,        |          |           |           |           |          |           |         |          |         |        |        |         |         |         |         |         |         |         |         |
| Charges for services                               | 885,760  | 995,698  | 1,105,609 | 938,553   | 895,494   | 952,032  | 932,106   | 965,238 | 811,639  | 918,509 | 0      | 0      | 0       | 0       | 0       | 0       | 0       | 0       | 0       | 0       |
| 8% Lease Fee                                       | 0        | 0        | 0         | 0         | 0         | 0        | 0         | 0       | 0        | 0       | 74,100 | 69,565 | 70,957  | 72,376  | 73,823  | 75,300  | 76,806  | 78,342  | 79,909  | 81,507  |
| \$1/Rd CIP Fee                                     | 0        | 0        | 0         | 0         | 0         | 0        | 0         | 0       | 0        | 0       | 0      | 22,000 | 32,601  | 33,416  | 34,252  | 35,108  | 35,986  | 36,885  | 37,807  | 38,753  |
| Miscellaneous                                      | 2,091    | 395      | (3,115)   | 2,623     | 280       | 2,414    | 173       | 77      | 0        | 10      | 0      | 0      | 0       | 0       | 0       | 0       | 0       | 0       | 0       | 0       |
| Total operating revenues                           | 887,851  | 996,093  | 1,102,494 | 941,176   | 895,774   | 954,446  | 932,279   | 965,315 | 811,639  | 918,519 | 74,100 | 91,565 | 103,558 | 105,792 | 108,075 | 110,408 | 112,792 | 115,227 | 117,716 | 120,260 |
|                                                    |          |          |           |           |           |          |           |         |          |         |        |        |         |         |         |         |         |         |         |         |
| City of McKinney Operating Expenses                |          |          |           |           |           |          |           |         |          |         |        |        |         |         |         |         |         |         |         |         |
| Personnel Services                                 | 263,581  | 311,130  | 8,260     | 1,961     | 0         | 0        | 0         | 0       | 0        | 0       | 0      | 0      | 0       | 0       | 0       | 0       | 0       | 0       | 0       | 0       |
| Materials and Supplies                             | 58,122   | 62,224   | 163,683   | 151,577   | 154,329   | 173,789  | 140,322   | 140,615 | 137,698  | 127,840 | 0      | 0      | 0       | 0       | 0       | 0       | 0       | 0       | 0       | 0       |
| Maintenance                                        | 24,025   | 40,780   | 35,635    | 36,574    | 31,482    | 35,580   | 32,334    | 50,980  | 37,417   | 35,672  | 0      | 0      | 0       | 0       | 0       | 0       | 0       | 0       | 0       | 0       |
| Contract Payments                                  | 466,602  | 485,264  | 674,227   | 665,652   | 686,860   | 701,224  | 716,635   | 652,110 | 605,169  | 611,924 | 0      | 0      | 0       | 0       | 0       | 0       | 0       | 0       | 0       | 0       |
| Capital                                            | 66,665   | 53,347   | 9,207     | 235,317   | 184,946   | 66,308   | 136,813   | 54,848  | 97,748   | 0       | 0      | 0      | 0       | 0       | 0       | 0       | 0       | 0       | 0       | 0       |
| Bad Debt                                           | 12       | 81       | 244       | (25)      | 97        | 0        | 115       | 47      | 82       | 0       | 0      | 0      | 0       | 0       | 0       | 0       | 0       | 0       | 0       | 0       |
| Total operating expenses                           | 879,007  | 952,825  | 891,256   | 1,091,056 | 1,057,714 | 976,901  | 1,026,219 | 898,600 | 878,113  | 775,436 | 0      | 0      | 0       | 0       | 0       | 0       | 0       | 0       | 0       | 0       |
| Operating income (loss)                            | 8,844    | 43,268   | 211,238   | (149,880) | (161,940) | (22,455) | (93,940)  | 66,715  | (66,474) | 143,083 | 74,100 | 91,565 | 103,558 | 105,792 | 108,075 | 110,408 | 112,792 | 115,227 | 117,716 | 120,260 |
|                                                    |          |          |           |           |           |          |           |         | (21,542) |         |        |        |         |         |         |         |         |         |         |         |
| City of McKinney Non-Operating Revenues (Expenses) |          |          |           |           |           |          |           |         |          |         |        |        |         |         |         |         |         |         |         |         |
| Investment income                                  | 0        | 0        | 0         | 0         | 0         | 0        | 0         | 0       | 0        | 135     | 0      | 0      | 0       | 0       | 0       | 0       | 0       | 0       | 0       | 0       |
| Interest and fiscal charges                        | (60,862) | (54,824) | (46,930)  | (41,297)  | (37,043)  | (33,814) | 0         | 0       | 0        | 0       | 0      | 0      | 0       | 0       | 0       | 0       | 0       | 0       | 0       | 0       |
| Gain from disposal of assets                       | 5,122    | 0        | 40        | (2,248)   | (7,478)   | (5,314)  | 878       | 0       | (524)    | 1,380   | 0      | 0      | 0       | 0       | 0       | 0       | 0       | 0       | 0       | 0       |
| Total non-operating revenues (expenses)            | (55,740) | (54,824) | (46,890)  | (43,545)  | (44,521)  | (39,128) | 878       | 0       | (524)    | 1,515   | 0      | 0      | 0       | 0       | 0       | 0       | 0       | 0       | 0       | 0       |
| Income before contributions and transfers          | (46,896) | (11,556) | 164,348   | (193,425) | (206,461) | (61,583) | (93,062)  | 66,715  | (66,998) | 144,598 | 74,100 | 91,565 | 103,558 | 105,792 | 108,075 | 110,408 | 112,792 | 115,227 | 117,716 | 120,260 |

- \* 2001: Westridge Golf Course and The Greens of McKinney have not opened yet (our two biggest competitors); Plantation is closed for renovations. Heritage Ranch and Gentle Creek have not opened yet.
- \* Average Operating Income (loss) for 1999-2007 (49,880) annually
- \* 2009: DWW Golf Management Contract begins (8% of Gross as Lease Payment)
- \* 2009 & 2010: actual revenues
- \* 2010 \$1/rd increase starts June 1, 2010 (coincides with the new clubhouse opening)
- \* 2011-2019: proposed at a 2% trend increase (assuming good weather patterns)
- \* 1999-2007 total revenues (prior management): (448,919)
- \* 2009-2019 total revenues (DWW Golf Management): 1,059,494
- \* 2009: Recession and weather has affected revenues
- \* 2011-2019 assumptions: Recession ends, City growth and development returns, no additional competitors are added, weather stabilizes