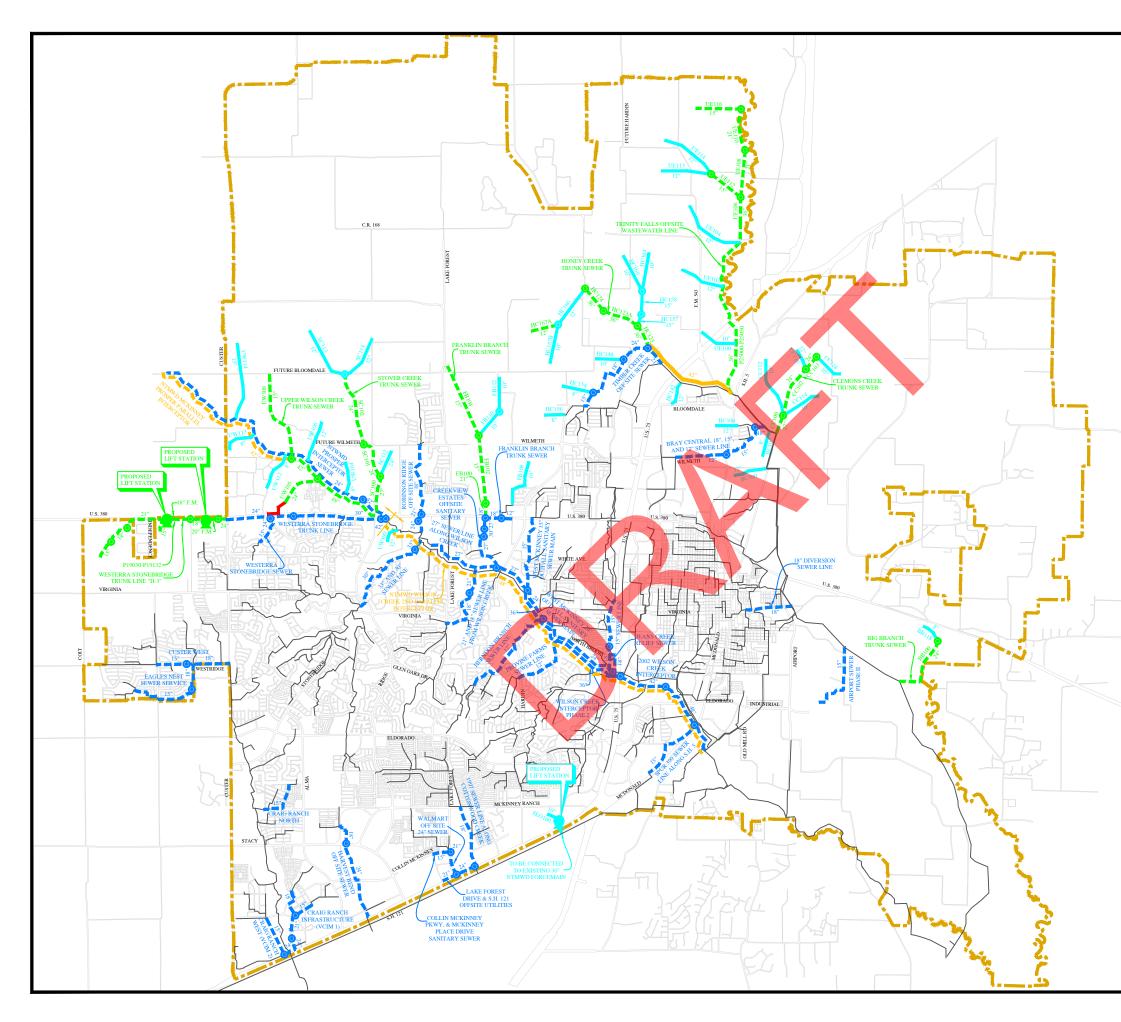

## 2012 - 2022 WATER IMPACT FEE 10-YEAR CAPITAL IMPROVEMENT PLAN

BIRKHOFF, HENDRICKS & CARTER, LL.P. CONSULTING ENGINEERS Dates, Tenne JUNE 2013



LEGEND

\_\_\_\_

**9** 

٢

Θ



EXIST. WATER LINE

EXIST. IMPACT FEE LINE

PLANNING BOUNDARY

EXISTING PUMP STATION PROPOSED PUMP STATION

DANVILLE SYSTEM REMAINING IN 2022

PROP. WATER LINE (DEVELOPER CONSTRUCTED 12-INCH UNLESS OTHERWISE NOTED) PROP. IMPACT FEE WATER LINE (DEVELOPER INITIATED - CITY OVERSIZE)

PROPOSED IMPACT FEE WATER LINE (CITY INITIATED & CONSTRUCTED)

EXISTING ELEVATED STORAGE TANK

PROPOSED ELEVATED STORAGE TANK PROPOSED PRESSURE REDUCING VALVE

**EXHIBIT 1** 





## 2012 - 2022 SANITARY SEWER IMPACT FEE 10-YEAR CAPITAL IMPROVEMENT PLAN