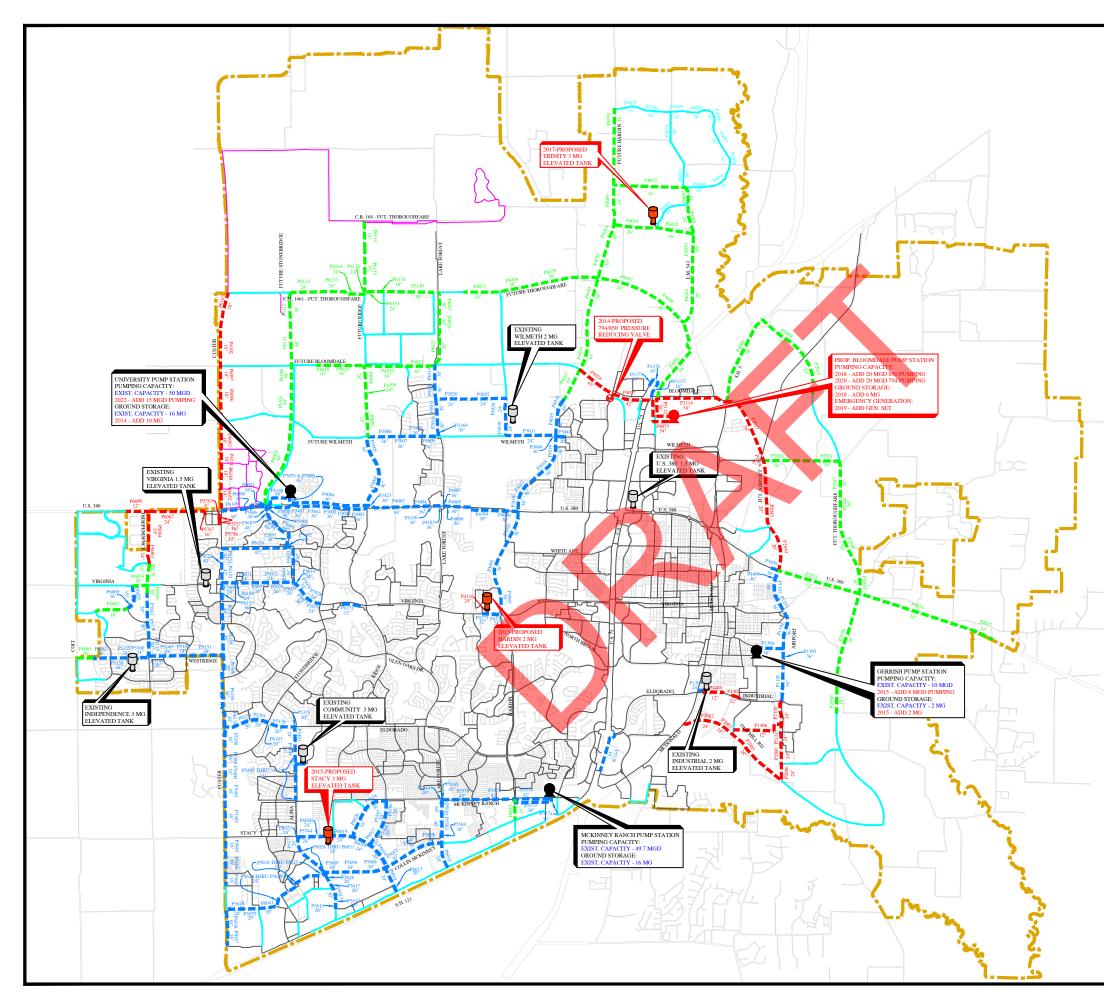

## 2012 - 2022 WATER IMPACT FEE 10-YEAR CAPITAL IMPROVEMENT PLAN

BIRKHOFF, HENDRICKS & CARTER, LL.P. CONSULTING ENGINEERS Dates, Tenne JUNE 2013

LEGEND

\_\_\_\_

**9** 

٢

Θ

EXIST. WATER LINE

EXIST. IMPACT FEE LINE

PLANNING BOUNDARY

EXISTING PUMP STATION PROPOSED PUMP STATION

DANVILLE SYSTEM REMAINING IN 2022

PROP. WATER LINE (DEVELOPER CONSTRUCTED 12-INCH UNLESS OTHERWISE NOTED) PROP. IMPACT FEE WATER LINE (DEVELOPER INITIATED - CITY OVERSIZE)

PROPOSED IMPACT FEE WATER LINE (CITY INITIATED & CONSTRUCTED)

EXISTING ELEVATED STORAGE TANK

PROPOSED ELEVATED STORAGE TANK PROPOSED PRESSURE REDUCING VALVE

**EXHIBIT 1** 