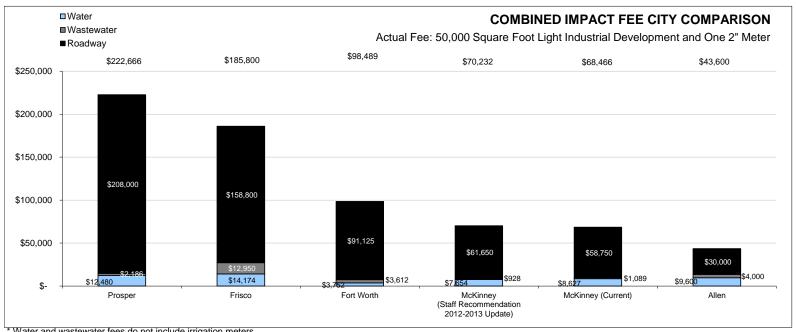

<sup>\*</sup> Combined Impact Fee Comparisons reflect the roadway service area with the highest actual fee.

\* Combined impact Fee Comparisons reflect the roadway service area with the highest actual fee.

<sup>\*</sup> Water and wastewater fees do not include irrigation meters.

<sup>\*\*</sup> Combined Impact Fee Comparisons reflect the roadway service area with the highest actual fee.

<sup>\*</sup> Water and wastewater fees do not include irrigation meters.

<sup>\*\*</sup> Combined Impact Fee Comparisons reflect the roadway service area with the highest actual fee.

<sup>\*</sup> Water and wastewater fees do not include irrigation meters.

<sup>\*\*</sup> Combined Impact Fee Comparisons reflect the roadway service area with the highest actual fee.