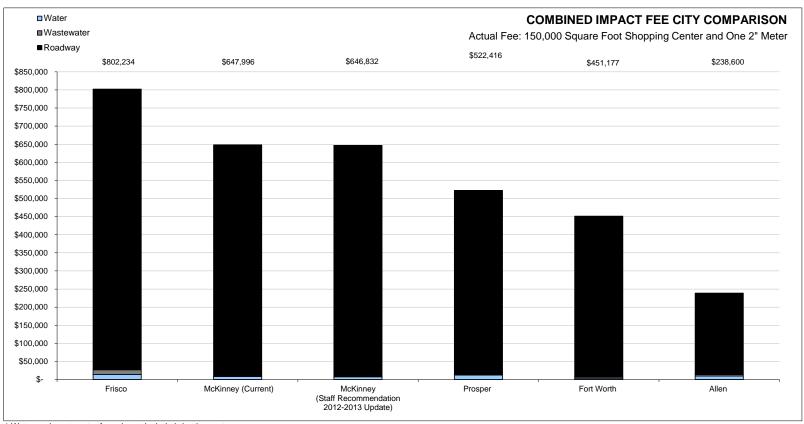

<sup>\*\*</sup> Combined Impact Fee Comparisons reflect the roadway service area with the highest actual fee.

<sup>\*</sup> Water and wastewater fees do not include irrigation meters.

<sup>\*\*</sup> Combined Impact Fee Comparisons reflect the roadway service area with the highest actual fee.