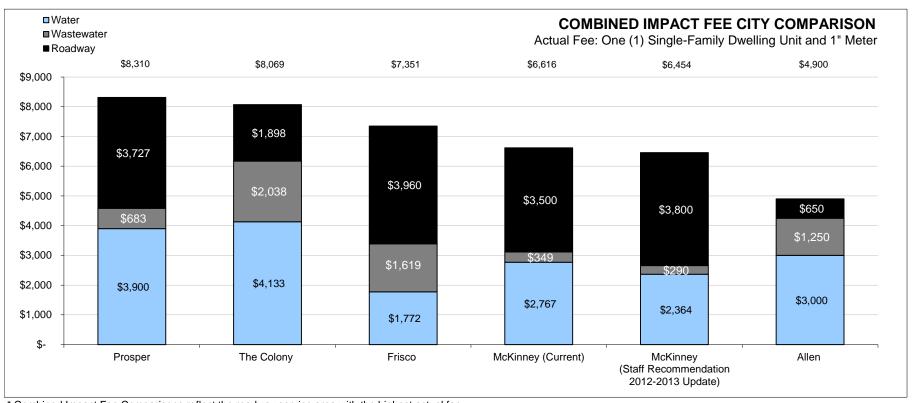

<sup>\*</sup> Water and wastewater fees do not include irrigation meters.

<sup>\*\*</sup> Combined Impact Fee Comparisons reflect the roadway service area with the highest actual fee.

<sup>\*</sup> Water and wastewater fees do not include irrigation meters.