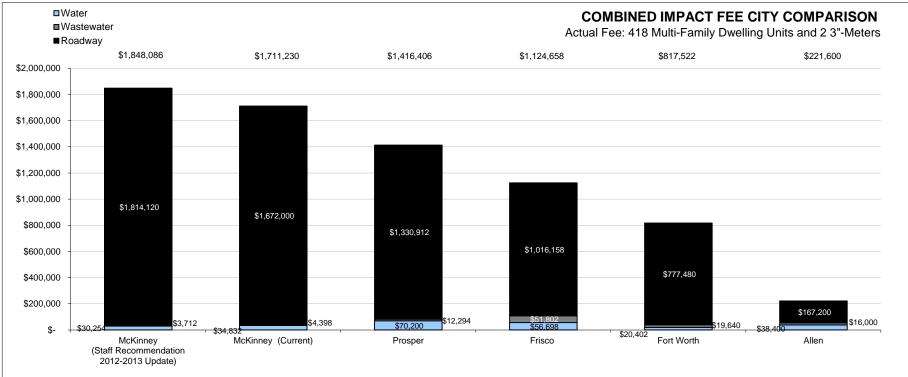

<sup>\*</sup> Combined Impact Fee Comparisons reflect the roadway service area with the highest actual fee.

\* Combined impact Fee Comparisons reflect the roadway service area with the highest actual fee.