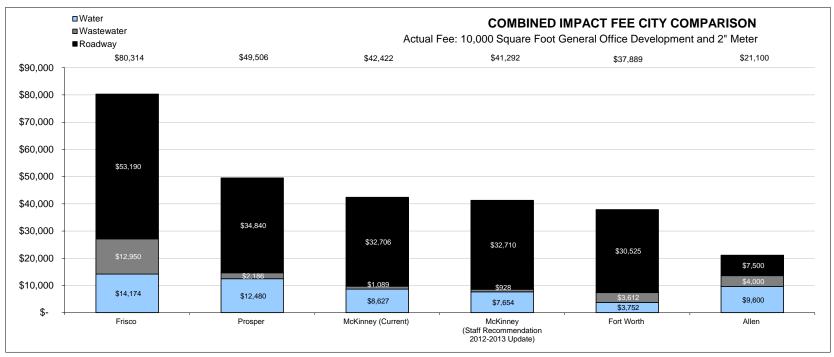

<sup>\*\*</sup> Combined Impact Fee Comparisons reflect the roadway service area with the highest actual fee.

<sup>\*</sup> Water and wastewater fees do not include irrigation meters.

<sup>\*\*</sup> Combined Impact Fee Comparisons reflect the roadway service area with the highest actual fee.