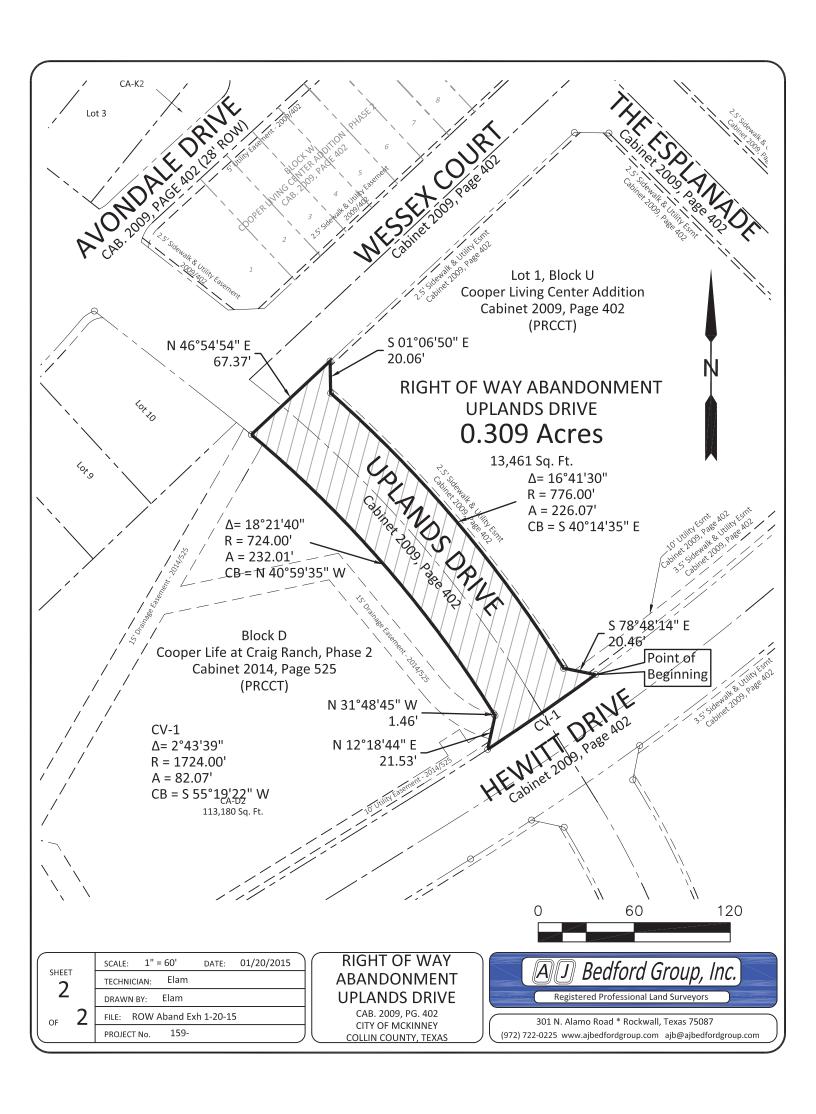

### FIELD NOTE DESCRIPTION

#### RIGHT OF WAY ABANDONMENT - UPLANDS DRIVE

BEING a 0.309 acre tract of land situated in the George F. Lucas Survey Abstract No. 540, City of McKinney, Collin County, Texas and being a portion of the right of way of Uplands Drive as dedicated in Cooper Life Center Addition an addition to the City of McKinney according to the plat recorded in Cabinet 2009, Page 402 of the Plat Records of Collin County, Texas (PRCCT) and being more particularly described as follows:

BEGINNING at a 5/8 inch iron rod set for corner at the east corner of a corner cut-off line located at the intersection of the north line of Hewitt Drive a 52 feet wide right of way as dedicated by plat recorded in Cabinet 2009, Page 402 (PRCCT) and the east line of said Uplands Drive and being the beginning of a curve to the right having a radius of 1724.00 feet a chord bearing of SOUTH 55°19'22" WEST;

THENCE along the projected north line of said Hewitt Drive and alng said curve to the right through a central angle of 02°43'39" for an arc length of 82.07 feet to a 5/8 inch iron rod set for corner at the south end of a corner cut-off line located at the intersection of the north line of said Hewitt Drive and the west line of said Uplands Drive;

THENCE along said corner cut-off line, NORTH 12°18'44" EAST a distance of 21.53 feet to a 5/8 inch iron rod set for corner;

THENCE along the west line of said Uplands Drive, NORTH 31°48'45" WEST a distance of 1.46 feet to a 5/8 inch iron rod set for the beginning of a curve to the left having a radius of 724.00 feet a chord bearing of NORTH 40°59'35" WEST;

THENCE continuing along said west line and along said curve to the left through a central angle of 18°21'40" for an arc length of 232.01 feet to a 5/8 inch iron rod set for corner in the projected south line of Wessex Court a 52 feet wide right of way as dedicated by plat recorded in Cabinet 2009, Page 402 (PRCCT);

THENCE along the projected south line of said Wessex Court, NORTH 46°54'54" EAST a distance of 67.37 feet to a 5/8 inch iron rod set for corner at the north end of a corner cut-off line located at the intersection of the south line of said Wessex Court and the east line of said Uplands Drive;

THENCE along said corner cut-off line, SOUTH 01°06'50" EAST a distance of 20.06 feet to a 5/8 inch iron rod set for the beginning of a non-tangent curve to the right having a radius of 776.00 feet a chord bearing of SOUTH 40°14'35" EAST;

THENCE along the east line of said Uplands Drive and along said non-tangent curve to the right through a central angle of 16°41'30" for an arc length of 226.07 feet to a 5/8 inch iron rod set for corner at the north end of a corner cut-off line located at the intersection of the east line of said Uplands Drive and the north line of said Hewitt Drive;

THENCE along said corner cut-off line, SOUTH 78°48'14" EAST a distance of 20.46 feet to the POINT OF BEGINNING;

CONTAINING 0.309 acres or 13,461 square feet of land more or less.

Austin J. Bedford

SHEET

1