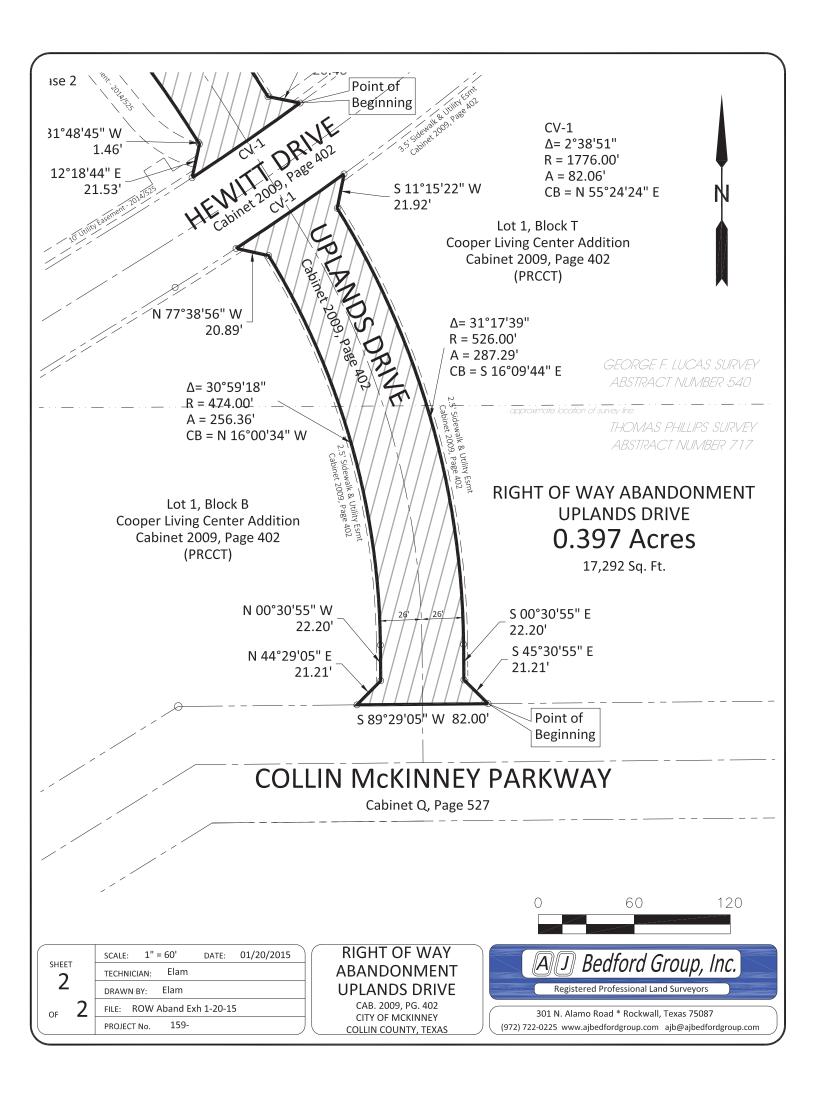

#### FIELD NOTE DESCRIPTION

#### RIGHT OF WAY ABANDONMENT - UPLANDS DRIVE

BEING a 0.397 acre tract of land situated in the George F. Lucas Survey Abstract No. 540 and the Thomas Phillips Survey Abstract No. 717, City of McKinney, Collin County, Texas and being a portion of the right of way of Uplands Drive as dedicated in Cooper Life Center Addition an addition to the City of McKinney according to the plat recorded in Cabinet 2009, Page 402 of the Plat Records of Collin County, Texas (PRCCT) and being more particularly described as follows:

BEGINNING at a 5/8 inch iron rod set for corner at the south end of a corner cut-off line located at the intersection of the north line of Collin McKinney Parkway a 73 feet wide right of way dedicated by plat recorded in Cabinet Q, Page 527 (PRCCT) and the east line of said Uplands Drive a 52 feet wide right of way;

THENCE along the projected north line of said Collin McKinney Parkway, SOUTH 89°29'05" WEST a distance of 82.00 feet to a 5/8 inch iron rod set for corner at the south end of a corner cut-off line located at the intersection of the north line of said Collin McKinney Parkway and the west line of said Uplands Drive;

THENCE along said corner cut-off line, NORTH 44°29'05" EAST a distance of 21.21 feet to a 5/8 inch iron rod set for corner;

THENCE along the west line of said Uplands Drive, NORTH 00°30'55" WEST a distance of 22.20 feet to a 5/8 inch iron rod set for the beginning of a curve to the left having a radius of 474.00 feet a chord bearing of NORTH 16°00'34" WEST;

THENCE continuing along said west line and along said curve to the left through a central angle of 30°59'18" for an arc length of 256.36 feet to a 5/8 inch iron rod set for the southeast end of a corner cut-off line located at the intersection of the west line of said Uplands Drive and the south line of Hewett Drive a 52 feet wide right of way as dedicated by plat recorded in Cabinet 2009, Page 402 (PRCCT);

THENCE along said corner cut-off line, NORTH 77°38'56" WEST a distance of 20.89 feet to a 5/8 inch iron rod set for the beginning of a non-tangent curve to the left having a radius of 1776.00 feet a chord bearing of NORTH 55°24'24" EAST;

THENCE along the projected south line of said Hewitt Drive and along said non-tangent curve to the left through a central angle of 02°38'51" for an arc length of 82.06 feet to a 5/8 inch iron rod set for the north corner of a corner cut-off line located at the intersection of the south line of said Hewitt Drive and the east line of said Uplands Drive;

THENCE along said corner cut-off line, SOUTH 11°15'22" WEST a distance of 21.92 feet to a 5/8 inch iron rod set for the beginning of a non-tangent curve to the right having a radius of 526.00 feet a chord bearing of SOUTH 16°09'44" EAST;

THENCE along the east line of said Uplands Drive and along said non-tangent curve to the right through a central angle of 31°17'39" for an arc length of 287.29 feet to a 5/8 inch iron rod set for corner;

THENCE continuing along said east line, SOUTH 00°30'55" EAST a distance of 22.20 feet to a 5/8 inch iron rod set for the north end of a corner cut-off line located at the intersection of the east line of said Uplands Drive and the north line of said Collin McKinney Drive;

THENCE along said corner cut-off line, SOUTH 45°30'55" EAST a distance of 21.21 feet to the POINT OF BEGINNING;

CONTAINING 0.397 acres or 17,292 square feet of land more or less.

Austin J. Bedford Registered Professional Land Surveyor No. 4132