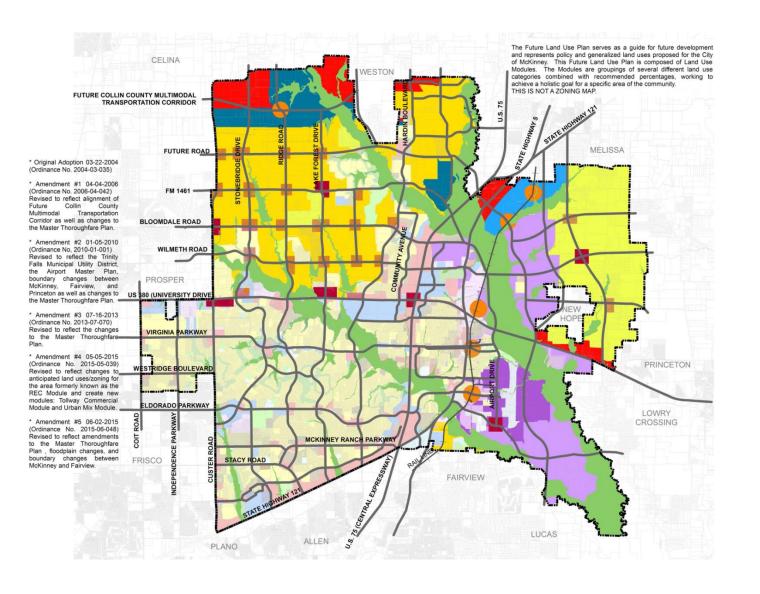

ing the Comprehensive Plan?

- McKinney's City Charter requires a Comprehensive Plan
- Current Comprehensive Plan was adopted in 2004, much has changed in the past 11 years
- Population growth to over 155,000 residents
- High level of development has taken place
- Texas Local Government Code requires zoning regulations to be adopted in accordance with a comprehensive plan.

#### ONE COMMUNITY. ONE VISION. ONE McKINNEY 2040

### Potential Elements of the 2040 Plan

- Land Use Strategy
- Development Strategy
- Economic / Fiscal Strategy
- Aviation Strategy
- Town Center Element / Historic Preservation
- Infrastructure / Public Services Strategy
- Mobility Strategy
- Park Master Plan (Coordination)
- Public Health and Safety Strategy
- Education Strategy

## 2004 McKinney Comprehensive Plan





## **ONE McKinney 2040 Process**



### **ONE McKinney 2040 Process: Scope & Timeline**





# Comprehensive Plan and Its Influence on Day-to-Day Decisions

Vision & Policy Document



#### Regulatory & Fiscal Tools for Implementation

(vehicles for reaching the vision)



## Next Steps



**December 9**: Joint Workshop of City Council &

Comprehensive Plan Advisory Committee (CPAC)

**January**: Alternative Futures Public Workshop

#### Stay in the Know



www.onemckinney2040.com



972.547.7400



ATTN: Planning Department 221 N. Tennessee Street McKinney, TX 75069



info@onemckinney2040.com



facebook.com/ONEMcKinney2040



@PlanMcKinney | @CityOfMcKinney



linkedin.com/company/one-mckinney-2040