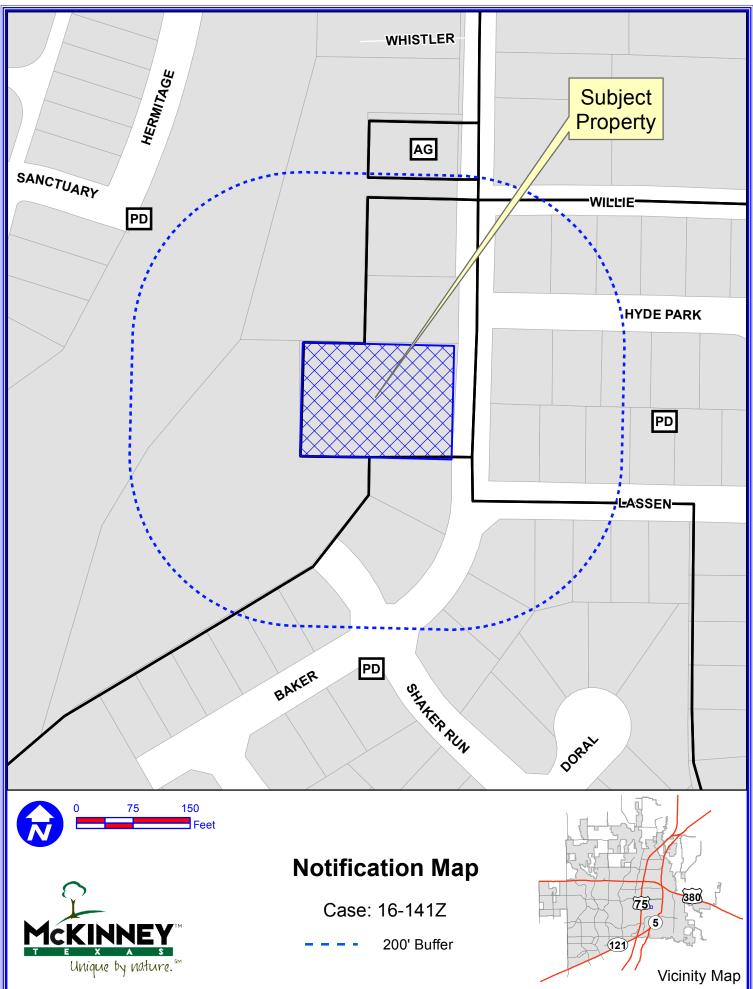

Case: 16-141Z

--- 200' Buffer

DISCLAIMER: This map and information contained in it were developed exclusively for use by the City of McKinney. Any use or reliance on this map by anyone else is at that party's risk and without liability to the City of McKinney, its officials or employees for any discrepancies, errors, or variances which may exist.

DISCLAIMER: This map and information contained in it were developed exclusively for use by the City of McKinney. Any use or reliance on this map by anyone else is at that party's risk and without liability to the City of McKinney, its officials or employees for any discrepancies, errors, or variances which may exist.