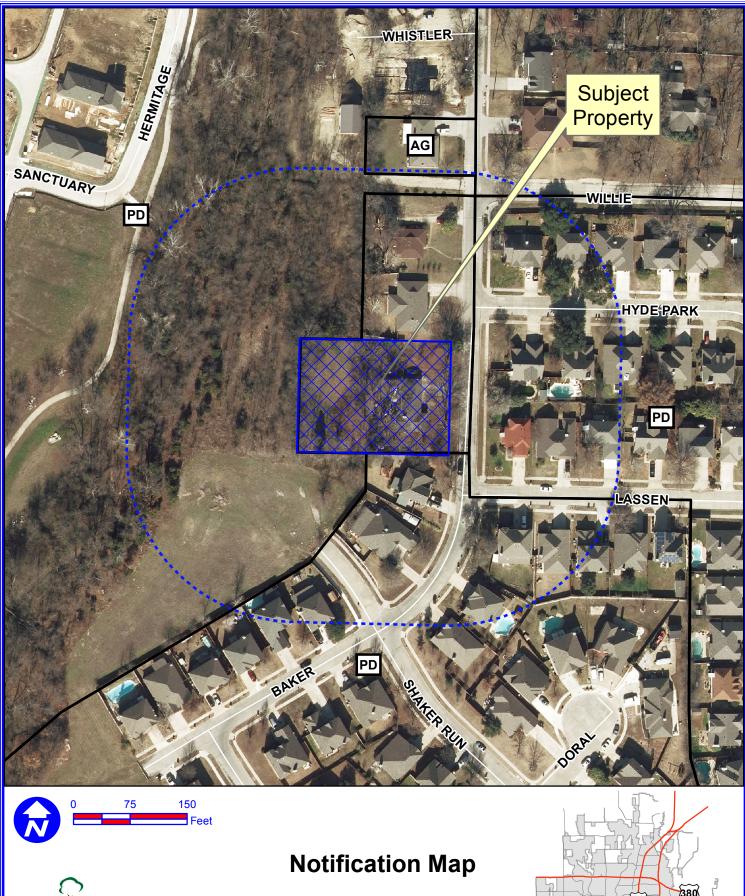

Case: 16-141Z

--- 200' Buffer

DISCLAIMER: This map and information contained in it were developed exclusively for use by the City of McKinney. Any use or reliance on this map by anyone else is at that party's risk and without liability to the City of McKinney, its officials or employees for any discrepancies, errors, or variances which may exist.

DISCLAIMER: This map and information contained in it were developed exclusively for use by the City of McKinney. Any use or reliance on this map by anyone else is at that party's risk and without liability to the City of McKinney, its officials or employees for any discrepancies, errors, or variances which may exist.