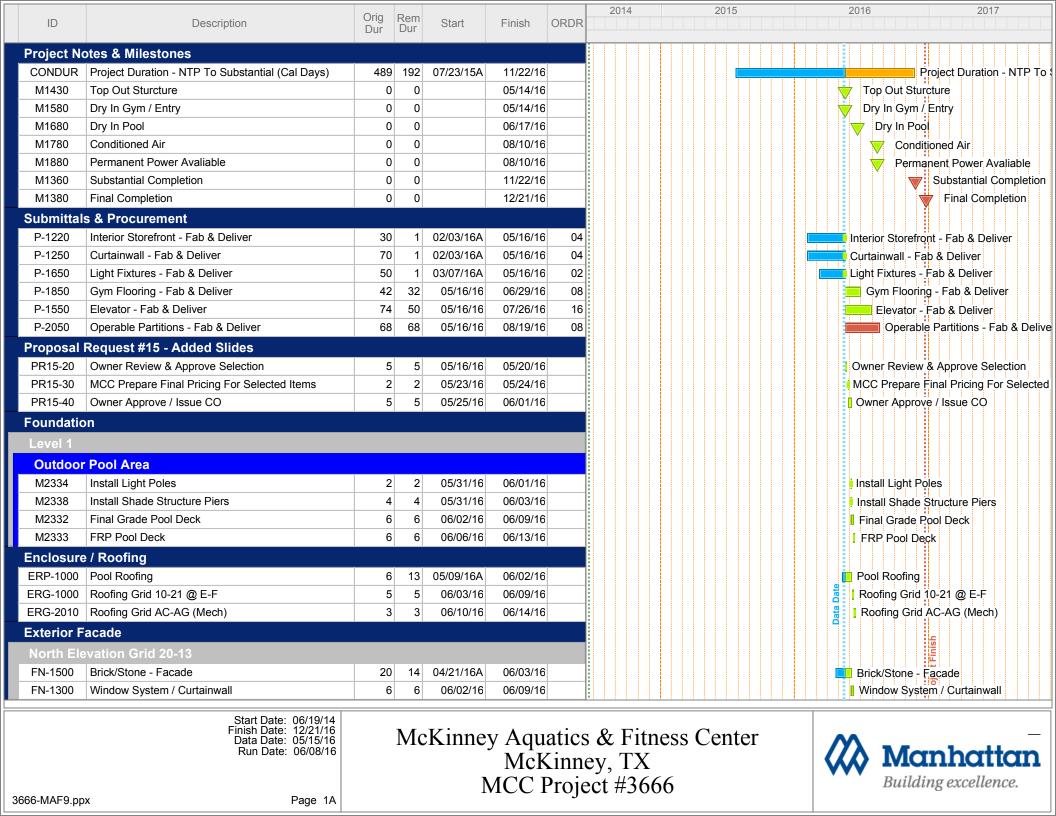

## SCHEDULE SUMMARY

|       | ID        | Description                                                                                | Orig | Rem | Start     | Finish    | ORDR  | 2014              | 2015       | 2016 2017                         |
|-------|-----------|--------------------------------------------------------------------------------------------|------|-----|-----------|-----------|-------|-------------------|------------|-----------------------------------|
|       |           | Description                                                                                | Dur  | Dur | Start     | 1 1111511 | ONDIN |                   |            |                                   |
| Nor   | rth Eleva | ation Grid 13-7                                                                            |      |     |           |           |       |                   |            |                                   |
| FN-   | 2500 B    | Brick/Stone - Facade                                                                       | 16   | 17  | 05/05/16A | 06/08/16  | 5     |                   |            | Brick/Stone - Facade              |
| FN-   | 2300 V    | Vindow System / Curtainwall                                                                | 5    | 5   | 06/10/16  | 06/16/16  | 6     |                   |            | Window System / Curtainwall       |
| Nor   | rth Eleva | ation Grid 7-5                                                                             |      |     |           |           |       |                   |            |                                   |
| FN-   | 3500 B    | Brick/Stone - Facade                                                                       | 6    | 6   | 05/18/16A | 06/07/16  | 3     |                   |            | Brick/Stone - Facade              |
| FN-   | 3300 V    | Vindow System / Curtainwall                                                                | 5    | 5   | 06/08/16  | 06/14/16  | 3     |                   |            | Window System / Curtainwall       |
| Wes   | st Eleva  | ation AC.2 - AH.2                                                                          |      |     |           |           |       |                   |            |                                   |
| FW-   | 1500 B    | Brick/Stone - Facade                                                                       | 10   | 10  | 06/03/16  | 06/16/16  | 6     |                   |            | ■ Brick/Stone - Facade            |
| Eas   | st Elevat | tion AA-AC                                                                                 |      |     |           |           |       |                   |            |                                   |
| FE-2  | 2300 V    | Vindow System / Curtainwall                                                                | 10   | 10  | 05/23/16A | 06/17/16  | 3     |                   |            | Window System / Curtainwall       |
| Nor   | rth Eleva | ation Grid 5-2 & West AA-AB                                                                |      |     |           |           |       |                   |            |                                   |
|       |           | Vindow System / Curtainwall                                                                | 6    | 10  | 05/23/16A | 06/06/16  | 3     |                   |            | Window System / Curtainwall       |
| FN-   |           | Brick/Stone - Facade                                                                       | 5    |     | 06/07/16  | -         |       |                   |            | Brick/Stone - Facade              |
| Sou   | uth Elev  | ration 2-5 & West AH-AJ                                                                    |      |     |           |           |       |                   |            |                                   |
|       |           | Vindow System / Curtainwall                                                                | 9    | 9   | 06/07/16  | 06/17/16  | 3     |                   |            | i Window System / Curtainwall     |
|       |           | Brick/Stone - Facade                                                                       | 7    |     | 06/20/16  |           |       |                   |            | Brick/Stone - Facade              |
| Sou   | Jth Elev  | ration 5.1-5.9                                                                             |      |     |           |           |       |                   |            |                                   |
|       |           | Vaterproofing                                                                              | 4    | 4   | 04/25/16A | 05/19/16  | 3     |                   |            | Waterproofing Waterproofing       |
| FS-2  |           | Brick/Stone - Facade                                                                       | 7    | 7   | 06/02/16  |           |       |                   |            | Brick/Stone - Facade              |
| FS-2  | 2300 V    | Vindow System                                                                              | 5    | 5   | 06/13/16  | 06/17/16  | 5     |                   |            | I Window System                   |
| Sou   | uth Elev  | ration 6.1-6.9                                                                             |      |     |           |           |       |                   |            |                                   |
|       |           | Curtainwall                                                                                | 6    | 6   | 05/17/16  | 05/24/16  | 3     |                   |            | ☐ Curtainwall                     |
| Inter | rior Fini | sh Out                                                                                     |      |     |           | •         |       |                   |            |                                   |
| Lev   | vel 1     |                                                                                            |      |     |           |           |       |                   |            |                                   |
|       | ol Area   |                                                                                            |      |     |           |           |       |                   |            |                                   |
|       |           | nstall / Connect Pool Equipment                                                            | 10   | 10  | 05/16/16  | 05/27/16  | 3     |                   |            | Install / Connect Pool Equipment  |
| M1    |           | Frect Scaffold Over Pools                                                                  | 10   | 10  | 06/13/16  | 06/24/16  | 5     |                   |            | Erect Scaffold Over Pools         |
| M1    | 900 P     | Paint / MEP Rough In & Trim Out                                                            | 20   | 20  | 06/27/16  | 07/25/16  | 3     |                   |            | Paint / MEP Rough In & Trim Out   |
| M2    | 2000 N    | ICC Punch @ O/H Scaffold                                                                   | 5    | 5   | 07/26/16  | 08/01/16  | 3     |                   |            | MCC Punch @ O/H Scaffold          |
| M2    | 100 D     | Dismantle Scaffold Over Pools                                                              | 5    | 5   | 08/02/16  | 08/08/16  | 5     |                   |            | Dismantle Scaffold Over Pools     |
| M2    | 200 Ir    | nterior CMU Columns @ Grid AE                                                              | 5    | 5   | 08/09/16  | 08/15/16  | 3     |                   |            | Interior CMU Columns @ Grid AE    |
| M2    | 250 S     | Slide Equipment                                                                            | 15   | 15  | 08/09/16  | 08/29/16  | 3     |                   |            | Slide Equipment                   |
| M2    | 150 P     | Pool Finishes (Tile / Water / Testing)                                                     | 25   | 25  | 08/09/16  | 09/13/16  | 3     |                   |            | Pool Finishes (Tile / Water / Tes |
| M2    |           | Mechanical Bulkhead                                                                        | 10   | 10  | 08/16/16  | 08/29/16  | 5     |                   |            | Mechanical Bulkhead               |
| M2    | 2350 D    | Diving Boards                                                                              | 10   | 10  | 08/30/16  | 09/13/16  | 6     |                   |            | Diving Boards                     |
|       |           | Start Date: 06/19/14<br>Finish Date: 12/21/16<br>Data Date: 05/15/16<br>Run Date: 06/08/16 |      | Mc  | Kinne     | •         |       | & Fitne<br>ey, TX | ess Center | Manhattan  Puilding gradlange     |