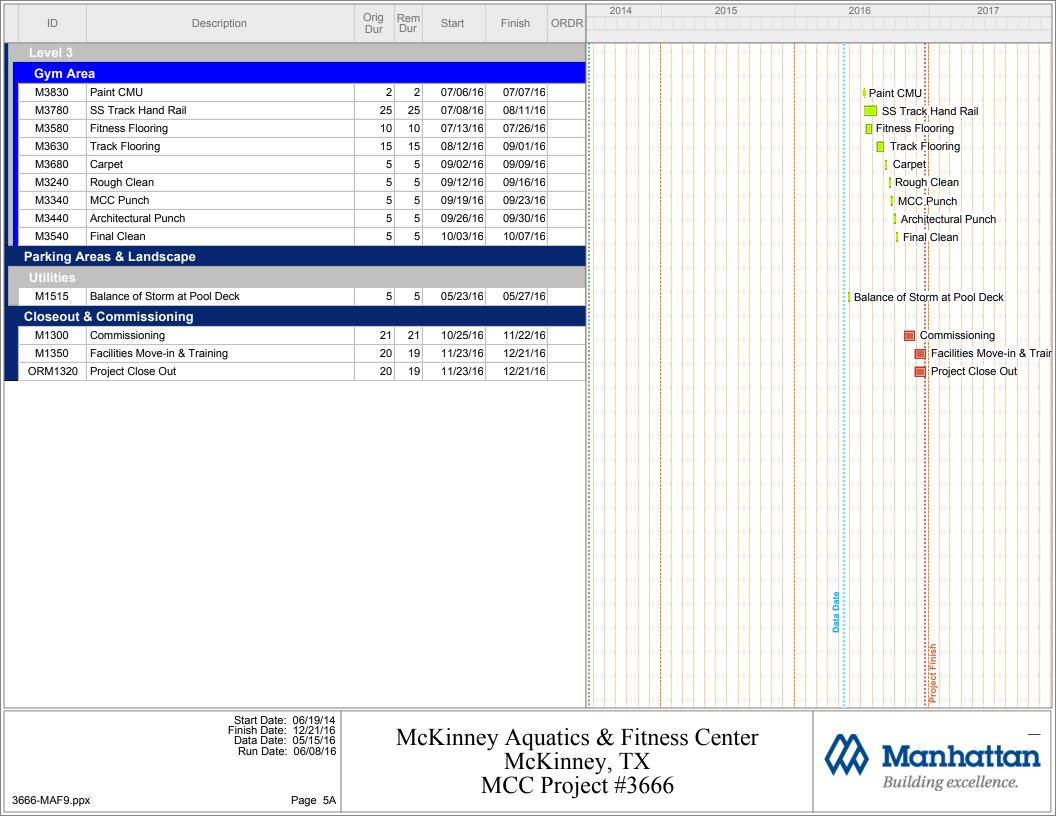

Finish Date: 12/21/16 Data Date: 05/15/16 Run Date: 06/08/16 McKinney Aquatics & Fitness Center McKinney, TX MCC Project #3666

|   |          |                                               | 0:-    |              |           |           |      | 2014     | 2015     | 20         | 16                     | 2017                |
|---|----------|-----------------------------------------------|--------|--------------|-----------|-----------|------|----------|----------|------------|------------------------|---------------------|
|   | ID       | Description                                   | Orig R | Rem<br>Dur   | Start     | Finish    | ORDR |          |          |            |                        |                     |
|   | M2830    | O/H MEP Rough In @ Grid                       | 5      | 5            | 08/12/16  | 08/18/16  |      |          |          |            | O/H MEP Roug           | h In @ Grid         |
| ı | M2880    | Carpet / Final Tile                           | 10     | 10           | 08/19/16  | 09/01/16  |      |          |          |            | Carpet / Final         |                     |
| ı | M3030    | Final Paint Walls & Ceilings                  | 10     | 10           | 08/25/16  | 09/08/16  |      |          |          |            | Final Paint W          |                     |
| ш | M2930    | Install Ceiling Tile                          | 5      | 5            | 09/09/16  | 09/15/16  |      |          |          |            | Install Ceiling        |                     |
| ı | M3080    | Fitness Floor                                 | 15     | 15           | 09/09/16  | 09/29/16  |      |          |          |            | Fitness Floo           |                     |
| ш | M2980    | MEP Trim Out                                  | 5      | 5            | 09/12/16  | 09/16/16  |      |          |          |            | MEP Trim Ou            |                     |
| ш | M3220    | Rough Clean                                   | 5      | 7            | 09/19/16  | 09/27/16  |      |          |          |            | Rough Clea             |                     |
| ш | M3320    | MCC Punch                                     | 5      | 5            | 09/28/16  | 10/04/16  |      |          |          |            | MCC Punch              |                     |
| ı | M3420    | Architectural Punch                           | 5      | 5            | 10/05/16  | 10/11/16  |      |          |          |            | Architectur            |                     |
| ш | M3520    | Final Clean                                   | 5      | 5            | 10/12/16  | 10/18/16  |      |          |          |            | Final Clear            |                     |
| П | Gym Are  | ea                                            |        |              |           |           |      |          |          |            |                        |                     |
| П | M1720    | MEP In Wall Rough In                          | 5      | 13           | 04/28/16A | 06/02/16  |      |          |          | N          | MEP In Wall Rough I    | n                   |
| ш | M2020    | Tape / Bed / 1st Coat Paint Walls & CMU       | 9      | 9            | 06/01/16  | 06/13/16  |      |          |          |            | Tape / Bed / 1st Coa   |                     |
| ш | M1770    | Close Walls                                   | 4      | 4            | 06/10/16  | 06/15/16  |      |          |          |            | Close Walls            |                     |
| ı | M1820    | O/H MEP Rough In & Fire Protection            | 7      | 7            | 06/10/16  | 06/20/16  |      |          |          |            | O/H MEP Rough In       | & Fire Protection   |
| П | M1870    | Paint O/H                                     | 10     | 10           | 06/21/16  | 07/05/16  |      |          |          |            | Paint O/H              |                     |
| П | M1970    | Install Big Fans                              | 5      | 5            | 07/06/16  | 07/12/16  |      |          |          |            | Install Big Fans       |                     |
| П | M1920    | Install Lights                                | 7      | 7            | 07/06/16  | 07/14/16  |      |          |          |            | Install Lights         |                     |
|   | M2070    | Goals and Scoreboards                         | 10     | 10           | 07/15/16  | 07/28/16  |      |          |          |            | Goals and Score        | boards              |
|   | M2075    | Install Wood Floors                           | 20     | 20           | 07/29/16  | 08/25/16  |      |          |          |            | Install Wood Fl        | oors                |
|   | M2120    | Final Paint                                   | 10     | 10           | 08/26/16  | 09/09/16  |      |          |          |            | Final Paint            |                     |
|   | M2125    | Pads & Equipment                              | 5      | 5            | 09/12/16  | 09/16/16  |      |          |          |            | l Pads & Equip         | ment                |
|   | M3230    | Rough Clean                                   | 5      | 5            | 09/12/16  | 09/16/16  |      |          |          |            | l Rough Clean          |                     |
|   | M3330    | MCC Punch                                     | 5      | 5            | 09/19/16  | 09/23/16  |      |          |          |            | MCC Punch              |                     |
|   | M3430    | Architectural Punch                           | 5      | 5            | 09/26/16  | 09/30/16  |      |          |          |            | Architectura           | l Punch             |
|   | M3530    | Final Clean                                   | 5      | 5            | 10/03/16  | 10/07/16  |      |          |          |            | Final Clean            |                     |
|   | Entry Ar | ea Restroom                                   |        |              |           |           |      |          |          |            |                        |                     |
|   | M3670    | Frame Hard Ceiling                            | 3      | 3            | 06/01/16  | 06/03/16  |      |          |          | ) F        | rame Hard Ceiling      |                     |
|   | M3820    | Close Hard Ceilings                           | 2      | 2            | 06/08/16  | 06/09/16  |      |          |          | ļ.         | Close Hard Ceilings    |                     |
|   | M3770    | MEP Rough In Hard Ceilings                    | 3      | 3            | 06/08/16  | 06/10/16  |      |          |          | <b>g</b> ‡ | MEP Rough in Hard      | Ceilings            |
|   | M3720    | Close Walls                                   | 2      | 2            | 06/10/16  | 06/13/16  |      |          |          | a Dai      | Close Walls            |                     |
|   | M3870    | Floor / Wall / Ceiling Tile                   | 10     | 10           | 06/10/16  | 06/23/16  |      |          |          | Dat        | Floor / Wall / Ceiling | j Tile              |
|   | M3920    | Tape / Bed / 1st Coat Paint Walls & Ceilings  | 3      | 3            | 06/24/16  | 06/28/16  |      |          |          |            | Tape / Bed / 1st Co    | at Paint Walls & Ce |
|   | M3970    | MEP Trim Out                                  | 5      | 5            | 06/29/16  | 07/06/16  |      |          |          |            | MEP Trim Out           |                     |
|   | M4020    | Millwork                                      | 5      | 5            | 08/11/16  | 08/17/16  |      |          |          |            | Millwork 💆             |                     |
|   | M4070    | Final Paint                                   | 2      | 2            | 08/18/16  | 08/19/16  |      |          |          |            | Final Paint            |                     |
|   |          |                                               |        |              |           |           |      |          |          |            |                        |                     |
|   |          | Start Date: 06/19/14<br>Finish Date: 12/21/16 | 1      | $M_{\alpha}$ | Kinna     | . <b></b> | otio | & Fitnes | c Cantar |            |                        | _                   |