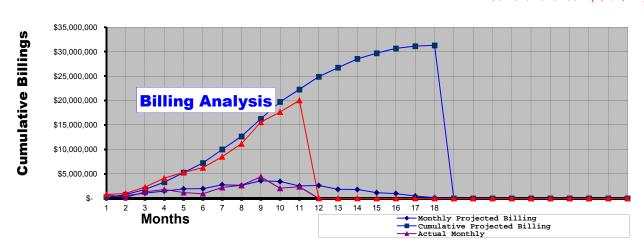

### SINE CURVE PROJECTION

 Analysis Date:
 06/14/16

 Duration (Months):
 18

 Total Amount (\$):
 \$31,279,905

Sine Curve Option: 3

= Calculated cell (no input required)

#### **BILLING SINE CURVE OPTIONS**

Curve 1 = Project with a Fast Start

Curve 2 = Project with a Moderately Quick Start Curve 3 = Project with a Typical Sine Curve Curve 4 = Project with a Moderately Slow Start Curve 5 = Project with a Very Slow Start

Curve 6 = Project with a Straightline Billing Structure

|                 |    | SINE PROJE                      | EC | TIONS                  |                     | DELTA              |    |                           |               |
|-----------------|----|---------------------------------|----|------------------------|---------------------|--------------------|----|---------------------------|---------------|
| Month<br>Number | E  | stimated Current<br>Application | (  | Cumulative Application | Date of<br>Payments | Actual Application | _  | Cumulative<br>Application | Variance      |
| 0               | \$ | -                               | \$ | -                      |                     | \$<br>18,000       | \$ | 18,000                    | \$18,000      |
| 1               | \$ | 225,215                         | \$ | 225,215                | 08/28/15            | \$<br>779,309      | \$ | 797,309                   | \$572,094     |
| 2               | \$ | 531,758                         | \$ | 756,974                | 10/13/15            | \$<br>191,191      | \$ | 988,500                   | \$231,526     |
| 3               | \$ | 1,051,005                       | \$ | 1,807,979              | 10/30/15            | \$<br>1,321,243    | \$ | 2,309,743                 | \$501,764     |
| 4               | \$ | 1,501,435                       | \$ | 3,309,414              | 11/13/15            | \$<br>1,816,694    | \$ | 4,126,437                 | \$817,023     |
| 5               | \$ | 1,951,866                       | \$ | 5,261,280              | 12/18/15            | \$<br>1,189,211    | \$ | 5,315,648                 | \$54,368      |
| 6               | \$ | 1,970,634                       | \$ | 7,231,914              | 01/15/16            | \$<br>950,923      | \$ | 6,266,571                 | (\$965,343)   |
| 7               | \$ | 2,777,656                       | \$ | 10,009,570             | 02/19/16            | \$<br>2,244,161    | \$ | 8,510,732                 | (\$1,498,838) |
| 8               | \$ | 2,658,792                       | \$ | 12,668,362             | 03/25/16            | \$<br>2,655,666    | \$ | 11,166,398                | (\$1,501,964) |
| 9               | \$ | 3,590,933                       | \$ | 16,259,295             | 04/25/16            | \$<br>4,411,304    | \$ | 15,577,702                | (\$681,593)   |
| 10              | \$ | 3,453,302                       | \$ | 19,712,596             | 05/20/16            | \$<br>2,084,359    | \$ | 17,662,061                | (\$2,050,535) |
| 11              | \$ | 2,533,672                       | \$ | 22,246,268             |                     | \$<br>2,381,731    | \$ | 20,043,792                | (\$2,202,477) |
| 12              | \$ | 2,627,512                       | \$ | 24,873,780             |                     |                    |    |                           |               |
| 13              | \$ | 1,845,514                       | \$ | 26,719,295             |                     |                    |    |                           |               |
| 14              | \$ | 1,801,723                       | \$ | 28,521,017             |                     |                    |    |                           |               |
| 15              | \$ | 1,157,356                       | \$ | 29,678,374             |                     |                    |    |                           |               |
| 16              | \$ | 975,933                         | \$ | 30,654,307             |                     |                    |    |                           |               |
| 17              | \$ | 469,199                         | \$ | 31,123,505             |                     |                    |    |                           |               |
| 18              | \$ | 156,400                         | \$ | 31,279,905             |                     |                    |    |                           |               |
|                 |    |                                 |    |                        |                     |                    |    |                           |               |
|                 |    |                                 |    |                        |                     |                    |    |                           |               |
|                 |    |                                 |    |                        |                     |                    |    |                           |               |
|                 |    |                                 |    |                        |                     |                    |    |                           |               |
|                 |    |                                 |    |                        |                     |                    |    |                           |               |
|                 |    |                                 |    |                        |                     |                    |    |                           |               |
|                 |    |                                 |    |                        |                     |                    |    |                           |               |
|                 |    |                                 |    |                        |                     |                    |    |                           |               |
|                 |    |                                 |    |                        |                     |                    |    |                           |               |
|                 |    |                                 |    |                        |                     |                    |    |                           |               |

Current Variance (2,202,477)

5:46 PM 1 6/14/2016