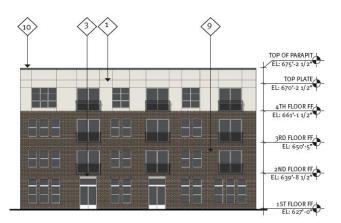

NOTE: Retail HVAC equipment & screened in private courtyal Residential HVAC equipment I on roof courtyard side.

BLOCK A SOUTH ELEVATION (HOWELL ST)

BLOCK A SOUTH POOL COURTYARD ELEVATION

BLOCK A SOUTH COURTYARD A ELEVATION