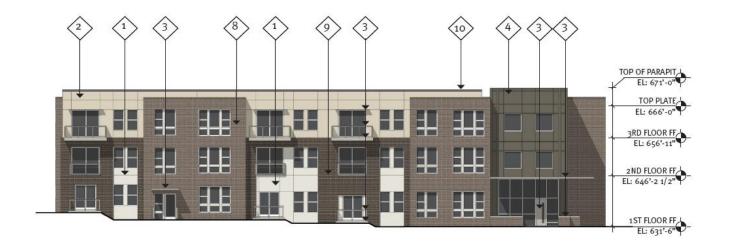

#### O1 BLOCK B NORTH ELEVATION (HOWELL ST)

O1 BLOCK B WEST ELEVATION (TENNESSEE ST)

01 BLOCK B SOUTH ELEVATION (ANTHONY ST)

| Material % Calculatio | ns (Detail 01 | + 02 |
|-----------------------|---------------|------|
|                       | % Total       | %    |
| Brick                 | 71%           |      |
| Cementitious Panel    | 29%           |      |
| Metal Panel           | 0%            | Ex   |