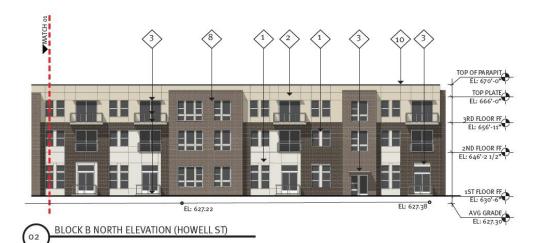

#### O1 BLOCK B NORTH ELEVATION (HOWELL ST)

O1 BLOCK B WEST ELEVATION (TENNESSEE ST)

01 BLOCK B SOUTH ELEVATION (ANTHONY ST)

| Material % Calculatio | ns (Detail 01 | + 02 |
|-----------------------|---------------|------|
|                       | % Total       | %    |
| Brick                 | 71%           |      |
| Cementitious Panel    | 29%           |      |
| Metal Panel           | 0%            | Ex   |