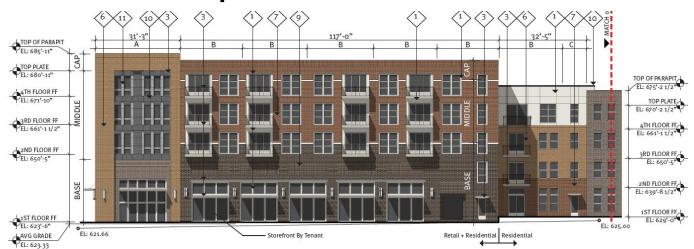

#### O1 BLOCK B NORTH ELEVATION (HOWELL ST)

O1 BLOCK B WEST ELEVATION (TENNESSEE ST)

01 BLOCK B SOUTH ELEVATION (ANTHONY ST)

| Material % Calculatio | ns (Detail 01 | + 02 |
|-----------------------|---------------|------|
|                       | % Total       | %    |
| Brick                 | 71%           |      |
| Cementitious Panel    | 29%           |      |
| Metal Panel           | 0%            | Ex   |