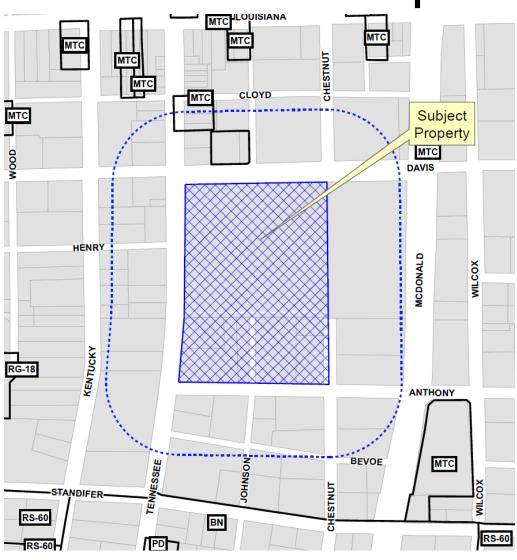

Downtown McKinney
Blocks A & B
Site Plan and Facade Plan
16-166SP



# **Location Map**



# Aerial Exhibit



# Proposed Site Plan



# Proposed Landscape Plan









| Material % Calculations (Det |      |
|------------------------------|------|
|                              | % To |
| Brick                        | 8    |
| Cementitious Panel           | 1    |
| Metal Panel                  |      |

| Glazing % Calculations (Det |            |           |
|-----------------------------|------------|-----------|
|                             | Gross Sqft | Glazing S |
| Level 1                     | 4088 Sqft  | 2106 S    |
| Level 2                     | 3718 Sqft  | 1314 Sc   |
| Level 3                     | 3718 Sqft  | 1314 Sc   |
| Level 4                     | 3137 Sqft  | 1360 S    |

NOTE: Retail HVAC equipment & screened in private courtyal Residential HVAC eq