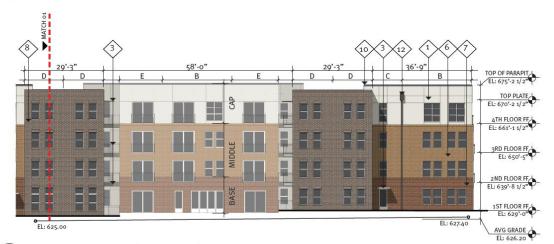

# Proposed Landscape Plan

| Material % Calculations (Det |      |
|------------------------------|------|
|                              | % To |
| Brick                        | 8    |
| Cementitious Panel           | 1    |
| Metal Panel                  |      |

| Glazing % Calculations (Det |            |           |
|-----------------------------|------------|-----------|
|                             | Gross Sqft | Glazing S |
| Level 1                     | 4088 Sqft  | 2106 S    |
| Level 2                     | 3718 Sqft  | 1314 Sc   |
| Level 3                     | 3718 Sqft  | 1314 Sc   |
| Level 4                     | 3137 Sqft  | 1360 S    |