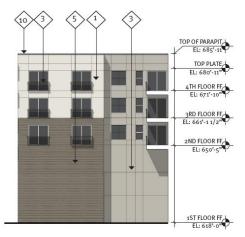

BLOCK A EAST COURTYARD A ELEVATION

BLOCK A SOUTH COURTYARD B ELEVATION

BLOCK A SOUTH COURTYARD C ELEVATION