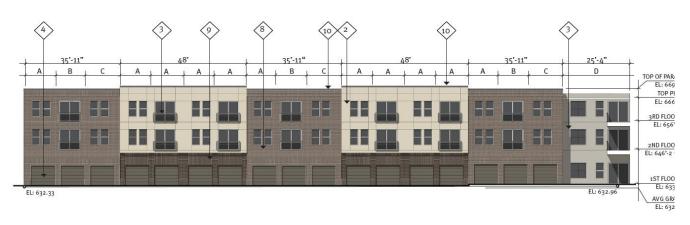

#### O1 BLOCK B NORTH ELEVATION (HOWELL ST)

O1 BLOCK B WEST ELEVATION (TENNESSEE ST)

01 BLOCK B SOUTH ELEVATION (ANTHONY ST)

| Material % Calculatio | ns (Detail 01 | + 02 |
|-----------------------|---------------|------|
|                       | % Total       | %    |
| Brick                 | 71%           |      |
| Cementitious Panel    | 29%           |      |
| Metal Panel           | 0%            | Ex   |