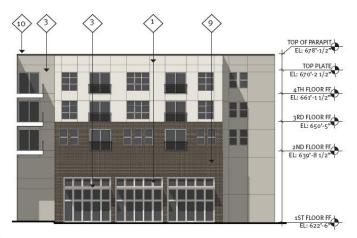

NOTE: Retail HVAC equipment & screened in private courtyal Residential HVAC equipment I on roof courtyard side.

BLOCK A SOUTH ELEVATION (HOWELL ST)

BLOCK A SOUTH POOL COURTYARD ELEVATION

BLOCK A SOUTH COURTYARD A ELEVATION