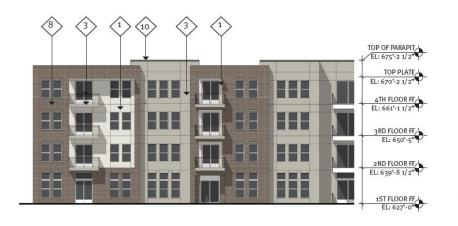

NOTE: Retail HVAC equipment & screened in private courtyal Residential HVAC equipment I on roof courtyard side.

BLOCK A SOUTH ELEVATION (HOWELL ST)

BLOCK A SOUTH POOL COURTYARD ELEVATION

BLOCK A SOUTH COURTYARD A ELEVATION