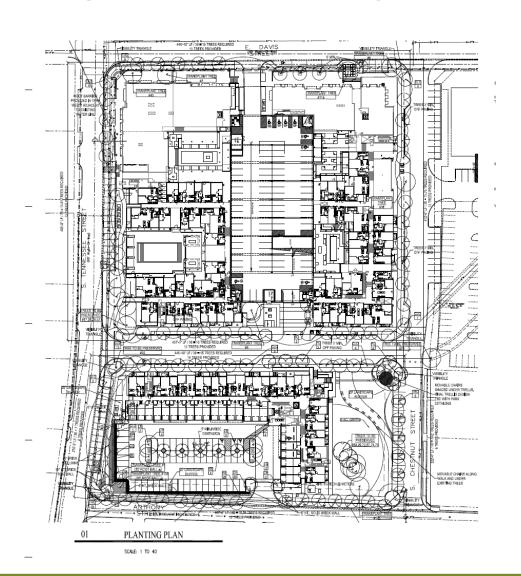

# Proposed Landscape Plan

| Material % Calculations (Det |      |
|------------------------------|------|
|                              | % To |
| Brick                        | 8    |
| Cementitious Panel           | 1    |
| Metal Panel                  |      |