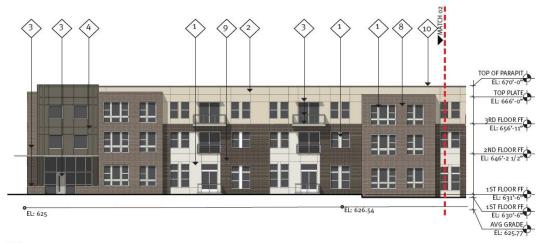

NOTE: Retail HVAC equipment & screened in private courtyal Residential HVAC equipment I on roof courtyard side.

BLOCK A SOUTH ELEVATION (HOWELL ST)

BLOCK A SOUTH POOL COURTYARD ELEVATION

BLOCK A SOUTH COURTYARD A ELEVATION