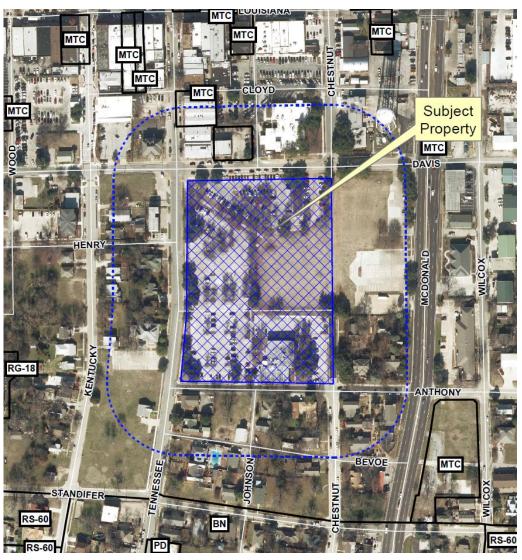

Downtown McKinney
Blocks A & B
Site Plan and Facade Plan
16-166SP



# **Location Map**



# Aerial Exhibit



# Proposed Site Plan



# Proposed Landscape Plan









| Material % Calculations (Det |      |
|------------------------------|------|
|                              | % To |
| Brick                        | 8    |
| Cementitious Panel           | 1    |
| Metal Panel                  |      |

| Glazing % Calculations (Det |            |           |
|-----------------------------|------------|-----------|
|                             | Gross Sqft | Glazing S |
| Level 1                     | 4088 Sqft  | 2106 S    |
| Level 2                     | 3718 Sqft  | 1314 Sc   |
| Level 3                     | 3718 Sqft  | 1314 Sc   |
| Level 4                     | 3137 Sqft  | 1360 S    |

NOTE: Retail HVAC equipment & screened in private courtyal Residential HVAC equipment I on roof co