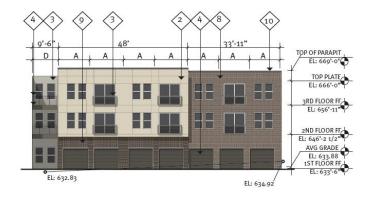

#### O1 BLOCK B NORTH ELEVATION (HOWELL ST)

O1 BLOCK B WEST ELEVATION (TENNESSEE ST)

01 BLOCK B SOUTH ELEVATION (ANTHONY ST)

| Material % Calculatio | ns (Detail 01 | + 02 |
|-----------------------|---------------|------|
|                       | % Total       | %    |
| Brick                 | 71%           |      |
| Cementitious Panel    | 29%           |      |
| Metal Panel           | 0%            | Ex   |