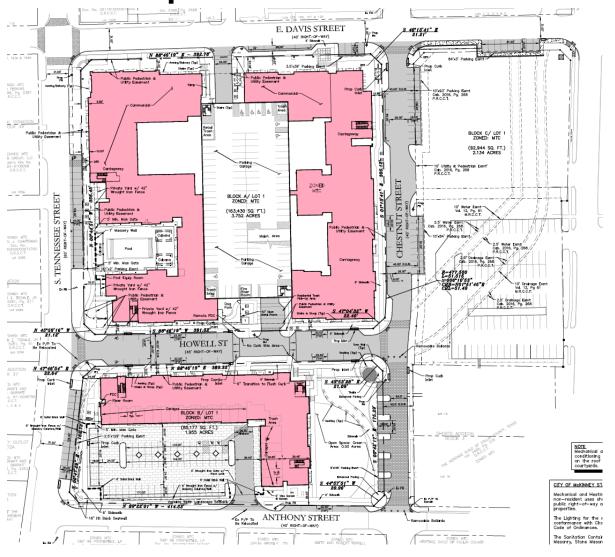

Downtown McKinney
Blocks A & B
Site Plan and Facade Plan
16-166SP



# **Location Map**



# Aerial Exhibit



# Proposed Site Plan



# Proposed Landscape Plan









| Material % Calculations (Det |      |
|------------------------------|------|
|                              | % To |
| Brick                        | 8    |
| Cementitious Panel           | 1    |
| Metal Panel                  |      |

| Glazing % Calculations (Det |            |           |
|-----------------------------|------------|-----------|
|                             | Gross Sqft | Glazing S |
| Level 1                     | 4088 Sqft  | 2106 S    |
| Level 2                     | 3718 Sqft  | 1314 Sc   |
| Level 3                     | 3718 Sqft  | 1314 Sc   |
| Level 4                     | 3137 Sqft  | 1360 S    |

NOTE: Retail HVAC equipment & screened in private courtyal Residential HVAC equipment I on roof courtyard side.









B