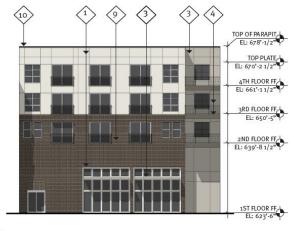

#### O1 BLOCK B NORTH ELEVATION (HOWELL ST)

O1 BLOCK B WEST ELEVATION (TENNESSEE ST)

01 BLOCK B SOUTH ELEVATION (ANTHONY ST)

| Material % Calculatio | ns (Detail 01 | + 02 |
|-----------------------|---------------|------|
|                       | % Total       | %    |
| Brick                 | 71%           |      |
| Cementitious Panel    | 29%           |      |
| Metal Panel           | 0%            | Ex   |