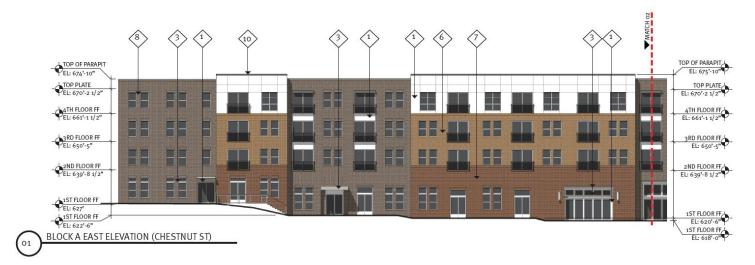

NOTE: Retail HVAC equipment & screened in private courtyal Residential HVAC equipment I on roof courtyard side.

BLOCK A SOUTH ELEVATION (HOWELL ST)

BLOCK A SOUTH POOL COURTYARD ELEVATION

BLOCK A SOUTH COURTYARD A ELEVATION