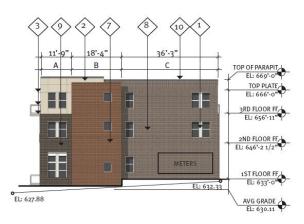

NOTE: Retail HVAC equipment & screened in private courtyal Residential HVAC equipment I on roof courtyard side.

BLOCK A SOUTH ELEVATION (HOWELL ST)

BLOCK A SOUTH POOL COURTYARD ELEVATION

BLOCK A SOUTH COURTYARD A ELEVATION