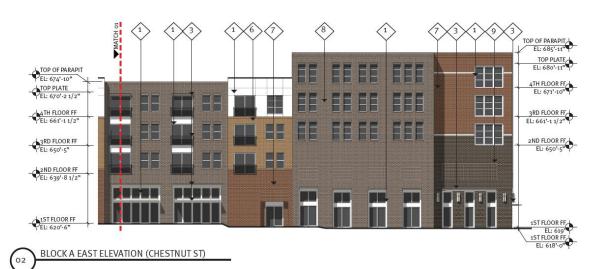

NOTE: Retail HVAC equipment & screened in private courtyal Residential HVAC equipment I on roof courtyard side.

BLOCK A SOUTH ELEVATION (HOWELL ST)

BLOCK A SOUTH POOL COURTYARD ELEVATION

BLOCK A SOUTH COURTYARD A ELEVATION