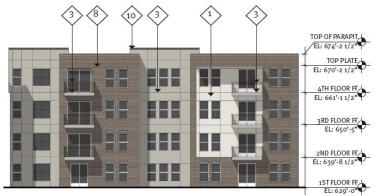

NOTE: Retail HVAC equipment & screened in private courtyal Residential HVAC equipment I on roof courtyard side.

BLOCK A SOUTH ELEVATION (HOWELL ST)

BLOCK A SOUTH POOL COURTYARD ELEVATION

BLOCK A SOUTH COURTYARD A ELEVATION