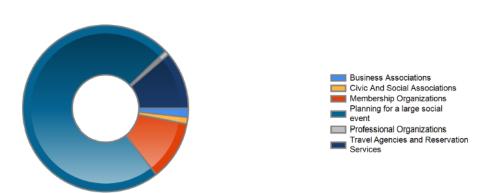

#### Digital Persona Breakdown

Percentage by Impressions (Top 6 Overall Campaign)