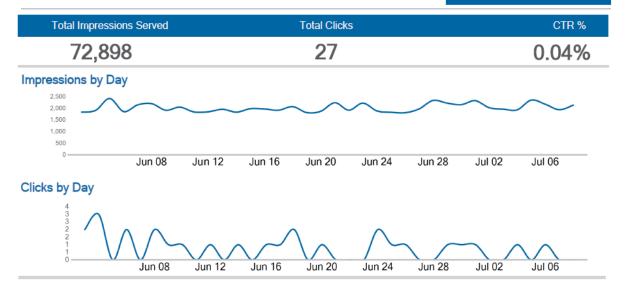

# Campaign Summary

| Campaign         | Impressions | Clicks | CTR   |
|------------------|-------------|--------|-------|
| Meeting Planners | 72,898      | 27     | 0.04% |