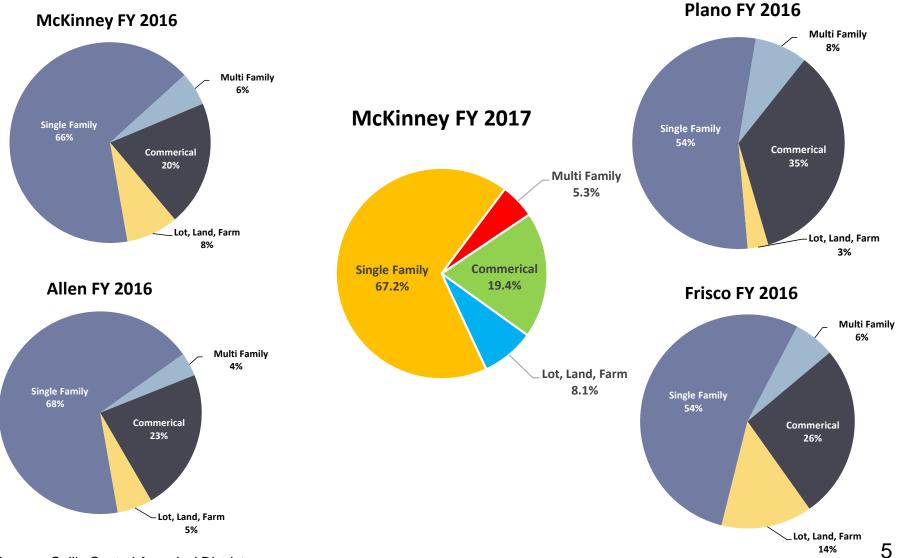

Second Public Hearing – Tax Rate City of McKinney Budget Department

### FY17 Taxes

- Tax rate of \$0.5770 proposed for FY17
- Existing values have increased 9% over FY16
- New values account for 3.5% of taxable roll

## FY17 Calculated Tax Rates

|                    | <u>2015-16</u> | <u>2016-17</u> |  |
|--------------------|----------------|----------------|--|
| Property Tax Rate  | \$0.583000     | \$0.577000     |  |
| Debt Rate          | \$0.173027     | \$0.171231     |  |
| M&O Rate           | \$0.409973     | \$0.405769     |  |
| Effective Tax Rate | \$0.537088     | \$0.534543     |  |
| Rollback Rate      | \$0.586322     | \$0.577210     |  |



#### **Taxable Value History**



## 2016 Makeup of Appraised Values



Source: Collin Central Appraisal District

## Property Tax Rate History



## **Property Tax Rate Options**

| Tax Rate                                                       |   | I&S      |   | M&O      | Difference<br>from<br>Proposed<br>Tax Rate | Revenue<br>M & O   | Difference<br>From Original<br>M & O |   |
|----------------------------------------------------------------|---|----------|---|----------|--------------------------------------------|--------------------|--------------------------------------|---|
| 0.5770                                                         | - | 0.171231 | = | 0.405769 |                                            | 69,422,266         |                                      |   |
| 0.5745                                                         | - |