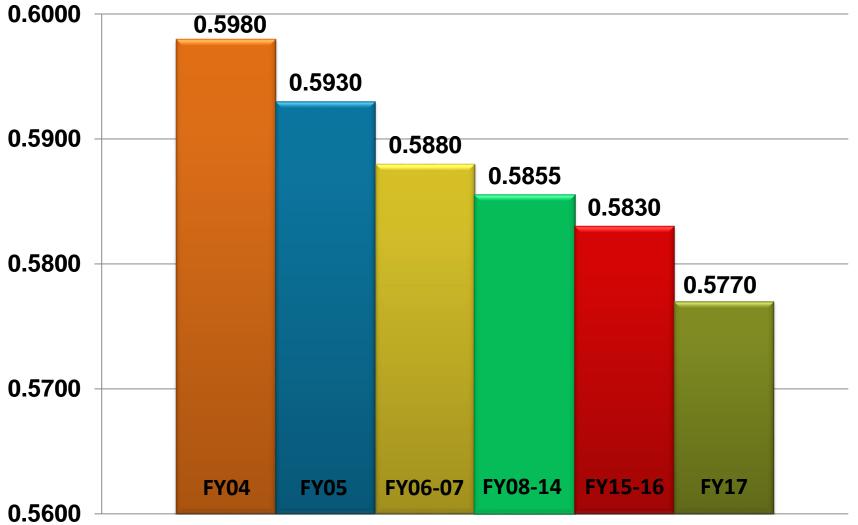

### FY17 Taxes

- Tax rate of \$0.5770 proposed for FY17
- Existing values have increased 9% over FY16
- New values account for 3.5% of taxable roll

## Property Tax Rate History