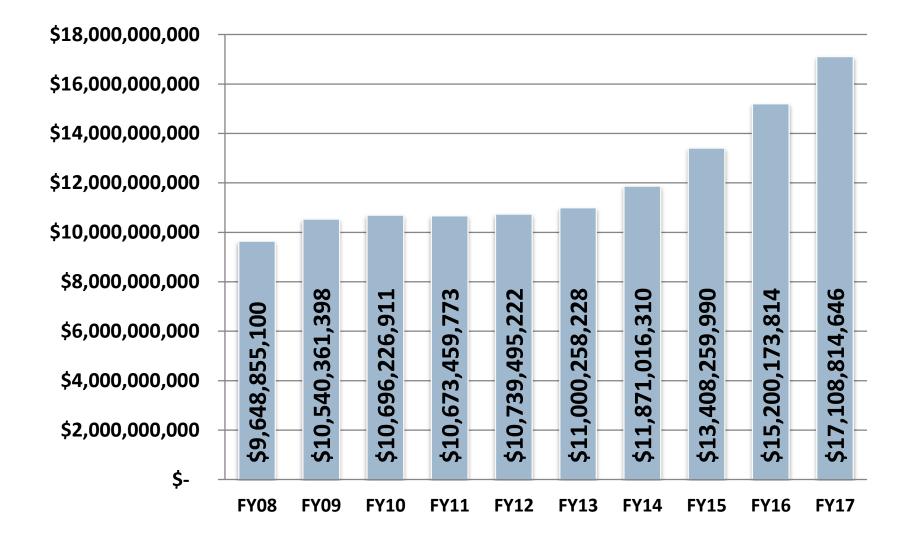

Second Public Hearing – Tax Rate City of McKinney Budget Department

### FY17 Taxes

- Tax rate of \$0.5770 proposed for FY17
- Existing values have increased 9% over FY16
- New values account for 3.5% of taxable roll

## FY17 Calculated Tax Rates

|                    | <u>2015-16</u> | <u>2016-17</u> |  |
|--------------------|----------------|----------------|--|
| Property Tax Rate  | \$0.583000     | \$0.577000     |  |
| Debt Rate          | \$0.173027     | \$0.171231     |  |
| M&O Rate           | \$0.409973     | \$0.405769     |  |
| Effective Tax Rate | \$0.537088     | \$0.534543     |  |
| Rollback Rate      | \$0.586322     | \$0.577210     |  |



#### **Taxable Value History**



## 2016 Makeup of Appraised Values



Source: Collin Central Appraisal District

## Property Tax Rate History



## **Property Tax Rate Options**

| Tax Rate                                                       |   | I&S      |   | M&O      | Difference<br>from<br>Proposed<br>Tax Rate | Revenue<br>M & O   | Difference<br>From Original<br>M & O |   |
|----------------------------------------------------------------|---|----------|---|----------|--------------------------------------------|--------------------|--------------------------------------|---|
| 0.5770                                                         | - | 0.171231 | = | 0.405769 |                                            | 69,422,266         |                                      |   |
| 0.5745