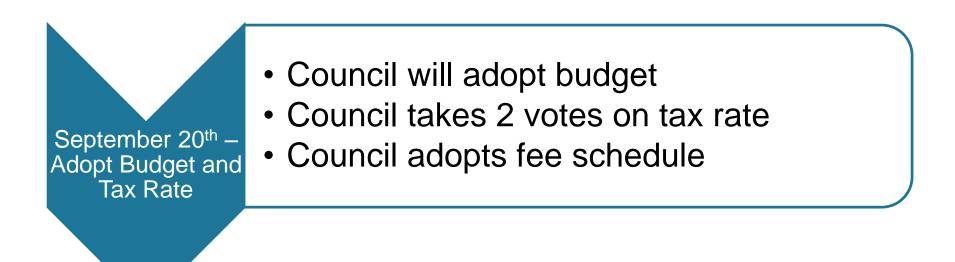

|   |          |   |          | 153,000                                    |                    |                                      |   |
| Cut Public Works Radios                                        |   |          |   |          |                                            | 225,000            | I                                    |   |
| Reduce Street Maintenance                                      |   |          |   |          | 500,000                                    |                    |                                      |   |
|                                                                |   |          |   |          |                                            |                    |                                      |   |

# **Upcoming Events**