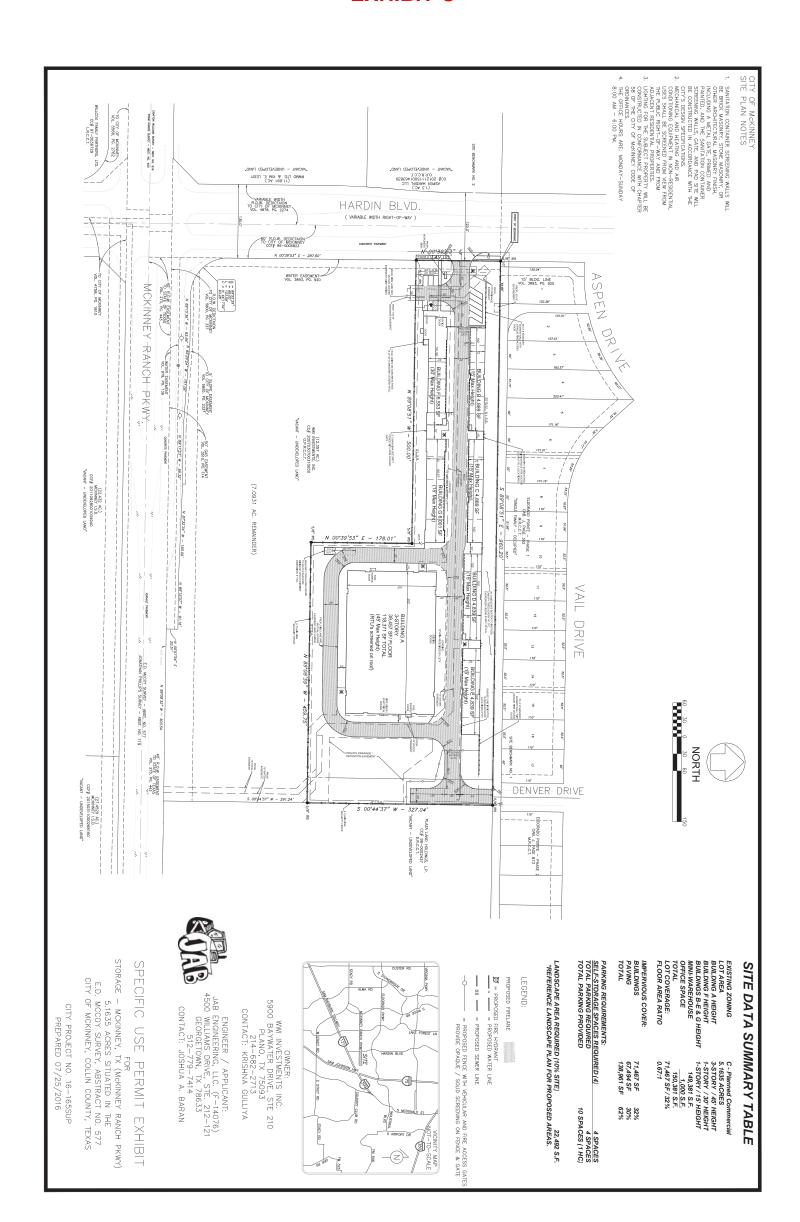

E NORTHEAST CORNER OF SAID 12.357 ACRE TRACT;

THENCE SOUTH 00° 44' 37" WEST AND DEPARTING SAID COMMON LINE AND FOLLOWING ALONG THE EAST LINE OF SAID 12.357 ACRE TRACT FOR A DISTANCE OF 327.04 FEET TO A 5/8" IRON ROD SET FOR CORNER;

THENCE NORTH 89° 08' 39" WEST FOR A DISTANCE OF 459.75 FEET TO A 5/8" IRON ROD SET FOR CORNER;

THENCE NORTH 00° 39' 53" EAST FOR A DISTANCE OF 163.01 FEET TO A 5/8" IRON ROD SET FOR CORNER;

THENCE NORTH 89° 08' 51" WEST FOR A DISTANCE OF 500.00 FEET TO A 5/8" IRON ROD SET FOR CORNER IN THE EAST RIGHT OF WAY LINE OF THE AFORESAID HARDIN BOULEVARD:

THENCE NORTH 00° 39' 53" EAST ALONG THE EAST RIGHT OF WAY LINE OF SAID HARDIN BOULEVARD FOR A DISTANCE OF 164.00 FEET TO THE POINT OF BEGINNING AND CONTAINING 5.3357 ACRES OF LAND, MORE OR LESS.

## **EXHIBIT C**