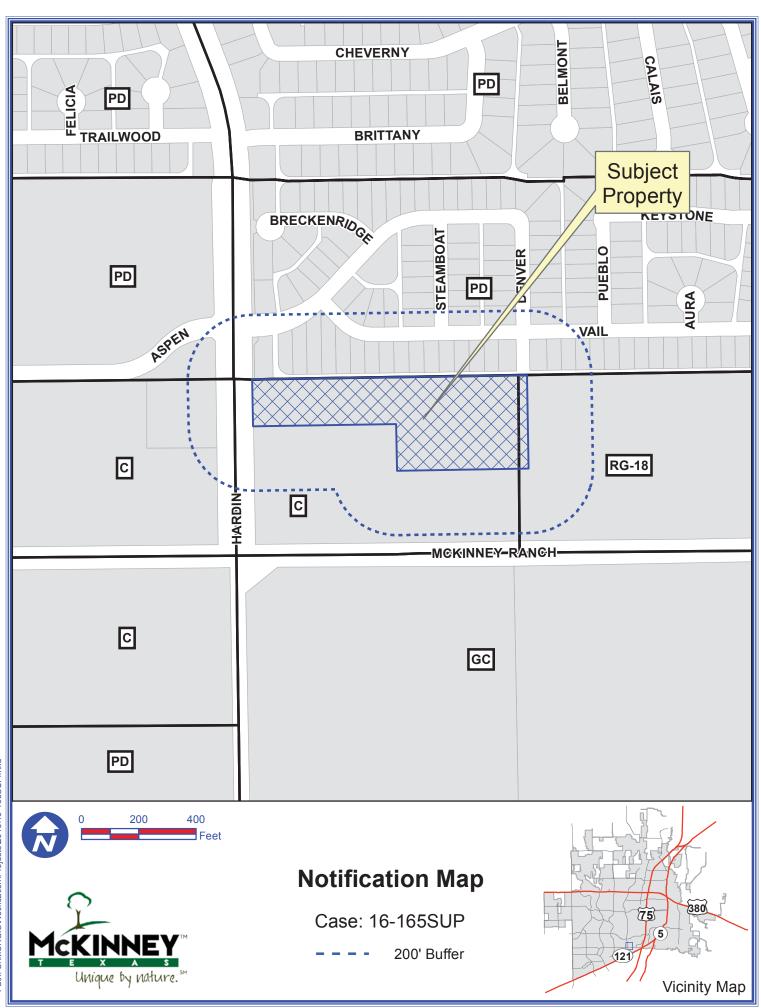

## **EXHIBIT A**



Path: S:\MCKGIS\Notification\Projects\2016\16-165SUP.mxd

## **EXHIBIT B**

BEING ALL THAT CERTAIN LOT, TRACT OR PARCEL OF LAND SITUATED IN THE CITY OF MCKINNEY, COLLIN COUNTY, TEXAS, OUT OF THE E. D. MCCOY SURVEY, ABSTRACT NO. 577 AND BEING A PART OF THE 12.357 ACRE PROPERTY DESCRIBED IN DEED TO WWI INVESTMENTS, INC., AS RECORDED UNDER COUNTY CLERKS FILE NO. 2007030700310650 OF THE OFFICIAL PUBLIC RECORDS OF COLLIN COUNTY, TEXAS, AND BEING MORE PARTICULARLY DESCRIBED BY METES AND BOUNDS AS FOLLOWS:

BEGINNING AT A 5/8" IRON ROD SET FOR CORNER THE NORTHWEST CORNER OF SAID 12.237 ACRE TRACT OF LAND IN THE EAST RIGHT-OF-WAY LINE OF HARDIN BOULEVARD (120 FOOT WIDE AT THIS POINT) AS ESTABLISHED BY RIGHT OF WAY DEED TO THE CITY OF MCKINNEY AS RECORDED UNDER COUNTY CLERKS FILE NO. 96-0005823 O