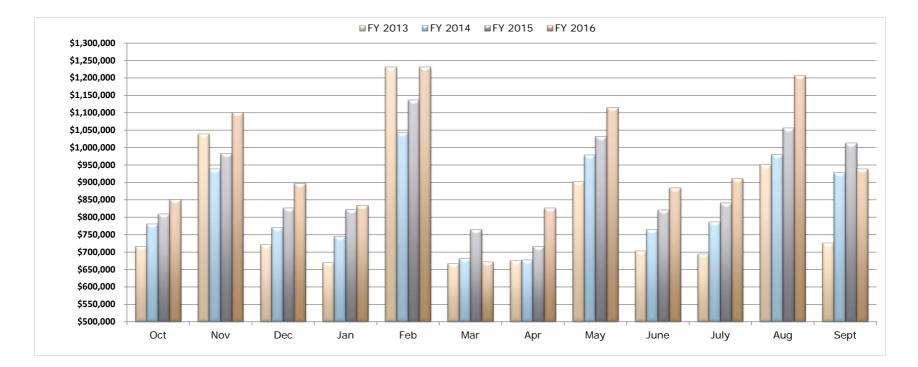

### McKinney Community Development Corporation Sales Tax Revenue September 2016

| Month<br>Received | FY 2011<br>Received | FY 2012<br>Received | FY 2013<br>Received | FY 2014<br>Received | FY 2015<br>Received | FY 2016<br>Received | Difference to<br>FY 2015 | Variance to<br>FY 2015 | % of<br>Budget |
|-------------------|---------------------|---------------------|---------------------|---------------------|---------------------|---------------------|--------------------------|------------------------|----------------|
| October           | \$618,027           | \$677,019           | \$716,718           | \$780,694           | \$809,613           | \$851,178           | \$41,564                 | 5.1%                   | 8.3%           |
| November          | 782,350             | 788,763             | 1,039,163           | 938,090             | 982,351             | 1,101,106           | \$118,755                | 12.1%                  | 19.0%          |
| December          | 596,953             | 590,569             | 722,045             | 770,221             | 826,009             | 897,304             | \$71,295                 | 8.6%                   | 27.8%          |
| January           | 635,746             | 652,773             | 669,397             | 744,988             | 821,731             | 833,503             | \$11,773                 | 1.4%                   | 35.9%          |
| February          | 913,054             | 900,507             | 1,231,993           | 1,043,205           | 1,136,044           | 1,231,183           | \$95,139                 | 8.4%                   | 47.9%          |
| March             | 551,228             | 582,592             | 666,620             | 681,914             | 764,445             | 671,518             | (\$92,927)               | -12.2%                 | 54.5%          |
| April             | 564,781             | 563,639             | 676,334             | 677,086             | 716,258             | 825,953             | \$109,695                | 15.3%                  | 62.6%          |
| May               | 802,920             | 837,767             | 903,002             | 978,399             | 1,031,572           | 1,114,575           | \$83,003                 | 8.0%                   | 73.4%          |
| June              | 607,652             | 646,007             | 703,897             | 765,309             | 820,908             | 884,501             | 63,594                   | 7.7%                   | 82.1%          |
| July              | 625,389             | 678,542             | 694,500             | 787,000             | 840,355             | 910,886             | 70,531                   | 8.4%                   | 90.9%          |
| August            | 767,331             | 845,911             | 951,437             | 980,251             | 1,055,774           | 1,207,558           | 151,784                  | 14.4%                  | 102.7%         |
| September         | 635,984             | 995,666             | 725,552             | 928,323             | 1,013,186           | 938,767             | (74,418)                 | -7.3%                  | 106.7%         |
| Total             | \$8,101,418         | \$8,759,753         | \$9,700,659         | \$10,075,479        | \$10,818,246        | \$11,468,033        | \$649,787                | 6.0%                   | 106.7%         |