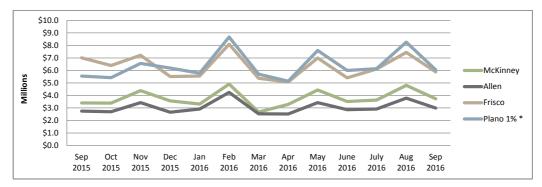

## TOTAL SALES TAX COLLECTED

**Sister City Comparison** 

| Sept 2016    | McKinney    | Allen       | Frisco       | Plano (1%)* |
|--------------|-------------|-------------|--------------|-------------|
| Diff to LY   | \$342,615   | \$237,648   | -\$1,129,539 | \$502,462   |
| Var to LY    | 10.1%       | 8.6%        | -16.1%       | 9.1%        |
| Year To Date | McKinney    | Allen       | Frisco       | Plano (1%)* |
| Diff to LY   | \$3,234,180 | \$1,937,895 | -\$2,517,607 | -\$815,632  |
| Var to LY    | 7.6%        | 5.5%        | -3.2%        | -1.0%       |