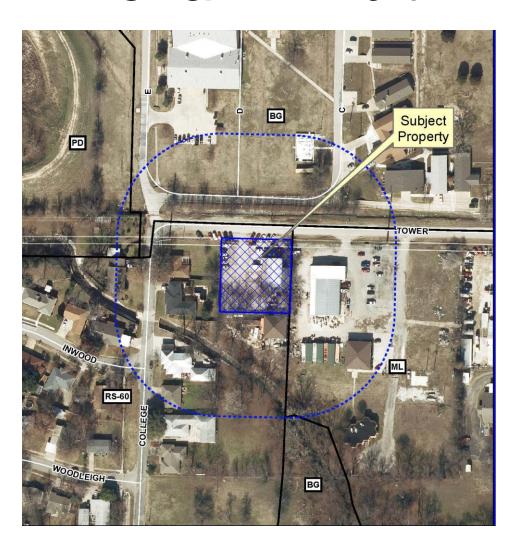

Tower Lane Rezone 16-255Z



## **Location Map**



## Aerial Exhibit



## Proposed Zoning Exhibit

Inited States of America Vol. 553, Pg. 540 DRCCT Vol. 341, Pg. 288 DRCCT TOWER LANE Edgar Aurelio Navarro Zapatta & Luisa Maria Salido de Navarro Clerk's File No. 20150818001037780 DRCCT EAST 152.21" WEST 135.60° Lot 6 0.532 Acres Buddy Martin Real Estate, LTD COLLEGE STREET Clerk's File No. 20060918001338210 DRCCT Lot 30, Block 1 Black and Smith Addition Vol. 2, Pg. 43 MRCCT Tract I NLC Assets, LLC Clerk's File No. 20160217000182770 DRCCT Lot 5 S 89'27'10' W 150.77 Houston Howard Addition Vol. 4, Pg. 80 MRCCT Tract II NLC Assets, LLC Clerk's File No. 20160217000182770 DRCCT INWOOD Dr. Lot 4