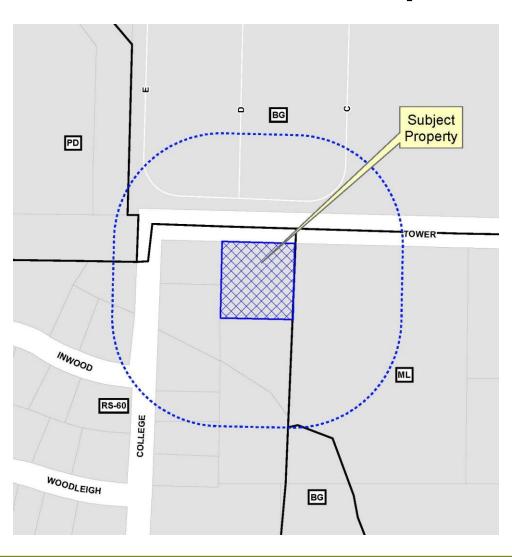

Tower Lane Rezone 16-255Z



## **Location Map**



## Aerial Exhibit



## Proposed Zoning Exhibit

Inited States of America Vol. 553, Pg. 540 DRCCT Vol. 341, Pg. 288 DRCCT TOWER LANE Edgar Aurelio Navarro Zapatta & Luisa Maria Salido de Navarro Clerk's File No. 20150818001037780 DRCCT EAST 152.21" WEST 135.60° Lot 6 0.532 Acres Buddy Martin Real Estate, LTD COLLEGE STREET Clerk's File No. 20060918001338210 DRCCT Lot 30, Block 1 Black and Smith Addition Vol. 2, Pg. 43 MRCCT Tract I NLC Assets, LLC Clerk's File No. 20160217000182770 DRCCT Lot 5 S 89'27'10' W 150.77 Houston Howard Addition Vol. 4, Pg. 80 MRCCT Tract II NLC Assets, LLC Clerk's File No. 20160217000182770 DRCCT INWOOD Dr. Lot 4