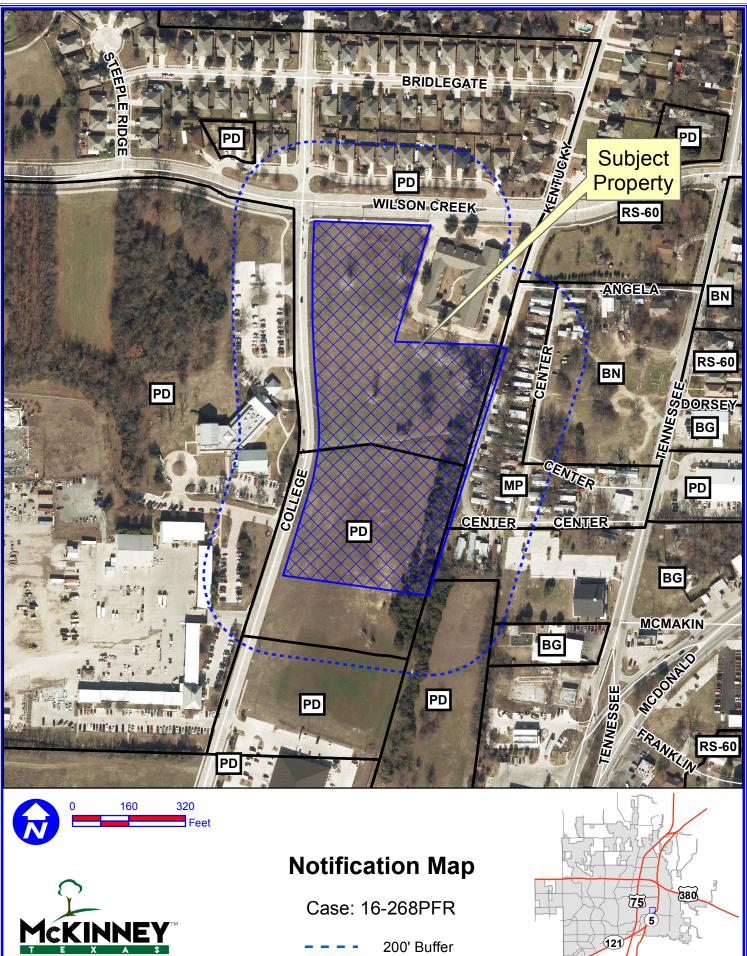

DISCLAIMER: This map and information contained in it were developed exclusively for use by the City of McKinney. Any use or reliance on this map by anyone else is at that party's risk and without liability to the City of McKinney, its officials or employees for any discrepancies, errors, or variances which may exist.

200' Buffer

(121

Vicinity Map

Unique by nature."