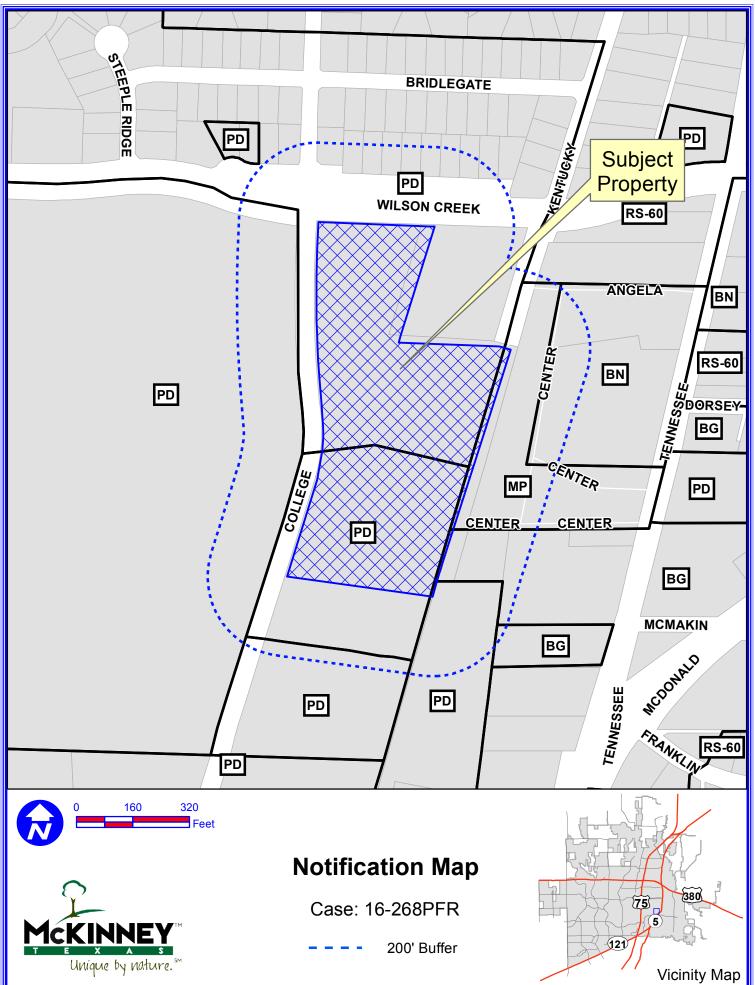

DISCLAIMER: This map and information contained in it were developed exclusively for use by the City of McKinney. Any use or reliance on this map by anyone else is at that party's risk and without liability to the City of McKinney, its officials or employees for any discrepancies, errors, or variances which may exist.

200' Buffer

(121

Vicinity Map

Unique by nature."