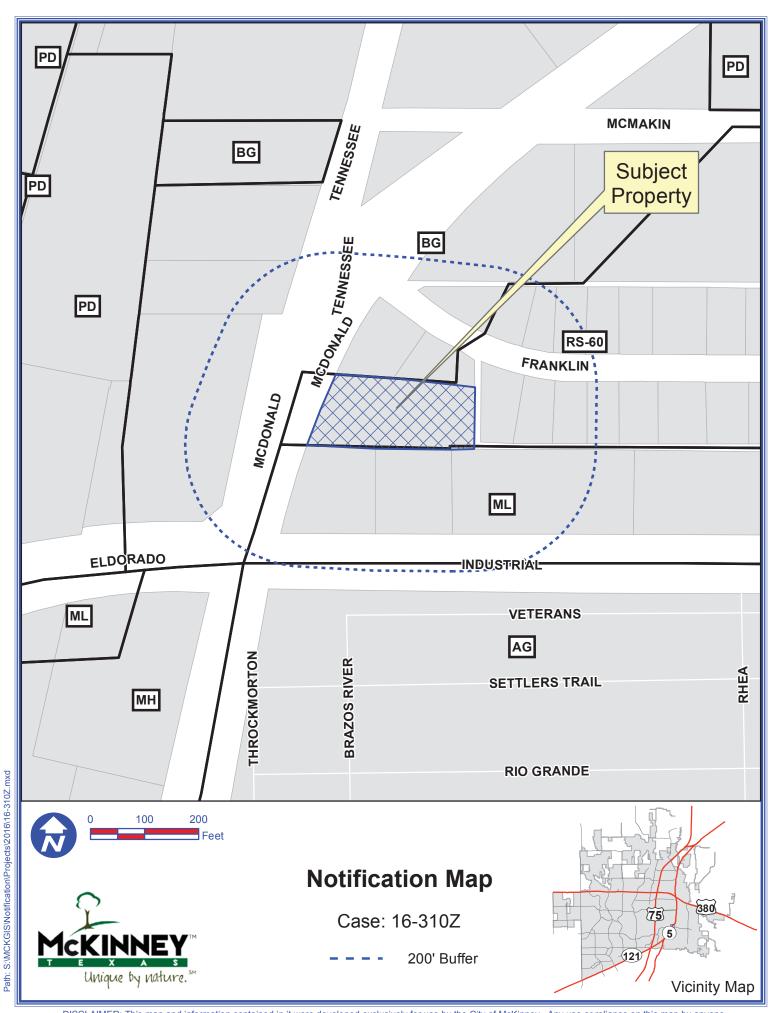

THE SECOND OF CALL TO PRESENT AND CALL TO 4-340 84579 Despirating of a point societives almost the societization with a finite for the highest of the point the bound to the form the contract of the first of the firs WHEREAS I, W.B. Exons, EFUS, an the owner of a tract of land altuabed in the Samuel ME Farland survey, Abstract No. 836, calin Churty, Faus and being mere, particularly described as follows: THENCE arrend adid curve to the right and continuing along axid assilies of S.H.5 for a distance of 16.1 foot to a point for a corner; THENCE South 2:15 West, for a distance of 110.0 feet to a point THENCE south 86°01' East, for a distance of 259.0 feet to a point for a corner; THENCE North 40-00 West, for a distance of 2011. Efect to the place of beginning and containing 0.63 acres or 30,142.124 fl. of land. NOW THEREFORE MOW ALL MEN BY THESE, PRESENTS: 1975FEB -5 411 2: 23 1 . 1 101900008559 NOON June 19, 1973 FROM 2001 Franklin Add Block 2 22 107 CHAMPING THANKS AND ZOHING 2944 PLAT PLANT Evons Addition Block 'A' 003 Acres onyby me angress daily recognised on the day of the Track of 19 The Track of 15 the 15 t 3 Jan. R. Will OF COLLIN