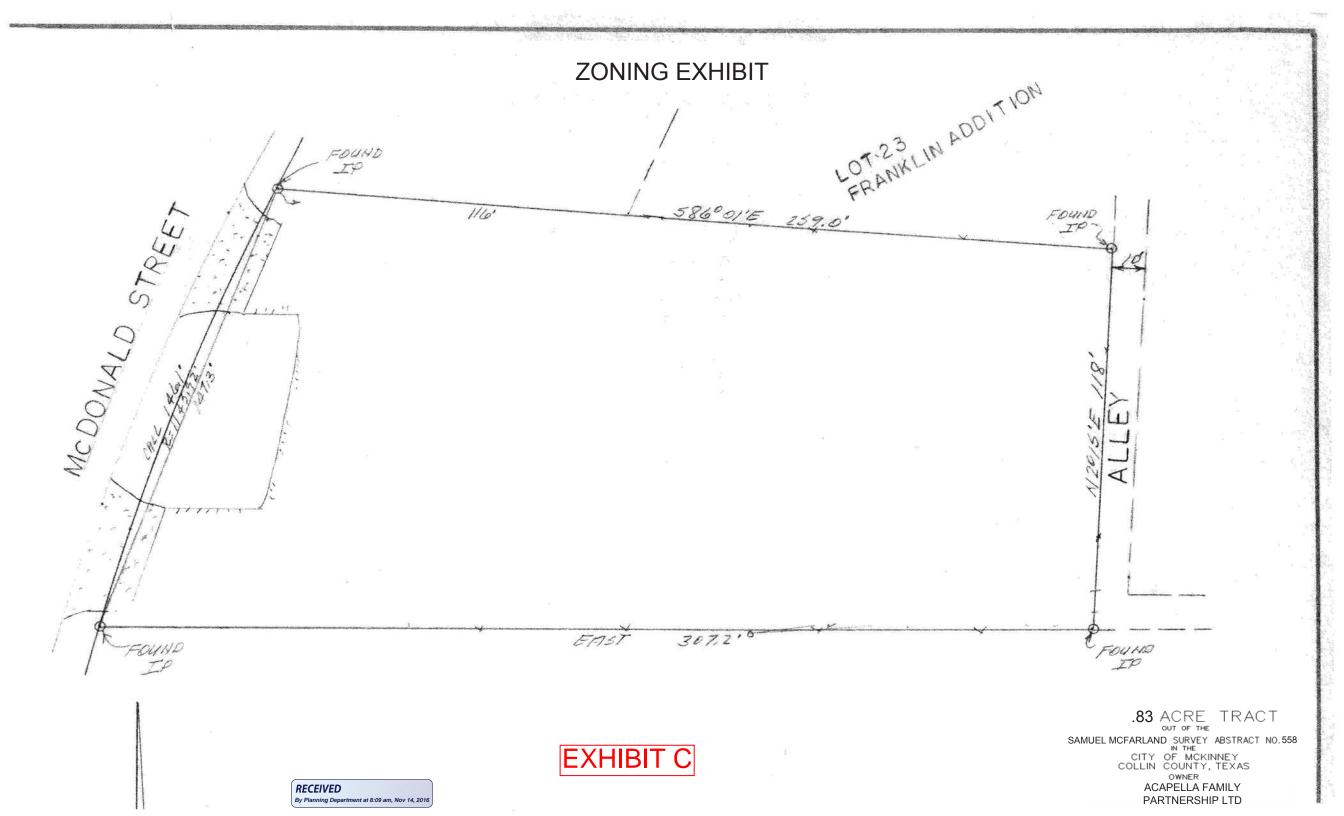

THE SECOND OF CALL TO PRESENT AND CALL TO 4-340 84579 Despirating of a point societives almost the societization with a finite for the highest of the point the bound to the form the contract of the first of the firs WHEREAS I, W.B. Exons, EFUS, an the owner of a tract of land altuabed in the Samuel ME Farland survey, Abstract No. 836, calin Churty, Faus and being mere, particularly described as follows: THENCE arrend adid curve to the right and continuing along axid assilies of S.H.5 for a distance of 16.1 foot to a point for a corner; THENCE South 2:15 West, for a distance of 110.0 feet to a point THENCE south 86°01' East, for a distance of 259.0 feet to a point for a corner; THENCE North 40-00 West, for a distance of 2011. Efect to the place of beginning and containing 0.63 acres or 30,142.124 fl. of land. NOW THEREFORE MOW ALL MEN BY THESE, PRESENTS: 1975FEB -5 411 2: 23 1 . 1 101900008559 NOON June 19, 1973 FROM 2001 Franklin Add Block 2 22 107 CHAMPING THANKS AND ZOHING 2944 PLAT PLANT Evons Addition Block 'A' 003 Acres onyby me angress daily recognised on the day of the Track of 19 The Track of 15 the 15 t 3 Jan. R. Will OF COLLIN