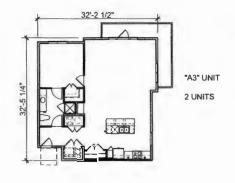

The development will have a total of 13 and 243 units marketed to families earning 50% and 60% of the area median income (AMI) respectively. 4 of the 243 units at 60% AMI will be finished out as Live/Work units. The development plan calls for thirteen 3-storey buildings and a club house with unit and average rent rates of:

- 1. 70 1BR units at \$734/unit;
- 2. 132 2BR units at \$882/unit;
- 3. 50 3BR units at \$1,000/unit; and
- 4. 4 Live/Work units at \$1,045/unit.

Projected annual financials are:

- \$2,530,789 Effective Gross Income;
- 2. **\$1,024,187** Operating Expense:
- 3. **\$1,506,602** Net Operating Income;
- 4. **\$1,308,357** --Debt service (@4.63%, 1.15 DCR on \$22.64 million); and
- 5. **\$198,245** -- Net Cash Flow.

| Unit Mix    | # of Units   | Size             |         | Rent     |              | Total     |  |
|-------------|--------------|------------------|---------|----------|--------------|-----------|--|
| 1 BR        | 70           | 802 SF           | \$      | 734      | \$           | 51,370    |  |
| 2 BR        | 132          | 1,118 SF         | \$      | 882      | \$           | 116,400   |  |
| 3 BR        | 50           | 1,512 SF         | \$      | 1,000    | \$           | 49,978    |  |
| LW          | 4            | 1,261 SF         | \$      | 1,045    | \$           | 4,178     |  |
| Total       | 256          | 284,384 SF       | \$8     | 67 (avg) |              |           |  |
| Rental Inco | ome          |                  |         |          | \$           | 221,926   |  |
| Non-Renta   | l Income     |                  |         |          | \$           | 6,073     |  |
| Potential C | ross Incom   | e/month          |         |          | \$           | 227,999   |  |
| Potential C | ross Incom   | e/year           |         |          | \$           | 2,735,988 |  |
| Less: Vaca  | ncy Allowar  | rce @7.5%        |         |          | \$           | 205,199   |  |
| Effective ( | Gross Inco   | me               |         |          | \$:          | 2,530,789 |  |
| Operating   | Expense      | (40.47% Oper.    | Exp.    | Ratio)   | \$ 1,024,187 |           |  |
| Net Opera   | ting Incom   | е                |         |          | \$ 1,506,602 |           |  |
| Debt Servi  | ice (4.1% in | terest rate, 1.1 | 5 DC    | R)       | \$ 1,308,357 |           |  |
| Net Cash    |              | \$               | 198,245 |          |              |           |  |