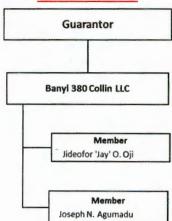

The site is currently zoned General Residential (RG-18) and ML (Light Manufacturing). A Planned Development Zoming application has been submitted to encompass the development.

Construction of the development will be controlled by SDC Construction, LLC ('SDC Construction', wholly owned by SDC). Post-construction, the development will be managed by Sphinx Residential, LLC ('Sphinx Residential', also wholly owned by SDC). Sphinx Residential currently manages approximately 1409 units from 10 projects, all developed by SDC. Construction guarantees for the development will be provided by SDC Construction. Guarantees will also be provided by the owners of SDC: Jideofor 'Jay' O. Oji and Joseph N. Agumadu.

## **Guarantor**