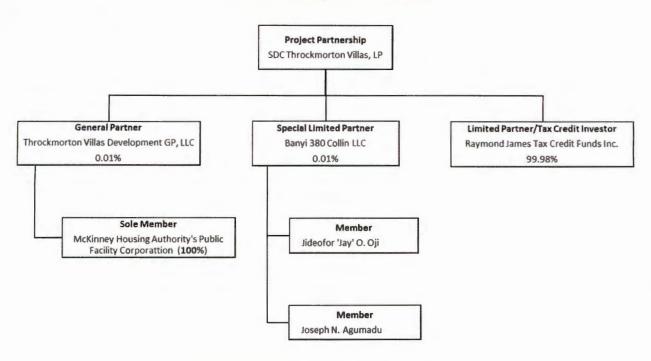

SDC estimates the development will cost approximately \$46.66 million: (eligible basis: \$42.65 million). Annual LITHC from the development is estimated to be **\$1,805,567** priced at \$1.10.

The development will be owned by SDC Throckmorton Villas, L.P. Ownership interests will be held by an Investor Limited Partner ('ILP') 99.98%, a Special Limited Partner 0.01%, and 0.01% by the GP. (Please see exhibits)

# **Organization Chart**

### Ownership Structure