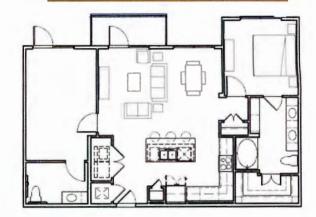

The development will have a total of 13 and 243 units marketed to families earning 50% and 60% of the area median income (AMI) respectively. 4 of the 243 units at 60% AMI will be finished out as Live/Work units. The development plan calls for thirteen 3-storey buildings and a club house with unit and average rent rates of:

- 1. 70 1BR units at \$734/unit;
- 2. 132 2BR units at \$882/unit;
- 3. 50 3BR units at \$1,000/unit; and
- 4. 4 Live/Work units at \$1,045/unit.

Projected annual financials are:

- \$2,530,789 Effective Gross Income;
- 2. **\$1,024,187** Operating Expense:
- 3. **\$1,506,602** Net Operating Income;
- 4. **\$1,308,357** --Debt service (@4.63%, 1.15 DCR on \$22.64 million); and
- 5. **\$198,245** -- Net Cash Flow.

| Unit Mix    | # of Units   | Size             |         | Rent     |              | Total     |  |
|-------------|--------------|------------------|---------|----------|--------------|-----------|--|
| 1 BR        | 70           | 802 SF           | \$      | 734      | \$           | 51,370    |  |
| 2 BR        | 132          | 1,118 SF         | \$      | 882      | \$           | 116,400   |  |
| 3 BR        | 50           | 1,512 SF         | \$      | 1,000    | \$           | 49,978    |  |
| LW          | 4            | 1,261 SF         | \$      | 1,045    | \$           | 4,178     |  |
| Total       | 256          | 284,384 SF       | \$8     | 67 (avg) |              |           |  |
| Rental Inco | ome          |                  |         |          | \$           | 221,926   |  |
| Non-Renta   | l Income     |                  |         |          | \$           | 6,073     |  |
| Potential C | ross Incom   | e/month          |         |          | \$           | 227,999   |  |
| Potential C | ross Incom   | e/year           |         |          | \$           | 2,735,988 |  |
| Less: Vaca  | ncy Allowar  | rce @7.5%        |         |          | \$           | 205,199   |  |
| Effective ( | Gross Inco   | me               |         |          | \$:          | 2,530,789 |  |
| Operating   | Expense      | (40.47% Oper.    | Exp.    | Ratio)   | \$ 1,024,187 |           |  |
| Net Opera   | ting Incom   | е                |         |          | \$ 1,506,602 |           |  |
| Debt Servi  | ice (4.1% in | terest rate, 1.1 | 5 DC    | R)       | \$ 1,308,357 |           |  |
| Net Cash    |              | \$               | 198,245 |          |              |           |  |