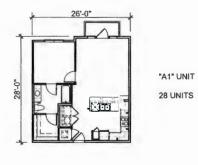

The development will have a total of 13 and 243 units marketed to families earning 50% and 60% of the area median income (AMI) respectively. 4 of the 243 units at 60% AMI will be finished out as Live/Work units. The development plan calls for thirteen 3-storey buildings and a club house with unit and average rent rates of:

- 1. 70 1BR units at \$734/unit;
- 2. 132 2BR units at \$882/unit;
- 3. 50 3BR units at \$1,000/unit; and
- 4. 4 Live/Work units at \$1,045/unit.

Projected annual financials are:

- \$2,530,789 Effective Gross Income;
- 2. **\$1,024,187** Operating Expense:
- 3. **\$1,506,602** Net Operating Income;
- 4. **\$1,308,357** --Debt service (@4.63%, 1.15 DCR on \$22.64 million); and
- 5. **\$198,245** -- Net Cash Flow.

| Unit Mix    | # of Units   | Size             |         | Rent     |              | Total     |  |
|-------------|--------------|------------------|---------|----------|--------------|-----------|--|
| 1 BR        | 70           | 802 SF           | \$      | 734      | \$           | 51,370    |  |
| 2 BR        | 132          | 1,118 SF         | \$      | 882      | \$           | 116,400   |  |
| 3 BR        | 50           | 1,512 SF         | \$      | 1,000    | \$           | 49,978    |  |
| LW          | 4            | 1,261 SF         | \$      | 1,045    | \$           | 4,178     |  |
| Total       | 256          | 284,384 SF       | \$8     | 67 (avg) |              |           |  |
| Rental Inco | ome          |                  |         |          | \$           | 221,926   |  |
| Non-Renta   | l Income     |                  |         |          | \$           | 6,073     |  |
| Potential C | ross Incom   | e/month          |         |          | \$           | 227,999   |  |
| Potential C | ross Incom   | e/year           |         |          | \$           | 2,735,988 |  |
| Less: Vaca  | ncy Allowar  | rce @7.5%        |         |          | \$           | 205,199   |  |
| Effective ( | Gross Inco   | me               |         |          | \$:          | 2,530,789 |  |
| Operating   | Expense      | (40.47% Oper.    | Exp.    | Ratio)   | \$ 1,024,187 |           |  |
| Net Opera   | ting Incom   | е                |         |          | \$ 1,506,602 |           |  |
| Debt Servi  | ice (4.1% in | terest rate, 1.1 | 5 DC    | R)       | \$ 1,308,357 |           |  |
| Net Cash    |              | \$               | 198,245 |          |              |           |  |