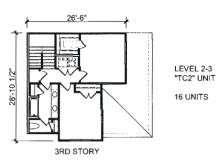

The development will have a total of 13 and 243 units marketed to families earning 50% and 60% of the area median income (AMI) respectively. 4 of the 243 units at 60% AMI will be finished out as Live/Work units. The development plan calls for thirteen 3-storey buildings and a club house with unit and average rent rates of:

- 1. 70 1BR units at \$734/unit;
- 2. 132 2BR units at \$882/unit;
- 3. 50 3BR units at \$1,000/unit; and
- 4. 4 Live/Work units at \$1,045/unit.

Projected annual financials are:

- \$2,530,789 Effective Gross Income;
- 2. **\$1,024,187** Operating Expense:
- 3. **\$1,506,602** Net Operating Income;
- 4. **\$1,308,357** --Debt service (@4.63%, 1.15 DCR on \$22.64 million); and
- 5. **\$198,245** -- Net Cash Flow.

| Unit Mix    | # of Units   | Size             |         | Rent     |              | Total     |  |
|-------------|--------------|------------------|---------|----------|--------------|-----------|--|
| 1 BR        | 70           | 802 SF           | \$      | 734      | \$           | 51,370    |  |
| 2 BR        | 132          | 1,118 SF         | \$      | 882      | \$           | 116,400   |  |
| 3 BR        | 50           | 1,512 SF         | \$      | 1,000    | \$           | 49,978    |  |
| LW          | 4            | 1,261 SF         | \$      | 1,045    | \$           | 4,178     |  |
| Total       | 256          | 284,384 SF       | \$8     | 67 (avg) |              |           |  |
| Rental Inco | ome          |                  |         |          | \$           | 221,926   |  |
| Non-Renta   | l Income     |                  |         |          | \$           | 6,073     |  |
| Potential C | ross Incom   | e/month          |         |          | \$           | 227,999   |  |
| Potential C | ross Incom   | e/year           |         |          | \$           | 2,735,988 |  |
| Less: Vaca  | ncy Allowar  | rce @7.5%        |         |          | \$           | 205,199   |  |
| Effective ( | Gross Inco   | me               |         |          | \$:          | 2,530,789 |  |
| Operating   | Expense      | (40.47% Oper.    | Exp.    | Ratio)   | \$ 1,024,187 |           |  |
| Net Opera   | ting Incom   | е                |         |          | \$ 1,506,602 |           |  |
| Debt Servi  | ice (4.1% in | terest rate, 1.1 | 5 DC    | R)       | \$ 1,308,357 |           |  |
| Net Cash    |              | \$               | 198,245 |          |              |           |  |