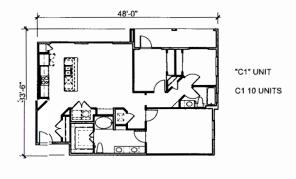

The development will have a total of 13 and 243 units marketed to families earning 50% and 60% of the area median income (AMI) respectively. 4 of the 243 units at 60% AMI will be finished out as Live/Work units. The development plan calls for thirteen 3-storey buildings and a club house with unit and average rent rates of:

- 1. 70 1BR units at \$734/unit;
- 2. 132 2BR units at \$882/unit;
- 3. 50 3BR units at \$1,000/unit; and
- 4. 4 Live/Work units at \$1,045/unit.

Projected annual financials are:

- \$2,530,789 Effective Gross Income;
- 2. **\$1,024,187** Operating Expense:
- 3. **\$1,506,602** Net Operating Income;
- 4. **\$1,308,357** --Debt service (@4.63%, 1.15 DCR on \$22.64 million); and
- 5. **\$198,245** -- Net Cash Flow.

| Unit Mix    | # of Units   | Size             |         | Rent     |              | Total     |  |
|-------------|--------------|------------------|---------|----------|--------------|-----------|--|
| 1 BR        | 70           | 802 SF           | \$      | 734      | \$           | 51,370    |  |
| 2 BR        | 132          | 1,118 SF         | \$      | 882      | \$           | 116,400   |  |
| 3 BR        | 50           | 1,512 SF         | \$      | 1,000    | \$           | 49,978    |  |
| LW          | 4            | 1,261 SF         | \$      | 1,045    | \$           | 4,178     |  |
| Total       | 256          | 284,384 SF       | \$8     | 67 (avg) |              |           |  |
| Rental Inco | ome          |                  |         |          | \$           | 221,926   |  |
| Non-Renta   | l Income     |                  |         |          | \$           | 6,073     |  |
| Potential C | ross Incom   | e/month          |         |          | \$           | 227,999   |  |
| Potential C | ross Incom   | e/year           |         |          | \$           | 2,735,988 |  |
| Less: Vaca  | ncy Allowar  | rce @7.5%        |         |          | \$           | 205,199   |  |
| Effective ( | Gross Inco   | me               |         |          | \$:          | 2,530,789 |  |
| Operating   | Expense      | (40.47% Oper.    | Exp.    | Ratio)   | \$ 1,024,187 |           |  |
| Net Opera   | ting Incom   | е                |         |          | \$ 1,506,602 |           |  |
| Debt Servi  | ice (4.1% in | terest rate, 1.1 | 5 DC    | R)       | \$ 1,308,357 |           |  |
| Net Cash    |              | \$               | 198,245 |          |              |           |  |