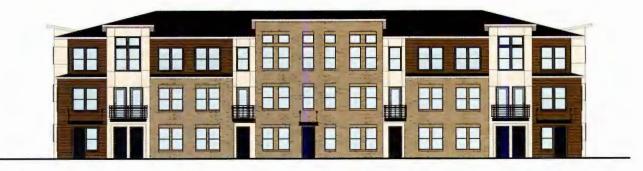

The development will have a total of 13 and 243 units marketed to families earning 50% and 60% of the area median income (AMI) respectively. 4 of the 243 units at 60% AMI will be finished out as Live/Work units. The development plan calls for thirteen 3-storey buildings and a club house with unit and average rent rates of: