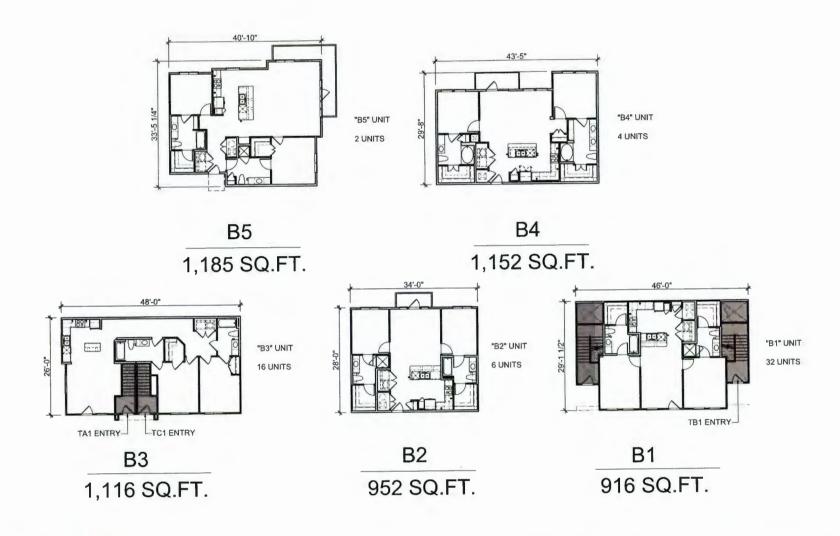

The development will have a total of 13 and 243 units marketed to families earning 50% and 60% of the area median income (AMI) respectively. 4 of the 243 units at 60% AMI will be finished out as Live/Work units. The development plan calls for thirteen 3-storey buildings and a club house with unit and average rent rates of:

- 1. 70 1BR units at \$734/unit;
- 2. 132 2BR units at \$882/unit;
- 3. 50 3BR units at \$1,000/unit; and
- 4. 4 Live/Work units at \$1,045/unit.

Projected annual financials are:

- \$2,530,789 Effective Gross Income;
- 2. **\$1,024,187** Operating Expense:
- 3. **\$1,506,602** Net Operating Income;
- 4. **\$1,308,357** --Debt service (@4.63%, 1.15 DCR on \$22.64 million); and
- 5. **\$198,245** -- Net Cash Flow.

| Unit Mix    | # of Units   | Size             |         | Rent     |              | Total     |  |
|-------------|--------------|------------------|---------|----------|--------------|-----------|--|
| 1 BR        | 70           | 802 SF           | \$      | 734      | \$           | 51,370    |  |
| 2 BR        | 132          | 1,118 SF         | \$      | 882      | \$           | 116,400   |  |
| 3 BR        | 50           | 1,512 SF         | \$      | 1,000    | \$           | 49,978    |  |
| LW          | 4            | 1,261 SF         | \$      | 1,045    | \$           | 4,178     |  |
| Total       | 256          | 284,384 SF       | \$8     | 67 (avg) |              |           |  |
| Rental Inco | ome          |                  |         |          | \$           | 221,926   |  |
| Non-Renta   | l Income     |                  |         |          | \$           | 6,073     |  |
| Potential C | ross Incom   | e/month          |         |          | \$           | 227,999   |  |
| Potential C | ross Incom   | e/year           |         |          | \$           | 2,735,988 |  |
| Less: Vaca  | ncy Allowar  | rce @7.5%        |         |          | \$           | 205,199   |  |
| Effective ( | Gross Inco   | me               |         |          | \$:          | 2,530,789 |  |
| Operating   | Expense      | (40.47% Oper.    | Exp.    | Ratio)   | \$ 1,024,187 |           |  |
| Net Opera   | ting Incom   | е                |         |          | \$ 1,506,602 |           |  |
| Debt Servi  | ice (4.1% in | terest rate, 1.1 | 5 DC    | R)       | \$ 1,308,357 |           |  |
| Net Cash    |              | \$               | 198,245 |          |              |           |  |