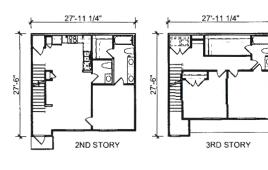

The development will have a total of 13 and 243 units marketed to families earning 50% and 60% of the area median income (AMI) respectively. 4 of the 243 units at 60% AMI will be finished out as Live/Work units. The development plan calls for thirteen 3-storey buildings and a club house with unit and average rent rates of: