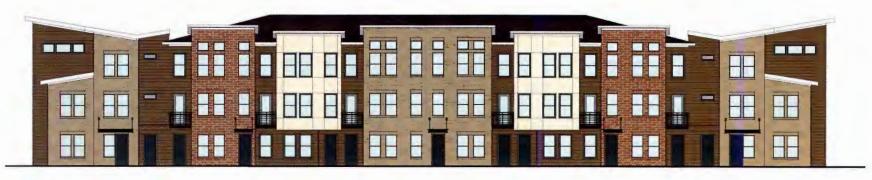

The development will have a total of 13 and 243 units marketed to families earning 50% and 60% of the area median income (AMI) respectively. 4 of the 243 units at 60% AMI will be finished out as Live/Work units. The development plan calls for thirteen 3-storey buildings and a club house with unit and average rent rates of: