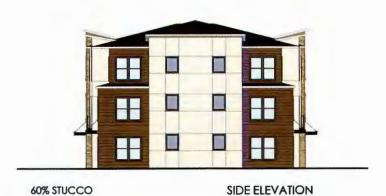

The development will have a total of 13 and 243 units marketed to families earning 50% and 60% of the area median income (AMI) respectively. 4 of the 243 units at 60% AMI will be finished out as Live/Work units. The development plan calls for thirteen 3-storey buildings and a club house with unit and average rent rates of: