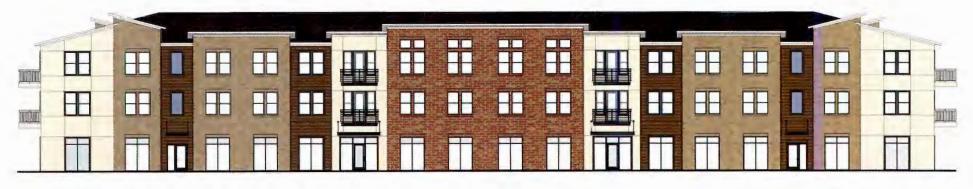

The development will have a total of 13 and 243 units marketed to families earning 50% and 60% of the area median income (AMI) respectively. 4 of the 243 units at 60% AMI will be finished out as Live/Work units. The development plan calls for thirteen 3-storey buildings and a club house with unit and average rent rates of: