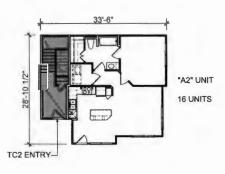

The development will have a total of 13 and 243 units marketed to families earning 50% and 60% of the area median income (AMI) respectively. 4 of the 243 units at 60% AMI will be finished out as Live/Work units. The development plan calls for thirteen 3-storey buildings and a club house with unit and average rent rates of:

- 1. 70 1BR units at \$734/unit;
- 2. 132 2BR units at \$882/unit;
- 3. 50 3BR units at \$1,000/unit; and
- 4. 4 Live/Work units at \$1,045/unit.

Projected annual financials are:

- \$2,530,789 Effective Gross Income;
- 2. **\$1,024,187** Operating Expense:
- 3. **\$1,506,602** Net Operating Income;
- 4. **\$1,308,357** --Debt service (@4.63%, 1.15 DCR on \$22.64 million); and
- 5. **\$198,245** -- Net Cash Flow.

| Unit Mix    | # of Units   | Size             |         | Rent     |              | Total     |  |
|-------------|--------------|------------------|---------|----------|--------------|-----------|--|
| 1 BR        | 70           | 802 SF           | \$      | 734      | \$           | 51,370    |  |
| 2 BR        | 132          | 1,118 SF         | \$      | 882      | \$           | 116,400   |  |
| 3 BR        | 50           | 1,512 SF         | \$      | 1,000    | \$           | 49,978    |  |
| LW          | 4            | 1,261 SF         | \$      | 1,045    | \$           | 4,178     |  |
| Total       | 256          | 284,384 SF       | \$8     | 67 (avg) |              |           |  |
| Rental Inco | ome          |                  |         |          | \$           | 221,926   |  |
| Non-Renta   | l Income     |                  |         |          | \$           | 6,073     |  |
| Potential C | ross Incom   | e/month          |         |          | \$           | 227,999   |  |
| Potential C | ross Incom   | e/year           |         |          | \$           | 2,735,988 |  |
| Less: Vaca  | ncy Allowar  | rce @7.5%        |         |          | \$           | 205,199   |  |
| Effective ( | Gross Inco   | me               |         |          | \$:          | 2,530,789 |  |
| Operating   | Expense      | (40.47% Oper.    | Exp.    | Ratio)   | \$ 1,024,187 |           |  |
| Net Opera   | ting Incom   | е                |         |          | \$ 1,506,602 |           |  |
| Debt Servi  | ice (4.1% in | terest rate, 1.1 | 5 DC    | R)       | \$ 1,308,357 |           |  |
| Net Cash    |              | \$               | 198,245 |          |              |           |  |