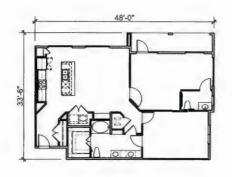

The development will have a total of 13 and 243 units marketed to families earning 50% and 60% of the area median income (AMI) respectively. 4 of the 243 units at 60% AMI will be finished out as Live/Work units. The development plan calls for thirteen 3-storey buildings and a club house with unit and average rent rates of:

- 1. 70 1BR units at \$734/unit;
- 2. 132 2BR units at \$882/unit;
- 3. 50 3BR units at \$1,000/unit; and
- 4. 4 Live/Work units at \$1,045/unit.

Projected annual financials are:

- \$2,530,789 Effective Gross Income;
- 2. **\$1,024,187** Operating Expense:
- 3. **\$1,506,602** Net Operating Income;
- 4. **\$1,308,357** --Debt service (@4.63%, 1.15 DCR on \$22.64 million); and
- 5. **\$198,245** -- Net Cash Flow.