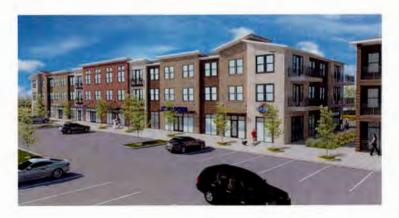

#### **Executive Summary**

Sphinx Development Corporation ('SDC') is proposing the development of <u>Sphinx at Throckmorton Villas</u> ('STV'), a mixed use multifamily community of 256 apartment units and aproximately 13,000 SF of commercial/retail space located at 820 East University Drive, McKinney, Collin County, Texas 75069.

The development site which is approximately 12.75 acres, is within the McKinney Tax Increment Reinvestment Zone ('TIRZ #1') and Brownfield Target Area ('BTA'): both programs drive economic investments. The site is also adjacent to the area under the Revitalization of the McKinney Downtown/Hwy 5 Corridor program. The Development will contribute to this revitalization efforts as well as benefit from the economic drive resulting from the TIRZ and BTA designation.