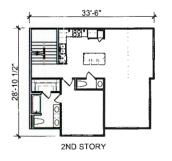

The development will have a total of 13 and 243 units marketed to families earning 50% and 60% of the area median income (AMI) respectively. 4 of the 243 units at 60% AMI will be finished out as Live/Work units. The development plan calls for thirteen 3-storey buildings and a club house with unit and average rent rates of:

- 1. 70 1BR units at \$734/unit;
- 2. 132 2BR units at \$882/unit;
- 3. 50 3BR units at \$1,000/unit; and
- 4. 4 Live/Work units at \$1,045/unit.

Projected annual financials are:

- \$2,530,789 Effective Gross Income;
- 2. **\$1,024,187** Operating Expense:
- 3. **\$1,506,602** Net Operating Income;
- 4. **\$1,308,357** --Debt service (@4.63%, 1.15 DCR on \$22.64 million); and
- 5. **\$198,245** -- Net Cash Flow.

| Unit Mix    | # of Units   | Size             |         | Rent     |              | Total     |  |
|-------------|--------------|------------------|---------|----------|--------------|-----------|--|
| 1 BR        | 70           | 802 SF           | \$      | 734      | \$           | 51,370    |  |
| 2 BR        | 132          | 1,118 SF         | \$      | 882      | \$           | 116,400   |  |
| 3 BR        | 50           | 1,512 SF         | \$      | 1,000    | \$           | 49,978    |  |
| LW          | 4            | 1,261 SF         | \$      | 1,045    | \$           | 4,178     |  |
| Total       | 256          | 284,384 SF       | \$8     | 67 (avg) |              |           |  |
| Rental Inco | ome          |                  |         |          | \$           | 221,926   |  |
| Non-Renta   | l Income     |                  |         |          | \$           | 6,073     |  |
| Potential C | ross Incom   | e/month          |         |          | \$           | 227,999   |  |
| Potential C | ross Incom   | e/year           |         |          | \$           | 2,735,988 |  |
| Less: Vaca  | ncy Allowar  | rce @7.5%        |         |          | \$           | 205,199   |  |
| Effective ( | Gross Inco   | me               |         |          | \$:          | 2,530,789 |  |
| Operating   | Expense      | (40.47% Oper.    | Exp.    | Ratio)   | \$ 1,024,187 |           |  |
| Net Opera   | ting Incom   | е                |         |          | \$ 1,506,602 |           |  |
| Debt Servi  | ice (4.1% in | terest rate, 1.1 | 5 DC    | R)       | \$ 1,308,357 |           |  |
| Net Cash    |              | \$               | 198,245 |          |              |           |  |