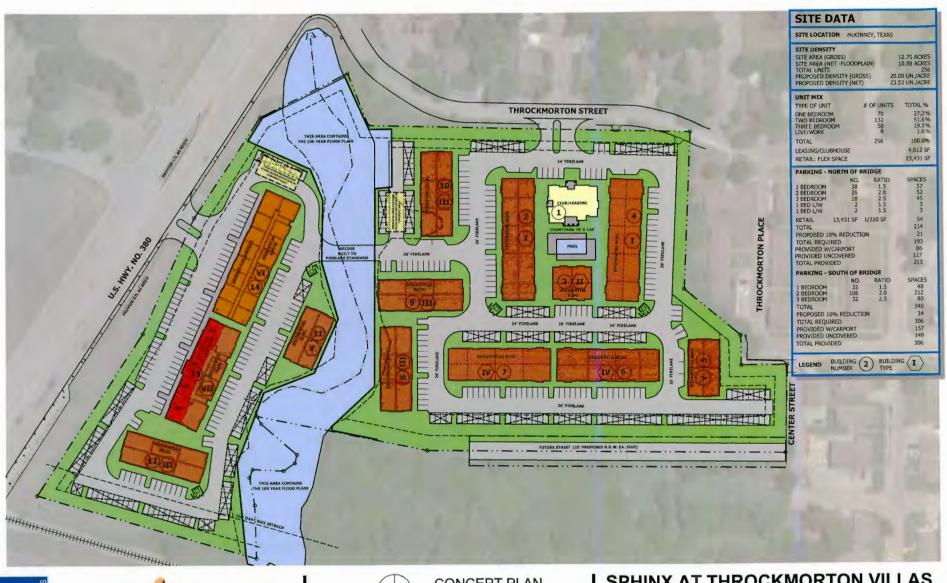

The development site which is approximately 12.75 acres, is within the McKinney Tax Increment Reinvestment Zone ('TIRZ #1') and Brownfield Target Area ('BTA'): both programs drive economic investments. The site is also adjacent to the area under the Revitalization of the McKinney Downtown/Hwy 5 Corridor program. The Development will contribute to this revitalization efforts as well as benefit from the economic drive resulting from the TIRZ and BTA designation.

The site is currently zoned General Residential (RG-18) and ML (Light Manufacturing). A Planned Development Zoming application has been submitted to encompass the development.

Construction of the development will be controlled by SDC Construction, LLC ('SDC Construction', wholly owned by SDC). Post-construction, the development will be managed by Sphinx Residential, LLC ('Sphinx Residential', also wholly owned by SDC). Sphinx Residential currently manages approximately 1409 units from 10 projects, all developed by SDC. Construction guarantees for the development will be provided by SDC Construction. Guarantees will also be provided by the owners of SDC: Jideofor 'Jay' O. Oji and Joseph N. Agumadu.