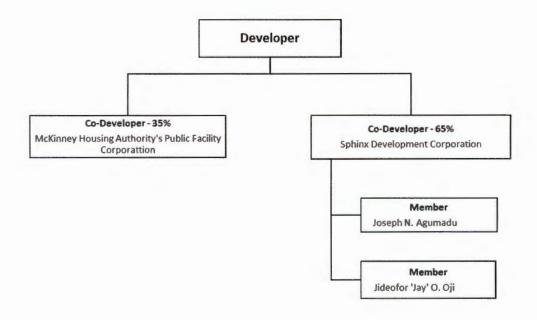

The site is currently zoned General Residential (RG-18) and ML (Light Manufacturing). A Planned Development Zoming application has been submitted to encompass the development.

Construction of the development will be controlled by SDC Construction, LLC ('SDC Construction', wholly owned by SDC). Post-construction, the development will be managed by Sphinx Residential, LLC ('Sphinx Residential', also wholly owned by SDC). Sphinx Residential currently manages approximately 1409 units from 10 projects, all developed by SDC. Construction guarantees for the development will be provided by SDC Construction. Guarantees will also be provided by the owners of SDC: Jideofor 'Jay' O. Oji and Joseph N. Agumadu.

# **Organization Chart**