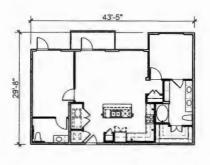

The development will have a total of 13 and 243 units marketed to families earning 50% and 60% of the area median income (AMI) respectively. 4 of the 243 units at 60% AMI will be finished out as Live/Work units. The development plan calls for thirteen 3-storey buildings and a club house with unit and average rent rates of:

- 1. 70 1BR units at \$734/unit;
- 2. 132 2BR units at \$882/unit;
- 3. 50 3BR units at \$1,000/unit; and
- 4. 4 Live/Work units at \$1,045/unit.

Projected annual financials are:

- \$2,530,789 Effective Gross Income;
- 2. **\$1,024,187** Operating Expense:
- 3. **\$1,506,602** Net Operating Income;
- 4. **\$1,308,357** --Debt service (@4.63%, 1.15 DCR on \$22.64 million); and
- 5. **\$198,245** -- Net Cash Flow.