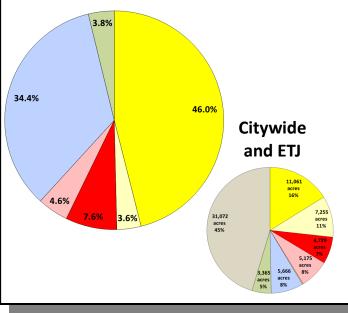

#### Approved Projects Impacting Land Use or Tax Base (2015, 2016)

|   | Map ID | Case Number | Project                 | Project Description                                  | Acres |
|---|--------|-------------|-------------------------|------------------------------------------------------|-------|
|   | 1      | 15-273Z     | Lake Forest Residential | Rezone fewer than 27 acres, generally from AG to SF5 | 26.65 |
| 2 | 1      | 15-310Z     | Carlisle Grace          | Rezone fewer than 34 acres, generally from AG to SF5 | 33.28 |

DISCLAIMER: This map and information contained in it were developed exclusively for use by the City of McKinney. Any use or reliance on this map by anyone else is at that party's risk and without liability to the City of McKinney, its officials or employees for any discrepancies, errors or variances which may exist.