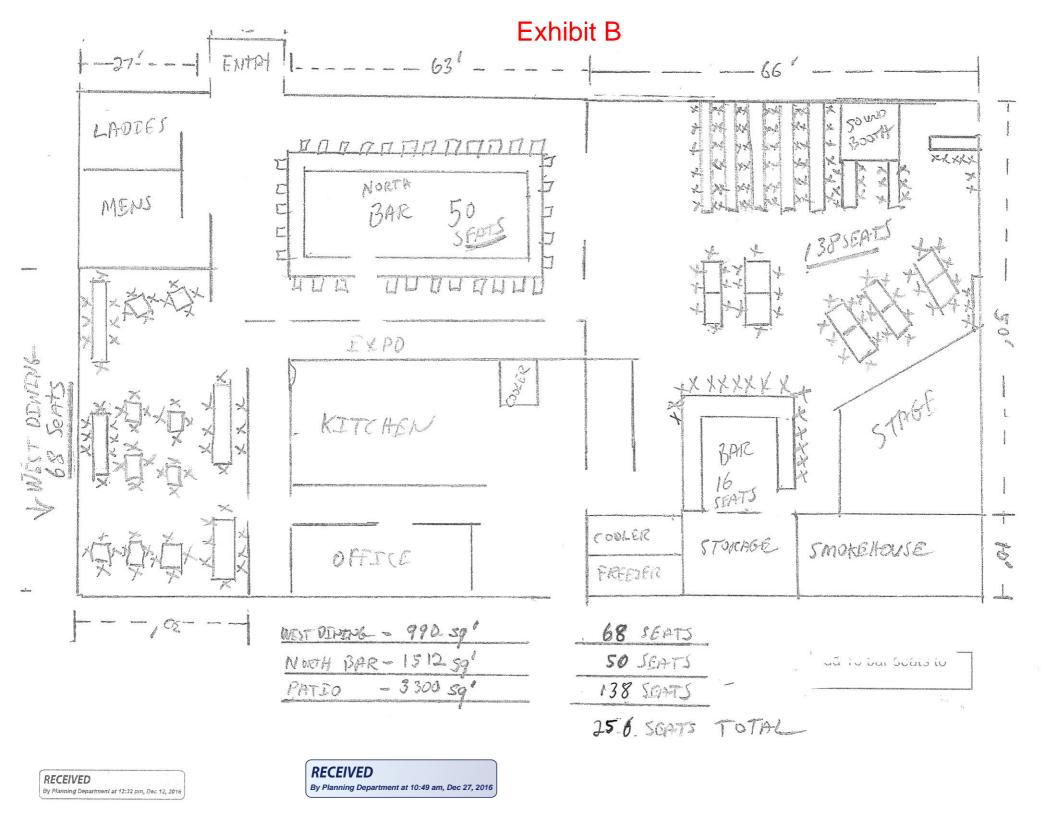

## Exhibit C

## TRACT ONE:

Being situated in the County of Collin, State of Texas, being all of Lot 2R, in Block A Replat of Lots 1, 2 and 3, Block A, of NORTH TEXAS INN SUBDIVISON to the City of McKinney, Texas as shown by plat of record in Cabinet I, Slide 727, Map Records, Collin County, Texas.

## TRACT TWO - EASEMENT TRACT:

Easements set forth in Cross-Easement Agreement dated December 11, 1995 and filed in Clerk's File No. 95-00094057, Collin County Land Records, and encumbering all of Lot 1R in Block A Replat of Lots 1, 2 and 3, Block A of NORTH TEXAS INN SUBDIVISION to the City of McKinney, Texas, as shown by Plat of record in Cabinet I, Slide 727, Map Records, Collin County, Texas.