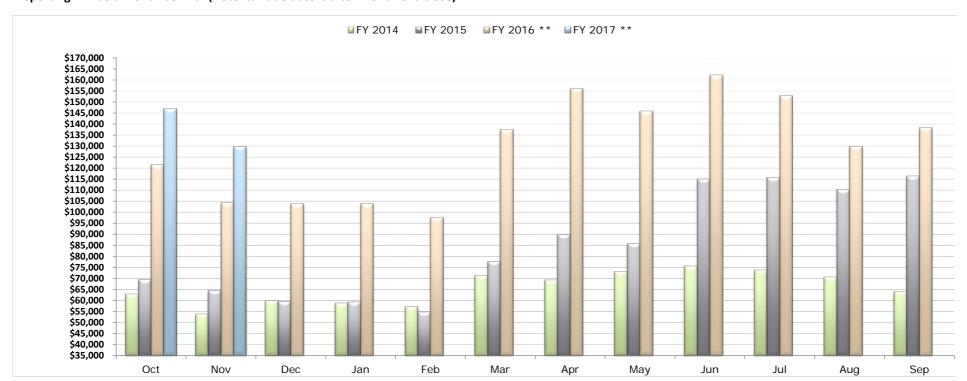

### Hotel Occupancy Tax Revenue December 2016

| Month<br>Received | FY 2011   | FY 2012   | FY 2013   | FY 2014   | FY 2015     | FY 2016 **  | FY 2017 ** | Number of<br>Hotels | Number of<br>VRBO/B & B |
|-------------------|-----------|-----------|-----------|-----------|-------------|-------------|------------|---------------------|-------------------------|
| Oct               | \$46,013  | \$52,721  | \$53,586  | \$62,977  | \$69,433    | \$121,725   | \$147,064  | 16                  | 8                       |
| Nov               | 41,606    | 43,193    | 48,111    | 53,880    | 64,494      | 104,470     | 129,720    | 16                  | 6                       |
| Dec               | 39,160    | 43,122    | 45,567    | 60,059    | 59,432      | 104,033     |            |                     |                         |
| Jan               | 34,680    | 36,933    | 45,772    | 58,819    | 59,241      | 103,954     |            |                     |                         |
| Feb               | 40,974    | 39,767    | 43,983    | 57,205    | 54,793      | 97,581      |            |                     |                         |
| Mar               | 50,046    | 47,986    | 50,019    | 71,335    | 77,735      | 137,503     |            |                     |                         |
| Apr               | 47,012    | 44,458    | 47,055    | 69,244    | 89,953      | 156,015     |            |                     |                         |
| May               | 50,637    | 53,703    | 50,234    | 73,039    | 85,809      | 146,015     |            |                     |                         |
| Jun               | 61,941    | 65,144    | 67,720    | 75,506    | 115,036     | 162,294     |            |                     |                         |
| Jul               | 53,876    | 54,047    | 60,893    | 73,777    | 115,619     | 153,021     |            |                     |                         |
| Aug               | 49,432    | 48,178    | 55,858    | 70,616    | 110,410     | 129,778     |            |                     |                         |
| Sep               | 50,533    | 45,466    | 56,371    | 64,057    | 116,320     | 138,405     |            |                     |                         |
| Total             | \$565,910 | \$574,718 | \$625,169 | \$790,514 | \$1,018,275 | \$1,554,794 |            |                     |                         |

<sup>\*\*</sup> This is total amount paid to the city, excluding outstanding receivables.

Reporting will be a month behind. (Hotel tax due date is after month end close)