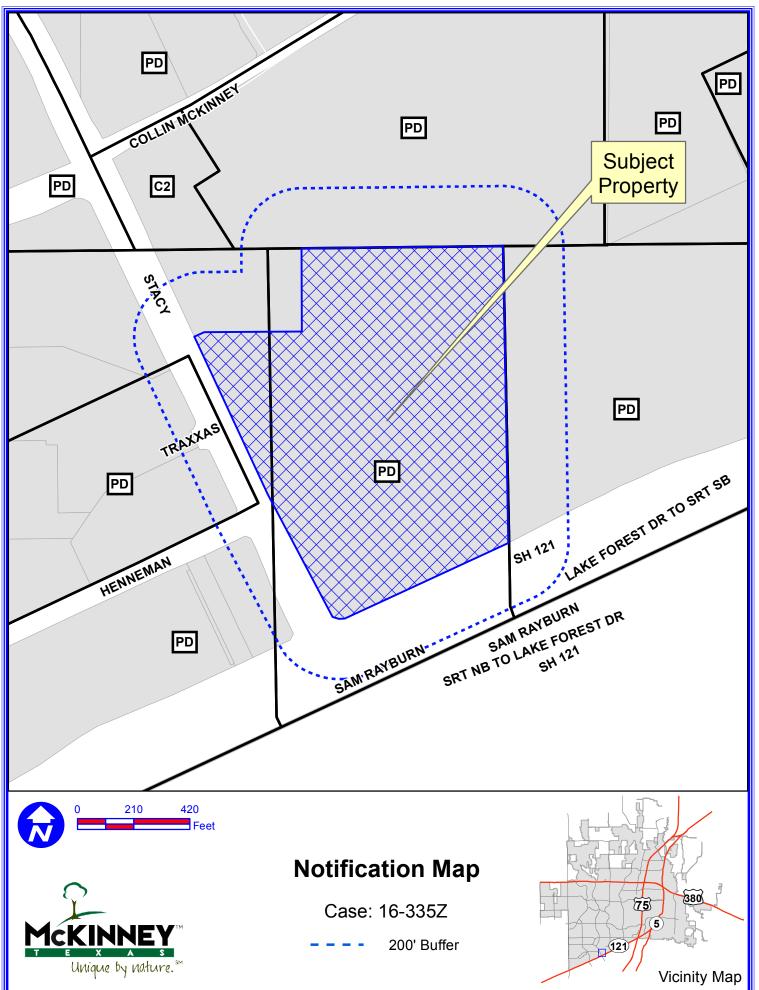

DISCLAIMER: This map and information contained in it were developed exclusively for use by the City of McKinney. Any use or reliance on this map by anyone else is at that party's risk and without liability to the City of McKinney, its officials or employees for any discrepancies, errors, or variances which may exist.

200' Buffer

Vicinity Map

121

Unique by nature."

DISCLAIMER: This map and information contained in it were developed exclusively for use by the City of McKinney. Any use or reliance on this map by anyone else is at that party's risk and without liability to the City of McKinney, its officials or employees for any discrepancies, errors, or variances which may exist.