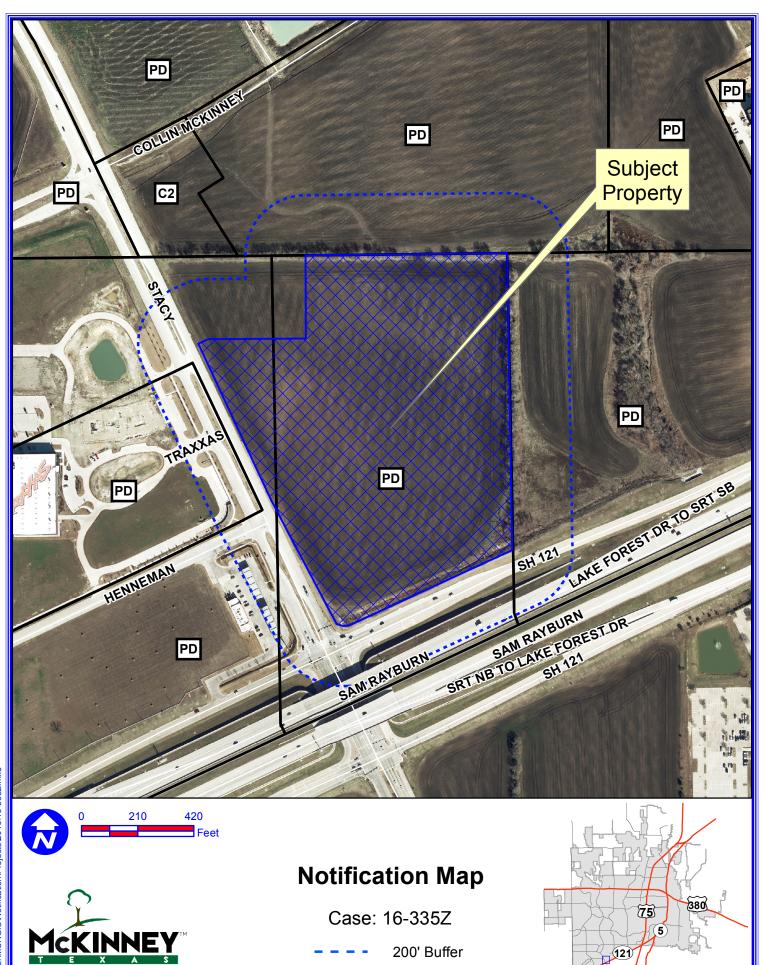

DISCLAIMER: This map and information contained in it were developed exclusively for use by the City of McKinney. Any use or reliance on this map by anyone else is at that party's risk and without liability to the City of McKinney, its officials or employees for any discrepancies, errors, or variances which may exist.

200' Buffer

Vicinity Map

121

Unique by nature."

DISCLAIMER: This map and information contained in it were developed exclusively for use by the City of McKinney. Any use or reliance on this map by anyone else is at that party's risk and without liability to the City of McKinney, its officials or employees for any discrepancies, errors, or variances which may exist.