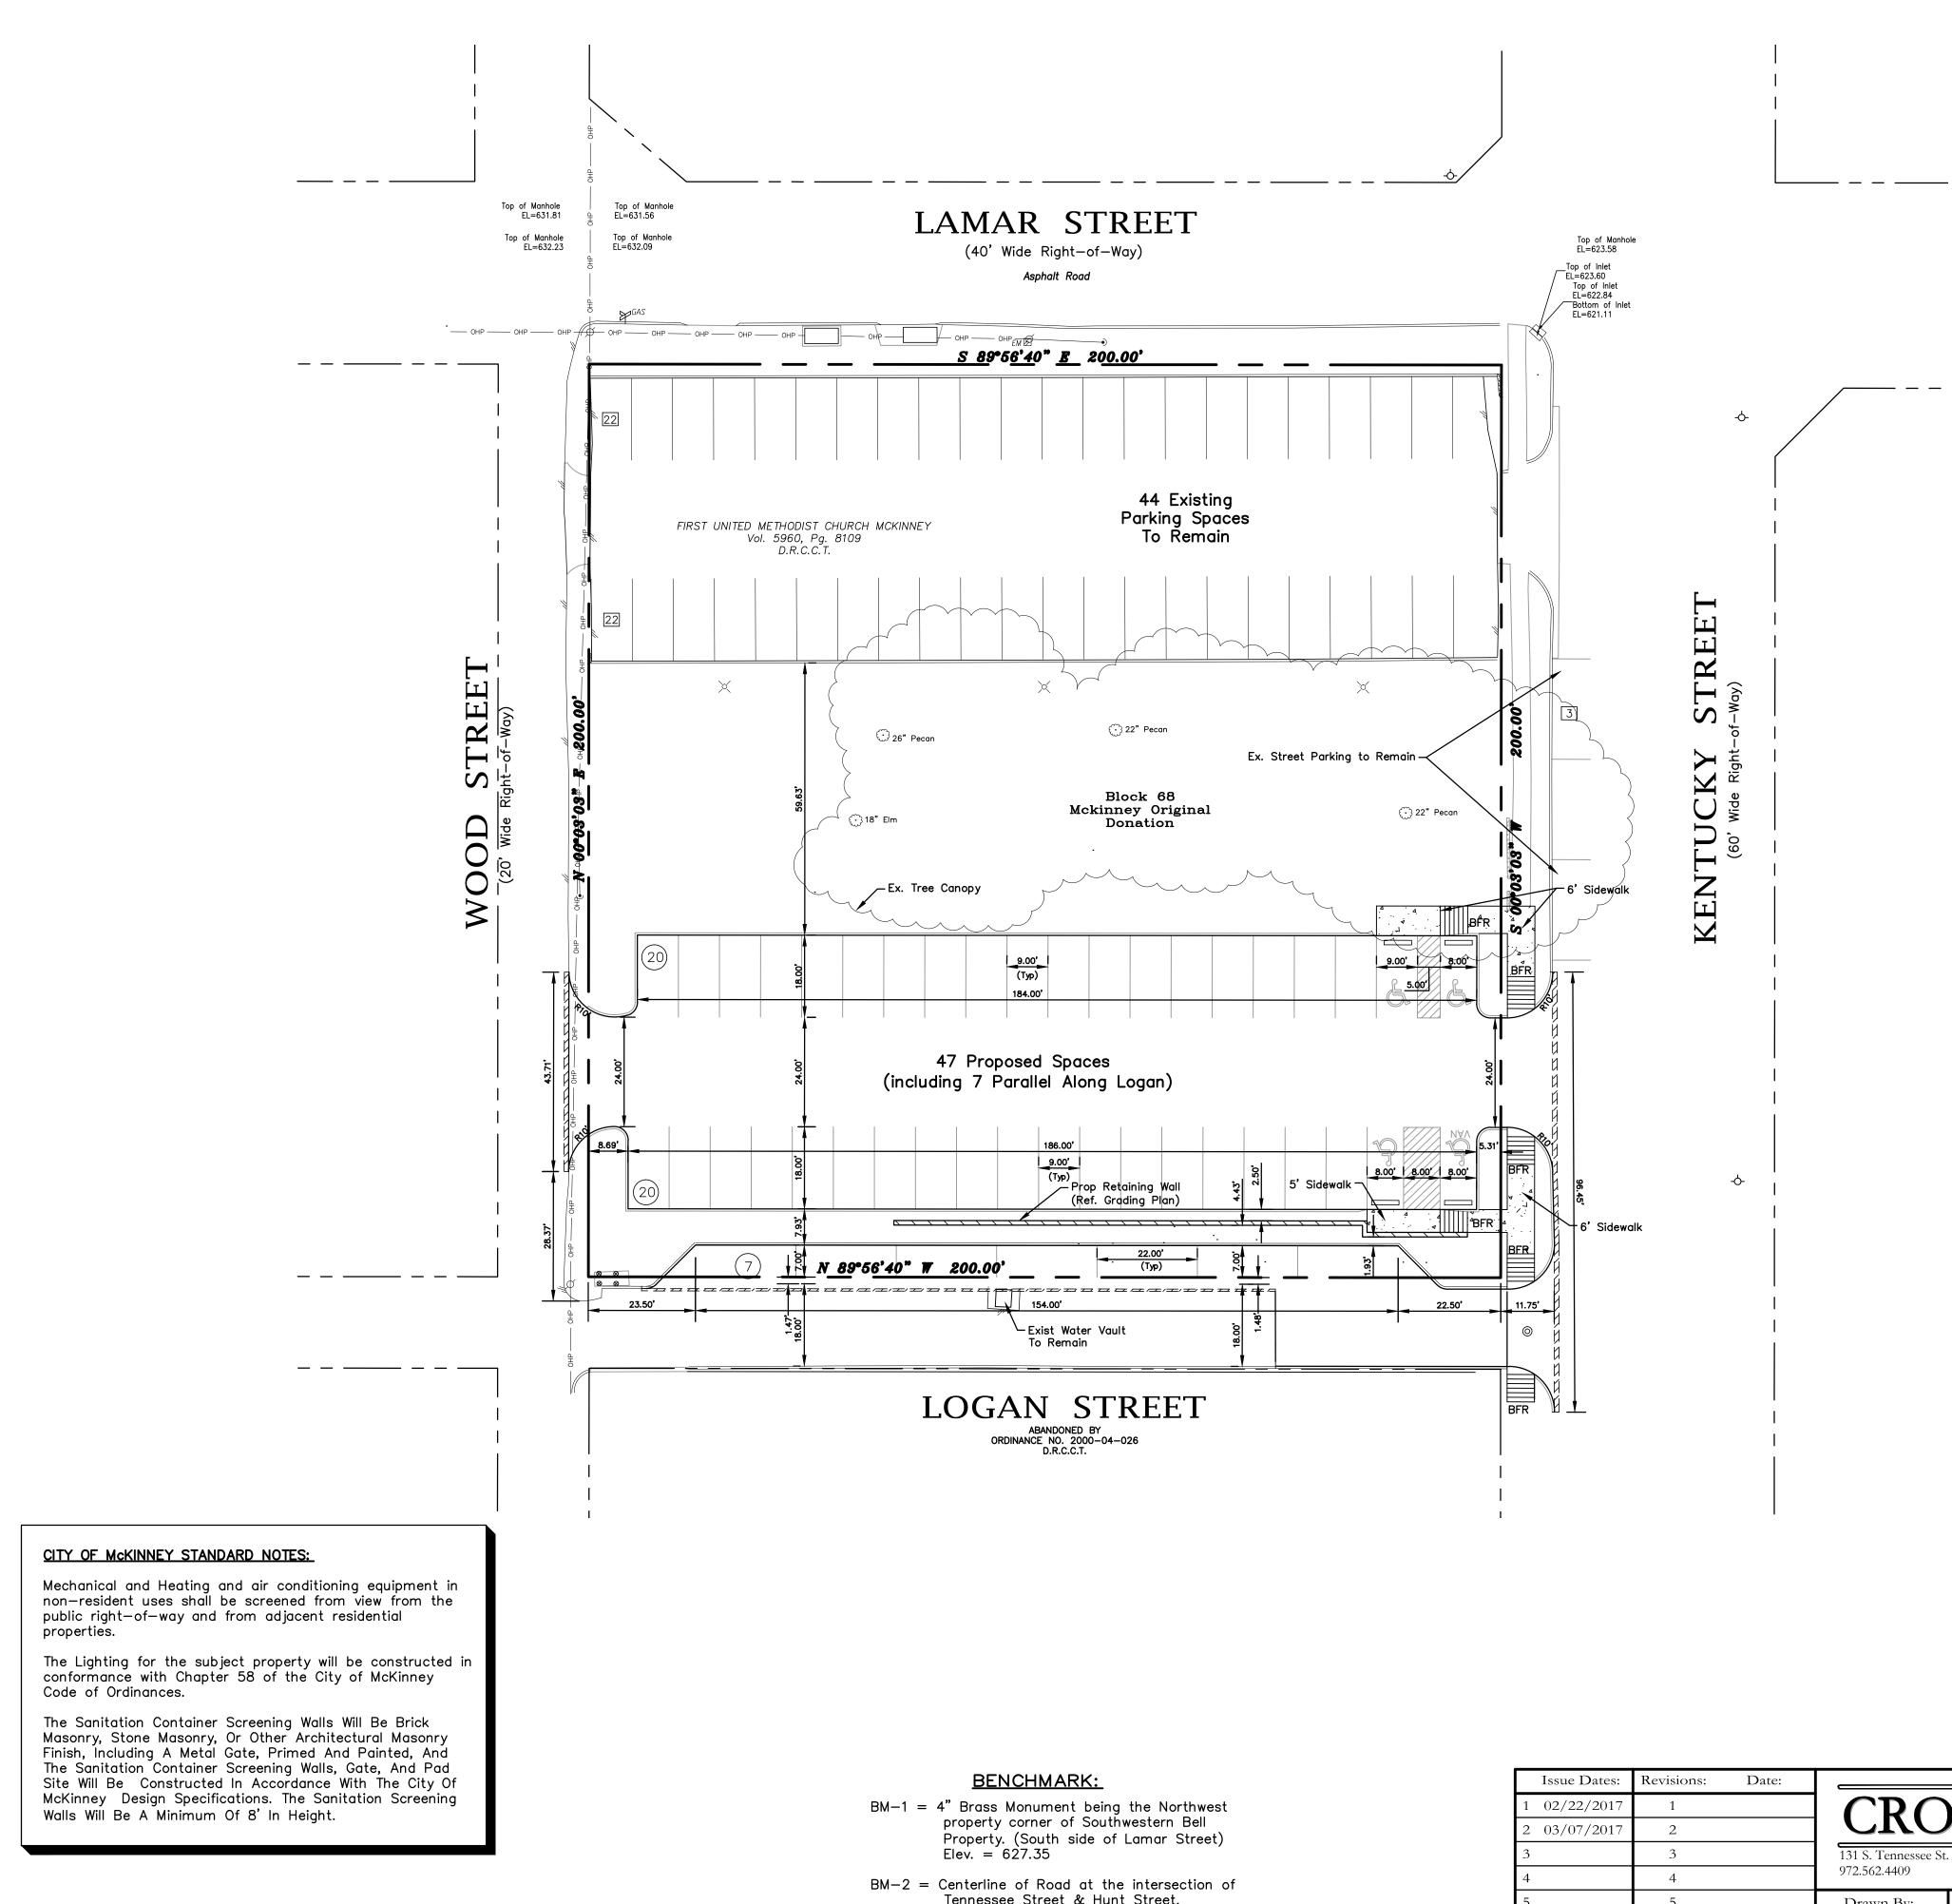

## <u>LEGEND</u>

|     | Proposed Sidewall | k |
|-----|-------------------|---|
| BFR | Barrier Free Ram  | p |

## <u>SYNOPSIS</u>

| Legal Description:       | McKinney Original Donation<br>Block 68, Lot 237, 236A, 236B        |  |  |
|--------------------------|--------------------------------------------------------------------|--|--|
| Zoning:<br>Proposed Use: | MTC — McKinney Town Center<br>Parking Lot                          |  |  |
| Lot Area:                | 0.92 Acres (40,000 sf)                                             |  |  |
| Parking:                 | 40 Proposed Off-Street Spaces (4 Accessible)<br>44 Existing Spaces |  |  |
|                          | 3 Existing On-Street Spaces                                        |  |  |
|                          | 7 On-Street Spaces                                                 |  |  |
| Parking Provided:        | 94 Total Parking Spaces                                            |  |  |
| Impervious Surface:      | 25,171 S.F.                                                        |  |  |