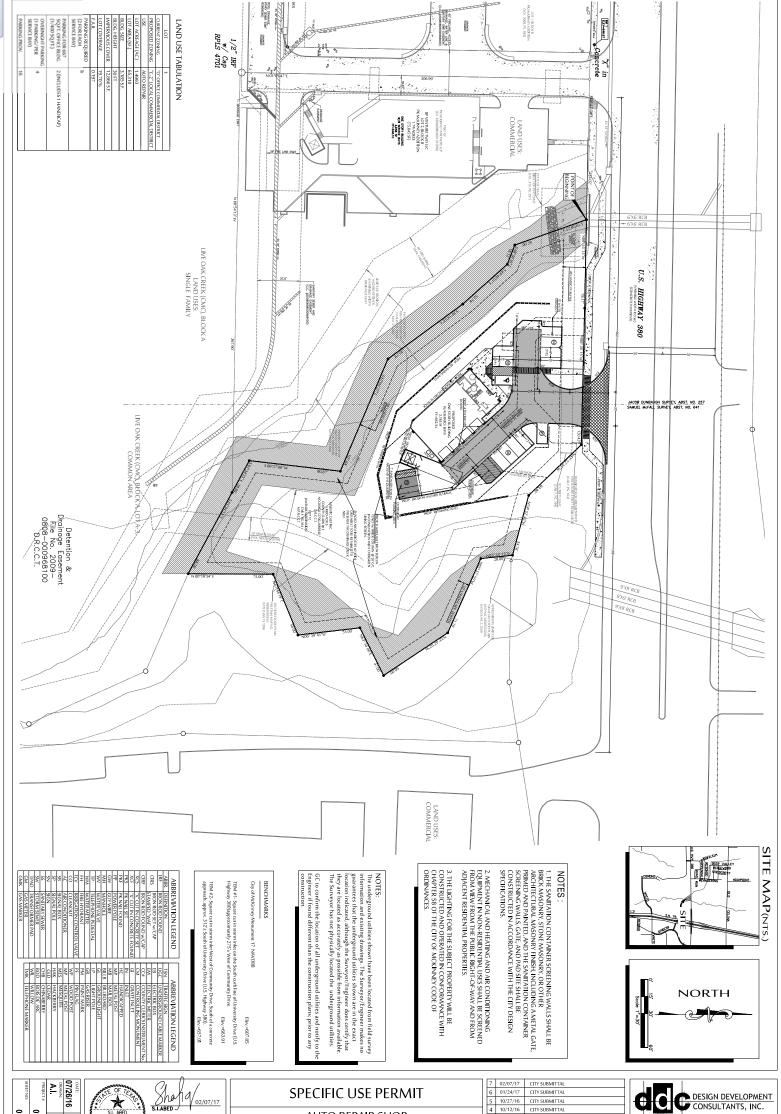

## **AUTO REPAIR SHOP**

LOT-1E, JAWDABS SUBDIVISION, CAB.F, SLIDE 164, M.R.C.C.T.
CITY OF McKINNEY, DALLAS COUNTY, TEXAS.

| 6 0/24/17 CITY-SUBMITTAL 5 10/27/16 CITY-SUBMITTAL 4 10/12/16 CITY-SUBMITTAL 3 9/21/16 CITY-SUBMITTAL 2 7/26/16 CITY-SUBMITTAL 1 5/31/16 CITY-SUBMITTAL | No. | DATE     | REVISION       |
|---------------------------------------------------------------------------------------------------------------------------------------------------------|-----|----------|----------------|
| 5 10/27/16 CITY SUBMITTAL 4 10/12/16 CITY SUBMITTAL 3 9/21/16 CITY SUBMITTAL                                                                            | 1   | 5/31/16  |                |
| 5 10/27/16 CITY SUBMITTAL<br>4 10/12/16 CITY SUBMITTAL                                                                                                  | 2   | 7/26/16  | CITY SUBMITTAL |
| 5 10/27/16 CITY SUBMITTAL                                                                                                                               | 3   | 9/21/16  | CITY SUBMITTAL |
|                                                                                                                                                         | 4   | 10/12/16 | CITY SUBMITTAL |
| 6 01/24/17 CITY SUBMITTAL                                                                                                                               | 5   | 10/27/16 | CITY SUBMITTAL |
|                                                                                                                                                         | 6   | 01/24/17 | CITY SUBMITTAL |

CIVIL, MUNICIPAL & LAND DEVELOPMENT CONSULTAN 1001 W. EULESS BLVD. (HWY-10), SUITE # 211, EULESS, TX, SITE OFFICE: 503 WADE COURT, EULESS, TX, 76039. Tel: 214-868-9320 Fax: 1-866-531-8263