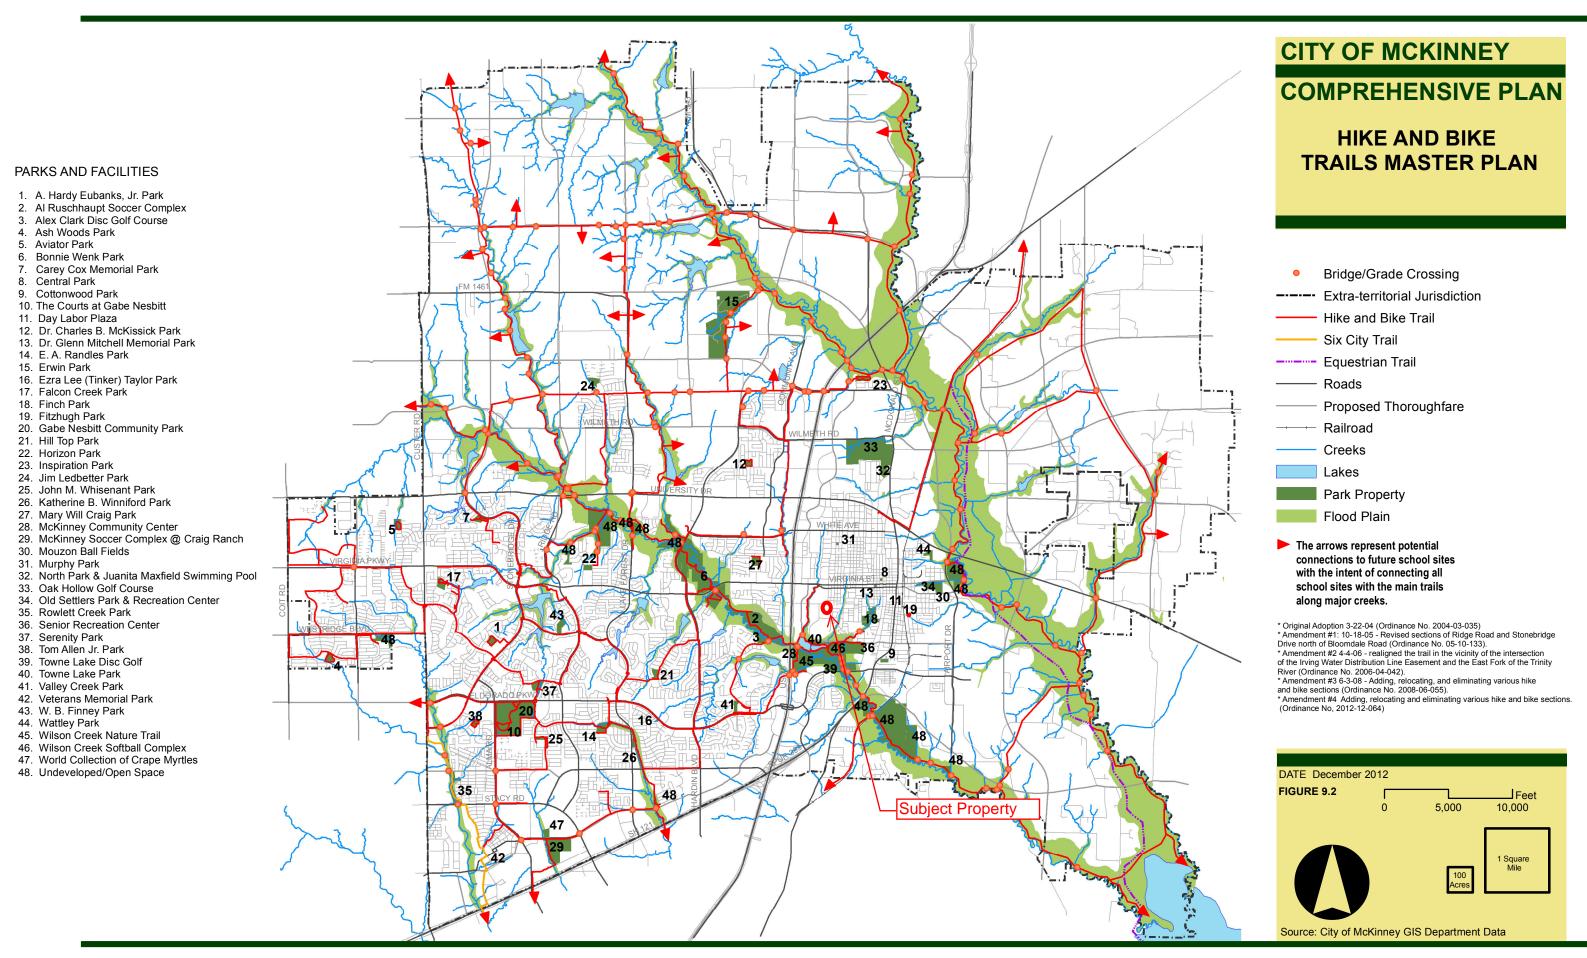

# CITY OF MCKINNEY COMPREHENSIVE PLAN FUTURE LAND USE PLAN





Section 7: Land Use Element





## CITY OF MCKINNEY COMPREHENSIVE PLAN

### FUTURE LAND USE PLAN MODULE DIAGRAM

#### Legend

- +++ Rail Line
  - Existing and Future Thoroughfares
- Floodplain

#### **FUTURE LAND USE MODULES**

- EM Estate Mix
- SM Suburban Mix
- UM Urban Mix
- TC Town Center
- TV Transit Village
- CV Community Village
- RC Regional Commercial
- TWY Tollway Commercial
- RE Regional Employment
- OP Office Park
- A Industrial
- Airport Industrial

#### **MODULE TYPE**

Existing Modules

Future Modules

Source: City of McKinney Planning Department Data



Section 7: Land Use Element