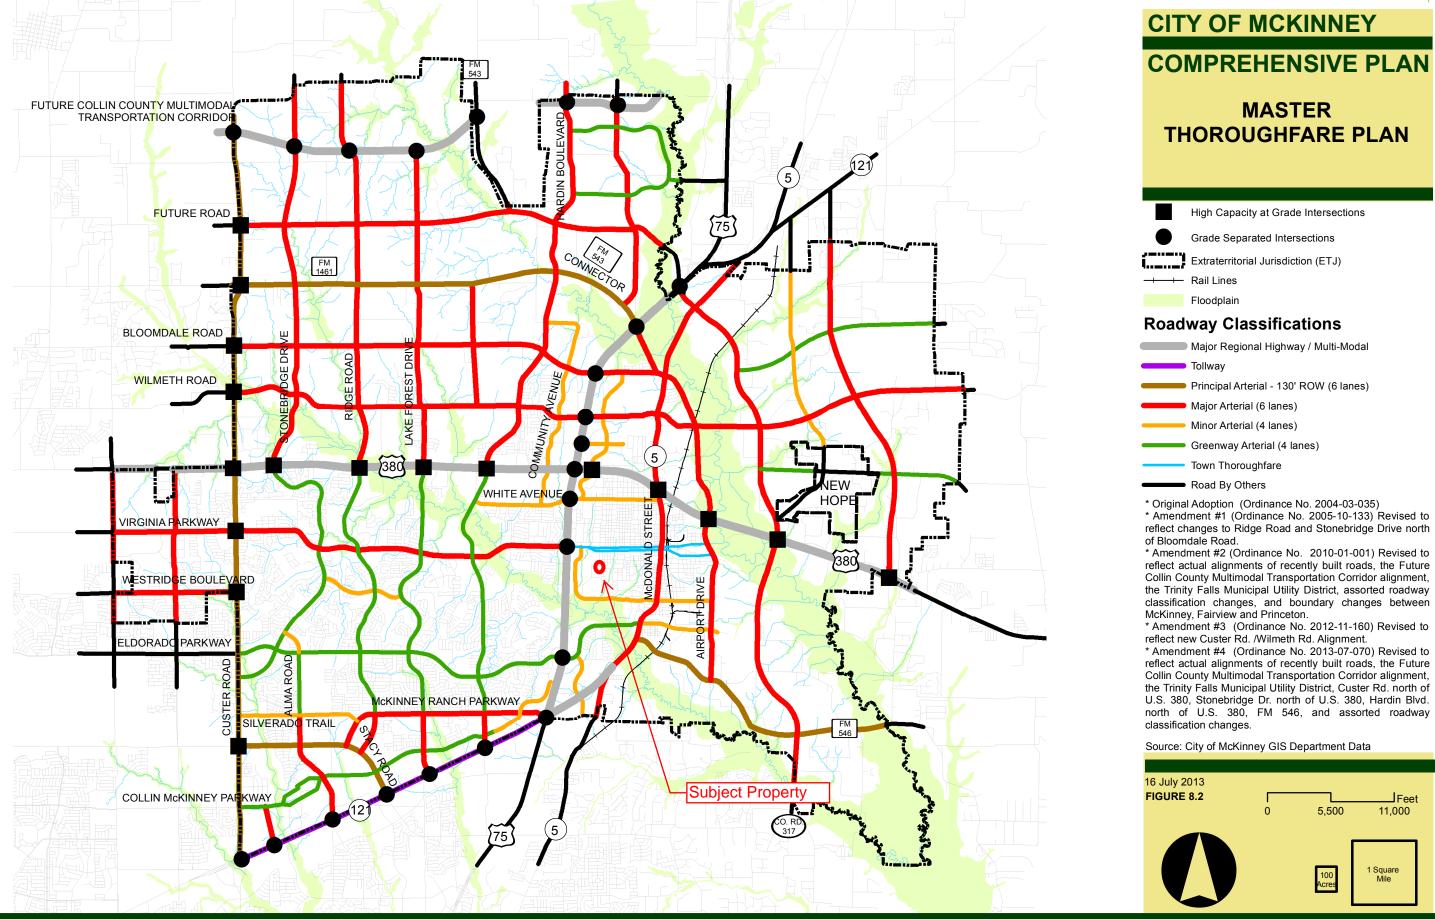

# CITY OF MCKINNEY COMPREHENSIVE PLAN FUTURE LAND USE PLAN





Section 7: Land Use Element





## CITY OF MCKINNEY COMPREHENSIVE PLAN

### FUTURE LAND USE PLAN MODULE DIAGRAM

#### Legend

- +++ Rail Line
  - Existing and Future Thoroughfares
- Floodplain

#### **FUTURE LAND USE MODULES**

- EM Estate Mix
- SM Suburban Mix
- UM Urban Mix
- TC Town Center
- TV Transit Village
- CV Community Village
- RC Regional Commercial
- TWY Tollway Commercial
- RE Regional Employment
- OP Office Park
- A Industrial
- Airport Industrial

#### **MODULE TYPE**

Existing Modules

Future Modules

Source: City of McKinney Planning Department Data



Section 7: Land Use Element