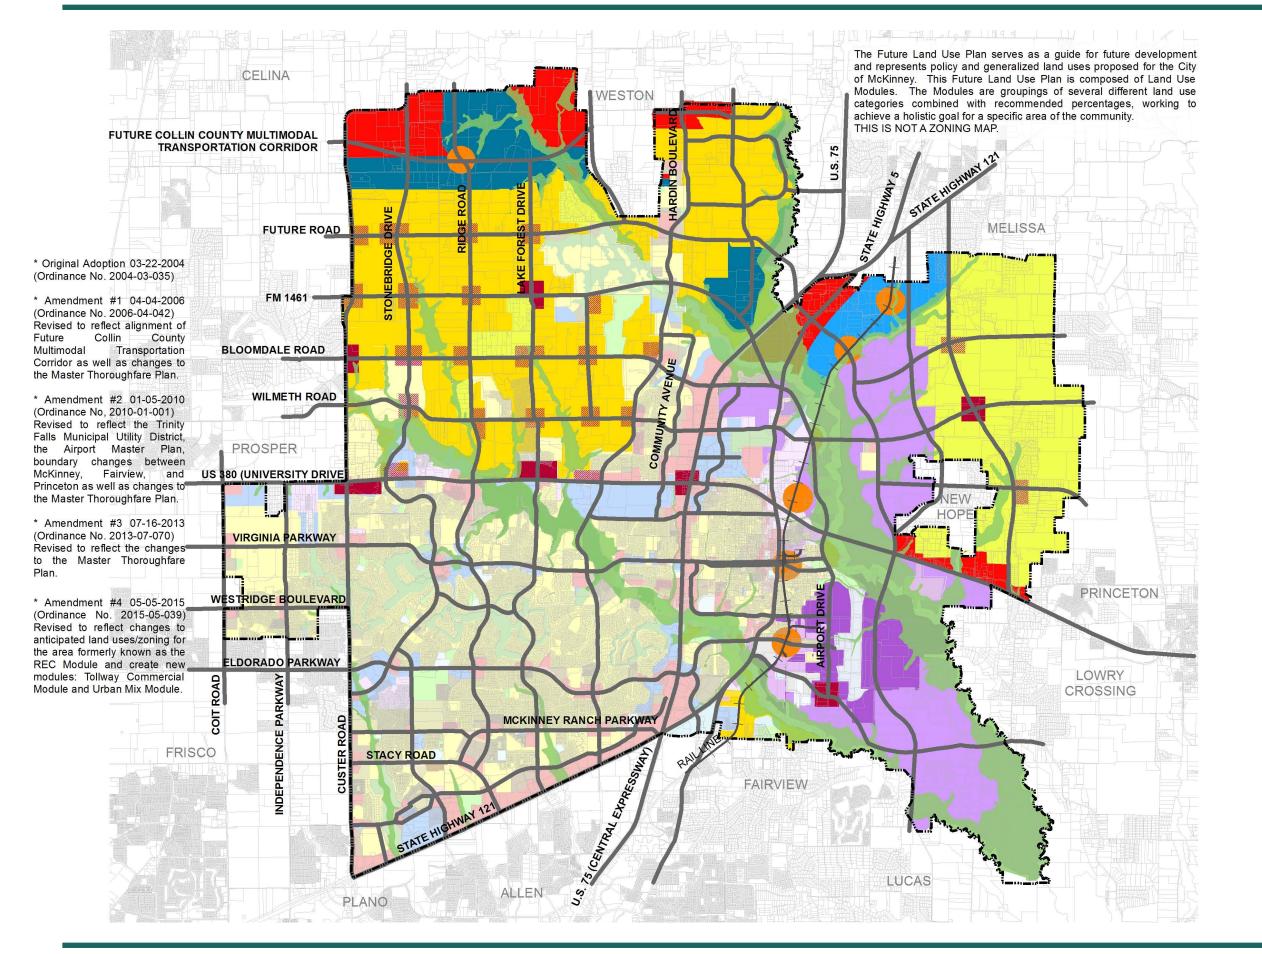

# CITY OF MCKINNEY COMPREHENSIVE PLAN FUTURE LAND USE PLAN

Section 7: Land Use Element

#### **FUTURE LAND USE MODULES**

- EM Estate Mix
- SM Suburban Mix
- UM Urban Mix
- TC Town Center
- TV Transit Village
- CV Community Village
- RC Regional Commercial
- TWY Tollway Commercial
- RE Regional Employment
- OP Office Park
- A Industrial
- Airport Industrial