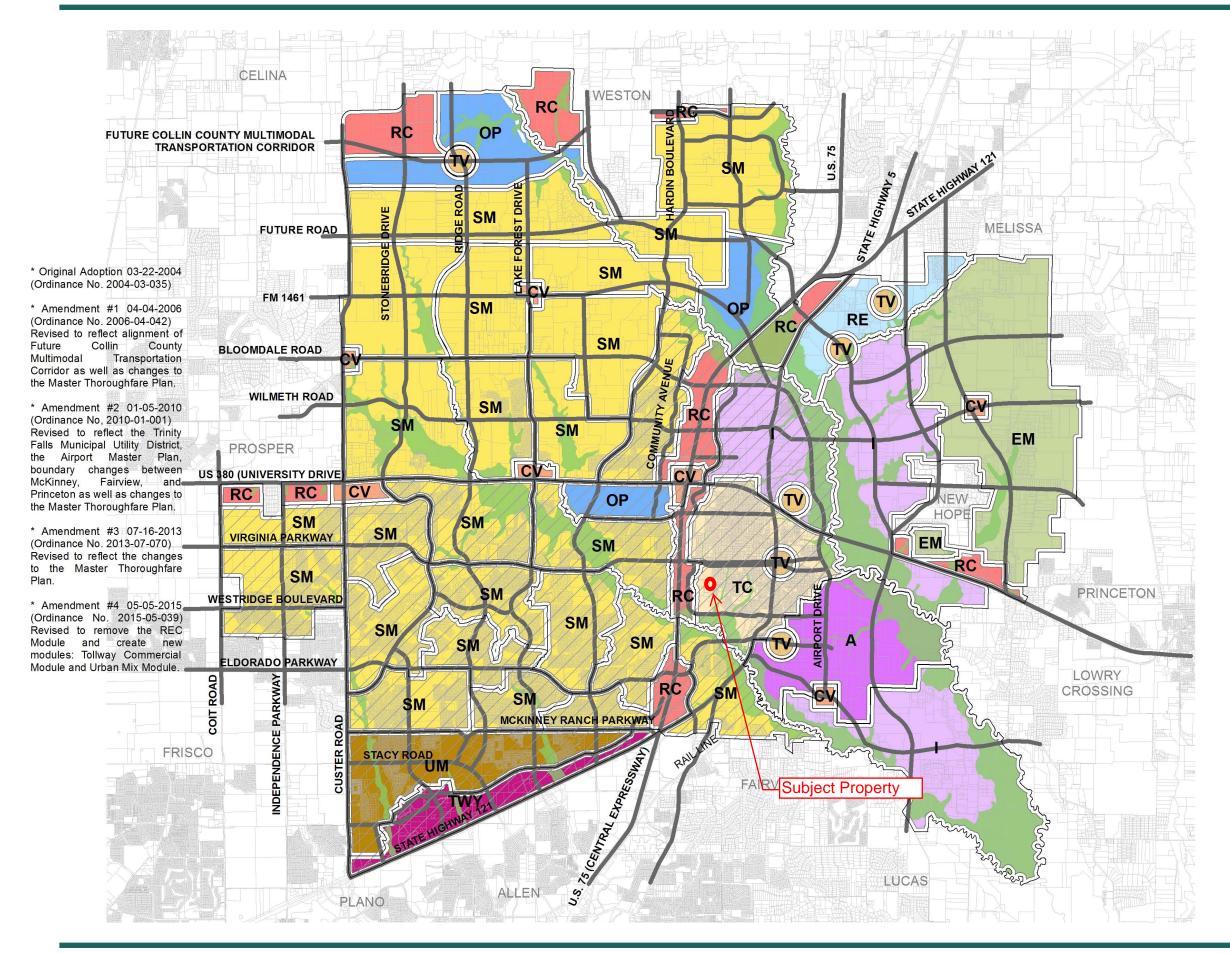

### FUTURE LAND USE PLAN MODULE DIAGRAM

#### **FUTURE LAND USE MODULES**

- EM Estate Mix
- SM Suburban Mix
- UM Urban Mix
- TC Town Center
- TV Transit Village
- CV Community Village
- RC Regional Commercial
- TWY Tollway Commercial
- RE Regional Employment
- OP Office Park
- A Industrial
- Airport Industrial

#### **MODULE TYPE**

Existing Modules

Future Modules

Source: City of McKinney Planning Department Data

Section 7: Land Use Element