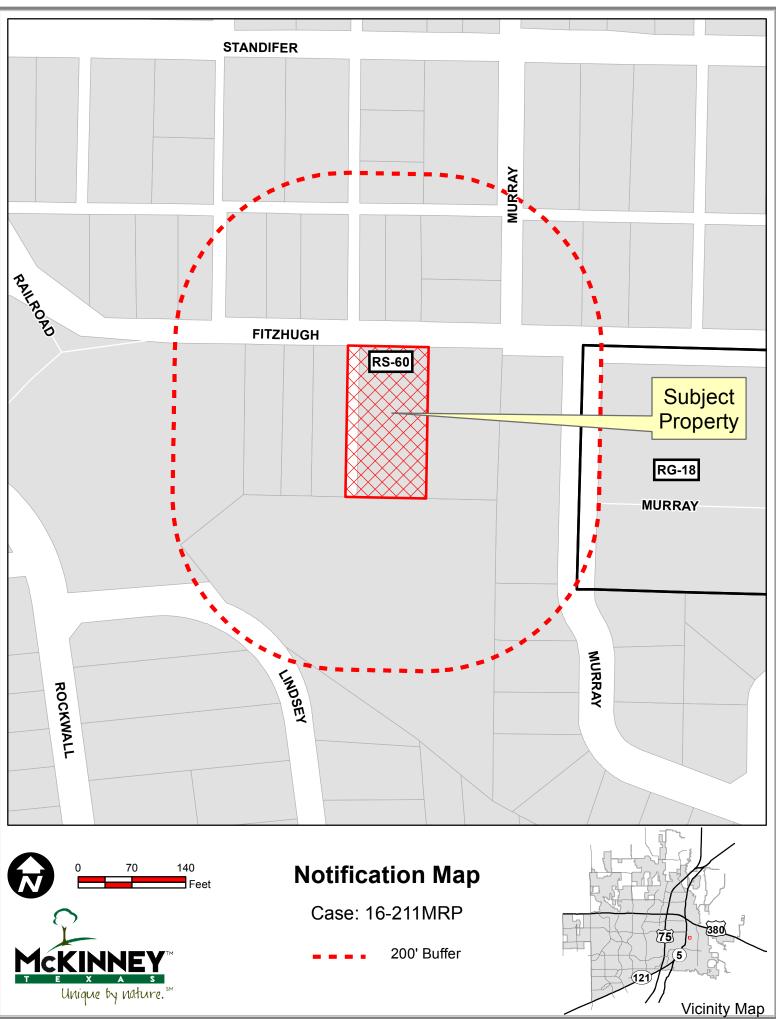

0
70
140

Feet
Notification Map

Case: 16-211MRP

Case: 16-211MRP

0
200' Buffer

DISCLAIMER: This map and information contained in it were developed exclusively for use by the City of McKinney. Any use or reliance on this map by anyone else is at that party's risk and without liability to the City of McKinney, its officials or employees for any discrepancies, errors, or variances which may exist.

380

Vicinity Map

75

12

(5)