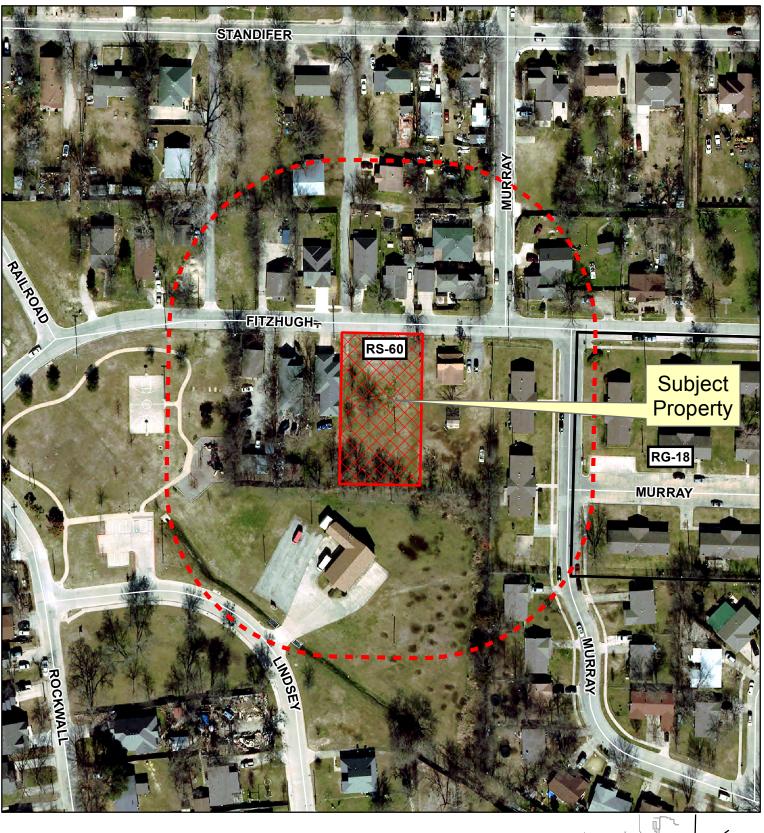

0
70
140

Feet
Notification Map

Case: 16-211MRP

Case: 16-211MRP

0
200' Buffer

DISCLAIMER: This map and information contained in it were developed exclusively for use by the City of McKinney. Any use or reliance on this map by anyone else is at that party's risk and without liability to the City of McKinney, its officials or employees for any discrepancies, errors, or variances which may exist.