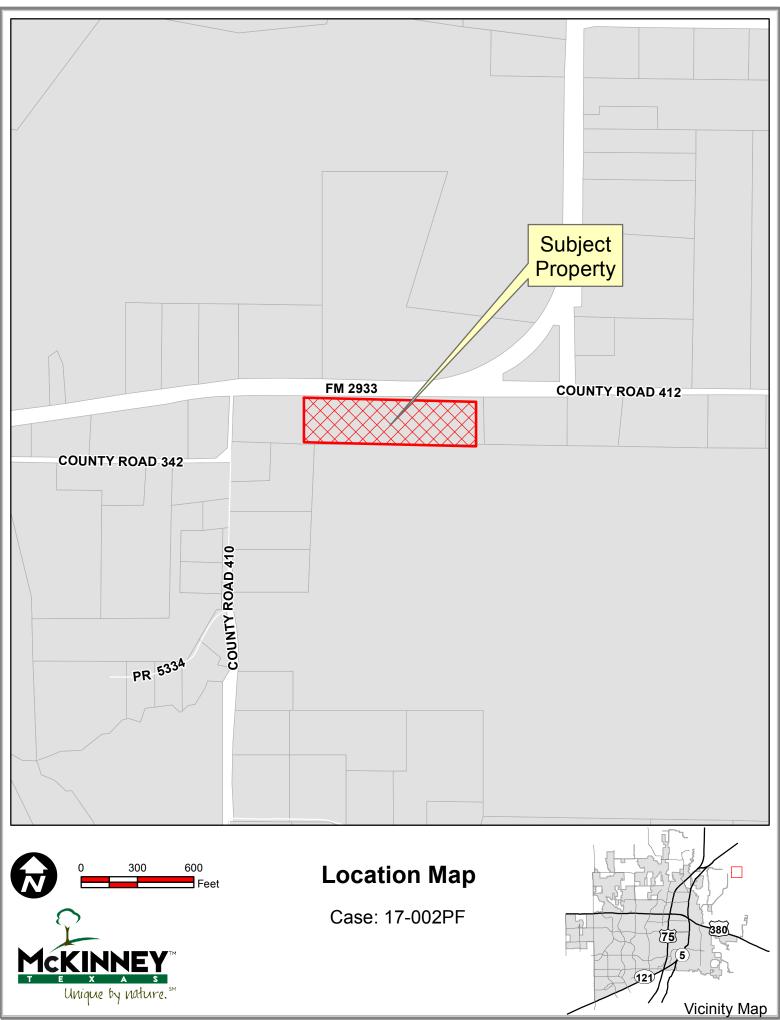

## Location Map

Case: 17-002PF

DISCLAIMER: This map and information contained in it were developed exclusively for use by the City of McKinney. Any use or reliance on this map by anyone else is at that party's risk and without liability to the City of McKinney, its officials or employees for any discrepancies, errors, or variances which may exist.

300

McKINNEY Unique by nature.<sup>5M</sup> 600

Feet