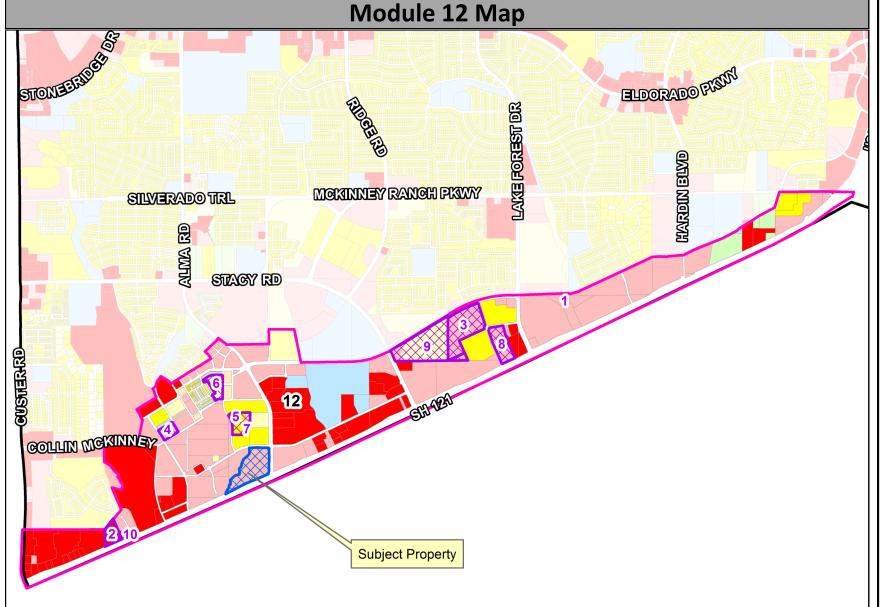

## Approved Projects Impacting Land Use or Tax Base (2015, 2016) Map ID Case Number Project **Project Description** 1 16-057RP Roanoke Manoi Record plat for Lot 3, Block A 0.51 6.75 2 16-071SP Site plan for a retail development Movie House Retail 3 16-078RP /ineyard II Record plat for 133 Single Family Res Lots 30.00 Site plan for multi-family development 4.62 4 16-087SP Van Tuyl Plaza 5 16-208SP Site plan for a multi-family development and retail development 9.00 Parkside at Craig Ranch PH 4 Record plat for 60 single family residential lots and 4 common areas 7.00 6 16-241RP spicewood @ Craig Ranch Ph 2 Record plat for Lot 1, Block A 7 16-253RP Parkside at Craig Ranch 12.56 8 16-270SP Kinstead Site plan for a multi-family development Site plan for an amenity center 65.17 9 16-323SP inevards Amenity Center 10 16-388SP Site Plan for a convenience store with fueling

DISCLAIMER: This map and information contained in it were developed exclusively for use by the City of McKinney. Any use or reliance on this map by anyone else is at that party's risk and without liability to the City of McKinney, its officials or employees for any discrepancies, errors or variances which may exist.