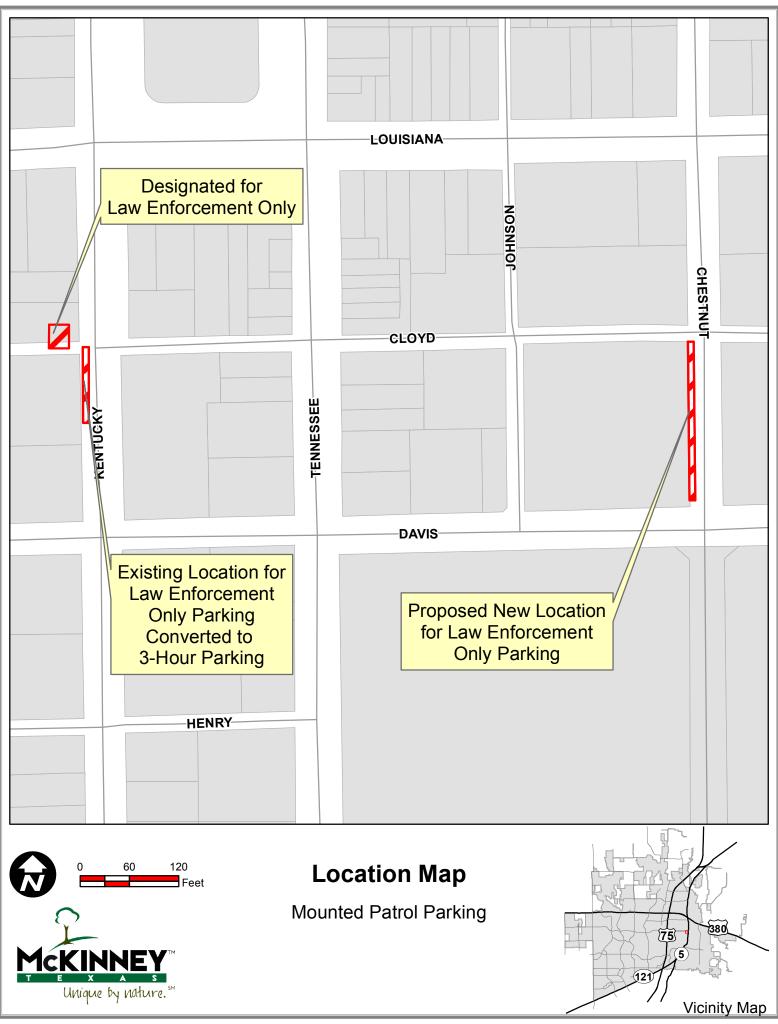

DISCLAIMER: This map and information contained in it were developed exclusively for use by the City of McKinney. Any use or reliance on this map by anyone else is at that party's risk and without liability to the City of McKinney, its officials or employees for any discrepancies, errors, or variances which may exist.



DISCLAIMER: This map and information contained in it were developed exclusively for use by the City of McKinney. Any use or reliance on this map by anyone else is at that party's risk and without liability to the City of McKinney, its officials or employees for any discrepancies, errors, or variances which may exist.

5

Vicinity Map

McKINNEY

Unique by nature.