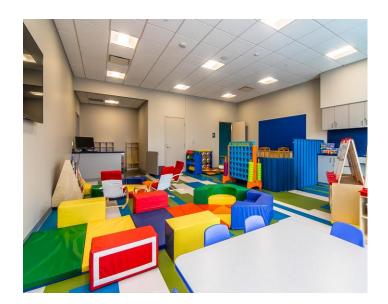

## Playroom

March Visits -2164 (27 days serviced, ave 80 kids per day)

April Visits - 1868 (25 days serviced, ave 75 kids per day)