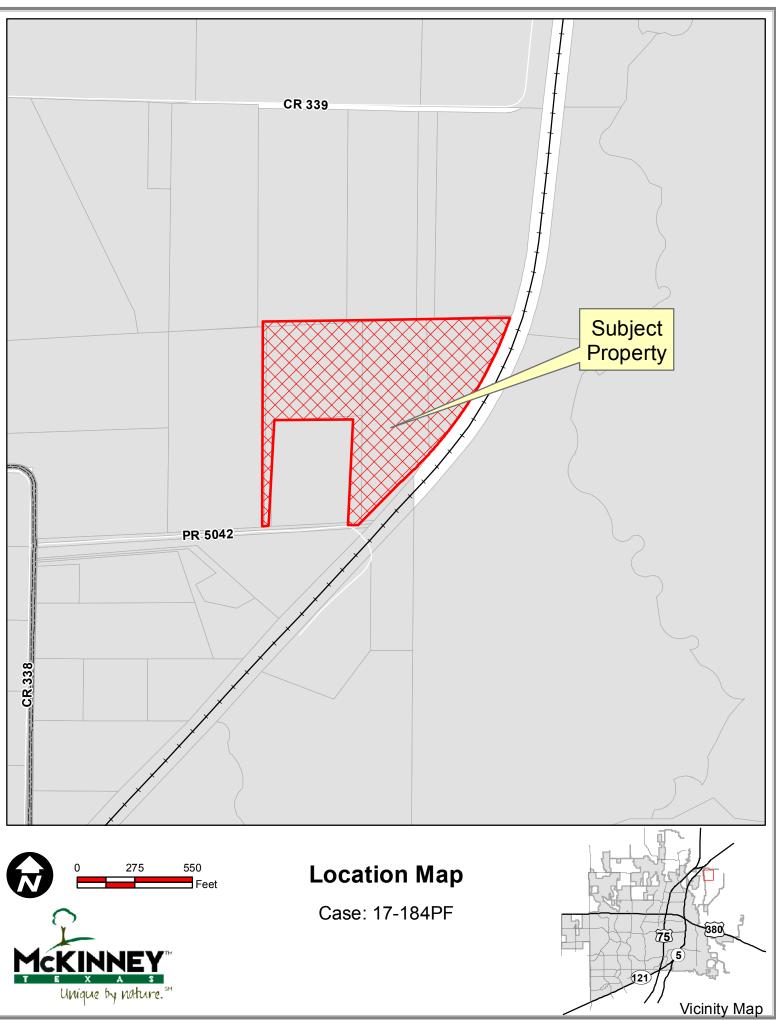

## Location Map

550

Feet

275

Unique by nature.<sup>5M</sup>

Case: 17-184PF

DISCLAIMER: This map and information contained in it were developed exclusively for use by the City of McKinney. Any use or reliance on this map by anyone else is at that party's risk and without liability to the City of McKinney, its officials or employees for any discrepancies, errors, or variances which may exist.