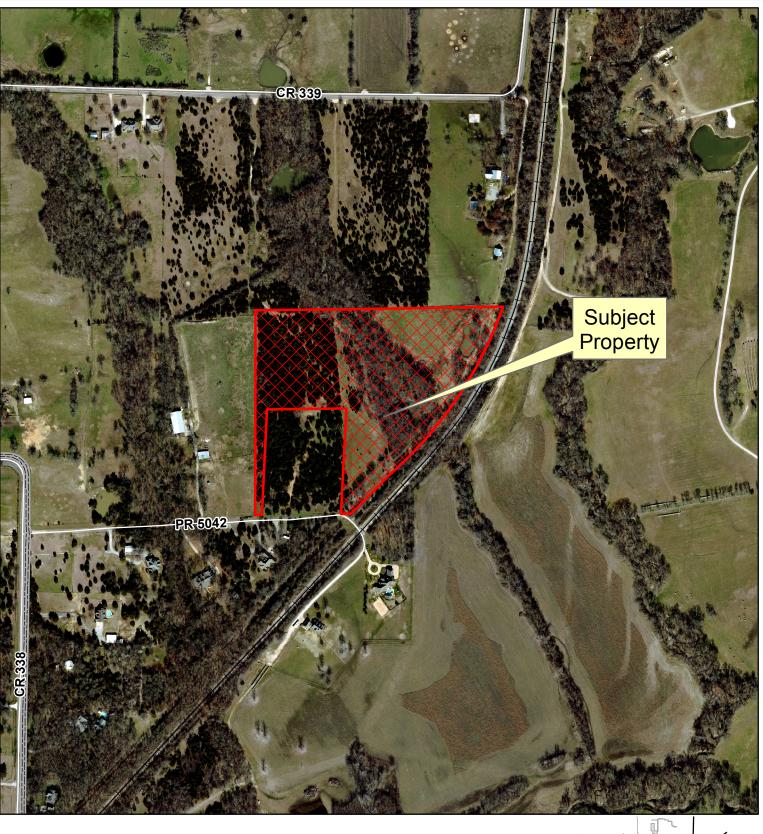

## Location Map

550

Feet

275

Unique by nature.<sup>5M</sup>

Case: 17-184PF

DISCLAIMER: This map and information contained in it were developed exclusively for use by the City of McKinney. Any use or reliance on this map by anyone else is at that party's risk and without liability to the City of McKinney, its officials or employees for any discrepancies, errors, or variances which may exist.