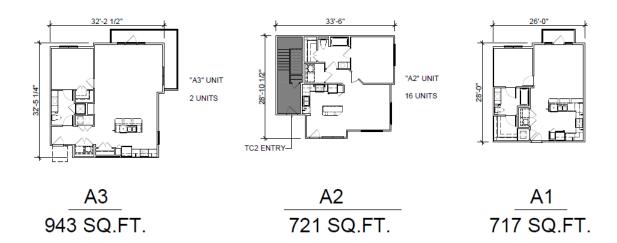

| UNIT MIX & RENTS    |       |        |     |       |        |             |       |          |
|---------------------|-------|--------|-----|-------|--------|-------------|-------|----------|
| TTL # of Units      | 219   | AMI %  | #   | %     | Type   | #           | %     | Area     |
| # Low Income Units  | 215   | 30%    | 0   | 0.0%  | Studio | 0           | 0.0%  | -        |
| % Low Income Units  | 98.2% | 40%    | 0   | 0.0%  | 1 Bdr  | 39.3        | 17.9% | 718.00   |
| # Market Rate Units | 4.01  | 50%    | 12  | 5.4%  | 2 Bdr  | 130.6       | 59.7% | 1,070.00 |
| % Market Rate Units | 1.8%  | 60%    | 204 | 93.3% | 3 Bdr  | 50.08659209 | 22.9% | 1,337.00 |
| % Units 3BR or >    | 23%   | Market | 4   | 1.8%  | 4 Bdr  | 0           | 0.0%  | -        |