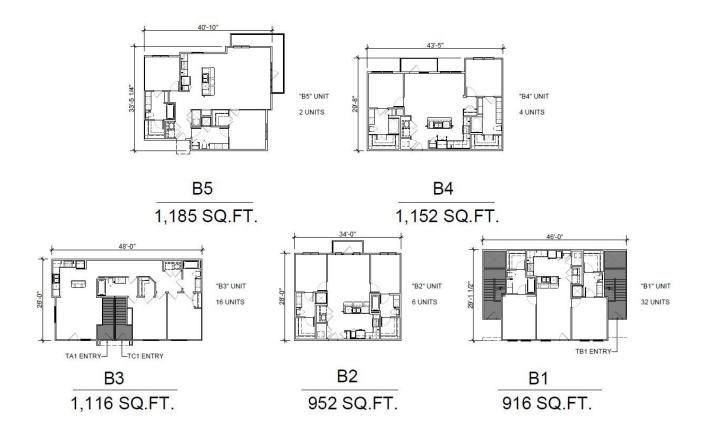

| UNIT MIX & RENTS    |       |        |     |       |        |             |       |          |
|---------------------|-------|--------|-----|-------|--------|-------------|-------|----------|
| TTL # of Units      | 219   | AMI %  | #   | %     | Type   | #           | %     | Area     |
| # Low Income Units  | 215   | 30%    | 0   | 0.0%  | Studio | 0           | 0.0%  | -        |
| % Low Income Units  | 98.2% | 40%    | 0   | 0.0%  | 1 Bdr  | 39.3        | 17.9% | 718.00   |
| # Market Rate Units | 4.01  | 50%    | 12  | 5.4%  | 2 Bdr  | 130.6       | 59.7% | 1,070.00 |
| % Market Rate Units | 1.8%  | 60%    | 204 | 93.3% | 3 Bdr  | 50.08659209 | 22.9% | 1,337.00 |
| % Units 3BR or >    | 23%   | Market | 4   | 1.8%  | 4 Bdr  | 0           | 0.0%  | -        |