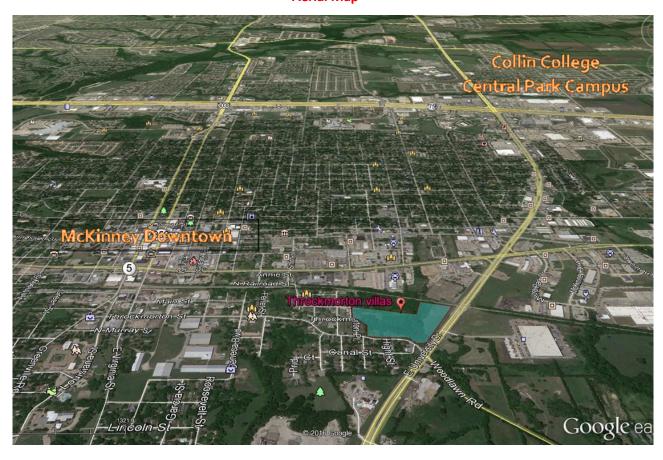

## Sphinx at Throckmorton Villas

| PROGRAM & OWN     | ER DATA                                   | PROJECT & SITE DATA                 |             | BUILDING DATA                      |          |         |
|-------------------|-------------------------------------------|-------------------------------------|-------------|------------------------------------|----------|---------|
| Project Name      | Sphinx at Throckmorton Villas             | Type of Project (Family or Seniors) | Family      | Total Net Rentable Square Footage  | ge       | 234,951 |
| Location          | 820 E. University Dr., McKinney, TX 75069 | Census Tract                        | 48085030900 | Accessory Structure Sq. Ft.        | 383      | 14,260  |
| Description       | Affordable MixedIncome-MixedUse           | Site Acreage                        | 12.96       | Total Rentable & Access. Sq. Ft.   |          | 249,211 |
| Finance Structure | Tax Exempt Bonds w/ 4% Tax Credits        | Density (units/acre)                | 16.90       | Patio, Balconies & Utility Sq. F   | 28%      | 66,542  |
| Program year      | 2017                                      | Allowable Density per Zoning        | 24          | Total Rentable Sq. Ft. & Patio etc |          | 315,752 |
| Partnership Name  | SDC Throckmorton Villas, LP               | Maximum Units per Zoning            | 311         | Commercial Spaces (Sq. Ft.)        |          | 12,392  |
| GP Name           | Throckmorton Develeopment GP, LLC.        | County / MSA                        | Collin, TX  | Total Overall Square Footage       |          | 328,144 |
| Issuer            | N/A                                       | Area Median Income (AMI)            | \$ 73,400   |                                    |          |         |
| GP Owner          | Sphinx/HFC Non Profit                     |                                     |             | Number of Elevators                | \$64,000 | -       |