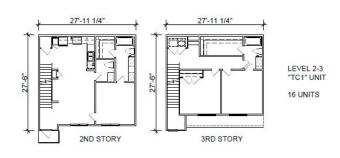

28          | 21,780   | 20.30       | 11.58%             |
|                              | 0                  |          |             |                    |
| Total Uses of Funds          | 41,183,692         | 188,053  | 175.29      | 100.00%            |
|                              | 0.9                |          |             |                    |

### **Aerial Map**



### **Building with Ground Floor Retail Space**



**Residential Building** 



#### **Building Elevations**



50% BRICK 20% SIDING 30% STUCCO FRONT ELEVATION
1/16" = 1'-0"

NOTE: ALL ROOF SLOPES ARE 4:12 TYPICAL





60% BRICK 30% SIDING 10% STUCCO FRONT & REAR ELEVATION 1/16" = 1'-0"

NOTE: ALL ROOF SLOPES ARE 4:12 TYPICAL



50% BRICK 50% SIDING

SIDE ELEVATION 1/16" = 1'-0"







#### **Floor Plans**









TC2 1,714 SQ.FT.

TC1 1,437 SQ.FT.



43'-5"

"B3LW" UNIT 2 UNITS

LW2 (LIVE / WORK) 1,369 SQ.FT.

LW1 (LIVE / WORK) 1,152 SQ.FT.