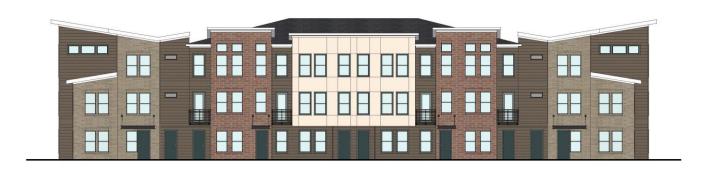

## Sphinx at Throckmorton Villas

| PROGRAM & OWN     | ER DATA                                   | PROJECT & SITE DATA                 |             | BUILDING DATA                      |          |         |
|-------------------|-------------------------------------------|-------------------------------------|-------------|------------------------------------|----------|---------|
| Project Name      | Sphinx at Throckmorton Villas             | Type of Project (Family or Seniors) | Family      | Total Net Rentable Square Footage  | ge       | 234,951 |
| Location          | 820 E. University Dr., McKinney, TX 75069 | Census Tract                        | 48085030900 | Accessory Structure Sq. Ft.        | 383      | 14,260  |
| Description       | Affordable MixedIncome-MixedUse           | Site Acreage                        | 12.96       | Total Rentable & Access. Sq. Ft.   |          | 249,211 |
| Finance Structure | Tax Exempt Bonds w/ 4% Tax Credits        | Density (units/acre)                | 16.90       | Patio, Balconies & Utility Sq. F   | 28%      | 66,542  |
| Program year      | 2017                                      | Allowable Density per Zoning        | 24          | Total Rentable Sq. Ft. & Patio etc |          | 315,752 |
| Partnership Name  | SDC Throckmorton Villas, LP               | Maximum Units per Zoning            | 311         | Commercial Spaces (Sq. Ft.)        |          | 12,392  |
| GP Name           | Throckmorton Develeopment GP, LLC.        | County / MSA                        | Collin, TX  | Total Overall Square Footage       |          | 328,144 |
| Issuer            | N/A                                       | Area Median Income (AMI)            | \$ 73,400   |                                    |          |         |
| GP Owner          | Sphinx/HFC Non Profit                     |                                     |             | Number of Elevators                | \$64,000 | -       |