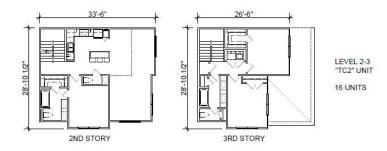

,828          | 21,780   | 20.30       | 11.58%             |
|                              | 0                  |          |             |                    |
| Total Uses of Funds          | 41,183,692         | 188,053  | 175.29      | 100.00%            |
|                              | 0.9                |          |             |                    |

### **Aerial Map**



### **Building with Ground Floor Retail Space**



**Residential Building** 



#### **Building Elevations**



50% BRICK 20% SIDING 30% STUCCO FRONT ELEVATION
1/16" = 1'-0"

NOTE: ALL ROOF SLOPES ARE 4:12 TYPICAL





60% BRICK 30% SIDING 10% STUCCO FRONT & REAR ELEVATION 1/16" = 1'-0"

NOTE: ALL ROOF SLOPES ARE 4:12 TYPICAL



50% BRICK 50% SIDING

SIDE ELEVATION 1/16" = 1'-0"







#### **Floor Plans**









TC2 1,714 SQ.FT.

TC1 1,437 SQ.FT.



43'-5"

"B3LW" UNIT 2 UNITS

LW2 (LIVE / WORK) 1,369 SQ.FT.

LW1 (LIVE / WORK) 1,152 SQ.FT.