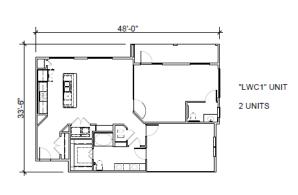

11.58%             |
|                              | 0                  |          |             |                    |
| Total Uses of Funds          | 41,183,692         | 188,053  | 175.29      | 100.00%            |
|                              | 0.9                |          |             |                    |

### **Aerial Map**



### **Building with Ground Floor Retail Space**



**Residential Building** 



#### **Building Elevations**



50% BRICK 20% SIDING 30% STUCCO FRONT ELEVATION
1/16" = 1'-0"

NOTE: ALL ROOF SLOPES ARE 4:12 TYPICAL





60% BRICK 30% SIDING 10% STUCCO FRONT & REAR ELEVATION 1/16" = 1'-0"

NOTE: ALL ROOF SLOPES ARE 4:12 TYPICAL



50% BRICK 50% SIDING

SIDE ELEVATION 1/16" = 1'-0"







#### **Floor Plans**









TC2 1,714 SQ.FT.

TC1 1,437 SQ.FT.



43'-5"

"B3LW" UNIT 2 UNITS

LW2 (LIVE / WORK) 1,369 SQ.FT.

LW1 (LIVE / WORK) 1,152 SQ.FT.