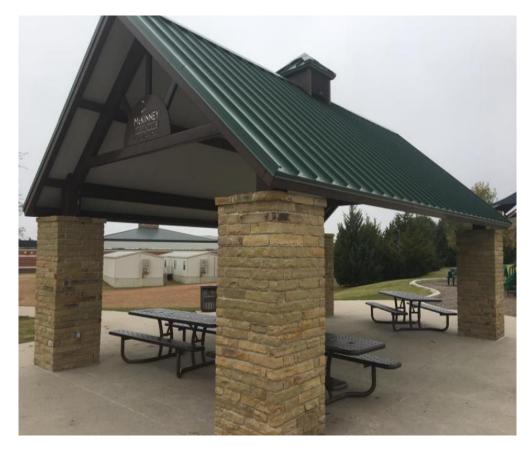

# Park Upgrades

Amending the Fiscal Year 2017-2018 Annual Budget and Amending the 2018-2022 Capital Improvements Program, to Provide Funds for Park Improvements



## Fitzhugh Pavilion







## Playground Installation Dates (thru 2007)

| Towne Lake and Grady Littlejohn Softball Complex | 1990 |                                         |
|--------------------------------------------------|------|-----------------------------------------|
| W.B. Finney                                      | 1994 |                                         |
| Winniford                                        | 1996 |                                         |
| Mary Will Craig                                  | 1998 | *added barrier free ramp into play area |
| Falcon Creek                                     | 1998 |                                         |
| E.A. Randles                                     | 2000 |                                         |
| Fitzhugh